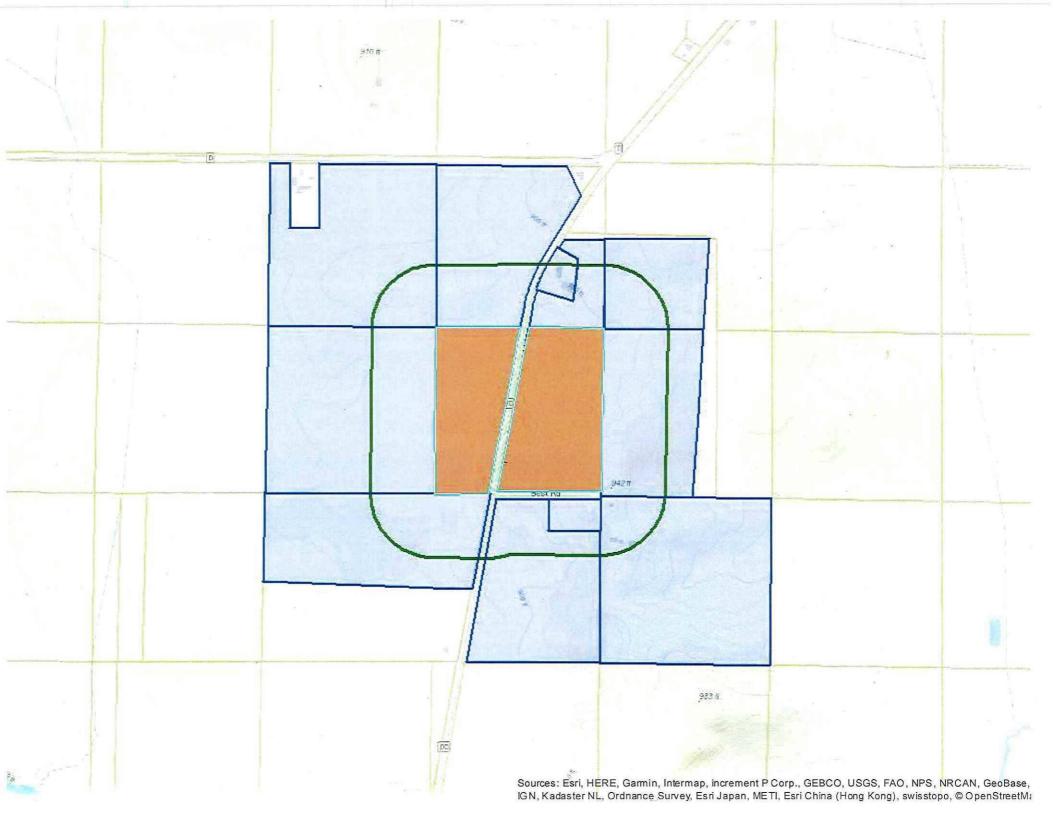

## Petition 11408 LARRY F DONAHUE

Donahue Legal Description Section 36 Montrose

Part of the SW1/4 & SE1/4 of the NW 1/4, Section 36, Town 5 North, Range 8 East, Town of Montrose, Dane County, Wisconsin, described as follows:

Commencing at the West Quarter corner of said Section 36; Thence along the South line of said NW1/4, s89°16'03"E, 1236.8 feet to a point known as the Point of Beginning; Thence N04°20'E, 196.9 feet; Thence on a curve to the right 224.3 feet, said curve having a radius of 150.0 feet and a Long Chord of N47°10'08"E, 203.95 feet; Thence S90°00'E, 142.0 feet; Thence S00°00'E, 355.5 feet to the South line of said NW 1/4; Thence along said South line, N89°16'03"W, 306.3 feet to the Point of Beginning.

Said Parcel Contains 93,885 sqft or 2.15 Acres Including Right of Way. Said Parcel Contains 90,901 sqft of 2.09 Acres Excluding Right of Way.

APRIL 30th P.H.

FEE: \$ 495

WOLFF JT REV TR, GREGORY M & BETTY J 6618 HENRY RD BELLEVILLE, WI 53508