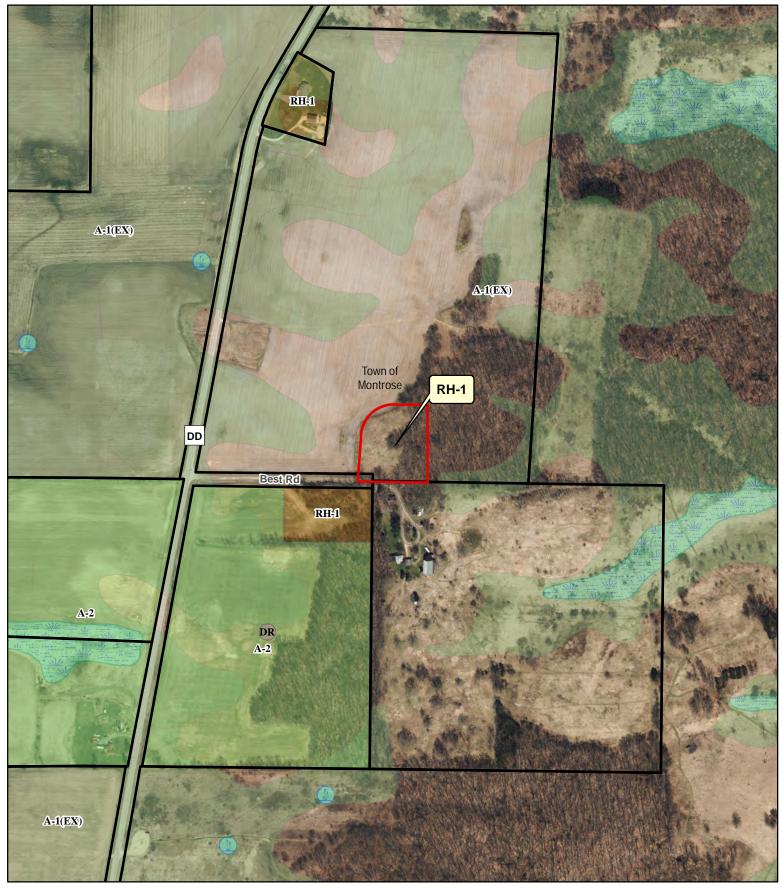

## Petition 11408 LARRY F DONAHUE

Donahue Legal Description Section 36 Montrose

Part of the SW1/4 & SE1/4 of the NW 1/4, Section 36, Town 5 North, Range 8 East, Town of Montrose, Dane County, Wisconsin, described as follows:

Commencing at the West Quarter corner of said Section 36; Thence along the South line of said NW1/4, s89°16'03"E, 1236.8 feet to a point known as the Point of Beginning; Thence N04°20'E, 196.9 feet; Thence on a curve to the right 224.3 feet, said curve having a radius of 150.0 feet and a Long Chord of N47°10'08"E, 203.95 feet; Thence S90°00'E, 142.0 feet; Thence S00°00'E, 355.5 feet to the South line of said NW 1/4; Thence along said South line, N89°16'03"W, 306.3 feet to the Point of Beginning.

Said Parcel Contains 93,885 sqft or 2.15 Acres Including Right of Way. Said Parcel Contains 90,901 sqft of 2.09 Acres Excluding Right of Way.

APRIL 30th P.H.

FEE: \$ 495

WOLFF JT REV TR, GREGORY M & BETTY J 6618 HENRY RD BELLEVILLE, WI 53508