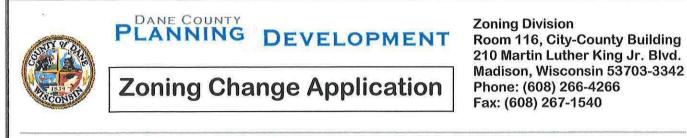

## Petition 11408 LARRY F DONAHUE

Donahue Legal Description Section 36 Montrose

Part of the SW1/4 & SE1/4 of the NW 1/4, Section 36, Town 5 North, Range 8 East, Town of Montrose, Dane County, Wisconsin, described as follows:

Commencing at the West Quarter corner of said Section 36; Thence along the South line of said NW1/4, s89°16'03"E, 1236.8 feet to a point known as the Point of Beginning; Thence N04°20'E, 196.9 feet; Thence on a curve to the right 224.3 feet, said curve having a radius of 150.0 feet and a Long Chord of N47°10'08"E, 203.95 feet; Thence S90°00'E, 142.0 feet; Thence S00°00'E, 355.5 feet to the South line of said NW 1/4; Thence along said South line, N89°16'03"W, 306.3 feet to the Point of Beginning.

Said Parcel Contains 93,885 sqft or 2.15 Acres Including Right of Way. Said Parcel Contains 90,901 sqft of 2.09 Acres Excluding Right of Way.

APRIL 30th P.H.

FEE: \$ 495

WOLFF JT REV TR, GREGORY M & BETTY J 6618 HENRY RD BELLEVILLE, WI 53508