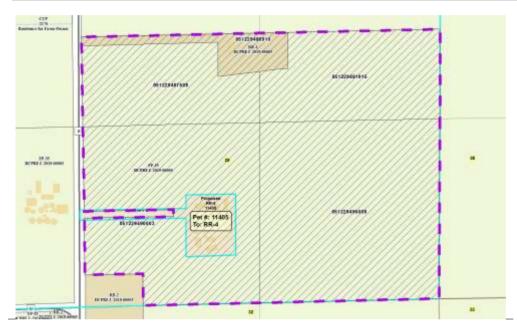

| Public Hearing Date 4/30/2019 |        |           | Petition Number       | 11405     | Applicant: Brekkenridge Farm LLC |
|-------------------------------|--------|-----------|-----------------------|-----------|----------------------------------|
| Town                          | Albion |           | A-1EX Adoption        | 6/29/1979 | Orig Farm Owner David L. Brekken |
| Section:                      | 29     |           | <b>Density Number</b> | 35        | Original Farm Acres 117.24       |
| Density Study Date            |        | 3/22/2019 | Original Splits       | 3.35      | Available Density Unit(s) 2      |

## Reasons/Notes:

The original 1979 farm unit was eligible for 3 possible splits. One prior split per CSM 9201. The town of Albion does not count separation of residences existing as of June 1979 as a split. If approved, 2 possible splits will remain available.

| Parcel #     | <u>Acres</u> | Owner Name                           | <u>CSM</u> |
|--------------|--------------|--------------------------------------|------------|
| 051229495008 | 40.52        | BREKKENRIDGE FARM LLC                |            |
| 051229490003 | 36.55        | BREKKENRIDGE FARM LLC                |            |
| 051229487508 | 16.33        | BREKKENRIDGE FARM LLC                |            |
| 051229481915 | 18.91        | BREKKENRIDGE FARM LLC                |            |
| 051229486910 | 4.94         | DAVID L BREKKEN & PATRICIA J BREKKEN | 09201      |