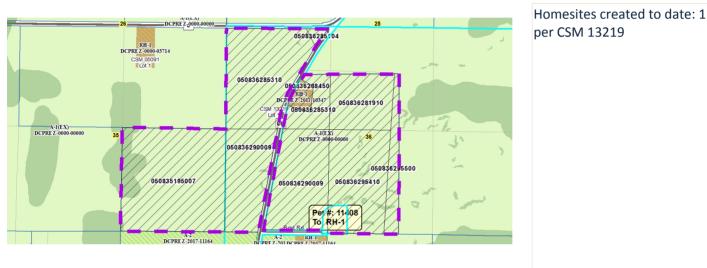

Reasons/Notes:

Note: Parcels included in the density study reflect farm ownership and acreage as of the date of town plan adoption, or other date specified. Density study is based on the original farm acreage, NOT acreage currently owned.

| Parcel #     | <u>Acres</u> | Owner Name                                           | <u>CSM</u> |
|--------------|--------------|------------------------------------------------------|------------|
| 050836285104 | 0.71         | DOUGLAS S NEATH & DEBORAH L NEATH                    |            |
| 050836295410 | 22.63        | LARRY F DONAHUE & BONITA M DONAHUE                   |            |
| 050836290009 | 37.05        | LARRY F DONAHUE & BONITA M DONAHUE                   |            |
| 050836285310 | 32.07        | LARRY F DONAHUE & BONITA M DONAHUE                   |            |
| 050836281910 | 12.97        | LARRY F DONAHUE & BONITA M DONAHUE                   |            |
| 050835195007 | 39.78        | LARRY F DONAHUE & BONITA M DONAHUE                   |            |
| 050836288450 | 2            | MATTHEW J KILLERLAIN & KRISTINE M DONAHUE KILLERLAIN | 13219      |
| 050836295500 | 5.95         | WI DNR                                               |            |