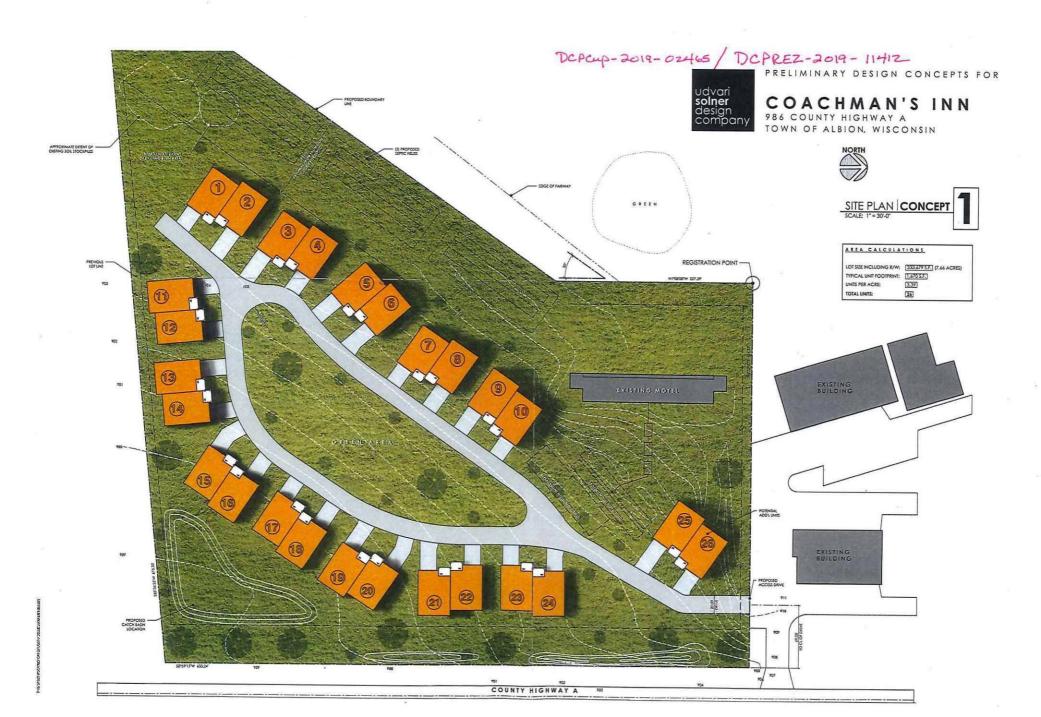

ies, access roads, drainage and other necessary site improvements have been or are being made.

THE EXISTING ACCESS FROM CAT A INTO THE MOTEL BLOGS WILL BE USED FOR THE CONDO SITE. SEPTIC & WELIS WILL BE INSTALLED TO SERVE THE UNITS.

5. Adequate measures have been or will be taken to provide ingress and egress so designed as to minimize traffic congestion in the public streets.

ACCESS WILL BE ONTO CTH A, WHICH THAS ADEQUATE CAPACITY FOR THIS PROJECT.

6. That the conditional use shall conform to all applicable regulations of the district in which it is located.

ALL RULES, LAWS, & REGULATIONS WILL OF ADHEREDTO, AND PERMITS OBTAINED



### Wetland > 2 Acres Significant Soils

Wetland Floodplain Class 1 Class 2



0 75 150 300 Feet

# ZONE 11412-CUP 02465 COACHMAN'S INN ENTERPRISES INC





#### LEGAL DESCRIPTION - CONDITIONAL USE PERMIT AREA

Part of Lot 1, Certified Survey Map No. 4239 and lands located in the NE1/4 of the NE1/4 and in the SE1/4 of the NE1/4 of Section 8, T5N, R12E, Town of Albion, Dane County, Wisconsin to-wit: Commencing at the Northeast corner of said Section 8; thence S00°44'31"W, 939.53 feet along the East line of said Section 8; thence N89°06'44"W, 40.00 feet to the point of beginning; thence S00°44'31"W, 637.11 feet; thence S85°22'11"W, 767.82 feet; thence N35°53'00"E, 605.59 feet; thence N00°53'16"E, 5.85 feet; thence S89°06'44"E, 139.00 feet; thence S53°51'26"E, 71.00 feet; thence N49°34'52"E, 112.27 feet; thence N40°25'08"W, 32.00 feet; thence N49°34'52"E, 39.65 feet; thence N54°07'00"W, 82.98 feet; thence N00°53'16"E, 78.07 feet; thence S89°06'