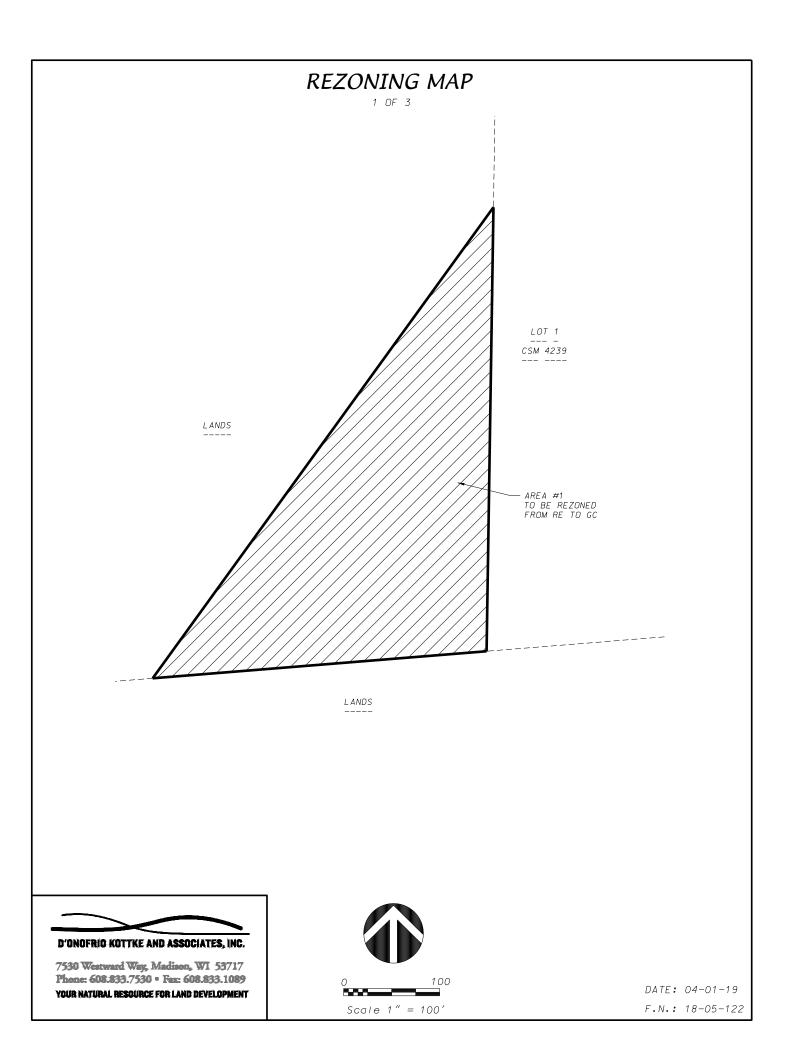

thence Northwesterly along a curve to the left which has a radius of 900.00 feet and a chord which bears N41°50'57"W, 38.44 feet; thence N76°41'44"E, 99.70 feet to the point of beginning. Containing 1,678 square feet (0.039 acres).

#### AREA #4 TO BE ZONED RURAL RESIDENTIAL, 1 TO 2 ACRES (RR-1)

A parcel of land located in the NE1/4 of the NE1/4 and the NW1/4 of the NE1/4 of Section 8, T5N. R12E, Town of Ablion, Dane County, Wisconsin to-wit:

Commencing at the Northeast corner of said Section 8; thence S00°44′22″W, 552.12 feet along the East line of said NE1/4; thence N89°15′38″W, 1108.61 feet to the point of beginning; thence S76°41′44″W, 244.50 feet; thence N54°08′48″E, 96.06 feet; thence N90°00′00″E, 160.08 feet to the point of beginning. Containing 4,503 square feet (0.103 acres).







#### LEGAL DESCRIPTION - AREA TO BE REZONED GENERAL COMMERCIAL (GC)

A parcel of land located in the NE1/4 of the NE1/4 and the SE1/4 of the NE1/4 of Section 8, T5N. R12E, Town of Ablion, Dane County, Wisconsin to-wit:

Commencing at the East 1/4 corner of said Section 8; thence NO0°44'31"E, 110.92 feet along the East line of said NE1/4 to the Southeast corner of Lot 1, Certified Survey Map No. 4239; thence S85°22'11"W, 418.89 feet along the South line of and to the Southwest corner of said Lot 1, also being the point of beginning; thence continuing S85°22'11"W, 348.93 feet; thence N35°53'00"E, 605.59 feet to a point on the West line of said Lot 1; thence S00°53'16"W, 462.54 feet along said West line to the point of beginning. Containing 80,323 square feet (1.844 acres).

#### SEE RE