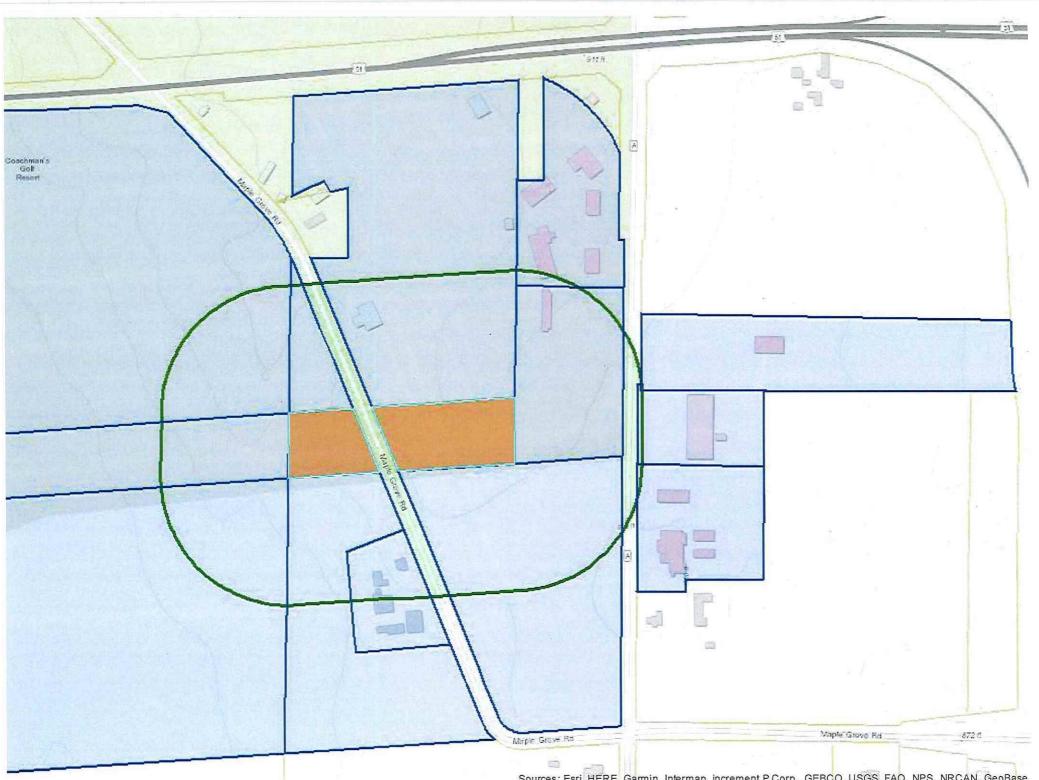

### Wetland > 2 Acres Significant Soils

Wetland Floodplain Class 1 Class 2

0 75 150 300 Feet