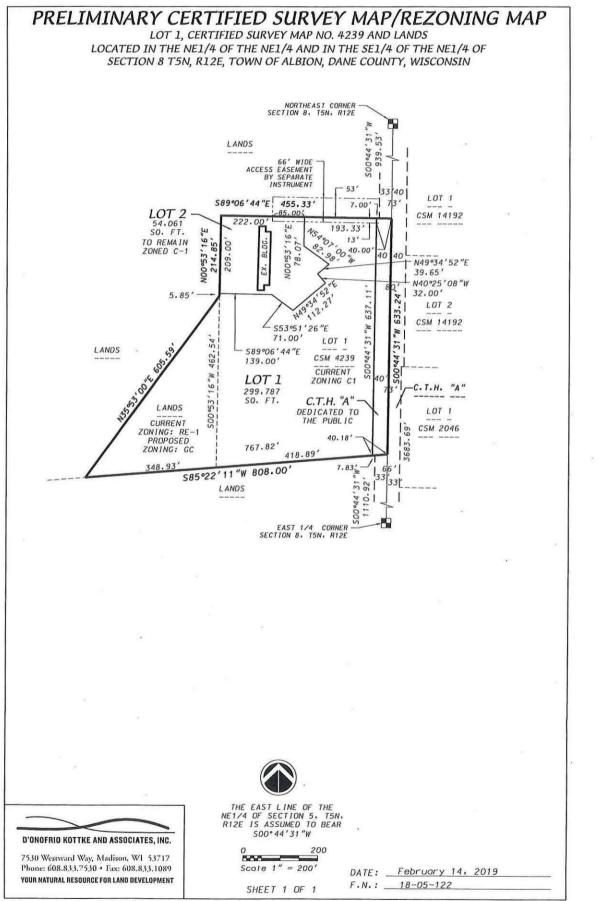

ities, access roads, drainage and other necessary site improvements have been or are being made.

THE EXISTING ACCESS FROM CAT A INTO THE MOTEL BLOGS WILL BE USED FOR THE CONDO SITE. SEPTIC & WELIS WILL BE INSTALLED TO SERVE THE UNITS.

5. Adequate measures have been or will be taken to provide ingress and egress so designed as to minimize traffic congestion in the public streets.

ACCESS WILL BE ONTO CTH A, WHICH THAS ADEQUATE CAPACITY FOR THIS PROJECT.

6. That the conditional use shall conform to all applicable regulations of the district in which it is located.

ALL RULES, LAWS, & REGULATIONS WILL OF ADHEREDTO, AND PERMITS OBTAINED



### Wetland > 2 Acres Significant Soils

Wetland Floodplain Class 1 Class 2



0 75 150 300 Feet

# ZONE 11412-CUP 02465 COACHMAN'S INN ENTERPRISES INC





#### LEGAL DESCRIPTION - CONDITIONAL USE PERMIT AREA

Part of Lot 1, Certified Survey Map No. 4239 and lands located in the NE1/4 of the NE1/4 and in the SE1/4 of the NE1/4 of Section 8, T5N, R12E, Town of Albion, Dane County, Wisconsin to-wit: Commencing at the Northeast corner of said Section 8; thence S00°44'31"W, 939.53 feet along the East line of said Section 8; thence N89°06'44"W, 40.00 feet to the point of beginning; thence S00°44'31"W, 637.11 feet; thence S85°22'11"W, 767.82 feet; thence N35°53'00"E, 605.59 feet; thence N00°53'16"E, 5.85 feet; thence S89°06'44"E, 139.00 feet; thence S53°51'26"E, 71.00 feet; thence N49°34'52"E, 112.27 feet; thence N40°25'08"W, 32.00 feet; thence N49°34'52"E, 39.65 feet; thence N54°07'00"W, 82.98 feet; thence N00°53'16"E, 78.07 feet; thence S89°0