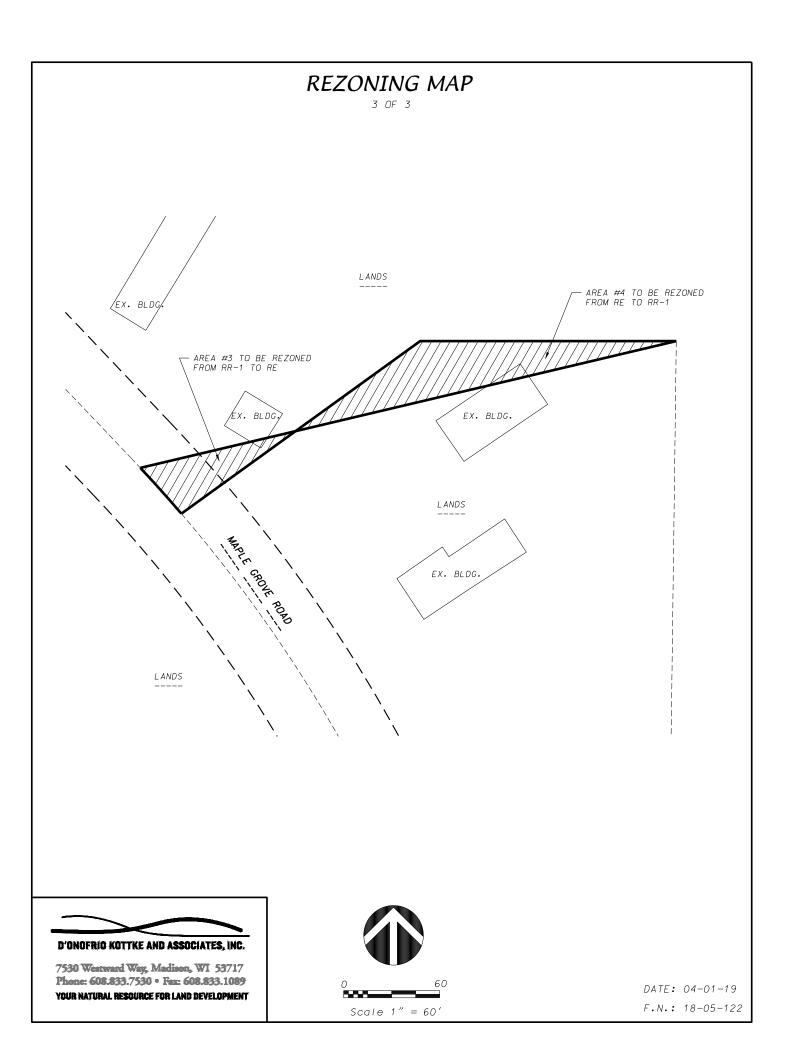

#### Dane County Rezone & **Application Date Petition Number** 04/11/2019 DCPREZ-2019-11412 **Conditional Use Permit Public Hearing Date** C.U.P. Number DCPCUP-2019-02465 04/30/2019 AGENT INFORMATION **OWNER INFORMATION** OWNER NAME PHONE (with Area AGENT NAME PHONE (with Area Code) Code) COACHMAN'S INN ENTERPRISES D'ONOFRIO KOTTKE (608) 833-7530 INC BILLING ADDRESS (Number & Street) ADDRESS (Number & Street) 984 COUNTY HIGHWAY A 7530 WESTWARD WAY (City, State, Zip) (City, State, Zip) MADISON, WI 53717 EDGERTON, WI 53534 E-MAIL ADDRESS E-MAIL ADDRESS markeldonj@gmail.com RKLAAS@DONOFRIO.CC ADDRESS/LOCATION 2 **ADDRESS/LOCATION 1 ADDRESS/LOCATION 3** ADDRESS OR LOCATION OF REZONE/CUP ADDRESS OR LOCATION OF REZONE/CUP ADDRESS OR LOCATION OF REZONE/CUP 986 County Highway A 986 County Highway A 986 County Highway A TOWNSHIP SECTION TOWNSHIP SECTION TOWNSHIP SECTION ALBION 8 8 8 PARCEL NUMBERS INVOLVED PARCEL NUMBERS INVOLVED PARCEL NUMBERS INVOLVED 0512-081-8330-3 0512-081-9540-7 0512-081-8041-3 **REASON FOR REZONE CUP DESCRIPTION** 26 UNIT CONDO PLAT AND ZONING COMPLIANCE FOR 26 UNIT CONDO PLAT EXISTING USES ACRES DANE COUNTY CODE OF ORDINANCE SECTION FROM DISTRICT: **TO DISTRICT:** ACRES 10.272(3)(I)2. 8.72 **RE** (Recreational) GC (General 1.84 Commercial) District District RE (Recreational) GC (General 0.891 District Commercial) District RE (Recreational) RR-1 (Rural 0.103 Residential, 1 to 2 District acres) District RR-1 (Rural Residential, RE (Recreational) 0.039 1 to 2 acres) District District C.S.M REQUIRED? PLAT REQUIRED? DEED RESTRICTION INSPECTOR'S SIGNATURE:(Owner or Agent) **REQUIRED?** INITIALS 🗹 No 🗹 Yes No No 🗹 Yes No No Yes SSA1 Applicant Initials Applicant Initials Applicant Initials PRINT NAME: DATE:

#### **Application Date Petition Number Dane County Rezone &** 03/01/2019 DCPREZ-2019-11412 **Conditional Use Permit Public Hearing Date** C.U.P. Number 04/30/2019 DCPCUP-2019-02465 AGENT INFORMATION **OWNER INFORMATION** OWNER NAME PHONE (with Area AGENT NAME PHONE (with Area Code) Code) COACHMAN'S INN ENTERPRISES D'ONOFRIO KOTTKE (608) 833-7530 INC BILLING ADDRESS (Number & Street) ADDRESS (Number & Street) 984 COUNTY HIGHWAY A 7530 WESTWARD WAY (City, State, Zip) (City, State, Zip) EDGERTON, WI 53534 MADISON, WI 53717 E-MAIL ADDRESS E-MAIL ADDRESS markeldont@gmail.com RLAAS@DONOFRIO.CC **ADDRESS/LOCATION 1** ADDRESS/LOCATION 2 **ADDRESS/LOCATION 3** ADDRESS OR LOCATION OF REZONE/CUP ADDRESS OR LOCATION OF REZONE/CUP ADDRESS OR LOCATION OF REZONE/CUP 986 County Highway A 986 County Highway A 986 County Highway A TOWNSHIP SECTION TOWNSHIP SECTION TOWNSHIP SECTION ALBION 8 8 8 PARCEL NUMBERS INVOLVED PARCEL NUMBERS INVOLVED PARCEL NUMBERS INVOLVED 0512-081-8330-3 0512-081-9540-7 0512-081-8041-3 **REASON FOR REZONE CUP DESCRIPTION** 26 UNIT CONDO PLAT 26 UNIT CONDO PLAT See REVISE ACRES DANE COUNTY CODE OF ORDINANCE SECTION FROM DISTRICT: **TO DISTRICT:** ACRES 10.13(a)(2)(a) 8.72 RE (Recreational) GC (General 1.84 District Commercial) District PLAT REQUIRED? **DEED RESTRICTION** C.S.M REQUIRED? **INSPECTOR'S** SIGNATURE:(Owner or Agent) **REQUIRED?** INITIALS 🗹 Yes No No 🗹 Yes 🗹 No | No Yes SSA1 Applicant Initials Applicant Initials Applicant Initials PRINT NAME: DATE:

Form Version 03.00.03

| <b>Dane Count</b>                                         | v R        | ezone &                           |                         | A         | oplication Date                                | Petition Number                             |                                    |          |  |
|-----------------------------------------------------------|------------|-----------------------------------|-------------------------|-----------|------------------------------------------------|---------------------------------------------|------------------------------------|----------|--|
| Conditional Use Permit                                    |            |                                   |                         |           |                                                | 02/14/2019                                  | DCPREZ-2019-1141                   | 2        |  |
|                                                           |            |                                   |                         |           |                                                | ublic Hearing Date C.U.P. Number            |                                    |          |  |
|                                                           |            |                                   |                         |           |                                                | 04/30/2019 DCPCUP-2019-02465                |                                    |          |  |
| OV                                                        | VNER       | INFORMATIC                        | <b>N</b>                |           |                                                | AG                                          | ENT INFORMATION                    |          |  |
| OWNER NAME<br>COACHMAN'S INN ENTERPRISES<br>INC           |            |                                   |                         |           |                                                | TNAME<br>IOFRIO KOTTI                       | KE PHONE (wit<br>Code)<br>(608) 83 |          |  |
| BILLING ADDRESS (Number & Street)<br>984 COUNTY HIGHWAY A |            |                                   |                         |           | ADDRESS (Number & Street)<br>7530 WESTWARD WAY |                                             |                                    |          |  |
| (City, State, Zip)<br>EDGERTON, WI 53534                  |            |                                   |                         |           | (City, State, Zip)<br>MADISON, WI 53717        |                                             |                                    |          |  |
| E-MAIL ADDRESS<br>markeldont@gmail.com                    |            |                                   |                         |           | E-MAIL ADDRESS<br>RLAAS@DONOFRIO.CC            |                                             |                                    |          |  |
| ADDRESS/L                                                 | OCA        | TION 1                            | AL                      | DRESS/L   | .OCA                                           | TION 2                                      | ADDRESS/LOCATION                   | V 3      |  |
| ADDRESS OR LOCATI                                         | REZONE/CUP | ADDRESS OR LOCATION OF REZONE/CUP |                         |           | F REZONE/CUP                                   | ADDRESS OR LOCATION OF REZONE/CUP           |                                    |          |  |
| 986 County Highway A                                      |            |                                   | 986 County Highway A    |           |                                                |                                             | 986 County Highway A               |          |  |
| TOWNSHIP SECTION<br>ALBION 8                              |            | 1000 S 100 S 10 S 10 S            | TOWNSHIP SECTION 8      |           |                                                | 120 112 12 12 12 12 12 12 12 12 12 12 12 12 | TOWNSHIP SECT                      | ION<br>8 |  |
| PARCEL NUMBE                                              | RS IN      | VOLVED                            | PARCEL NUMBERS INVOLVED |           |                                                | IVOLVED                                     | PARCEL NUMBERS INVOLVED            |          |  |
| 0512-081                                                  | -8330      | 0-3                               | 0512-081-9540-7         |           |                                                | 0-7                                         | 0512-081-8041-3                    |          |  |
| REA                                                       | ason       | FOR REZONE                        |                         |           |                                                |                                             | CUP DESCRIPTION                    |          |  |
| 26 UNIT CONDO PI                                          | LAT        |                                   |                         |           | 26 UNIT CONDO PLAT                             |                                             |                                    |          |  |
| SEE                                                       | REV        | VISED AP                          | PLICA                   | TION      | WI                                             | TH NEW 2                                    | ZONING CODES                       |          |  |
| FROM DISTRICT:                                            |            | TO DISTR                          | ICT:                    | ACRES     | ļ                                              | DANE COUNTY CO                              | DDE OF ORDINANCE SECTION           | ACRES    |  |
| RE-1 Recreational<br>District                             |            | C-1 Commerci                      | al District             | 1.84      | 10.13                                          | 3(a)(2)(a)                                  | ð                                  | 8.72     |  |
| C.S.M REQUIRED?                                           | PL/        | AT REQUIRED?                      |                         | STRICTION |                                                | INSPECTOR'S<br>INITIALS                     | SIGNATURE:(Owner or Agent)         | 21       |  |
| 🗹 Yes 🗌 No                                                |            | Yes 🗌 No                          | Yes 🗹 No                |           | SSA1                                           |                                             | - Cont lay                         |          |  |
| Applicant Initials Applicant Initials                     |            |                                   | _ Applicant Initials    |           |                                                |                                             | PRINT NAME:                        | 1        |  |
|                                                           |            | 0                                 | 1                       |           |                                                | 2/<br>- 20                                  | RONALD R. K.                       | AAS      |  |
|                                                           |            |                                   |                         |           |                                                |                                             | RONALD R. K.<br>DATE:<br>2-14-19   |          |  |