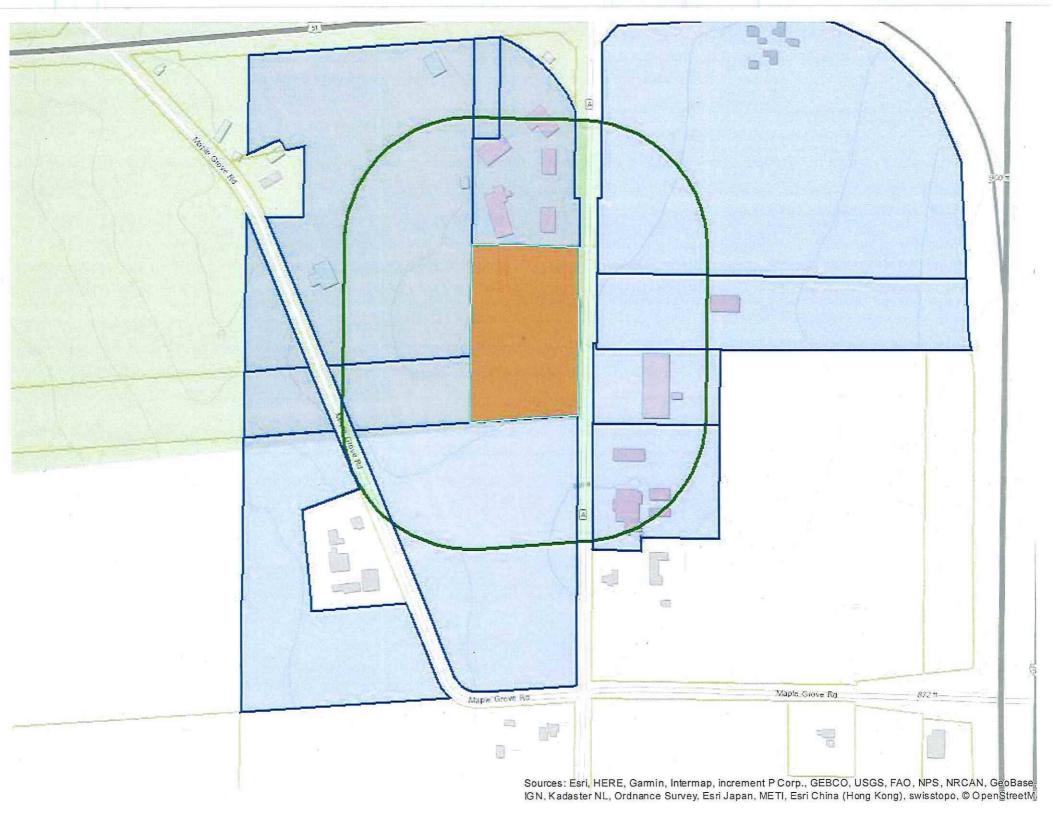

### Wetland > 2 Acres Significant Soils

Wetland Floodplain Class 1 Class 2

0 75 150 300 Feet