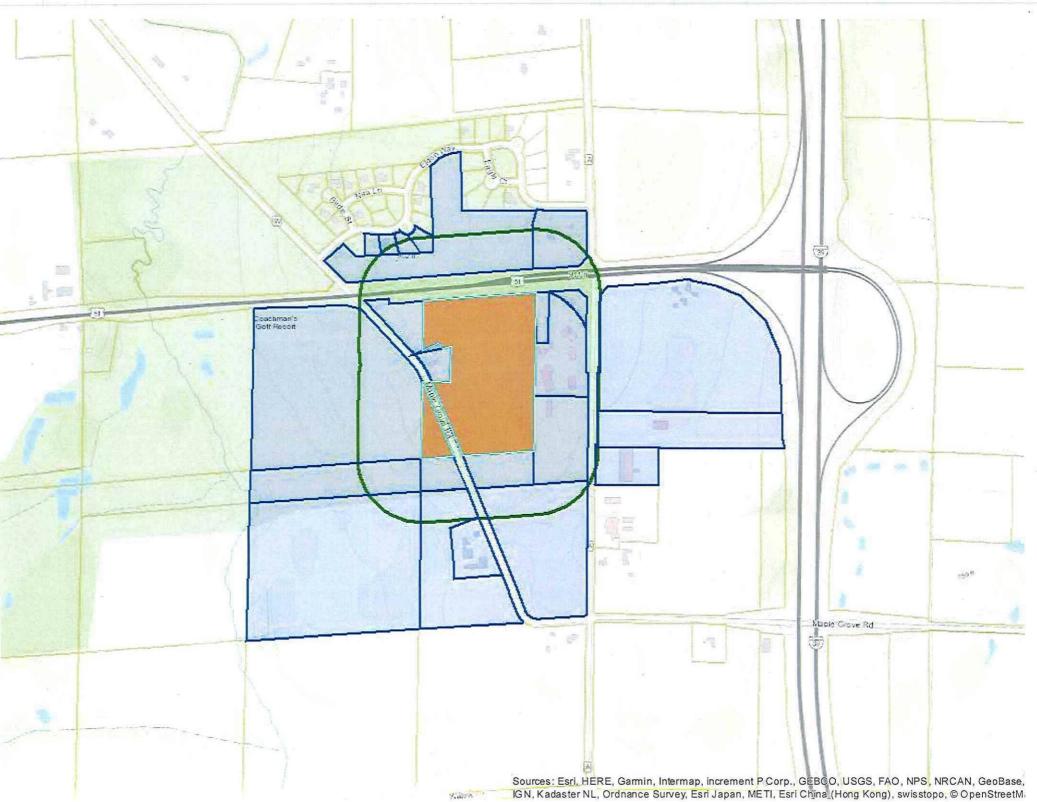

WI 53534

COACHMAN'S INN ENTERPRISES INC 984 COUNTY HIGHWAY A EDGERTON, WI 53534 BLUE MEADOWS PROPERTIES LLC 984 COUNTY HIGHWAY A EDGERTON, WI 53534

COACHMAN'S INN ENTERPRISES INC 984 COUNTY HIGHWAY A EDGERTON, WI 53534 STOKSTAD LIVING TR, ERIC 305 US HIGHWAY 51 STOUGHTON, WI 53589

COACHMAN'S INN ENTERPRISES INC 984 COUNTY HIGHWAY A EDGERTON, WI 53534 COACHMAN'S INN ENTERPRISES INC 984 COUNTY HIGHWAY A EDGERTON, WI 53534 JOHAN STOCKSTAD 1111 MAPLE GROVE RD STOUGHTON, WI 53589

GRANT RENTALS LLC 999 COUNTY HIGHWAY A EDGERTON, WI 53534

PETER H BURNO 1734 N RED OAK DR STOUGHTON, WI 53589



Sources: Esri, HERE, Garmin, Intermap, increment P Corp., GEBCO, USGS, FAO, NPS, NRCAN, GeoBase, IGN, Kadaster NL, Ordnance Survey, Esri Japan, METI, Esri China (Hong Kong), swisstopo, © OpenStreetM





Willow