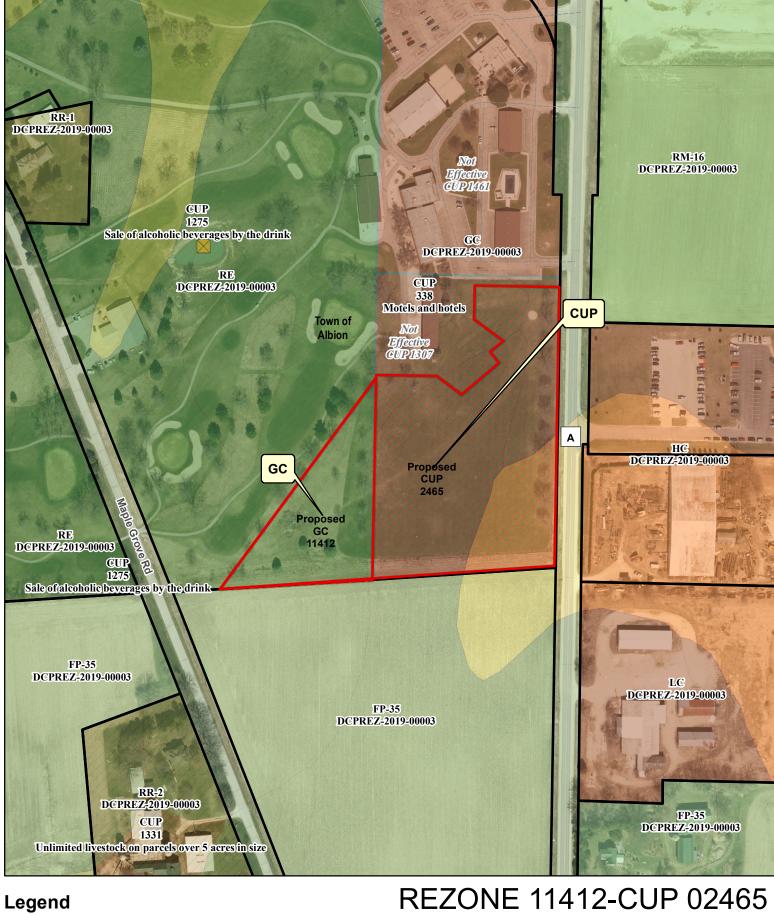

### Wetland > 2 Acres Significant Soils

Wetland Floodplain Class 1 Class 2

0 75 150 300 Feet

# ZONE 11412-CUP 02465 COACHMAN'S INN ENTERPRISES INC