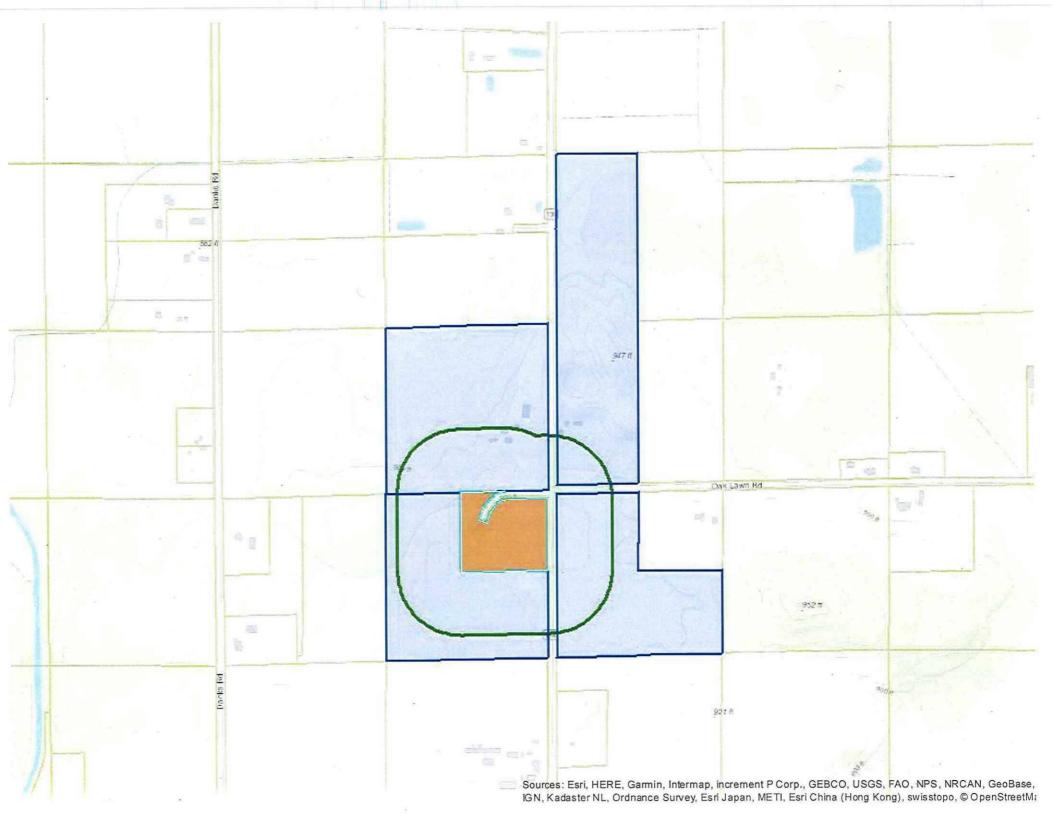

Legend
Wetland > 2 Acres Significant Soils

Wetland Class 1
Floodplain Class 2

## Petition 11404 DANKY-SCHELSHORN TR

0 75 150 300 Feet