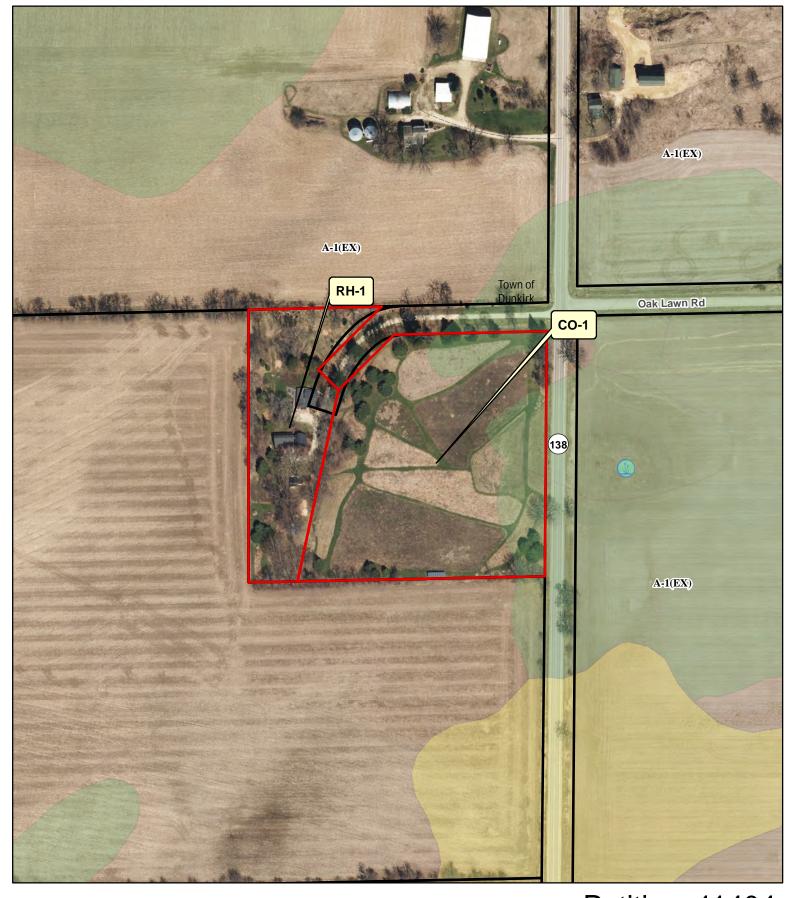

| OWNER INFORMATION                        |                   |                                   |                                   |                                              | AGENT INFORMATION                        |                                             |                                   |              |  |  |
|------------------------------------------|-------------------|-----------------------------------|-----------------------------------|----------------------------------------------|------------------------------------------|---------------------------------------------|-----------------------------------|--------------|--|--|
| OWNER NAME<br>DANKY-SCHELSHO             | PHONE (with Code) |                                   |                                   | IT NAME<br>MBS & ASSOCIATES, INC             |                                          | PHONE (with Area<br>Code)<br>(608) 752-0575 |                                   |              |  |  |
| BILLING ADDRESS (Number 261 STATE HIGHWA |                   | · ·                               |                                   | ADDRESS (Number & Street) 109 W MILWAUKEE ST |                                          |                                             |                                   |              |  |  |
| (City, State, Zip)<br>STOUGHTON, WI 5    |                   |                                   |                                   | (City, State, Zip) JANESVILLE, WI 53548      |                                          |                                             |                                   |              |  |  |
| E-MAIL ADDRESS<br>jpdanky@wisc.edu       |                   | 200                               |                                   |                                              | E-MAIL ADDRESS<br>jcombs@combssurvey.com |                                             |                                   |              |  |  |
| ADDRESS/L                                | OCA'              | TION 1                            | AL                                | DDRESS/L                                     | OCA                                      | TION 2                                      | ADDRESS/L                         | OCATION 3    |  |  |
| ADDRESS OR LOCATIO                       | ON OF             | REZONE/CUP                        | ADDRESS OR LOCATION OF REZONE/CUP |                                              |                                          | REZONE/CUP                                  | ADDRESS OR LOCATION OF REZONE/CUP |              |  |  |
| 261 State Highway 1                      | 38                |                                   |                                   |                                              |                                          | \$0<br>-                                    |                                   |              |  |  |
| TOWNSHIP DUNKIRK                         |                   | SECTION 31                        | TOWNSHIP                          |                                              |                                          | SECTION                                     | TOWNSHIP                          | SECTION      |  |  |
| PARCEL NUMBE                             | RS IN             | VOLVED                            | PAR                               | RCEL NUMB                                    | ERS IN                                   | VOLVED                                      | PARCEL NUMBI                      | ERS INVOLVED |  |  |
| 0511-312                                 | -8000             | )-4                               |                                   |                                              |                                          |                                             |                                   | 18           |  |  |
| REA                                      | SON               | FOR REZONE                        |                                   |                                              |                                          |                                             | CUP DESCRIPTION                   |              |  |  |
| *                                        |                   | SEE                               | RE                                | EVI                                          | S]                                       | ED                                          |                                   | -            |  |  |
| FROM DISTRICT:                           |                   | TO DISTR                          | ICT:                              | ACRES                                        | r                                        | DANE COUNTY CO                              | DDE OF ORDINANCE SE               | CTION ACRES  |  |  |
| A-1Ex Exclusive Ag<br>District           |                   | RH-1 Rural Ho<br>District         | omes                              | 2.4                                          |                                          | <u>ā</u>                                    | 8                                 |              |  |  |
| A-1Ex Exclusive Ag<br>District           |                   | CO-1 Conserv<br>District          | ancy                              | 6.2                                          | ω .                                      |                                             | :A)                               |              |  |  |
| C.S.M REQUIRED?                          | PL/               | AT REQUIRED?                      |                                   | STRICTION<br>UIRED?                          |                                          | INSPECTOR'S<br>INITIALS                     | SIGNATURE:(Owner                  | or Agent)    |  |  |
| ☑ Yes ☐ No                               | Yes 🗹 No          |                                   | Yes 🗹 No                          |                                              | SSA1                                     |                                             | Roll /                            | Curle        |  |  |
| Applicant Initials RJL Applicant         |                   | pplicant Initials RJL Applicant I |                                   | itials RJC                                   |                                          | *                                           | PRINT NAME:                       |              |  |  |
|                                          |                   |                                   |                                   |                                              |                                          |                                             | Rouald 1.                         | Combs        |  |  |
|                                          |                   |                                   |                                   |                                              |                                          |                                             | DATE: //ZZ/2                      | o 19         |  |  |

| Owner's                                                                                                                                                                                                        | Name DANK        | Y-SCHELSHORN TR                                  | Agent's Name Combs & Associates, Inc. |                                                |  |  |  |  |
|----------------------------------------------------------------------------------------------------------------------------------------------------------------------------------------------------------------|------------------|--------------------------------------------------|---------------------------------------|------------------------------------------------|--|--|--|--|
| Address                                                                                                                                                                                                        | 261 State        | Highway 138., Stoughton, WI                      | Address Phone Email                   | 109 W. Milwaukee Street., Janesville, WI 53548 |  |  |  |  |
| Dhono                                                                                                                                                                                                          | 53589            |                                                  |                                       |                                                |  |  |  |  |
| Phone                                                                                                                                                                                                          | (608) 239-75     | 87                                               |                                       | (608) 752-0575                                 |  |  |  |  |
| Email                                                                                                                                                                                                          | jpdanky@wis      | c.edu                                            |                                       | jcombs@combssurvey.com                         |  |  |  |  |
| Town:_D                                                                                                                                                                                                        | unkirk           | Parcel numbers affected: .                       | 026/0511-312-8000-4                   |                                                |  |  |  |  |
| Section:                                                                                                                                                                                                       | 31               | Property address or location                     | n:                                    |                                                |  |  |  |  |
| Zoning E                                                                                                                                                                                                       | District change: | (To / From / # of acres <u>) Rural Res</u><br>EX | identail-2.4                          | Acres Conservation 6.2 Acres from A-1          |  |  |  |  |
| Soil class                                                                                                                                                                                                     | sifications of a | rea (percentages) Class I soils:                 | %                                     | Class II soils:% Other: %                      |  |  |  |  |
| Narrative: (reason for change, intended land use, size of farm, time schedule)  Separation of buildings from farmland Creation of a residential lot Compliance for existing structures and/or land uses Other: |                  |                                                  |                                       |                                                |  |  |  |  |
| Lo                                                                                                                                                                                                             | + 11:            | s existing Home                                  | and                                   | outbuildings                                   |  |  |  |  |
| Lo                                                                                                                                                                                                             | f 2 1:           | s a restored 7                                   | rairix                                | and is bring                                   |  |  |  |  |
| _tr                                                                                                                                                                                                            | nusfr            | ved to Cooksvill                                 | la Hist                               | forteal Preservation.                          |  |  |  |  |
|                                                                                                                                                                                                                |                  |                                                  |                                       |                                                |  |  |  |  |
|                                                                                                                                                                                                                |                  |                                                  |                                       |                                                |  |  |  |  |
|                                                                                                                                                                                                                |                  |                                                  | (5)                                   |                                                |  |  |  |  |
| l authorize<br>Submitte                                                                                                                                                                                        |                  | er or have permission to act on behalf of the or | wner of the prop                      | Pate: 1/22/2019                                |  |  |  |  |

## Petition 11404 DANKY-SCHELSHORN TR

0 75 150 300 Feet