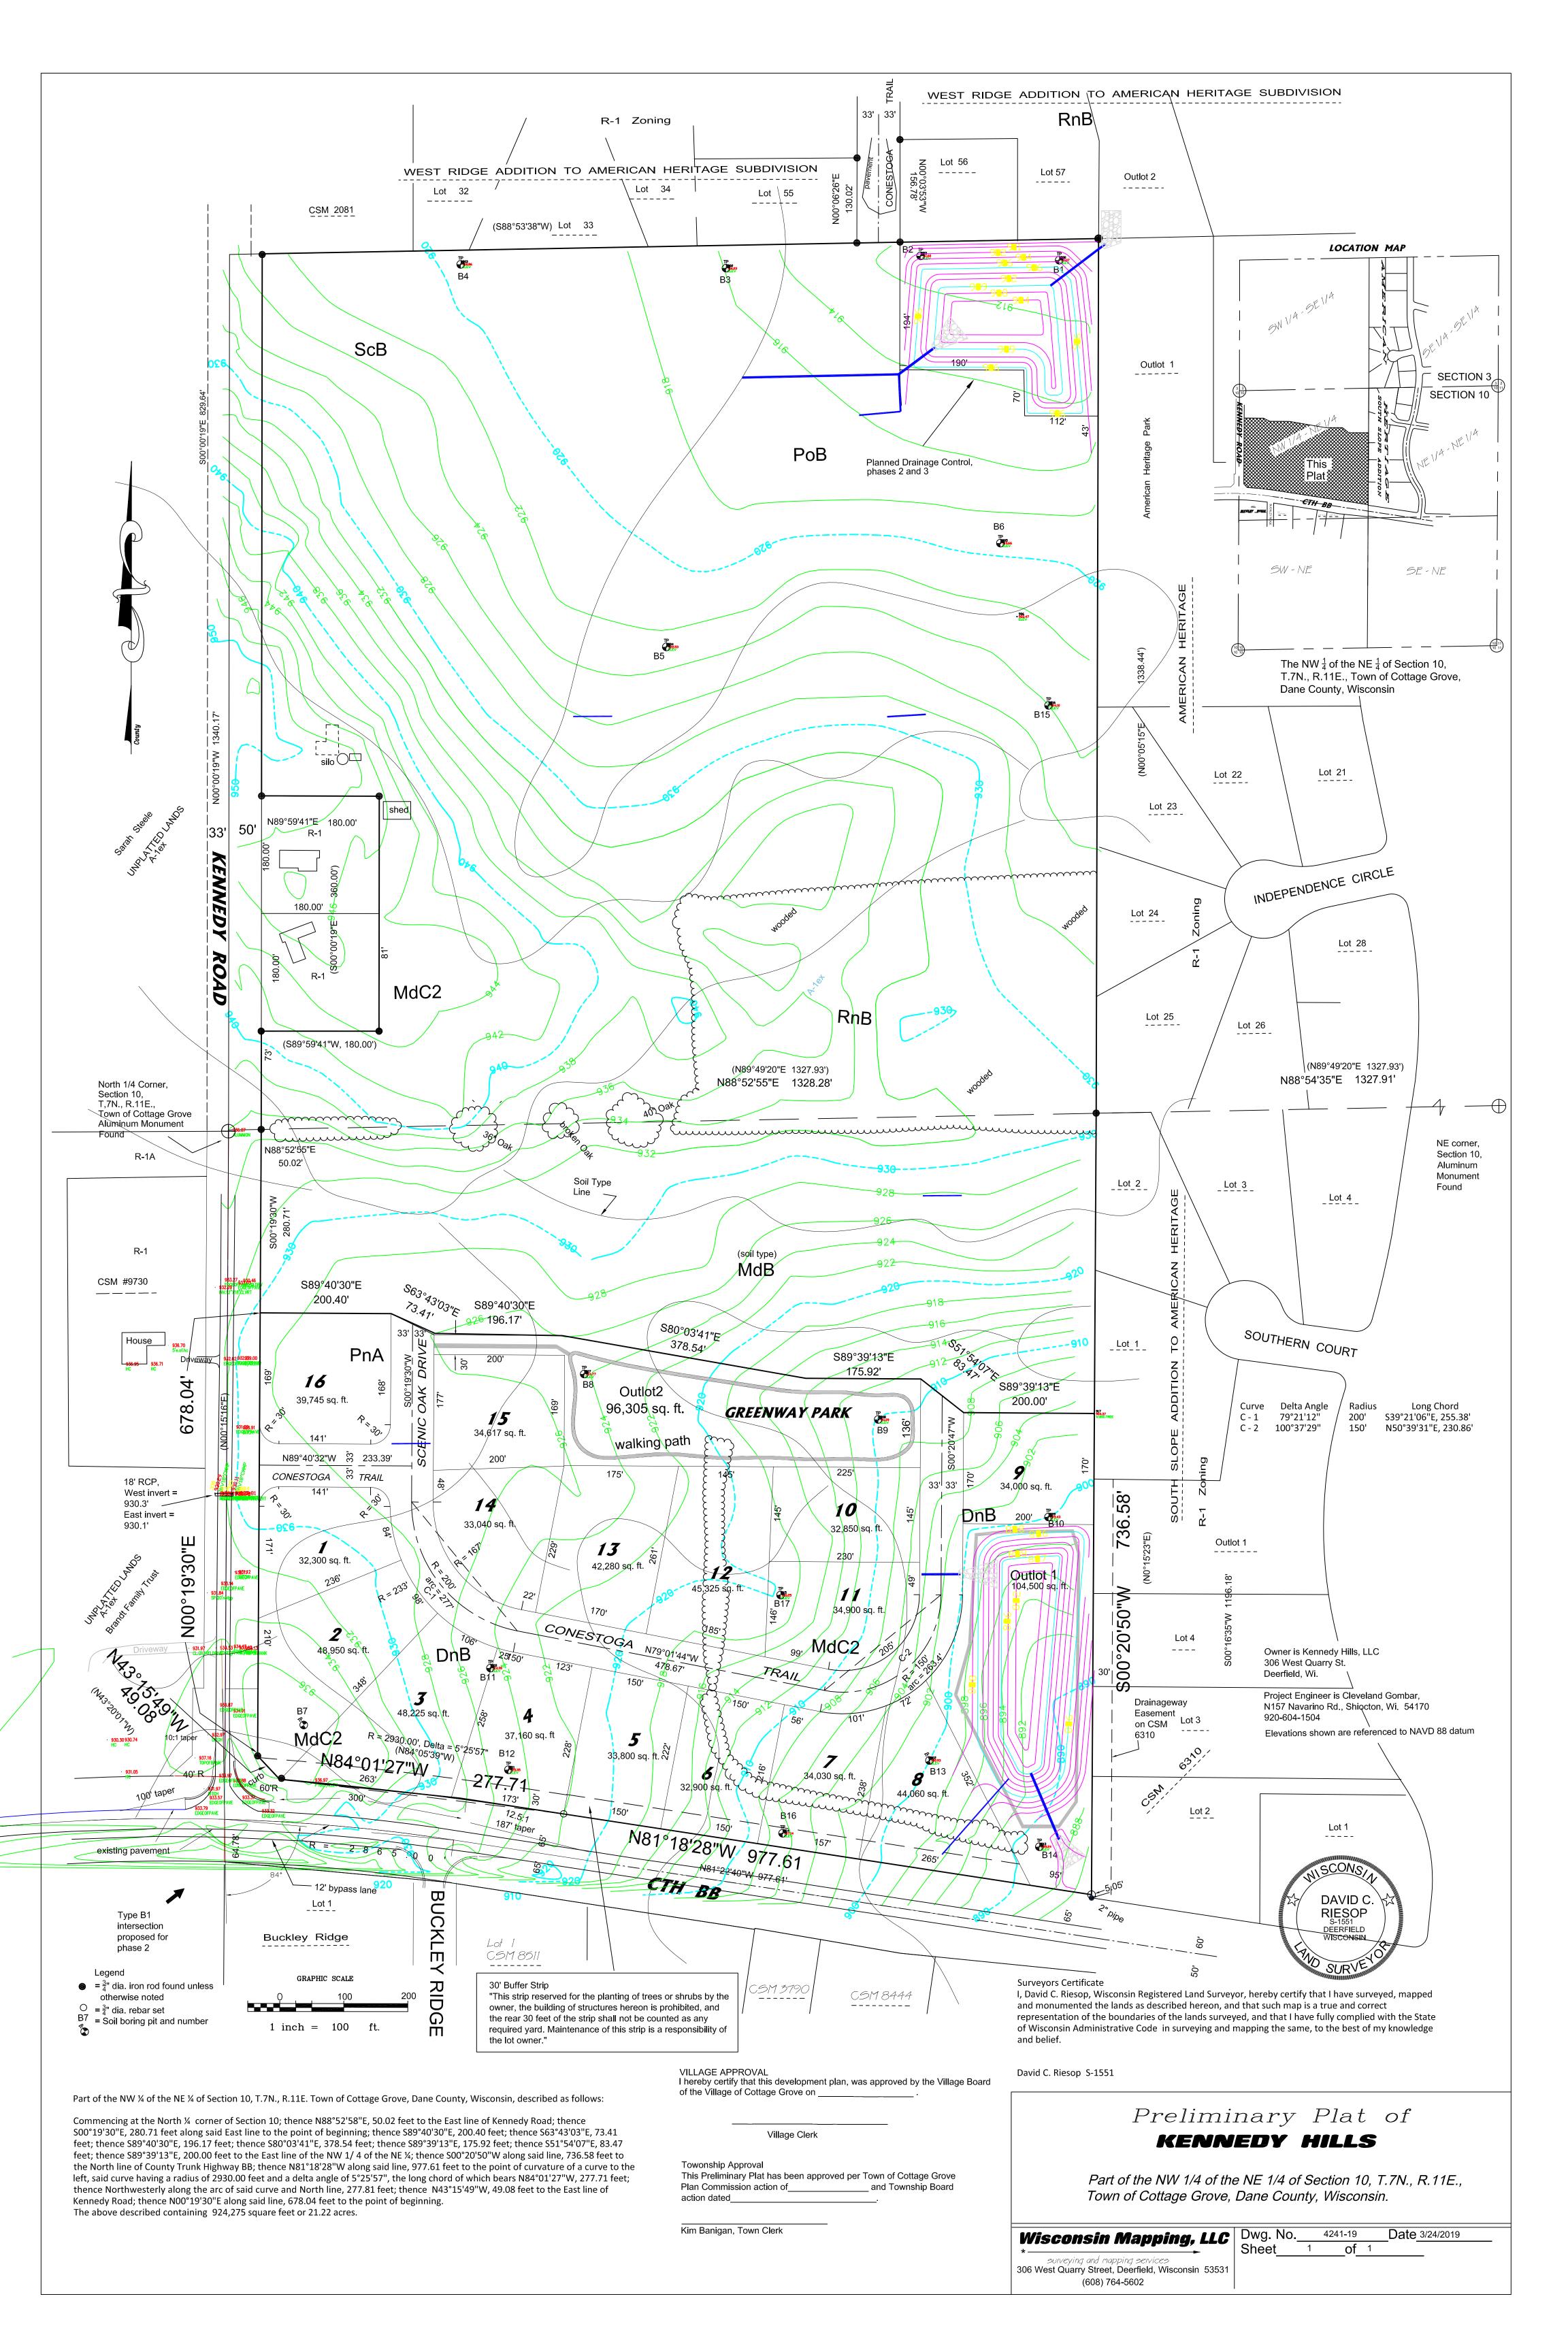

Part of the NW ½ of the NE ½ of Section 10, T.7N., R.1E., Town of Cottage Grove, Dane County, Wisconsin, described as follows: Commencing at the North ½ corner of Section 10; thence N88°48'29"E, 50 feet to the East line of Kennedy Road; thence S00°15'16"W along said line, 281.05 to the point of beginning; thence S89°44'44"E, 200 feet; thence S62°41'46"E, 74.11 feet; thence N89°37'29"E, 208.79 feet; thence S80°56'11"E, 362 feet; thence S89°43'25"E, 176 feet; thence S51°58'19"E, 83.47 feet; thence S89°43'25"E, 200 feet to the East line of the NW ½ of the NE ½; thence S00°16'35"W along the East line of said ½ - ½, 736.38 feet to the North line of County Highway BB; thence N81°22'40"W along said North line, 977.61 feet to the point of curvature of a curve to the left, said curve having a radius of 2930 feet, the long chord of which bears N84°05'39"W, 277.71 feet; thence Northwesterly along the arc of said curve and North line, 277.81 feet; thence N43°20'01"W, 49.08 feet to the aforesaid East line of Kennedy Road; thence N00°15'16"E along said line, 677.69 feet to the point of beginning. Containing 21.1 acres more or less.