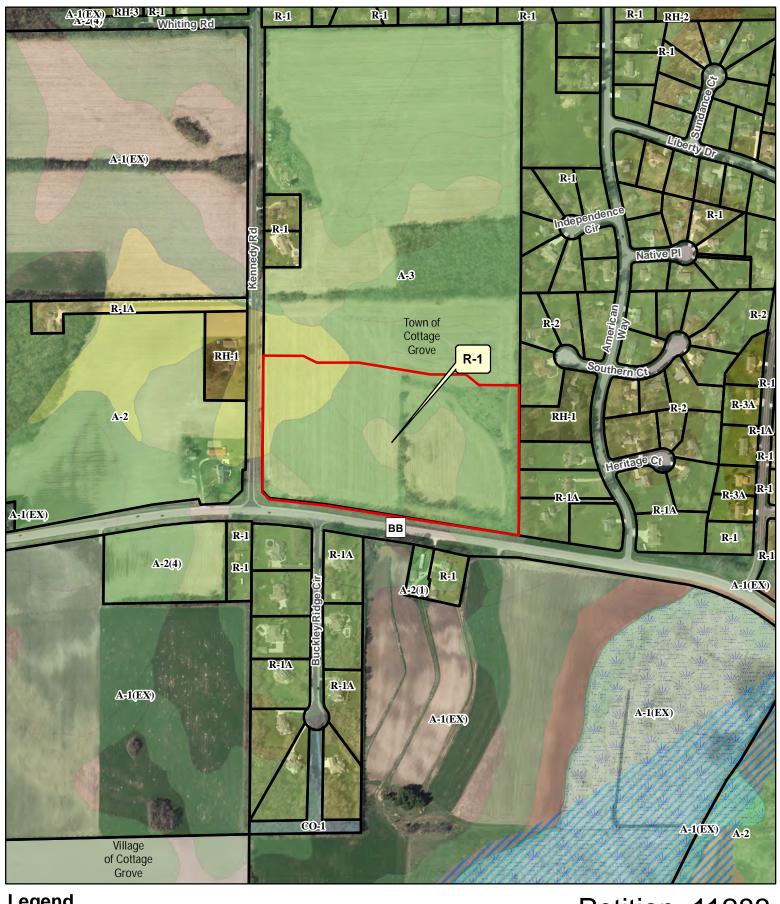

| Owner's                           | Name Riesop Farms LLC                                                                                                                                                                                                                 | Agent's Name David Riesop |                                      |  |
|-----------------------------------|---------------------------------------------------------------------------------------------------------------------------------------------------------------------------------------------------------------------------------------|---------------------------|--------------------------------------|--|
| Address                           | 306 West Quarry st, Deerfield, Wi                                                                                                                                                                                                     | Address                   | 306 W Quarry St, Deerfield, Wi 53531 |  |
| Phone (608) 225-5864              |                                                                                                                                                                                                                                       | Phone                     | (608) 764-5602                       |  |
| Email                             |                                                                                                                                                                                                                                       | Email                     | wismapping@charter.net               |  |
| Town: Co                          | ottage Grove Parcel numbers affected: 0                                                                                                                                                                                               | 711-101-85                | 01-0                                 |  |
| Section:                          | 10 Property address or location                                                                                                                                                                                                       | n:Kennedy F               | Road                                 |  |
| Zoning D                          | District change: (To / From / # of acres)A-3 to R-1                                                                                                                                                                                   | 21.1                      | acres                                |  |
| Soil class                        | sifications of area (percentages) Class I soils:                                                                                                                                                                                      | _20_%                     | Class II soils: 25 % Other: 50 %     |  |
| O Sepa O Crea O Com O Othe Planne | e: (reason for change, intended land use, size of farmation of buildings from farmland tion of a residential lot pliance for existing structures and/or land uses r: ed subdivision of infill land designated ownship receiving area. |                           |                                      |  |
| I authorize<br>Submitte           | that I am the owner of have permission to act on behalf of the ov<br>d By:                                                                                                                                                            | wner of the prop          | Date: 3/14/2018                      |  |

Part of the NW ½ of the NE ½ of Section 10, T.7N., R.1E., Town of Cottage Grove, Dane County, Wisconsin, described as follows: Commencing at the North ½ corner of Section 10; thence N88°48'29"E, 50 feet to the East line of Kennedy Road; thence S00°15'16"W along said line, 281.05 to the point of beginning; thence S89°44'44"E, 200 feet; thence S62°41'46"E, 74.11 feet; thence N89°37'29"E, 208.79 feet; thence S80°56'11"E, 362 feet; thence S89°43'25"E, 176 feet; thence S51°58'19"E, 83.47 feet; thence S89°43'25"E, 200 feet to the East line of the NW ½ of the NE ½; thence S00°16'35"W along the East line of said ½ - ½, 736.38 feet to the North line of County Highway BB; thence N81°22'40"W along said North line, 977.61 feet to the point of curvature of a curve to the left, said curve having a radius of 2930 feet, the long chord of which bears N84°05'39"W, 277.71 feet; thence Northwesterly along the arc of said curve and North line, 277.81 feet; thence N43°20'01"W, 49.08 feet to the aforesaid East line of Kennedy Road; thence N00°15'16"E along said line, 677.69 feet to the point of beginning. Containing 21.1 acres more or less.