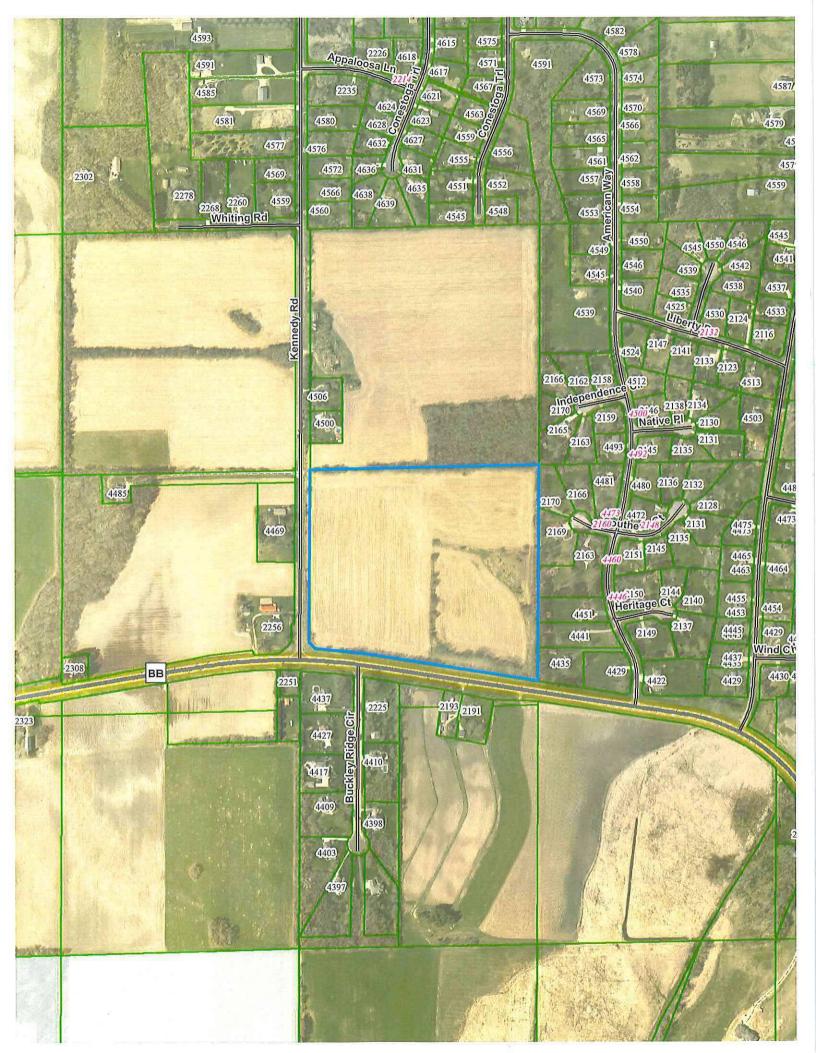

| Owner's                           | Name Riesop Farms LLC                                                                                                                                                                                                                 | Agent's Name David Riesop |                                      |  |
|-----------------------------------|---------------------------------------------------------------------------------------------------------------------------------------------------------------------------------------------------------------------------------------|---------------------------|--------------------------------------|--|
| Address                           | 306 West Quarry st, Deerfield, Wi                                                                                                                                                                                                     | Address                   | 306 W Quarry St, Deerfield, Wi 53531 |  |
| Phone (608) 225-5864              |                                                                                                                                                                                                                                       | Phone                     | (608) 764-5602                       |  |
| Email                             |                                                                                                                                                                                                                                       | Email                     | wismapping@charter.net               |  |
| Town: Co                          | ottage Grove Parcel numbers affected: 0                                                                                                                                                                                               | 711-101-85                | 01-0                                 |  |
| Section:                          | 10 Property address or location                                                                                                                                                                                                       | n:Kennedy F               | Road                                 |  |
| Zoning D                          | District change: (To / From / # of acres)A-3 to R-1                                                                                                                                                                                   | 21.1                      | acres                                |  |
| Soil class                        | sifications of area (percentages) Class I soils:                                                                                                                                                                                      | _20_%                     | Class II soils: 25 % Other: 50 %     |  |
| O Sepa O Crea O Com O Othe Planne | e: (reason for change, intended land use, size of farmation of buildings from farmland tion of a residential lot pliance for existing structures and/or land uses r: ed subdivision of infill land designated ownship receiving area. |                           |                                      |  |
| I authorize<br>Submitte           | that I am the owner of have permission to act on behalf of the ov<br>d By:                                                                                                                                                            | wner of the prop          | Date: 3/14/2018                      |  |

Part of the NW ½ of the NE ½ of Section 10, T.7N., R.1E., Town of Cottage Grove, Dane County, Wisconsin, described as follows: Commencing at the North ½ corner of Section 10; thence N88°48'29"E, 50 feet to the East line of Kennedy Road; thence S00°15'16"W along said line, 281.05 to the point of beginning; thence S89°44'44"E, 200 feet; thence S62°41'46"E, 74.11 feet; thence N89°37'29"E, 208.79 feet; thence S80°56'11"E, 362 feet; thence S89°43'25"E, 176 feet; thence S51°58'19"E, 83.47 feet; thence S89°43'25"E, 200 feet to the East line of the NW ½ of the NE ½; thence S00°16'35"W along the East line of said ½ - ½, 736.38 feet to the North line of County Highway BB; thence N81°22'40"W along said North line, 977.61 feet to the point of curvature of a curve to the left, said curve having a radius of 2930 feet, the long chord of which bears N84°05'39"W, 277.71 feet; thence Northwesterly along the arc of said curve and North line, 277.81 feet; thence N43°20'01"W, 49.08 feet to the aforesaid East line of Kennedy Road; thence N00°15'16"E along said line, 677.69 feet to the point of beginning. Containing 21.1 acres more or less.