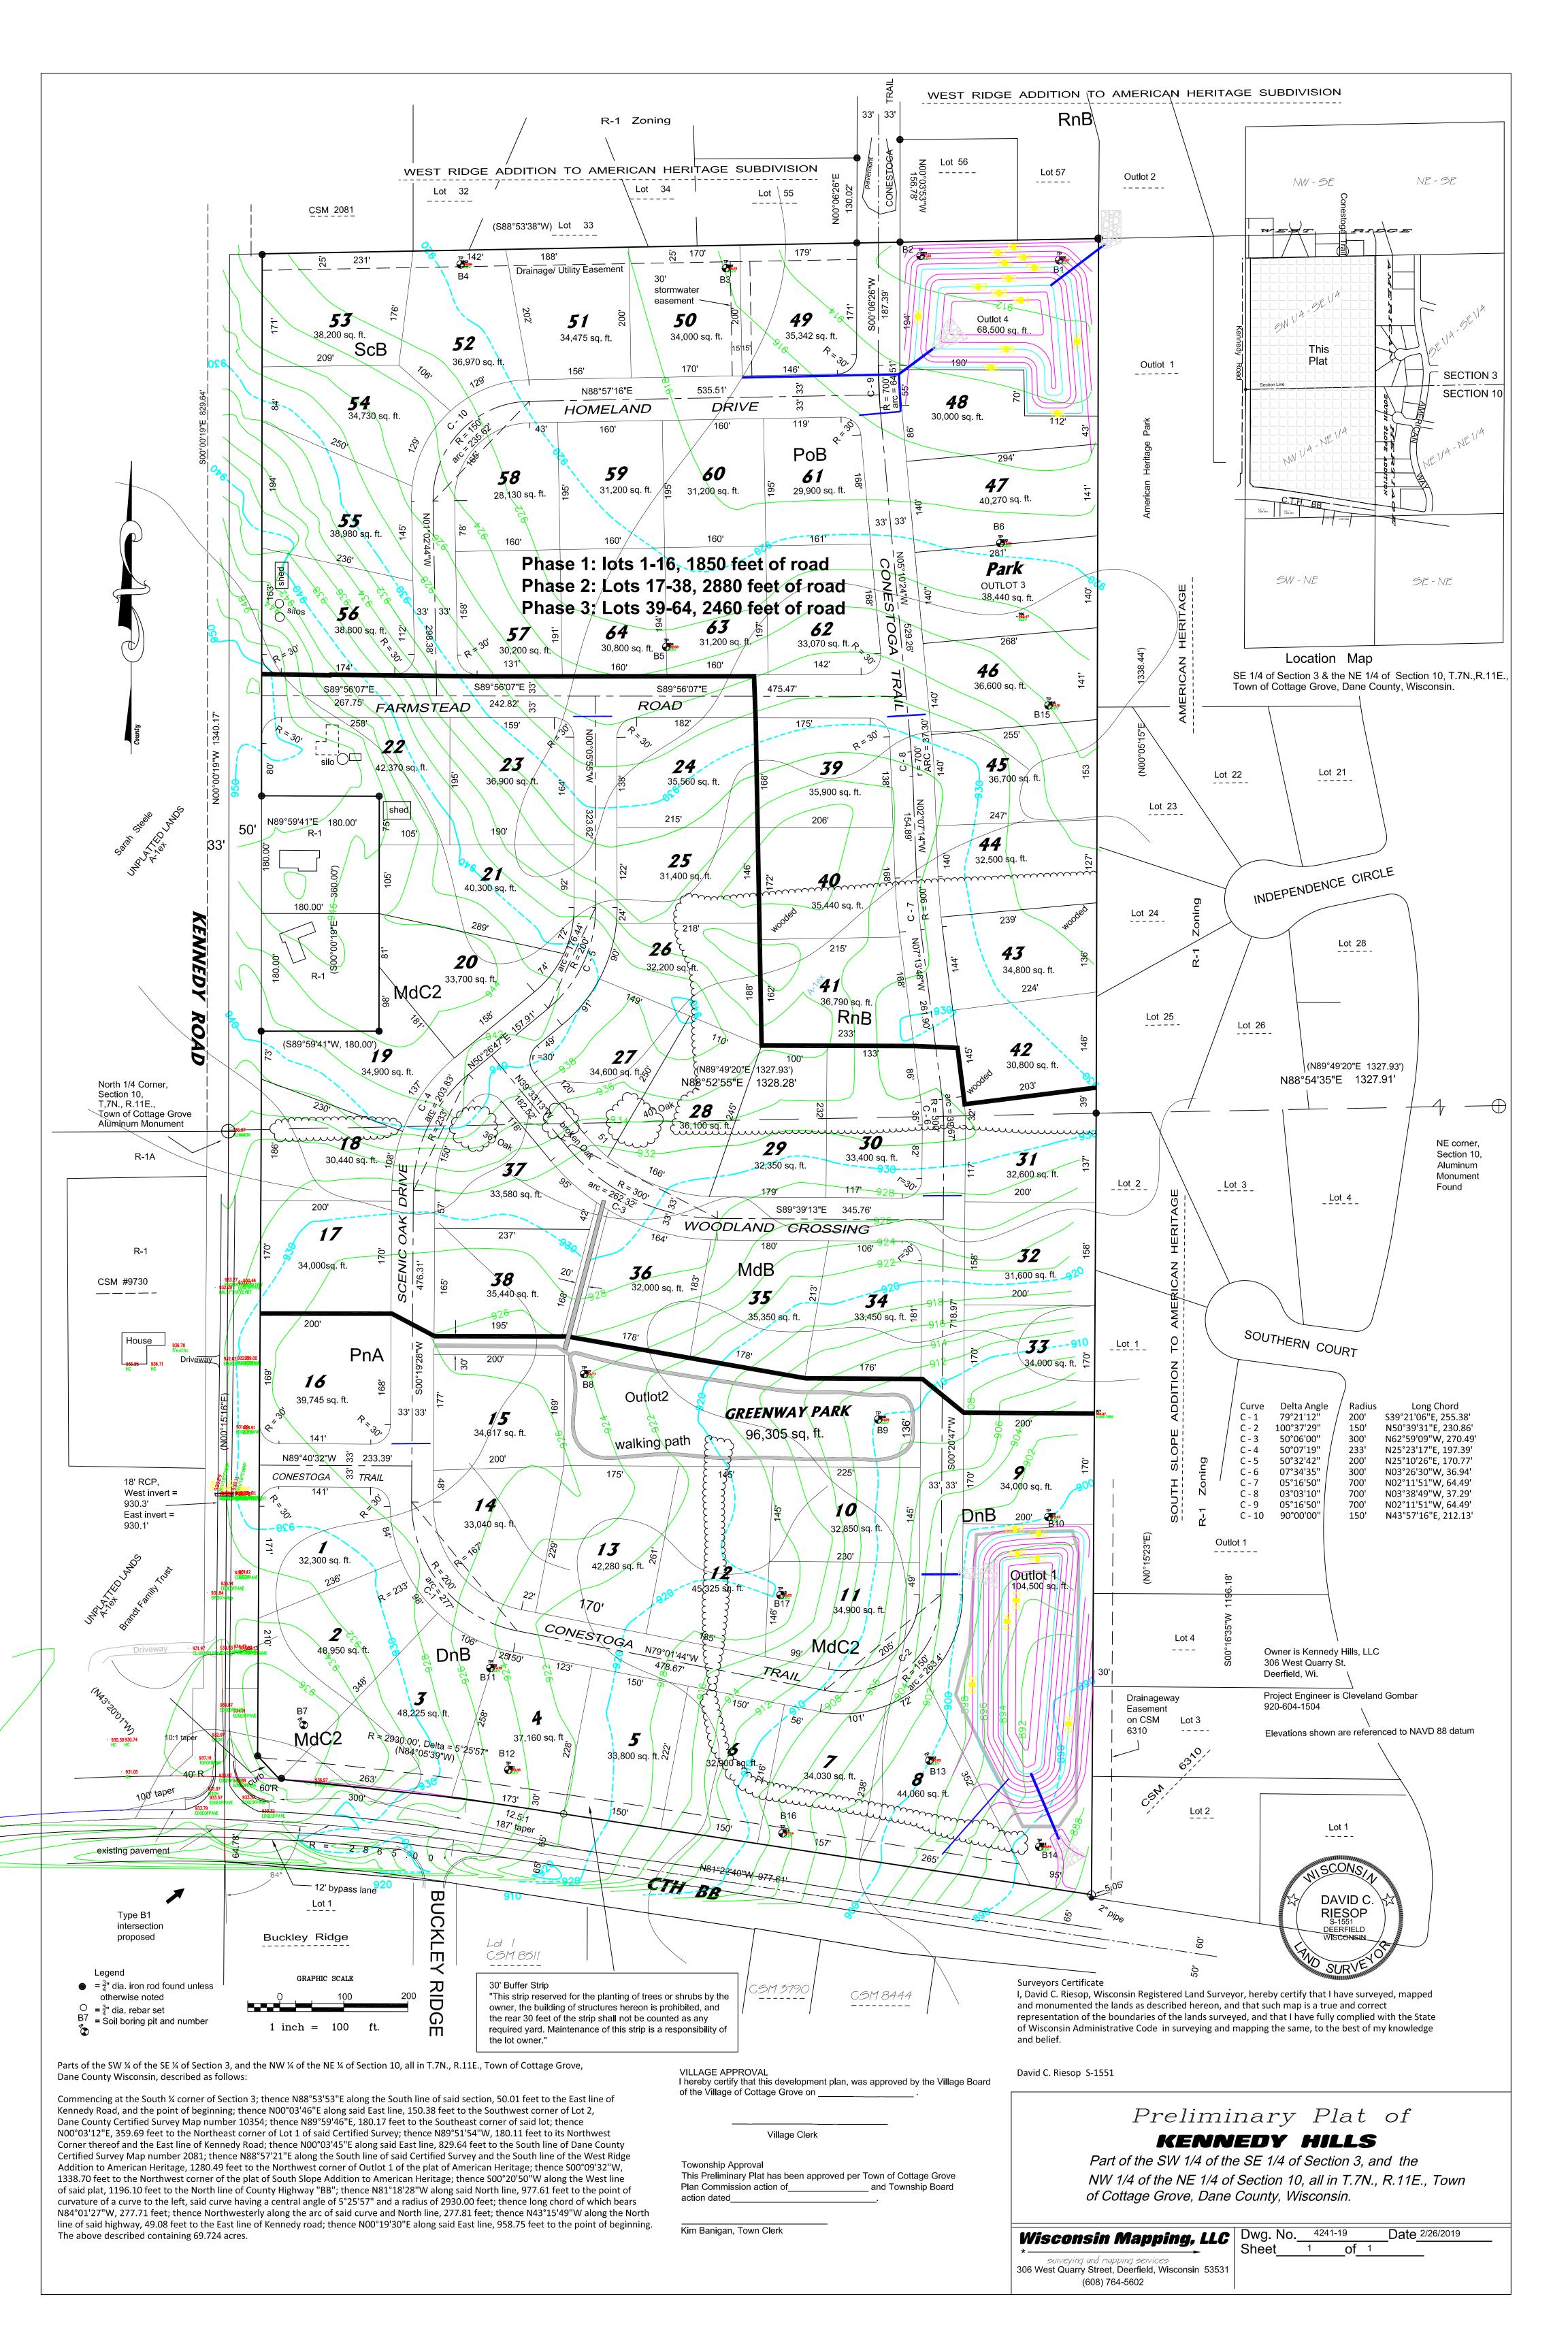

Part of the NW ½ of the NE ½ of Section 10, T.7N., R.1E., Town of Cottage Grove, Dane County, Wisconsin, described as follows: Commencing at the North ½ corner of Section 10; thence N88°48'29"E, 50 feet to the East line of Kennedy Road; thence S00°15'16"W along said line, 281.05 to the point of beginning; thence S89°44'44"E, 200 feet; thence S62°41'46"E, 74.11 feet; thence N89°37'29"E, 208.79 feet; thence S80°56'11"E, 362 feet; thence S89°43'25"E, 176 feet; thence S51°58'19"E, 83.47 feet; thence S89°43'25"E, 200 feet to the East line of the NW ½ of the NE ½; thence S00°16'35"W along the East line of said ½ - ½, 736.38 feet to the North line of County Highway BB; thence N81°22'40"W along said North line, 977.61 feet to the point of curvature of a curve to the left, said curve having a radius of 2930 feet, the long chord of which bears N84°05'39"W, 277.71 feet; thence Northwesterly along the arc of said curve and North line, 277.81 feet; thence N43°20'01"W, 49.08 feet to the aforesaid East line of Kennedy Road; thence N00°15'16"E along said line, 677.69 feet to the point of beginning. Containing 21.1 acres more or less.