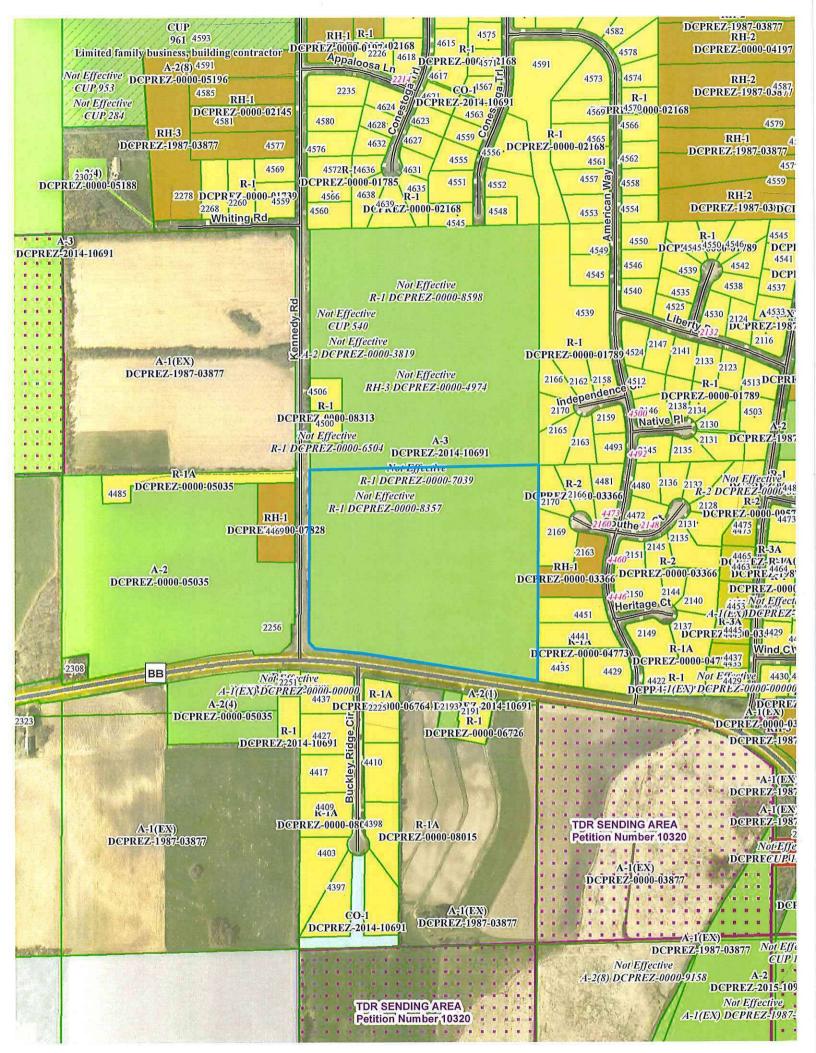

| Owner's                           | Name Riesop Farms LLC                                                                                                                                                                                                                 | Agent's Name David Riesop |                                      |  |
|-----------------------------------|---------------------------------------------------------------------------------------------------------------------------------------------------------------------------------------------------------------------------------------|---------------------------|--------------------------------------|--|
| Address                           | 306 West Quarry st, Deerfield, Wi                                                                                                                                                                                                     | Address                   | 306 W Quarry St, Deerfield, Wi 53531 |  |
| Phone (608) 225-5864              |                                                                                                                                                                                                                                       | Phone                     | (608) 764-5602                       |  |
| Email                             |                                                                                                                                                                                                                                       | Email                     | wismapping@charter.net               |  |
| Town: Co                          | ottage Grove Parcel numbers affected: 0                                                                                                                                                                                               | 711-101-85                | 01-0                                 |  |
| Section:                          | 10 Property address or location                                                                                                                                                                                                       | n:Kennedy F               | Road                                 |  |
| Zoning D                          | District change: (To / From / # of acres)A-3 to R-1                                                                                                                                                                                   | 21.1                      | acres                                |  |
| Soil class                        | sifications of area (percentages) Class I soils:                                                                                                                                                                                      | _20_%                     | Class II soils: 25 % Other: 50 %     |  |
| O Sepa O Crea O Com O Othe Planne | e: (reason for change, intended land use, size of farmation of buildings from farmland tion of a residential lot pliance for existing structures and/or land uses r: ed subdivision of infill land designated ownship receiving area. |                           |                                      |  |
| I authorize<br>Submitte           | that I am the owner of have permission to act on behalf of the ov<br>d By:                                                                                                                                                            | wner of the prop          | Date: 3/14/2018                      |  |

Part of the NW ½ of the NE ½ of Section 10, T.7N., R.1E., Town of Cottage Grove, Dane County, Wisconsin, described as follows: Commencing at the North ½ corner of Section 10; thence N88°48'29"E, 50 feet to the East line of Kennedy Road; thence S00°15'16"W along said line, 281.05 to the point of beginning; thence S89°44'44"E, 200 feet; thence S62°41'46"E, 74.11 feet; thence N89°37'29"E, 208.79 feet; thence S80°56'11"E, 362 feet; thence S89°43'25"E, 176 feet; thence S51°58'19"E, 83.47 feet; thence S89°43'25"E, 200 feet to the East line of the NW ½ of the NE ½; thence S00°16'35"W along the East line of said ½ - ½, 736.38 feet to the North line of County Highway BB; thence N81°22'40"W along said North line, 977.61 feet to the point of curvature of a curve to the left, said curve having a radius of 2930 feet, the long chord of which bears N84°05'39"W, 277.71 feet; thence Northwesterly along the arc of said curve and North line, 277.81 feet; thence N43°20'01"W, 49.08 feet to the aforesaid East line of Kennedy Road; thence N00°15'16"E along said line, 677.69 feet to the point of beginning. Containing 21.1 acres more or less.

### Zoning

A-3 DCPREZ-2014-10691

Zoning District Fact Sheets