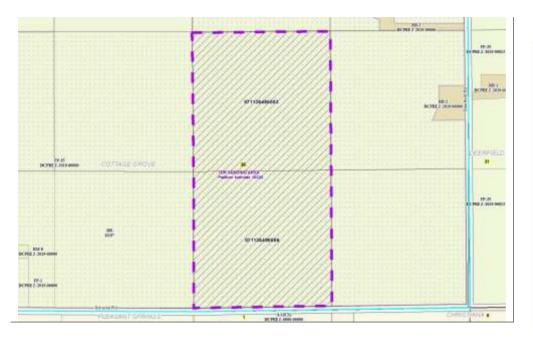

| <u>Parcel #</u> | <u>Acres</u> | <u>Owner Name</u>                           | <u>CSM</u> |
|-----------------|--------------|---------------------------------------------|------------|
| 071136495001    | 38.59        | SKAAR JT REV LIVING TR, DUANE L & DOROTHY J | _          |

|   | <u>Parcel #</u> | <u>Acres</u> | Owner Name                                  | <u>CSM</u> |
|---|-----------------|--------------|---------------------------------------------|------------|
|   | 071136490006    | 39.75        | SKAAR JT REV LIVING TR, DUANE L & DOROTHY J |            |
| _ | 071136485003    | 40.7         | SKAAR JT REV LIVING TR, DUANE L & DOROTHY J |            |