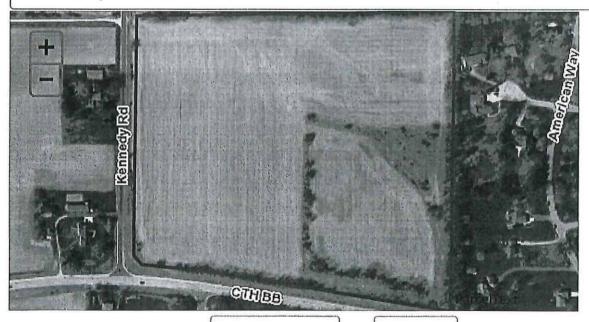

| Owner's                           | Name Riesop Farms LLC                                                                                                                                                                                                                 | Agent's Name David Riesop |                                      |  |
|-----------------------------------|---------------------------------------------------------------------------------------------------------------------------------------------------------------------------------------------------------------------------------------|---------------------------|--------------------------------------|--|
| Address                           | 306 West Quarry st, Deerfield, Wi                                                                                                                                                                                                     | Address                   | 306 W Quarry St, Deerfield, Wi 53531 |  |
| Phone (608) 225-5864              |                                                                                                                                                                                                                                       | Phone                     | (608) 764-5602                       |  |
| Email                             |                                                                                                                                                                                                                                       | Email                     | wismapping@charter.net               |  |
| Town: Co                          | ottage Grove Parcel numbers affected: 0                                                                                                                                                                                               | 711-101-85                | 01-0                                 |  |
| Section:                          | 10 Property address or location                                                                                                                                                                                                       | n:Kennedy F               | Road                                 |  |
| Zoning D                          | District change: (To / From / # of acres)A-3 to R-1                                                                                                                                                                                   | 21.1                      | acres                                |  |
| Soil class                        | sifications of area (percentages) Class I soils:                                                                                                                                                                                      | _20_%                     | Class II soils: 25 % Other: 50 %     |  |
| O Sepa O Crea O Com O Othe Planne | e: (reason for change, intended land use, size of farmation of buildings from farmland tion of a residential lot pliance for existing structures and/or land uses r: ed subdivision of infill land designated ownship receiving area. |                           |                                      |  |
| I authorize<br>Submitte           | that I am the owner of have permission to act on behalf of the ov<br>d By:                                                                                                                                                            | wner of the prop          | Date: 3/14/2018                      |  |

Part of the NW ½ of the NE ½ of Section 10, T.7N., R.1E., Town of Cottage Grove, Dane County, Wisconsin, described as follows: Commencing at the North ½ corner of Section 10; thence N88°48'29"E, 50 feet to the East line of Kennedy Road; thence S00°15'16"W along said line, 281.05 to the point of beginning; thence S89°44'44"E, 200 feet; thence S62°41'46"E, 74.11 feet; thence N89°37'29"E, 208.79 feet; thence S80°56'11"E, 362 feet; thence S89°43'25"E, 176 feet; thence S51°58'19"E, 83.47 feet; thence S89°43'25"E, 200 feet to the East line of the NW ½ of the NE ½; thence S00°16'35"W along the East line of said ½ - ½, 736.38 feet to the North line of County Highway BB; thence N81°22'40"W along said North line, 977.61 feet to the point of curvature of a curve to the left, said curve having a radius of 2930 feet, the long chord of which bears N84°05'39"W, 277.71 feet; thence Northwesterly along the arc of said curve and North line, 277.81 feet; thence N43°20'01"W, 49.08 feet to the aforesaid East line of Kennedy Road; thence N00°15'16"E along said line, 677.69 feet to the point of beginning. Containing 21.1 acres more or less.