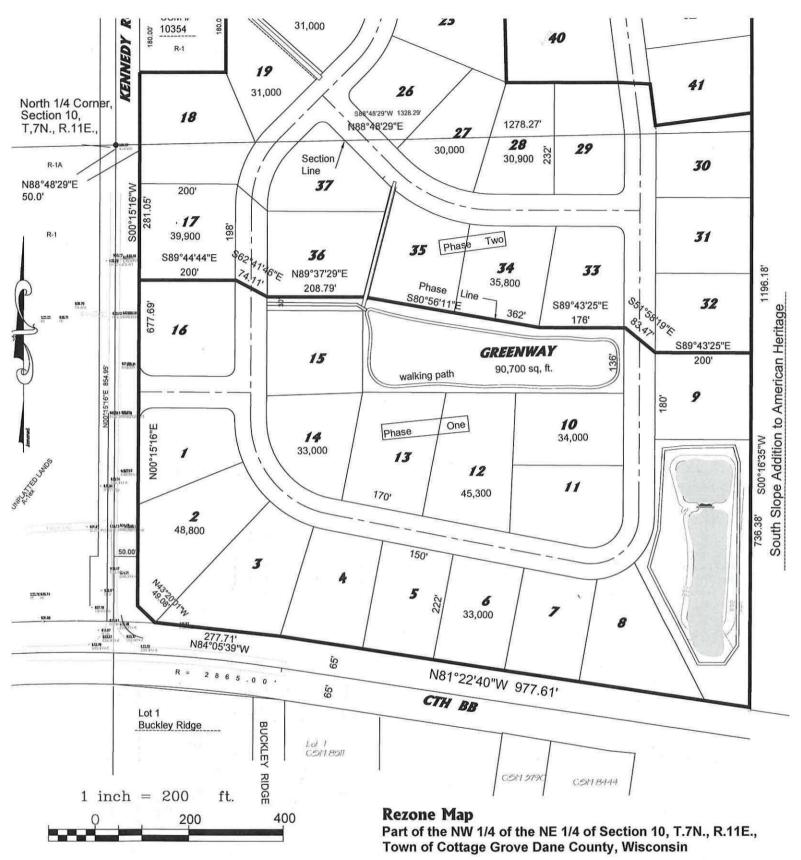

Part of the NW ½ of the NE ½ of Section 10, T.7N., R.1E., Town of Cottage Grove, Dane County, Wisconsin, described as follows: Commencing at the North ½ corner of Section 10; thence N88°48'29"E, 50 feet to the East line of Kennedy Road; thence S00°15'16"W along said line, 281.05 to the point of beginning; thence S89°44'44"E, 200 feet; thence S62°41'46"E, 74.11 feet; thence N89°37'29"E, 208.79 feet; thence S80°56'11"E, 362 feet; thence S89°43'25"E, 176 feet; thence S51°58'19"E, 83.47 feet; thence S89°43'25"E, 200 feet to the East line of the NW ½ of the NE ½; thence S00°16'35"W along the East line of said ½ - ½, 736.38 feet to the North line of County Highway BB; thence N81°22'40"W along said North line, 977.61 feet to the point of curvature of a curve to the left, said curve having a radius of 2930 feet, the long chord of which bears N84°05'39"W, 277.71 feet; thence Northwesterly along the arc of said curve and North line, 277.81 feet; thence N43°20'01"W, 49.08 feet to the aforesaid East line of Kennedy Road; thence N00°15'16"E along said line, 677.69 feet to the point of beginning. Containing 21.1 acres more or less.