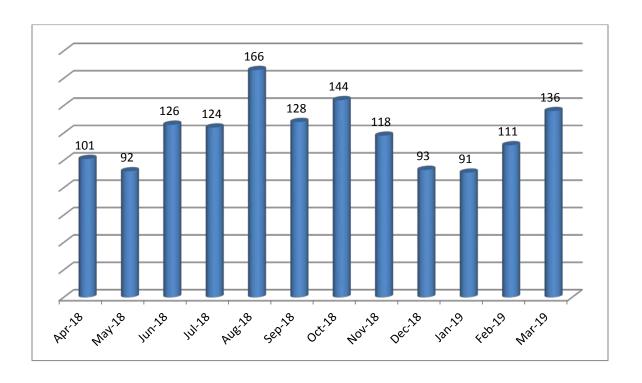

### Walk-Ins

| # of walk-ins | Time spent with walk-ins                | Month          |
|---------------|-----------------------------------------|----------------|
|               | (Total Hours:Minutes for the month)     |                |
| 101           | 51:12 (average 30 minutes per customer) | April 2018     |
| 92            | 45:29 (average 30 minutes per customer) | May 2018       |
| 126           | 67:47 (average 32 minutes per customer) | June 2018      |
| 124           | 64:59 (average 31 minutes per customer) | July 2018      |
| 166           | 84:01 (average 30 minutes per customer) | August 2018    |
| 128           | 81:11 (average 38 minutes per customer) | September 2018 |
| 144           | 79:20 (average 33 minutes per customer) | October 2018   |
| 118           | 62:18 (average 32 minutes per customer) | November 2018  |
| 93            | 57:18 (average 37 minutes per customer) | December 2018  |
| 91            | 56:56 (average 38 minutes per customer) | January 2019   |
| 111           | 56:44 (average 31 minutes per customer) | February 2019  |
| 136           | 76:27 (average 34 minutes per customer) | March 2019     |