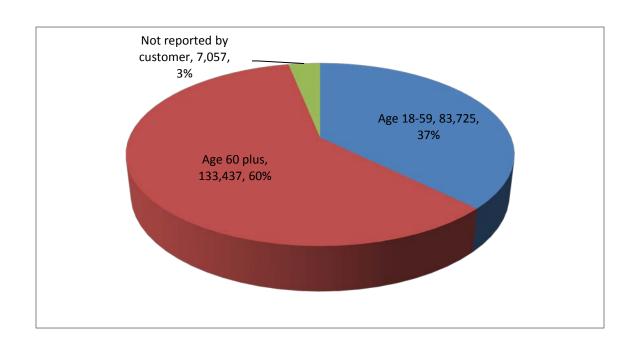

## **Consumer Age Groups**

| 83,725  | Age 18-59                |
|---------|--------------------------|
| 133,437 | Age 60 plus              |
| 7,057   | Not reported by customer |