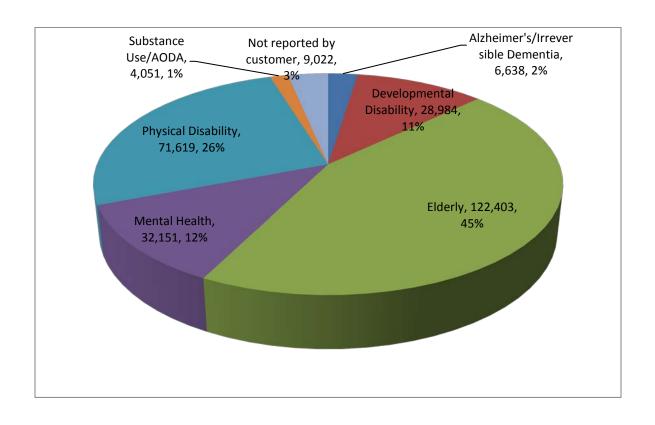

### **Target Group**

|         | <u> </u>                          |
|---------|-----------------------------------|
| 6,638   | Alzheimer's/Irreversible Dementia |
| 28,984  | Developmental Disability          |
| 122,403 | Elderly                           |
| 32,151  | Mental Health                     |
| 71,619  | Physical Disability               |
| 4,051   | Substance Use/AODA                |
| 9,107   | Not reported by customer          |

<sup>\*</sup>Some customers fall into multiple target groups