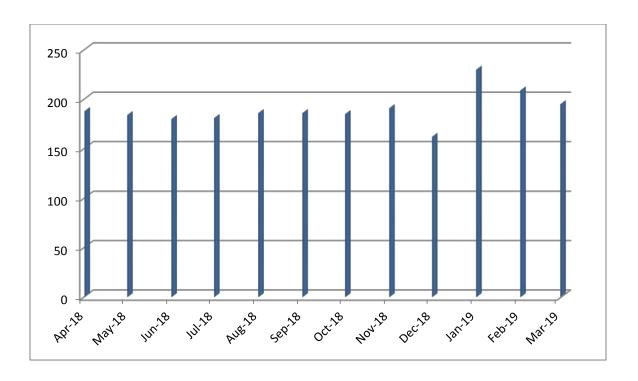

### **Breakdown of Contacts Per Month**

| No. of   | Month          | No. of       | Average per day |
|----------|----------------|--------------|-----------------|
| contacts |                | working days |                 |
| 3,957    | April 2018     | 21           | 188             |
| 4,244    | May 2018       | 23           | 184             |
| 3,778    | June 2018      | 21           | 180             |
| 3,794    | July 2018      | 21           | 181             |
| 4,288    | August 2018    | 23           | 186             |
| 3,532    | September 2018 | 19           | 186             |
| 4,256    | October 2018   | 23           | 185             |
| 3,811    | November 2018  | 20           | 191             |
| 3,405    | December 2018  | 21           | 162             |
| 4,146    | January 2019   | 18           | 230             |
| 4,187    | February 2019  | 20           | 209             |
| 4,087    | March 2019     | 21           | 195             |