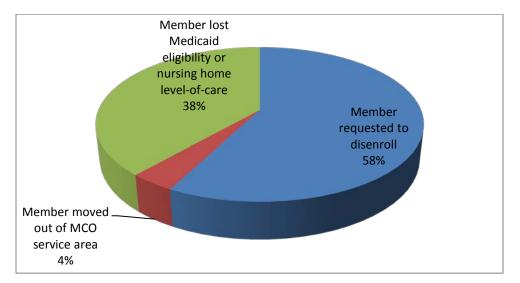

|     |     |     |
| MC-FC     | 1   | 6   | 0     |       |     |      |      |     |      |     |     |     |
| Conn-IRIS | 1   | 0   | 0     |       |     |      |      |     |      |     |     |     |
| FP-IRIS   | 0   | 0   | 0     |       |     |      |      |     |      |     |     |     |
| PCS-IRIS  | 0   | 0   | 0     |       |     |      |      |     |      |     |     |     |
| TMG-IRIS  | 1   | 0   | 0     |       |     |      |      |     |      |     |     |     |
| TOTAL     |     |     |       |       |     |      |      |     |      |     |     |     |
| YEAR-TO-  | 23  | 42  | 77    |       |     |      |      |     |      |     |     |     |
| DATE      |     |     |       |       |     |      |      |     |      |     |     |     |



# **Disenrollments – 2018**





Page **11** of **11**