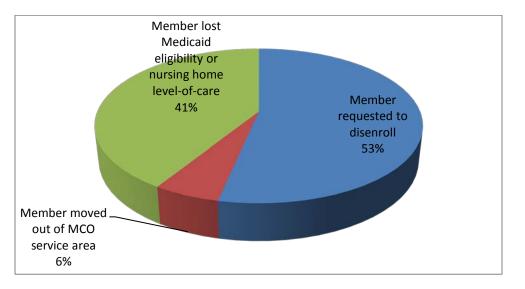

|     |      |      |     |      |     |     |     |
| MC-FC     | 1   | 6   | 0     |       |     |      |      |     |      |     |     |     |
| Conn-IRIS | 1   | 0   | 0     |       |     |      |      |     |      |     |     |     |
| FP-IRIS   | 0   | 0   | 0     |       |     |      |      |     |      |     |     |     |
| PCS-IRIS  | 0   | 0   | 0     |       |     |      |      |     |      |     |     |     |
| TMG-IRIS  | 1   | 0   | 0     |       |     |      |      |     |      |     |     |     |
| TOTAL     |     |     |       |       |     |      |      |     |      |     |     |     |
| YEAR-TO-  | 23  | 42  | 77    |       |     |      |      |     |      |     |     |     |
| DATE      |     |     |       |       |     |      |      |     |      |     |     |     |



# **Disenrollments – 2018**





Page **11** of **11**