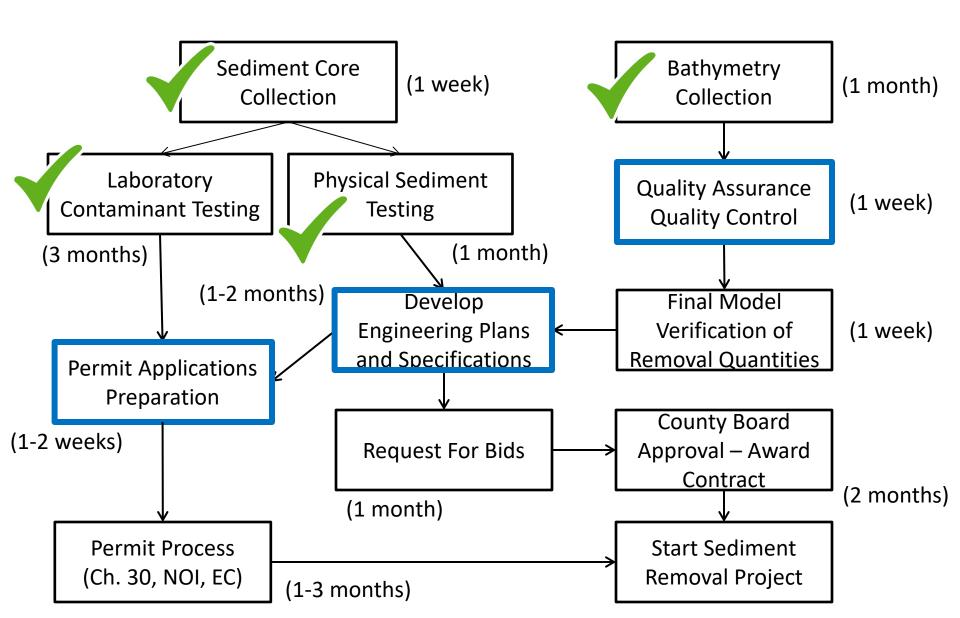

|
| Stoughton Dam |                                   | 67   |                                    |
|               |                                   |      |                                    |

# **Slow No Wake Status**



#### Slow-no-wake Restriction Map

Green Lake = Normal Slow-no-wake Restrictions

Yellow Lake = Emergency Order: slow-no-wake within 500 feet of shore

Red Lake = Emergency Order: slow-no-wake entire surface area

#### https://lwrd.countyofdane.com/slownowake#

# **Aquatic Plant Harvesting**

- Aquatic plant scout has been monitoring conditions
  - Plant growth may be delayed this year
- Preparing to start harvesting in 1-2 weeks.



# Recommendation Status Sediment Removal





# **Proposed Sediment Removal Sites**



# **2019 Sediment Removal Status**



## **Questions?**