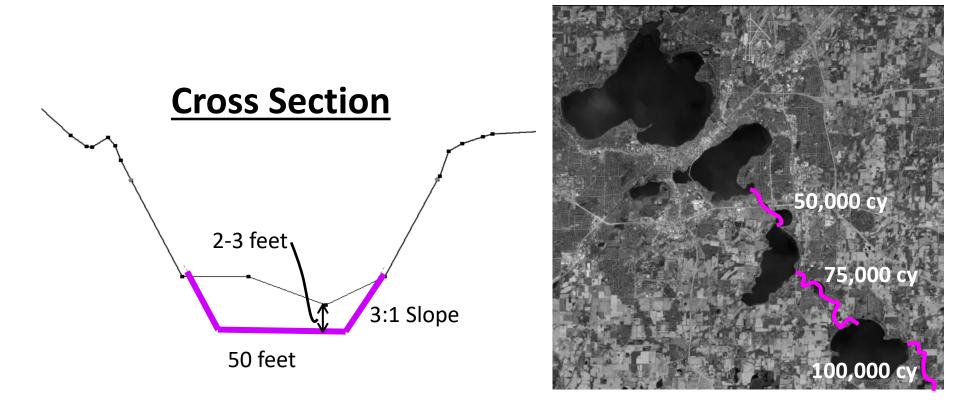

gonsa       | 58                                | 13   | 36%                                |
| Stoughton Dam |                                   | 67   |                                    |
|               |                                   |      |                                    |

# **Slow No Wake Status**



#### Slow-no-wake Restriction Map

Green Lake = Normal Slow-no-wake Restrictions

Yellow Lake = Emergency Order: slow-no-wake within 500 feet of shore

Red Lake = Emergency Order: slow-no-wake entire surface area

#### https://lwrd.countyofdane.com/slownowake#

# **Aquatic Plant Harvesting**

- Aquatic plant scout has been monitoring conditions
  - Plant growth may be delayed this year
- Preparing to start harvesting in 1-2 weeks.



# Recommendation Status Sediment Removal





# **Proposed Sediment Removal Sites**



# **2019 Sediment Removal Status**



## **Questions?**