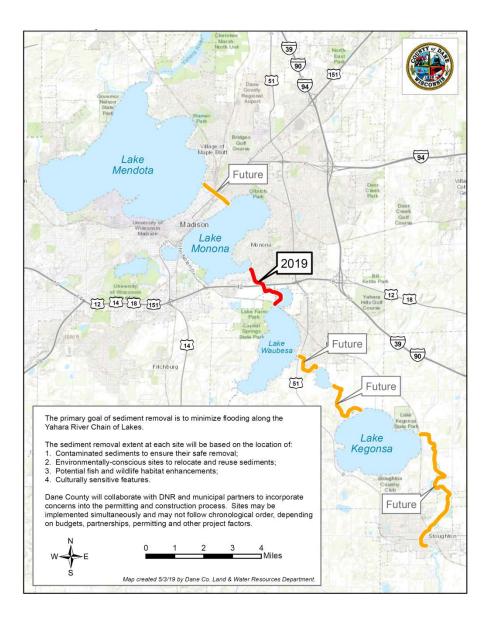

| 13   | 36%                                |
| Stoughton Dam |                                   | 67   |                                    |
|               |                                   |      |                                    |

# **Slow No Wake Status**



#### Slow-no-wake Restriction Map

Green Lake = Normal Slow-no-wake Restrictions

Yellow Lake = Emergency Order: slow-no-wake within 500 feet of shore

Red Lake = Emergency Order: slow-no-wake entire surface area

#### https://lwrd.countyofdane.com/slownowake#

# **Aquatic Plant Harvesting**

- Aquatic plant scout has been monitoring conditions
  - Plant growth may be delayed this year
- Preparing to start harvesting in 1-2 weeks.



# Recommendation Status Sediment Removal





# **Proposed Sediment Removal Sites**



# **2019 Sediment Removal Status**



## **Questions?**