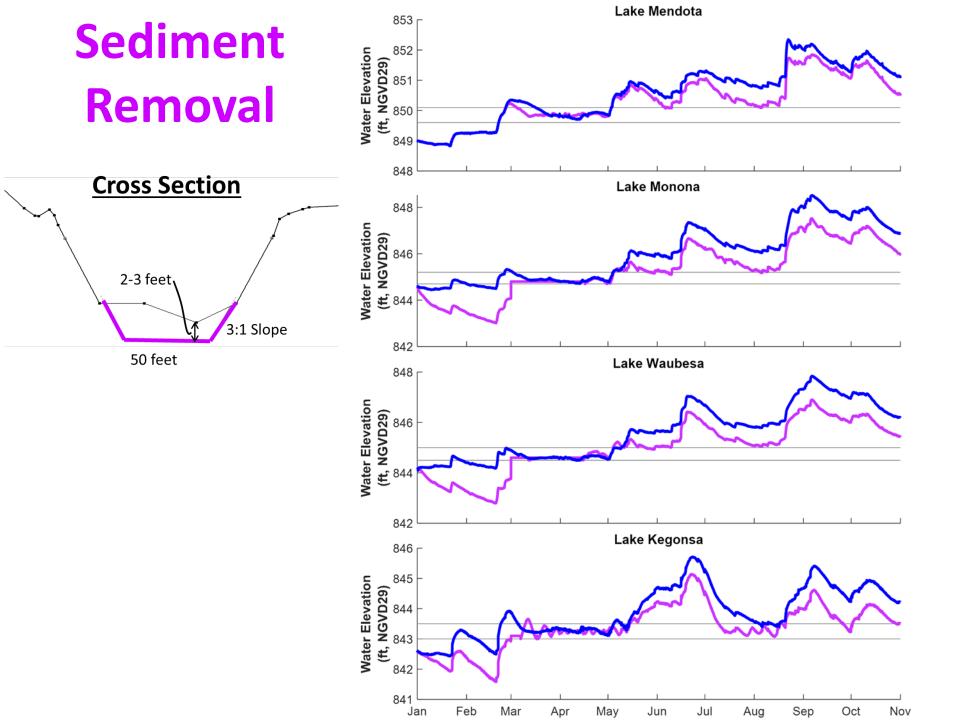

nsa       | 58                                | 13   | 36%                                |
| Stoughton Dam |                                   | 67   |                                    |
|               |                                   |      |                                    |

# **Slow No Wake Status**



#### Slow-no-wake Restriction Map

Green Lake = Normal Slow-no-wake Restrictions

Yellow Lake = Emergency Order: slow-no-wake within 500 feet of shore

Red Lake = Emergency Order: slow-no-wake entire surface area

#### https://lwrd.countyofdane.com/slownowake#

# **Aquatic Plant Harvesting**

- Aquatic plant scout has been monitoring conditions
  - Plant growth may be delayed this year
- Preparing to start harvesting in 1-2 weeks.



# Recommendation Status Sediment Removal





# **Proposed Sediment Removal Sites**



# **2019 Sediment Removal Status**



## **Questions?**