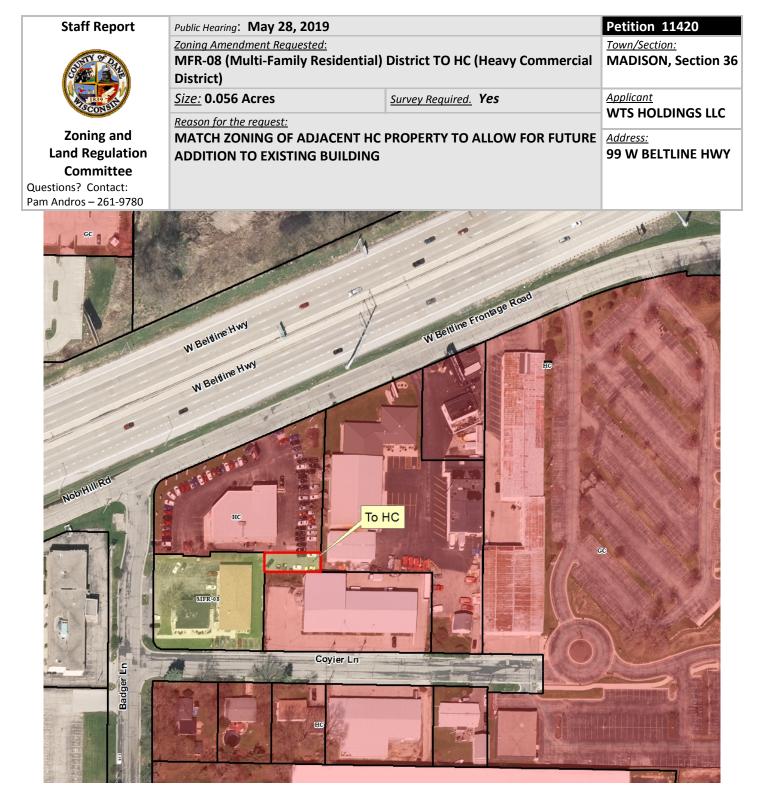

**DESCRIPTION:** The applicant, National Construction Inc., wishes to rezone this property from MFR-08 (multi-family residential) to HC (heavy commercial) to allow future expansion of an existing commercial building. The use of the building is construction equipment assembly.

**OBSERVATIONS:** The subject property is surrounded by commercial uses. The property is currently serving as a parking area.

**TOWN PLAN:** The town of Madison will be annexed into the Cities of Fitchburg and Madison. This property will be annexed into the City of Madison. The City of Madison *Generalized Future Land Use Plan* has identified the future land use to be *General Commercial*.

**RESOURCE PROTECTION:** The property is not located in an environmental corridor.

**STAFF:** The proposal is consistent with the Town, City and County comprehensive plans.

**TOWN:** The Town Board approved the petition with no conditions.