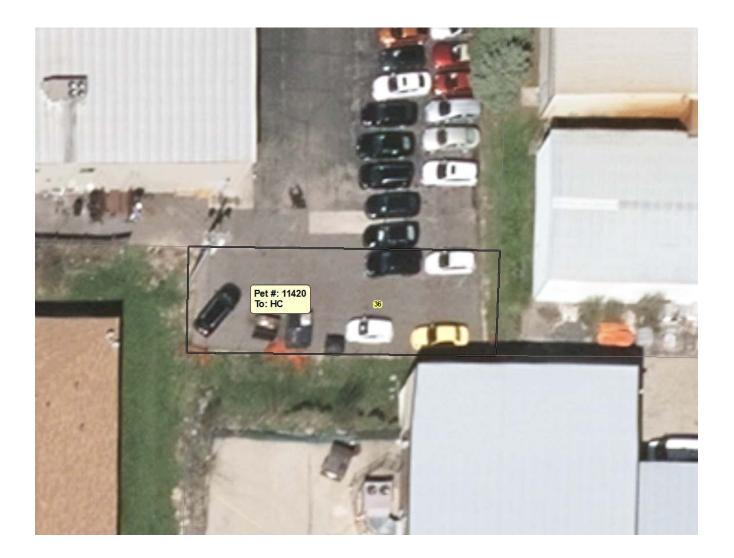

**DESCRIPTION:** The applicant, National Construction Inc., wishes to rezone this property from MFR-08 (multi-family residential) to HC (heavy commercial) to allow future expansion of an existing commercial building. The use of the building is construction equipment assembly.

**OBSERVATIONS:** The subject property is surrounded by commercial uses. The property is currently serving as a parking area.

**TOWN PLAN:** The town of Madison will be annexed into the Cities of Fitchburg and Madison. This property will be annexed into the City of Madison. The City of Madison *Generalized Future Land Use Plan* has identified the future land use to be *General Commercial*.