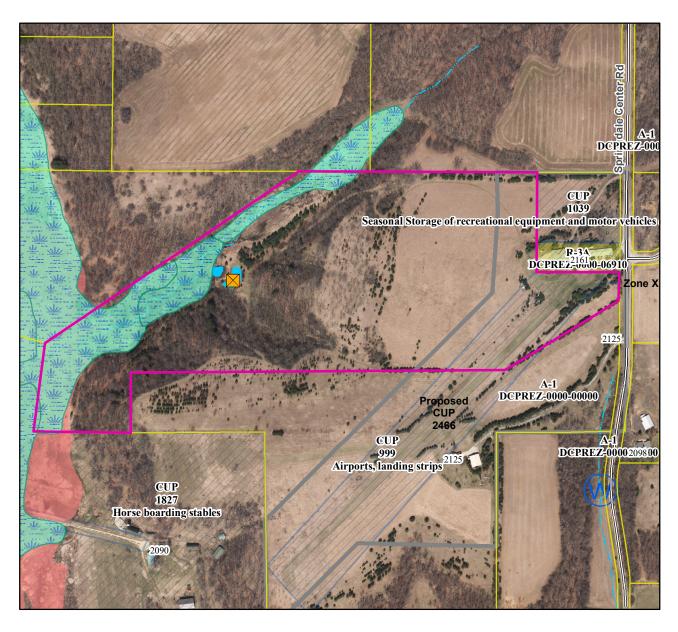

## **Garfoot 3- lot Certified Survey Map**

**Town of Springdale, Section 28** 

There is no rezone petition associated with this land division. Current zoning is A-1, agricultural. Conditional Use Permit #2466 to allow for private airstrip.

There are no sensitive environmental features identified on the proposed 2 residential lots. Access easement will be created to serve both lots.

Senior Planner, Brian Standing has reviewed this proposal and has stated in his memo that this proposal is consistent with the town and county comprehensive plans.