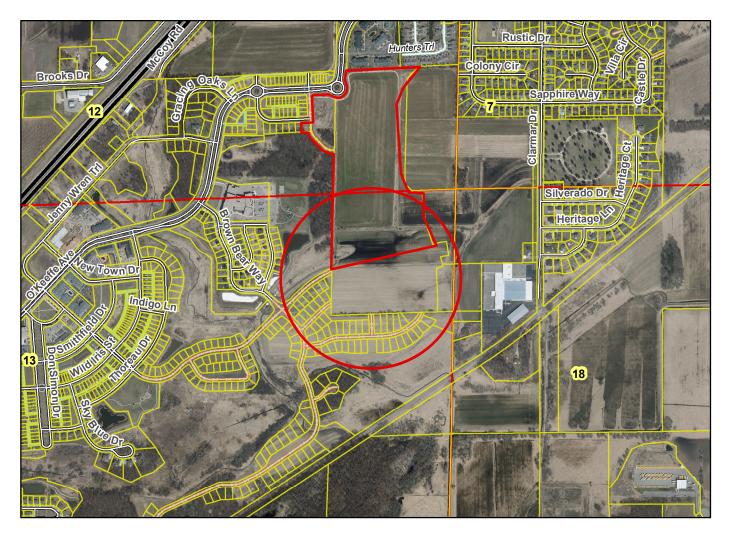

## Final Plat - 1st Add'n to Smith's Crossing McCoy Add'n City of Sun Prairie

Plat consists of 146 lots, 27.8 acres.

Parks - OL 89 dedicated to the public as open space. OL 92 is dedicated to the public for trails. Parkways -Expressways - N/A Major Highways - USH 151 to the north. Airports - Dane County Regional Drainage Channels - Drainage arrows shown on the plat. Schools - established Other Development - OL 93 being dedicated to the public for stormwater management.