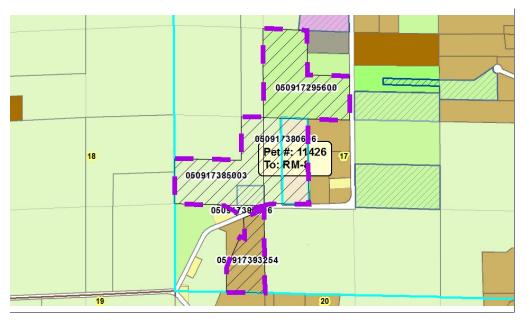

| Public Hearing Da 6/25/2019  | Petition Numbe 11426                     | Applicant Richard Fizell                                  |  |
|------------------------------|------------------------------------------|-----------------------------------------------------------|--|
| <b>Town</b> Oregon           | <b>A-1EX Adopti</b> 1/5/1995             | A-1EX Adopti 1/5/1995 Orig Farm Owne Erwin and Rosy Lawry |  |
| Section: 17                  | Density Numbe 35 Original Farm Acr 88.79 |                                                           |  |
| Density Study Dat 10/10/2017 | Original Splits 2.54                     | Available Density Unit 1                                  |  |

## Reasons/Notes

Homesites created to date: 2 per CSM 8092 and Rezone 2019-000006 (Lawry, LLC).

Note: Parcels included in the density study reflect farm ownership and acreage as of the date of town plan adoption, or other date specified. Density study is based on the original farm acreage, NOT acreage currently owned.

| Parcel #     | <u>Acres</u> | Owner Name               | <u>CSM</u> |
|--------------|--------------|--------------------------|------------|
| 050917393254 | 12.36        | DAVID BIRK & BETH A BIRK | 08092      |
| 050917295600 | 29.82        | LAWRY LLC                |            |
| 050917390006 | 0.97         | RICHARD A FIZZELL        |            |
| 050917385003 | 25.8         | RICHARD A FIZZELL        |            |
| 050917380606 | 19.84        | RICHARD A FIZZELL        |            |