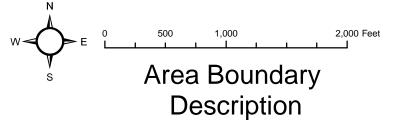

Form Version 03.00.03

|                                                                                                                                                                                                                                                                                                                                                                                                                                                                                                                                                                                                                                                                                                                                                                                                                                                                                                                                                                                                                                                                                                                                                                                                                                                                                                                                                                                                                                                                                                                                                                                                                                                                                                                                                                                                                                                                                                                                                                                                                                                                                                                                                                                                                                                                                                                                                                                                                                                                                                                                                                                                                                                                                                                                                                                                                                                                                                                         | STEE                                                                                                                               | _                                                                                                                                                                        | NNIN                                                                                                                                      | 10                                                                                                                                                                    | DEVEL                                                                                                                                                        |                                                                                                                            |                                                                                         | Zoning Division<br>Room 116, City-County Building<br>210 Martin Luther King Jr. Blvd.<br>Madison, Wisconsin 53703-3342                                                                                                 |
|-------------------------------------------------------------------------------------------------------------------------------------------------------------------------------------------------------------------------------------------------------------------------------------------------------------------------------------------------------------------------------------------------------------------------------------------------------------------------------------------------------------------------------------------------------------------------------------------------------------------------------------------------------------------------------------------------------------------------------------------------------------------------------------------------------------------------------------------------------------------------------------------------------------------------------------------------------------------------------------------------------------------------------------------------------------------------------------------------------------------------------------------------------------------------------------------------------------------------------------------------------------------------------------------------------------------------------------------------------------------------------------------------------------------------------------------------------------------------------------------------------------------------------------------------------------------------------------------------------------------------------------------------------------------------------------------------------------------------------------------------------------------------------------------------------------------------------------------------------------------------------------------------------------------------------------------------------------------------------------------------------------------------------------------------------------------------------------------------------------------------------------------------------------------------------------------------------------------------------------------------------------------------------------------------------------------------------------------------------------------------------------------------------------------------------------------------------------------------------------------------------------------------------------------------------------------------------------------------------------------------------------------------------------------------------------------------------------------------------------------------------------------------------------------------------------------------------------------------------------------------------------------------------------------------|------------------------------------------------------------------------------------------------------------------------------------|--------------------------------------------------------------------------------------------------------------------------------------------------------------------------|-------------------------------------------------------------------------------------------------------------------------------------------|-----------------------------------------------------------------------------------------------------------------------------------------------------------------------|--------------------------------------------------------------------------------------------------------------------------------------------------------------|----------------------------------------------------------------------------------------------------------------------------|-----------------------------------------------------------------------------------------|------------------------------------------------------------------------------------------------------------------------------------------------------------------------------------------------------------------------|
| ALCON                                                                                                                                                                                                                                                                                                                                                                                                                                                                                                                                                                                                                                                                                                                                                                                                                                                                                                                                                                                                                                                                                                                                                                                                                                                                                                                                                                                                                                                                                                                                                                                                                                                                                                                                                                                                                                                                                                                                                                                                                                                                                                                                                                                                                                                                                                                                                                                                                                                                                                                                                                                                                                                                                                                                                                                                                                                                                                                   |                                                                                                                                    | Zon                                                                                                                                                                      | ing C                                                                                                                                     | Chan                                                                                                                                                                  | ge App                                                                                                                                                       | olicati                                                                                                                    | on                                                                                      | Phone: (608) 266-4266<br>Fax: (608) 267-1540                                                                                                                                                                           |
|                                                                                                                                                                                                                                                                                                                                                                                                                                                                                                                                                                                                                                                                                                                                                                                                                                                                                                                                                                                                                                                                                                                                                                                                                                                                                                                                                                                                                                                                                                                                                                                                                                                                                                                                                                                                                                                                                                                                                                                                                                                                                                                                                                                                                                                                                                                                                                                                                                                                                                                                                                                                                                                                                                                                                                                                                                                                                                                         | Writte<br>Legal d<br>Certifie<br>require<br>reet.<br>Scale                                                                         | descriptio<br>ad Survey<br>ad for <u>eac</u><br>d Drawin<br>awing sha                                                                                                    | Descrip<br>n of the la<br>Map, or a<br><u>h</u> zoning o<br><u>hg of the</u><br>Il include                                                | tion of t<br>nd that is<br>n exact n<br>district pr<br>location<br>the exist                                                                                          | the proposed to<br>proposed to<br>netes and bo<br>roposed. The<br>on of the proposed                                                                         | be change<br>unds descr<br>descriptio<br>oposed Z<br>osed zoning                                                           | d. The<br>iption.<br>n shall i<br>oning<br>bound                                        | idaries<br>description may be a lot in a plat,<br>A separate legal description is<br>include the area in acres or square<br>Boundaries<br>laries of the property. All existing<br>le the area in acres or square feet. |
|                                                                                                                                                                                                                                                                                                                                                                                                                                                                                                                                                                                                                                                                                                                                                                                                                                                                                                                                                                                                                                                                                                                                                                                                                                                                                                                                                                                                                                                                                                                                                                                                                                                                                                                                                                                                                                                                                                                                                                                                                                                                                                                                                                                                                                                                                                                                                                                                                                                                                                                                                                                                                                                                                                                                                                                                                                                                                                                         |                                                                                                                                    | Dane Coun                                                                                                                                                                |                                                                                                                                           |                                                                                                                                                                       | iwing. The u                                                                                                                                                 |                                                                                                                            |                                                                                         | adison Gas and Electric Company                                                                                                                                                                                        |
| Address                                                                                                                                                                                                                                                                                                                                                                                                                                                                                                                                                                                                                                                                                                                                                                                                                                                                                                                                                                                                                                                                                                                                                                                                                                                                                                                                                                                                                                                                                                                                                                                                                                                                                                                                                                                                                                                                                                                                                                                                                                                                                                                                                                                                                                                                                                                                                                                                                                                                                                                                                                                                                                                                                                                                                                                                                                                                                                                 |                                                                                                                                    | <u>Martin L</u><br>ison, WI                                                                                                                                              |                                                                                                                                           | -                                                                                                                                                                     | vard,                                                                                                                                                        | Address                                                                                                                    |                                                                                         | Railroad Street, Madison, WI                                                                                                                                                                                           |
| Phone                                                                                                                                                                                                                                                                                                                                                                                                                                                                                                                                                                                                                                                                                                                                                                                                                                                                                                                                                                                                                                                                                                                                                                                                                                                                                                                                                                                                                                                                                                                                                                                                                                                                                                                                                                                                                                                                                                                                                                                                                                                                                                                                                                                                                                                                                                                                                                                                                                                                                                                                                                                                                                                                                                                                                                                                                                                                                                                   | 1                                                                                                                                  |                                                                                                                                                                          |                                                                                                                                           |                                                                                                                                                                       |                                                                                                                                                              | Phone                                                                                                                      | (608) 2                                                                                 | 52-5607                                                                                                                                                                                                                |
|                                                                                                                                                                                                                                                                                                                                                                                                                                                                                                                                                                                                                                                                                                                                                                                                                                                                                                                                                                                                                                                                                                                                                                                                                                                                                                                                                                                                                                                                                                                                                                                                                                                                                                                                                                                                                                                                                                                                                                                                                                                                                                                                                                                                                                                                                                                                                                                                                                                                                                                                                                                                                                                                                                                                                                                                                                                                                                                         |                                                                                                                                    |                                                                                                                                                                          |                                                                                                                                           |                                                                                                                                                                       |                                                                                                                                                              |                                                                                                                            |                                                                                         |                                                                                                                                                                                                                        |
| own:B                                                                                                                                                                                                                                                                                                                                                                                                                                                                                                                                                                                                                                                                                                                                                                                                                                                                                                                                                                                                                                                                                                                                                                                                                                                                                                                                                                                                                                                                                                                                                                                                                                                                                                                                                                                                                                                                                                                                                                                                                                                                                                                                                                                                                                                                                                                                                                                                                                                                                                                                                                                                                                                                                                                                                                                                                                                                                                                   |                                                                                                                                    |                                                                                                                                                                          |                                                                                                                                           |                                                                                                                                                                       | na aneoteu                                                                                                                                                   |                                                                                                                            | -2, 0810-                                                                               | video@mge.com<br>171-9500-4, 0810-174-8070-4, 0810-174-8000-8                                                                                                                                                          |
| Email<br>Fown: <u>B</u><br>Section:<br>Zoning D                                                                                                                                                                                                                                                                                                                                                                                                                                                                                                                                                                                                                                                                                                                                                                                                                                                                                                                                                                                                                                                                                                                                                                                                                                                                                                                                                                                                                                                                                                                                                                                                                                                                                                                                                                                                                                                                                                                                                                                                                                                                                                                                                                                                                                                                                                                                                                                                                                                                                                                                                                                                                                                                                                                                                                                                                                                                         | 17                                                                                                                                 | change: (T                                                                                                                                                               | Proj                                                                                                                                      | perty addr                                                                                                                                                            | ess or location                                                                                                                                              | 0810-171-8190<br>n: Highway 51                                                                                             | -2, 0810-<br>1                                                                          |                                                                                                                                                                                                                        |
| Coning D<br>Section:<br>Coning D<br>Soil class<br>See bel                                                                                                                                                                                                                                                                                                                                                                                                                                                                                                                                                                                                                                                                                                                                                                                                                                                                                                                                                                                                                                                                                                                                                                                                                                                                                                                                                                                                                                                                                                                                                                                                                                                                                                                                                                                                                                                                                                                                                                                                                                                                                                                                                                                                                                                                                                                                                                                                                                                                                                                                                                                                                                                                                                                                                                                                                                                               | 17<br>District of<br>sificatio<br>low                                                                                              | ons of area                                                                                                                                                              | Prop<br>o / From / ;<br>(percenta                                                                                                         | perty addr<br># of acres<br>ges)                                                                                                                                      | ress or locatior<br>) <u>To: AT-35;</u><br>Class I soils:                                                                                                    | 0810-171-8190<br>n: Highway 5<br>From: UT                                                                                  | -2, 0810-<br>1<br>R; App<br>Class I                                                     | 171-9500-4, 0810-174-8070-4, 0810-174-8000-                                                                                                                                                                            |
| Fown: Bi<br>Section:<br>Coning D<br>Soil class<br>See bel<br>Narrative<br>D Sepa<br>D Crea                                                                                                                                                                                                                                                                                                                                                                                                                                                                                                                                                                                                                                                                                                                                                                                                                                                                                                                                                                                                                                                                                                                                                                                                                                                                                                                                                                                                                                                                                                                                                                                                                                                                                                                                                                                                                                                                                                                                                                                                                                                                                                                                                                                                                                                                                                                                                                                                                                                                                                                                                                                                                                                                                                                                                                                                                              | 17<br>District of<br>sificatio<br>low<br>e: (rease<br>aration<br>ition of<br>ppliance                                              | ons of area                                                                                                                                                              | Prop<br>o / From / ;<br>(percenta<br>nge, intend<br>s from farm<br>al lot                                                                 | perty addr<br># of acres<br>ges)<br>ded land u<br>nland                                                                                                               | ress or location<br>) <u>To: AT-35;</u><br>Class I soils:<br>se, size of farr                                                                                | 0810-171-8190<br>n: Highway 5<br>From: UT                                                                                  | -2, 0810-<br>1<br>R; App<br>Class I                                                     | 171-9500-4, 0810-174-8070-4, 0810-174-8000-                                                                                                                                                                            |
| Section:<br>Section:<br>Coning D<br>Soil class<br>See bel<br>See bel<br>Narrative<br>See bel<br>Crea<br>Com<br>Crea<br>Com<br>Crea<br>Com<br>Com<br>Com<br>Com<br>Com<br>Com<br>Com<br>Com<br>Com<br>Com                                                                                                                                                                                                                                                                                                                                                                                                                                                                                                                                                                                                                                                                                                                                                                                                                                                                                                                                                                                                                                                                                                                                                                                                                                                                                                                                                                                                                                                                                                                                                                                                                                                                                                                                                                                                                                                                                                                                                                                                                                                                                                                                                                                                                                                                                                                                                                                                                                                                                                                                                                                                                                                                                                                | District of<br>sificatio<br>low<br>e: (rease<br>aration<br>of<br>pliance<br>er:<br>and is<br>ct. The                               | ons of area<br>on for cha<br>of building<br>a resident<br>for existir<br>being i<br>e currer                                                                             | Prop<br>o / From / s<br>(percenta<br>nge, intend<br>s from farm<br>al lot<br>ng structure<br>rezoned<br>nt UTR                            | perty addr<br># of acres<br>ges)<br>ded land u<br>nland<br>es and/or l<br>L to allo<br>District                                                                       | ress or location<br><u>) To: AT-35;</u><br>Class I soils:<br>se, size of fam<br>land uses<br><u>w it to be t</u><br>does not a                               | n: Highway 5<br>From: UT<br>%<br>m, time sche<br>used as f<br>allow suc                                                    | -2, 0810-<br>I<br>R; App<br>Class I<br>dule)<br>the loc                                 | 171-9500-4, 0810-174-8070-4, 0810-174-8000-<br>proximately 100 Acres.                                                                                                                                                  |
| Coning D<br>Coning D<br>Coning D<br>Coning D<br>Coning D<br>Coning D<br>Creat<br>Condition<br>Condition                                                                                                                                                                                                                                                                                                                                                                                                                                                                                                                                                                                                                                                                                                                                                                                                                                                                                                                                                                                                                                                                                                                                                                                                                                                                                                                                                                                                                                                                                                                                                                                                                                                                                                                                                                                                                                                                                                                                                                                                                                                                                                                                                                                                                                                                                                                                                                                                                                                                                                                                                                                                                                                                                                                                                                                                                 | 17<br>District of<br>sificatio<br>low<br>e: (rease<br>aration of<br>pliance<br>er:<br>and is<br>ot. The<br>ional                   | ons of area<br>on for char<br>of building<br>a resident<br>of or existin<br>being use in                                                                                 | Prop<br>o / From / ;<br>(percenta<br>nge, intend<br>s from farm<br>al lot<br>g structure<br>rezoned<br>nt UTR<br>the AT-                  | perty addr<br># of acres<br>ges)<br>ded land u<br>nland<br>es and/or l<br><u>I to allo</u><br><u>District</u><br>35 Dist                                              | ress or location<br>) To: AT-35;<br>Class I soils:<br>se, size of fam<br>land uses<br>w it to be in<br>does not a<br>rict, Owne                              | n: Highway 5<br>From: UT<br>                                                                                               | -2, 0810-<br>R; App<br>Class I<br>dule)<br>the loc<br>th use<br>Itanec                  | 171-9500-4, 0810-174-8070-4, 0810-174-8000-<br>proximately 100 Acres.                                                                                                                                                  |
| Coning D<br>Coning D<br>Coning D<br>Coning D<br>Coning D<br>Coning D<br>Condition<br>Condition<br>Condition<br>Condition<br>Condition<br>Condition<br>Condition<br>Condition<br>Condition<br>Condition<br>Condition<br>Condition<br>Condition<br>Condition<br>Condition<br>Condition<br>Condition<br>Condition<br>Condition<br>Condition<br>Condition<br>Condition<br>Condition<br>Condition<br>Condition<br>Condition<br>Condition<br>Condition<br>Condition<br>Condition<br>Condition<br>Condition<br>Condition<br>Condition<br>Condition<br>Condition<br>Condition<br>Condition<br>Condition<br>Condition<br>Condition<br>Condition<br>Condition<br>Condition<br>Condition<br>Condition<br>Condition<br>Condition<br>Condition<br>Condition<br>Condition<br>Condition<br>Condition<br>Condition<br>Condition<br>Condition<br>Condition<br>Condition<br>Condition<br>Condition<br>Condition<br>Condition<br>Condition<br>Condition<br>Condition<br>Condition<br>Condition<br>Condition<br>Condition<br>Condition<br>Condition<br>Condition<br>Condition<br>Condition<br>Condition<br>Condition<br>Condition<br>Condition<br>Condition<br>Condition<br>Condition<br>Condition<br>Condition<br>Condition<br>Condition<br>Condition<br>Condition<br>Condition<br>Condition<br>Condition<br>Condition<br>Condition<br>Condition<br>Condition<br>Condition<br>Condition<br>Condition<br>Condition<br>Condition<br>Condition<br>Condition<br>Condition<br>Condition<br>Condition<br>Condition<br>Condition<br>Condition<br>Condition<br>Condition<br>Condition<br>Condition<br>Condition<br>Condition<br>Condition<br>Condition<br>Condition<br>Condition<br>Condition<br>Condition<br>Condition<br>Condition<br>Condition<br>Condition<br>Condition<br>Condition<br>Condition<br>Condition<br>Condition<br>Condition<br>Condition<br>Condition<br>Condition<br>Condition<br>Condition<br>Condition<br>Condition<br>Condition<br>Condition<br>Condition<br>Condition<br>Condition<br>Condition<br>Condition<br>Condition<br>Condition<br>Condition<br>Condition<br>Condition<br>Condition<br>Condition<br>Condition<br>Condition<br>Condition<br>Condition<br>Condition<br>Condition<br>Condition<br>Condition<br>Condition<br>Condition<br>Condition<br>Condition<br>Condition<br>Condition<br>Condition<br>Condition<br>Condition<br>Condition<br>Condition<br>Condition<br>Condition<br>Condition<br>Condition<br>Condition<br>Condition<br>Condition<br>Condition<br>Condition<br>Condition<br>Condition<br>Condition<br>Condition<br>Condition<br>Condition<br>Condition<br>Condition<br>Condition<br>Condition<br>Condition<br>Condition<br>Condition<br>Condition<br>Condition<br>Condition<br>Condition<br>Condition<br>Condition<br>Condition<br>Condition<br>Co                                                                                                                                                   | District of<br>sificatio<br>low<br>e: (rease<br>aration<br>pliance<br>er:<br>and is<br>ot. The<br>ional<br>tional                  | ons of area<br>on for char<br>of building<br>a resident<br>for existir<br>being r<br>being r<br>being r<br>being r<br>use in<br>Use A                                    | Prop<br>o / From / s<br>(percenta<br>nge, intend<br>s from farm<br>al lot<br>ng structure<br>rezoned<br>nt UTR<br>the AT-<br>pplicatio    | perty addr<br># of acres<br>ges)<br>ded land u<br>nland<br>es and/or l<br><u>I to allo</u><br><u>District</u><br>35 Dist<br>on, to p                                  | ress or location<br>) To: AT-35;<br>Class I soils:<br>se, size of fam<br>land uses<br>w it to be<br>does not a<br>rict, Owne<br>ermit the p                  | n: Highway 5<br>From: UT<br>From: UT<br>, fime sche<br>used as f<br>allow suc<br>r is simu<br>proposed                     | -2, 0810-<br>1<br>R; App<br>Class I<br>dule)<br>the loc<br>the se<br>tanec<br>use.      | 171-9500-4, 0810-174-8070-4, 0810-174-8000-<br>proximately 100 Acres.  I soils:% Other:%  Cation for a solar generation a. Solar generation is a busly submitting a                                                    |
| Section:<br>Section:<br>Coning D<br>Soil class<br>See bel<br>Soil class<br>See bel<br>Soil class<br>See bel<br>Crea<br>Crea<br>Crea<br>Condit<br>Condit<br>Soil S                                                                                                                                                                                                                                                                                                                                                                                                                                                                                                                                                                                                                                                                                                                                                                                                                                                                                                                                                                                                                                                                                                                                                                                                                                                                                                                                                                                                                                                                                                                                                                                                                                                                                                                                                                                                                                                                                                                                                                                                                                                                                                                                                                                                                                                                                                                                                                                                                                                                                                                                                                                                                                                                                                                                                       | 17<br>District of<br>sificatio<br>low<br>e: (rease<br>aration of<br>pliance<br>er:<br>and is<br>ot. The<br>ional<br>tional<br>ubsu | ons of area<br>on for char<br>of building<br>a resident<br>for existin<br>being use<br>use in<br>Use in<br>I Use A<br>rface co                                           | Prop<br>o / From / i<br>(percenta<br>nge, intend<br>s from farm<br>al lot<br>g structure<br>rezoned<br>the AT-<br>pplicatio               | perty addr<br># of acres<br>ges)<br>ded land u<br>nland<br>es and/or l<br><u>I to allo</u><br><u>District</u><br><u>35 Dist</u><br>on, to p<br>s consi                | ress or location<br>) To: AT-35;<br>Class I soils:<br>se, size of fam<br>land uses<br>w it to be r<br>does not a<br>rict, Owne<br>ermit the p<br>st of appro | n: Highway 5<br>From: UT<br>From: UT<br>%<br>m, time sche<br>used as f<br>allow suc<br>or is simu<br>proposed<br>pximately | -2, 0810-<br>R; App<br>Class I<br>dule)<br>the loc<br>the loc<br>tanec<br>use.<br>1 foo | 171-9500-4, 0810-174-8070-4, 0810-174-8000-<br>proximately 100 Acres.<br>I soils:% Other: %<br>cation for a solar generation%<br>cation for a solar generation%<br>of of recently tilled topsoil                       |
| Section:<br>Section:<br>Coning D<br>Soil class<br>See bel<br>See bel<br>See bel<br>Crea<br>Com<br>Crea<br>Com<br>Crea<br>Com<br>D<br>Crea<br>Com<br>D<br>Crea<br>Com<br>D<br>Crea<br>Com<br>D<br>Crea<br>Com<br>D<br>Crea<br>Com<br>D<br>Com<br>D<br>Com<br>D<br>Com<br>D<br>Com<br>D<br>Com<br>D<br>Com<br>D<br>Com<br>D<br>Com<br>D<br>Com<br>D<br>Com<br>D<br>Com<br>D<br>Com<br>D<br>Com<br>D<br>Com<br>D<br>Com<br>D<br>Com<br>D<br>Com<br>D<br>Com<br>D<br>Com<br>D<br>Com<br>D<br>Com<br>D<br>Com<br>D<br>Com<br>D<br>Com<br>D<br>Com<br>D<br>Com<br>D<br>Com<br>D<br>Com<br>D<br>Com<br>D<br>Com<br>D<br>Com<br>D<br>Com<br>D<br>Com<br>D<br>Com<br>D<br>Com<br>D<br>Com<br>D<br>Com<br>D<br>Com<br>D<br>Com<br>D<br>Com<br>D<br>Com<br>D<br>Com<br>D<br>Com<br>D<br>Com<br>D<br>Com<br>D<br>Com<br>D<br>Com<br>D<br>Com<br>D<br>Com<br>D<br>Com<br>D<br>Com<br>D<br>Com<br>D<br>Com<br>D<br>Com<br>D<br>Com<br>D<br>Com<br>D<br>Com<br>D<br>Com<br>D<br>Com<br>D<br>Com<br>D<br>Com<br>D<br>Com<br>D<br>Com<br>D<br>Com<br>D<br>Com<br>D<br>Com<br>D<br>Com<br>D<br>Com<br>D<br>Com<br>D<br>Com<br>D<br>Com<br>D<br>Com<br>D<br>Com<br>D<br>Com<br>D<br>Com<br>D<br>Com<br>D<br>Com<br>D<br>Com<br>D<br>Com<br>D<br>Com<br>D<br>Com<br>D<br>Com<br>D<br>Com<br>D<br>Com<br>D<br>Com<br>D<br>Com<br>D<br>Com<br>D<br>Com<br>D<br>Com<br>D<br>Com<br>D<br>Com<br>D<br>Com<br>D<br>Com<br>D<br>Com<br>D<br>Com<br>D<br>Com<br>D<br>Com<br>D<br>Com<br>D<br>Com<br>D<br>Com<br>D<br>Com<br>D<br>Com<br>D<br>Com<br>D<br>Com<br>D<br>Com<br>D<br>Com<br>D<br>Com<br>D<br>Com<br>D<br>Com<br>D<br>Com<br>C<br>Com<br>Com<br>D<br>Com<br>D<br>Com<br>Com<br>Com<br>Com<br>Com<br>Com<br>Com<br>Com<br>Com<br>Com                                                                                                                                                                                                                                                                                                                                                                                                                                                                                                                                                                                                                                                                                                                                                                                                                                                                                                                                                                                                                                                                                                                                                                                                      | District of<br>sificatio<br>low<br>e: (reas<br>aration of<br>ppliance<br>er:<br>and is<br>ot. The<br>tional<br>tional<br>ubsu      | ons of area<br>on for char<br>of building<br>a resident<br>for existin<br>being use<br>use in<br>Use in<br>I Use A<br>rface co                                           | Prop<br>o / From / s<br>(percenta<br>nge, intend<br>s from farm<br>al lot<br>og structure<br>rezoned<br>the AT-<br>pplication<br>stiff sa | perty addr<br># of acres<br>ges)<br>ded land u<br>nland<br>es and/or l<br><u>I to allo</u><br><u>District</u><br>35 Dist<br>35 Dist<br>on, to p<br>s consi<br>ndy cla | ress or location<br>) To: AT-35;<br>Class I soils:<br>se, size of fam<br>land uses<br>w it to be r<br>does not a<br>rict, Owne<br>ermit the p<br>st of appro | n: Highway 5<br>From: UT<br>From: UT<br>%<br>m, time sche<br>used as f<br>allow suc<br>or is simu<br>proposed<br>pximately | -2, 0810-<br>R; App<br>Class I<br>dule)<br>the loc<br>the loc<br>tanec<br>use.<br>1 foo | 171-9500-4, 0810-174-8070-4, 0810-174-8000-<br>proximately 100 Acres.  I soils:% Other:%  Cation for a solar generation a. Solar generation is a busly submitting a                                                    |
| Fown: B<br>Section:<br>Zoning D<br>Soil class<br>See bel<br>See bel<br>See bel<br>Crea<br>Com<br>Crea<br>Com<br>D Crea<br>D C | District of<br>sificatio<br>low<br>e: (reas<br>aration of<br>ppliance<br>er:<br>and is<br>ot. The<br>tional<br>tional<br>ubsu      | ons of area<br>on for char<br>of building<br>a resident<br>for existir<br>being r<br>being r<br>being r<br>being r<br>being r<br>use in<br>I Use A<br>rface co<br>nedium | Prop<br>o / From / s<br>(percenta<br>nge, intend<br>s from farm<br>al lot<br>og structure<br>rezoned<br>the AT-<br>pplication<br>stiff sa | perty addr<br># of acres<br>ges)<br>ded land u<br>nland<br>es and/or l<br><u>I to allo</u><br><u>District</u><br>35 Dist<br>35 Dist<br>on, to p<br>s consi<br>ndy cla | ress or location<br>) To: AT-35;<br>Class I soils:<br>se, size of fam<br>land uses<br>w it to be r<br>does not a<br>rict, Owne<br>ermit the p<br>st of appro | n: Highway 5<br>From: UT<br>From: UT<br>%<br>m, time sche<br>used as f<br>allow suc<br>or is simu<br>proposed<br>pximately | -2, 0810-<br>R; App<br>Class I<br>dule)<br>the loc<br>the loc<br>tanec<br>use.<br>1 foo | 171-9500-4, 0810-174-8070-4, 0810-174-8000-<br>proximately 100 Acres.<br>I soils:% Other: %<br>cation for a solar generation%<br>Solar generation is a<br>pusly submitting a                                           |