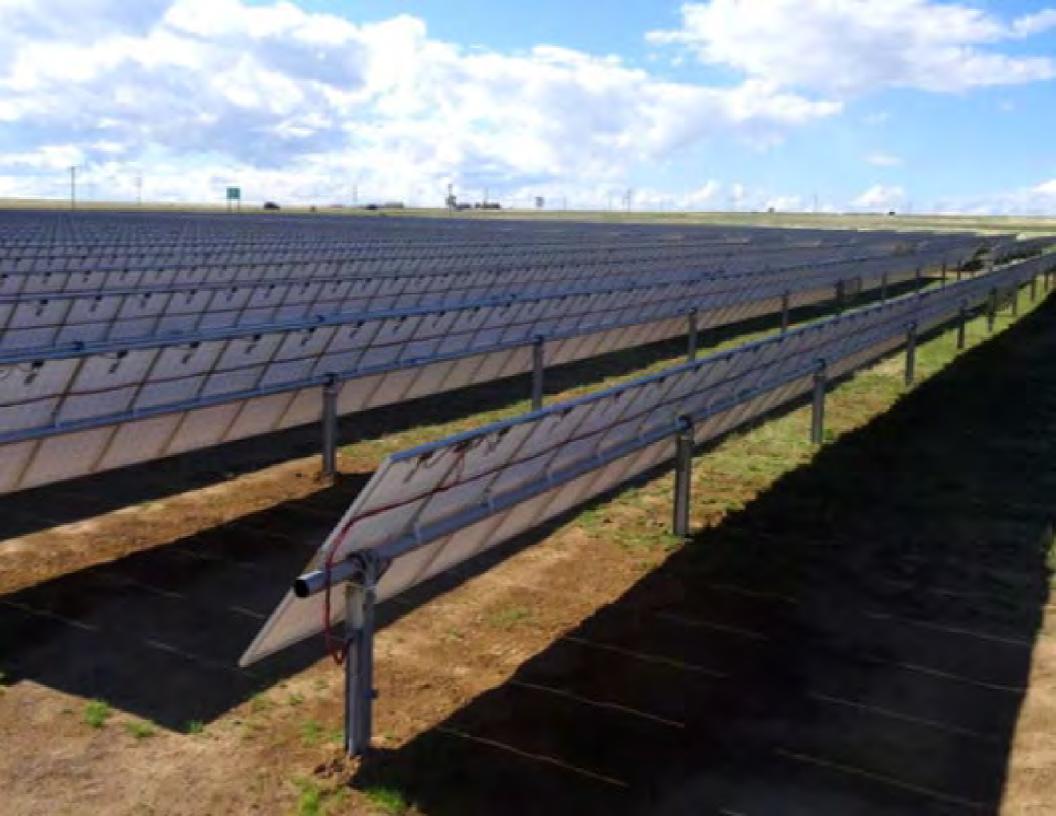

1,833                              |  |  |  |
| 81 MODULE RACKS        | 393                                 |  |  |  |
| MODEL                  | SMA SUNNY HIGHPOWER PEAK3<br>150-US |  |  |  |
| 150kW INVERTERS        | 60                                  |  |  |  |
| W SPACING              | 11.44'                              |  |  |  |
| ACKER ROW<br>D-CENTER) | 17.88'                              |  |  |  |
|                        | 36%                                 |  |  |  |
| REA                    | 58 ACRES                            |  |  |  |
| REA                    | 58 ACRES                            |  |  |  |



### **Airport Solar**

Dane County, WI N Stoughton Rd Madison, WI 53704

> Overall Site Plan PRELIMINARY NOT FOR CONSTRUCTION 04/17/2019 DATE: C.100 SHEET: