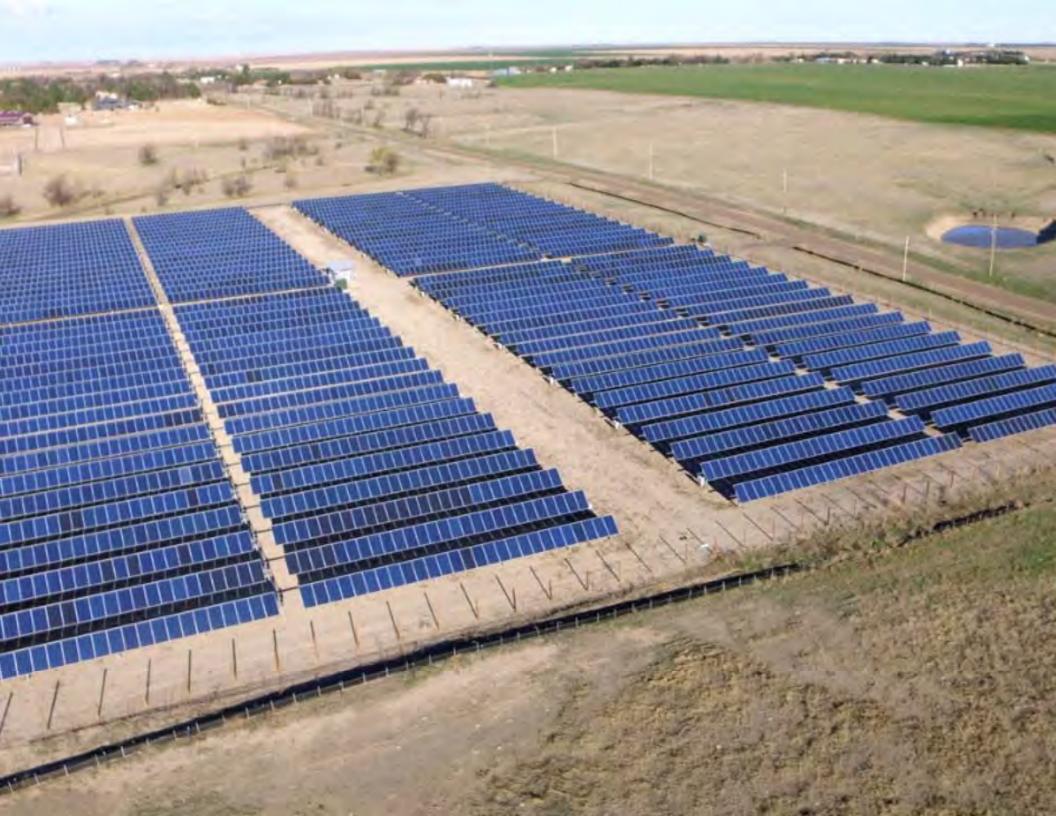

31,833                              |  |  |  |
| 81 MODULE RACKS        | 393                                 |  |  |  |
| MODEL                  | SMA SUNNY HIGHPOWER PEAK3<br>150-US |  |  |  |
| 150kW INVERTERS        | 60                                  |  |  |  |
| W SPACING              | 11.44'                              |  |  |  |
| ACKER ROW<br>D-CENTER) | 17.88'                              |  |  |  |
|                        | 36%                                 |  |  |  |
| REA                    | 58 ACRES                            |  |  |  |
| REA                    | 58 ACRES                            |  |  |  |



### **Airport Solar**

Dane County, WI N Stoughton Rd Madison, WI 53704

> Overall Site Plan PRELIMINARY NOT FOR CONSTRUCTION 04/17/2019 DATE: C.100 SHEET: