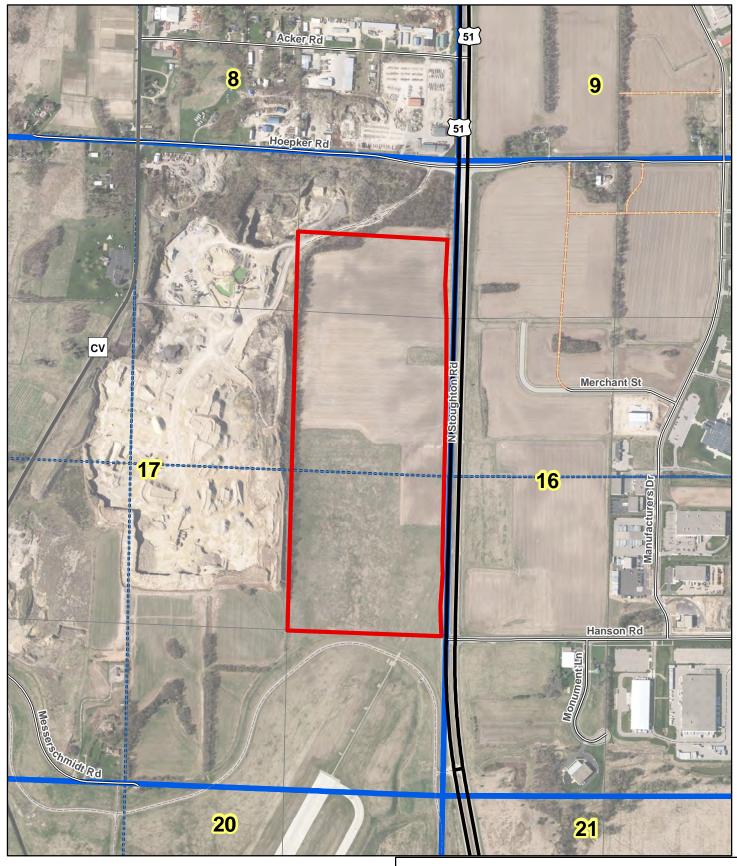

Form Version 03.00.03

|                                                                                                                                                                                                                                                                                                                                                                                                                                                                                                                                                                                                                                                                                                                                                                                                                                                                                                                                                                                                                                                                                                                                                                                                                                                                                                                                                                                                                                                                                                                                                                                                                                                                                                                                                                                                                                                                                                                                                                                                                                                                                                                                                                                                                                                                                                                                                                                                                                                                                                                                                                                                                                                                                                                                                                                                                                                                                                                         | STEE                                                                                                                               | _                                                                                                                                                                        | NNIN                                                                                                                                      | 10                                                                                                                                                                    | DEVEL                                                                                                                                                        |                                                                                                                            |                                                                                         | Zoning Division<br>Room 116, City-County Building<br>210 Martin Luther King Jr. Blvd.<br>Madison, Wisconsin 53703-3342                                                                                                 |
|-------------------------------------------------------------------------------------------------------------------------------------------------------------------------------------------------------------------------------------------------------------------------------------------------------------------------------------------------------------------------------------------------------------------------------------------------------------------------------------------------------------------------------------------------------------------------------------------------------------------------------------------------------------------------------------------------------------------------------------------------------------------------------------------------------------------------------------------------------------------------------------------------------------------------------------------------------------------------------------------------------------------------------------------------------------------------------------------------------------------------------------------------------------------------------------------------------------------------------------------------------------------------------------------------------------------------------------------------------------------------------------------------------------------------------------------------------------------------------------------------------------------------------------------------------------------------------------------------------------------------------------------------------------------------------------------------------------------------------------------------------------------------------------------------------------------------------------------------------------------------------------------------------------------------------------------------------------------------------------------------------------------------------------------------------------------------------------------------------------------------------------------------------------------------------------------------------------------------------------------------------------------------------------------------------------------------------------------------------------------------------------------------------------------------------------------------------------------------------------------------------------------------------------------------------------------------------------------------------------------------------------------------------------------------------------------------------------------------------------------------------------------------------------------------------------------------------------------------------------------------------------------------------------------------|------------------------------------------------------------------------------------------------------------------------------------|--------------------------------------------------------------------------------------------------------------------------------------------------------------------------|-------------------------------------------------------------------------------------------------------------------------------------------|-----------------------------------------------------------------------------------------------------------------------------------------------------------------------|--------------------------------------------------------------------------------------------------------------------------------------------------------------|----------------------------------------------------------------------------------------------------------------------------|-----------------------------------------------------------------------------------------|------------------------------------------------------------------------------------------------------------------------------------------------------------------------------------------------------------------------|
| ALCON                                                                                                                                                                                                                                                                                                                                                                                                                                                                                                                                                                                                                                                                                                                                                                                                                                                                                                                                                                                                                                                                                                                                                                                                                                                                                                                                                                                                                                                                                                                                                                                                                                                                                                                                                                                                                                                                                                                                                                                                                                                                                                                                                                                                                                                                                                                                                                                                                                                                                                                                                                                                                                                                                                                                                                                                                                                                                                                   |                                                                                                                                    | Zon                                                                                                                                                                      | ing C                                                                                                                                     | Chan                                                                                                                                                                  | ge App                                                                                                                                                       | olicati                                                                                                                    | on                                                                                      | Phone: (608) 266-4266<br>Fax: (608) 267-1540                                                                                                                                                                           |
|                                                                                                                                                                                                                                                                                                                                                                                                                                                                                                                                                                                                                                                                                                                                                                                                                                                                                                                                                                                                                                                                                                                                                                                                                                                                                                                                                                                                                                                                                                                                                                                                                                                                                                                                                                                                                                                                                                                                                                                                                                                                                                                                                                                                                                                                                                                                                                                                                                                                                                                                                                                                                                                                                                                                                                                                                                                                                                                         | Writte<br>Legal d<br>Certifie<br>require<br>reet.<br>Scale                                                                         | descriptio<br>ad Survey<br>ad for <u>eac</u><br>d Drawin<br>awing sha                                                                                                    | Descrip<br>n of the la<br>Map, or a<br><u>h</u> zoning o<br><u>hg of the</u><br>Il include                                                | tion of t<br>nd that is<br>n exact n<br>district pr<br>location<br>the exist                                                                                          | the proposed to<br>proposed to<br>netes and bo<br>roposed. The<br>on of the proposed                                                                         | be change<br>unds descr<br>descriptio<br>oposed Z<br>osed zoning                                                           | d. The<br>iption.<br>n shall i<br>oning<br>bound                                        | idaries<br>description may be a lot in a plat,<br>A separate legal description is<br>include the area in acres or square<br>Boundaries<br>laries of the property. All existing<br>le the area in acres or square feet. |
|                                                                                                                                                                                                                                                                                                                                                                                                                                                                                                                                                                                                                                                                                                                                                                                                                                                                                                                                                                                                                                                                                                                                                                                                                                                                                                                                                                                                                                                                                                                                                                                                                                                                                                                                                                                                                                                                                                                                                                                                                                                                                                                                                                                                                                                                                                                                                                                                                                                                                                                                                                                                                                                                                                                                                                                                                                                                                                                         |                                                                                                                                    | Dane Coun                                                                                                                                                                |                                                                                                                                           |                                                                                                                                                                       | iwing. The u                                                                                                                                                 |                                                                                                                            |                                                                                         | adison Gas and Electric Company                                                                                                                                                                                        |
| Address                                                                                                                                                                                                                                                                                                                                                                                                                                                                                                                                                                                                                                                                                                                                                                                                                                                                                                                                                                                                                                                                                                                                                                                                                                                                                                                                                                                                                                                                                                                                                                                                                                                                                                                                                                                                                                                                                                                                                                                                                                                                                                                                                                                                                                                                                                                                                                                                                                                                                                                                                                                                                                                                                                                                                                                                                                                                                                                 |                                                                                                                                    | <u>Martin L</u><br>ison, WI                                                                                                                                              |                                                                                                                                           | -                                                                                                                                                                     | vard,                                                                                                                                                        | Address                                                                                                                    |                                                                                         | Railroad Street, Madison, WI                                                                                                                                                                                           |
| Phone                                                                                                                                                                                                                                                                                                                                                                                                                                                                                                                                                                                                                                                                                                                                                                                                                                                                                                                                                                                                                                                                                                                                                                                                                                                                                                                                                                                                                                                                                                                                                                                                                                                                                                                                                                                                                                                                                                                                                                                                                                                                                                                                                                                                                                                                                                                                                                                                                                                                                                                                                                                                                                                                                                                                                                                                                                                                                                                   | 1                                                                                                                                  |                                                                                                                                                                          |                                                                                                                                           |                                                                                                                                                                       |                                                                                                                                                              | Phone                                                                                                                      | (608) 2                                                                                 | 52-5607                                                                                                                                                                                                                |
|                                                                                                                                                                                                                                                                                                                                                                                                                                                                                                                                                                                                                                                                                                                                                                                                                                                                                                                                                                                                                                                                                                                                                                                                                                                                                                                                                                                                                                                                                                                                                                                                                                                                                                                                                                                                                                                                                                                                                                                                                                                                                                                                                                                                                                                                                                                                                                                                                                                                                                                                                                                                                                                                                                                                                                                                                                                                                                                         |                                                                                                                                    |                                                                                                                                                                          |                                                                                                                                           |                                                                                                                                                                       |                                                                                                                                                              |                                                                                                                            |                                                                                         |                                                                                                                                                                                                                        |
| own:B                                                                                                                                                                                                                                                                                                                                                                                                                                                                                                                                                                                                                                                                                                                                                                                                                                                                                                                                                                                                                                                                                                                                                                                                                                                                                                                                                                                                                                                                                                                                                                                                                                                                                                                                                                                                                                                                                                                                                                                                                                                                                                                                                                                                                                                                                                                                                                                                                                                                                                                                                                                                                                                                                                                                                                                                                                                                                                                   |                                                                                                                                    |                                                                                                                                                                          |                                                                                                                                           |                                                                                                                                                                       | na aneoteu                                                                                                                                                   |                                                                                                                            | -2, 0810-                                                                               | video@mge.com<br>171-9500-4, 0810-174-8070-4, 0810-174-8000-8                                                                                                                                                          |
| Email<br>Fown: <u>B</u><br>Section:<br>Zoning D                                                                                                                                                                                                                                                                                                                                                                                                                                                                                                                                                                                                                                                                                                                                                                                                                                                                                                                                                                                                                                                                                                                                                                                                                                                                                                                                                                                                                                                                                                                                                                                                                                                                                                                                                                                                                                                                                                                                                                                                                                                                                                                                                                                                                                                                                                                                                                                                                                                                                                                                                                                                                                                                                                                                                                                                                                                                         | 17                                                                                                                                 | change: (T                                                                                                                                                               | Proj                                                                                                                                      | perty addr                                                                                                                                                            | ess or location                                                                                                                                              | 0810-171-8190<br>n: Highway 51                                                                                             | -2, 0810-<br>1                                                                          |                                                                                                                                                                                                                        |
| Coning D<br>Section:<br>Coning D<br>Soil class<br>See bel                                                                                                                                                                                                                                                                                                                                                                                                                                                                                                                                                                                                                                                                                                                                                                                                                                                                                                                                                                                                                                                                                                                                                                                                                                                                                                                                                                                                                                                                                                                                                                                                                                                                                                                                                                                                                                                                                                                                                                                                                                                                                                                                                                                                                                                                                                                                                                                                                                                                                                                                                                                                                                                                                                                                                                                                                                                               | 17<br>District of<br>sificatio<br>low                                                                                              | ons of area                                                                                                                                                              | Prop<br>o / From / ;<br>(percenta                                                                                                         | perty addr<br># of acres<br>ges)                                                                                                                                      | ress or locatior<br>) <u>To: AT-35;</u><br>Class I soils:                                                                                                    | 0810-171-8190<br>n: Highway 5<br>From: UT                                                                                  | -2, 0810-<br>1<br>R; App<br>Class I                                                     | 171-9500-4, 0810-174-8070-4, 0810-174-8000-                                                                                                                                                                            |
| Fown: Bi<br>Section:<br>Coning D<br>Soil class<br>See bel<br>Narrative<br>D Sepa<br>D Crea                                                                                                                                                                                                                                                                                                                                                                                                                                                                                                                                                                                                                                                                                                                                                                                                                                                                                                                                                                                                                                                                                                                                                                                                                                                                                                                                                                                                                                                                                                                                                                                                                                                                                                                                                                                                                                                                                                                                                                                                                                                                                                                                                                                                                                                                                                                                                                                                                                                                                                                                                                                                                                                                                                                                                                                                                              | 17<br>District of<br>sificatio<br>low<br>e: (rease<br>aration<br>ition of<br>ppliance                                              | ons of area                                                                                                                                                              | Prop<br>o / From / ;<br>(percenta<br>nge, intend<br>s from farm<br>al lot                                                                 | perty addr<br># of acres<br>ges)<br>ded land u<br>nland                                                                                                               | ress or location<br>) <u>To: AT-35;</u><br>Class I soils:<br>se, size of farr                                                                                | 0810-171-8190<br>n: Highway 5<br>From: UT                                                                                  | -2, 0810-<br>1<br>R; App<br>Class I                                                     | 171-9500-4, 0810-174-8070-4, 0810-174-8000-                                                                                                                                                                            |
| Section:<br>Section:<br>Coning D<br>Soil class<br>See bel<br>See bel<br>Narrative<br>See bel<br>Crea<br>Com<br>Crea<br>Com<br>Crea<br>Com<br>Com<br>Com<br>Com<br>Com<br>Com<br>Com<br>Com<br>Com<br>Com                                                                                                                                                                                                                                                                                                                                                                                                                                                                                                                                                                                                                                                                                                                                                                                                                                                                                                                                                                                                                                                                                                                                                                                                                                                                                                                                                                                                                                                                                                                                                                                                                                                                                                                                                                                                                                                                                                                                                                                                                                                                                                                                                                                                                                                                                                                                                                                                                                                                                                                                                                                                                                                                                                                | District of<br>sificatio<br>low<br>e: (rease<br>aration<br>of<br>pliance<br>er:<br>and is<br>ct. The                               | ons of area<br>on for cha<br>of building<br>a resident<br>for existir<br>being i<br>e currer                                                                             | Prop<br>o / From / s<br>(percenta<br>nge, intend<br>s from farm<br>al lot<br>ng structure<br>rezoned<br>nt UTR                            | perty addr<br># of acres<br>ges)<br>ded land u<br>nland<br>es and/or l<br>L to allo<br>District                                                                       | ress or location<br><u>) To: AT-35;</u><br>Class I soils:<br>se, size of fam<br>land uses<br><u>w it to be t</u><br>does not a                               | n: Highway 5<br>From: UT<br>%<br>m, time sche<br>used as f<br>allow suc                                                    | -2, 0810-<br>I<br>R; App<br>Class I<br>dule)<br>the loc                                 | 171-9500-4, 0810-174-8070-4, 0810-174-8000-<br>proximately 100 Acres.                                                                                                                                                  |
| Coning D<br>Coning D<br>Coning D<br>Coning D<br>Coning D<br>Coning D<br>Creat<br>Condition<br>Condition                                                                                                                                                                                                                                                                                                                                                                                                                                                                                                                                                                                                                                                                                                                                                                                                                                                                                                                                                                                                                                                                                                                                                                                                                                                                                                                                                                                                                                                                                                                                                                                                                                                                                                                                                                                                                                                                                                                                                                                                                                                                                                                                                                                                                                                                                                                                                                                                                                                                                                                                                                                                                                                                                                                                                                                                                 | 17<br>District of<br>sificatio<br>low<br>e: (rease<br>aration of<br>pliance<br>er:<br>and is<br>ot. The<br>ional                   | ons of area<br>on for char<br>of building<br>a resident<br>of or existin<br>being use in                                                                                 | Prop<br>o / From / ;<br>(percenta<br>nge, intend<br>s from farm<br>al lot<br>g structure<br>rezoned<br>nt UTR<br>the AT-                  | perty addr<br># of acres<br>ges)<br>ded land u<br>nland<br>es and/or l<br><u>I to allo</u><br><u>District</u><br>35 Dist                                              | ress or location<br>) To: AT-35;<br>Class I soils:<br>se, size of fam<br>land uses<br>w it to be in<br>does not a<br>rict, Owne                              | n: Highway 5<br>From: UT<br>                                                                                               | -2, 0810-<br>R; App<br>Class I<br>dule)<br>the loc<br>th use<br>Itanec                  | 171-9500-4, 0810-174-8070-4, 0810-174-8000-<br>proximately 100 Acres.                                                                                                                                                  |
| Coning D<br>Coning D<br>Coning D<br>Coning D<br>Coning D<br>Coning D<br>Condition<br>Condition<br>Condition<br>Condition<br>Condition<br>Condition<br>Condition<br>Condition<br>Condition<br>Condition<br>Condition<br>Condition<br>Condition<br>Condition<br>Condition<br>Condition<br>Condition<br>Condition<br>Condition<br>Condition<br>Condition<br>Condition<br>Condition<br>Condition<br>Condition<br>Condition<br>Condition<br>Condition<br>Condition<br>Condition<br>Condition<br>Condition<br>Condition<br>Condition<br>Condition<br>Condition<br>Condition<br>Condition<br>Condition<br>Condition<br>Condition<br>Condition<br>Condition<br>Condition<br>Condition<br>Condition<br>Condition<br>Condition<br>Condition<br>Condition<br>Condition<br>Condition<br>Condition<br>Condition<br>Condition<br>Condition<br>Condition<br>Condition<br>Condition<br>Condition<br>Condition<br>Condition<br>Condition<br>Condition<br>Condition<br>Condition<br>Condition<br>Condition<br>Condition<br>Condition<br>Condition<br>Condition<br>Condition<br>Condition<br>Condition<br>Condition<br>Condition<br>Condition<br>Condition<br>Condition<br>Condition<br>Condition<br>Condition<br>Condition<br>Condition<br>Condition<br>Condition<br>Condition<br>Condition<br>Condition<br>Condition<br>Condition<br>Condition<br>Condition<br>Condition<br>Condition<br>Condition<br>Condition<br>Condition<br>Condition<br>Condition<br>Condition<br>Condition<br>Condition<br>Condition<br>Condition<br>Condition<br>Condition<br>Condition<br>Condition<br>Condition<br>Condition<br>Condition<br>Condition<br>Condition<br>Condition<br>Condition<br>Condition<br>Condition<br>Condition<br>Condition<br>Condition<br>Condition<br>Condition<br>Condition<br>Condition<br>Condition<br>Condition<br>Condition<br>Condition<br>Condition<br>Condition<br>Condition<br>Condition<br>Condition<br>Condition<br>Condition<br>Condition<br>Condition<br>Condition<br>Condition<br>Condition<br>Condition<br>Condition<br>Condition<br>Condition<br>Condition<br>Condition<br>Condition<br>Condition<br>Condition<br>Condition<br>Condition<br>Condition<br>Condition<br>Condition<br>Condition<br>Condition<br>Condition<br>Condition<br>Condition<br>Condition<br>Condition<br>Condition<br>Condition<br>Condition<br>Condition<br>Condition<br>Condition<br>Condition<br>Condition<br>Condition<br>Condition<br>Condition<br>Condition<br>Condition<br>Condition<br>Condition<br>Condition<br>Condition<br>Condition<br>Condition<br>Condition<br>Condition<br>Condition<br>Condition<br>Condition<br>Condition<br>Condition<br>Condition<br>Condition<br>Condition<br>Condition<br>Condition<br>Condition<br>Condition<br>Condition<br>Condition<br>Condition<br>Co                                                                                                                                                   | District of<br>sificatio<br>low<br>e: (rease<br>aration<br>pliance<br>er:<br>and is<br>ot. The<br>ional<br>tional                  | ons of area<br>on for char<br>of building<br>a resident<br>for existir<br>being r<br>being r<br>being r<br>being r<br>use in<br>Use A                                    | Prop<br>o / From / s<br>(percenta<br>nge, intend<br>s from farm<br>al lot<br>ng structure<br>rezoned<br>nt UTR<br>the AT-<br>pplicatio    | perty addr<br># of acres<br>ges)<br>ded land u<br>nland<br>es and/or l<br><u>I to allo</u><br><u>District</u><br>35 Dist<br>on, to p                                  | ress or location<br>) To: AT-35;<br>Class I soils:<br>se, size of fam<br>land uses<br>w it to be<br>does not a<br>rict, Owne<br>ermit the p                  | n: Highway 5<br>From: UT<br>From: UT<br>, fime sche<br>used as f<br>allow suc<br>r is simu<br>proposed                     | -2, 0810-<br>1<br>R; App<br>Class I<br>dule)<br>the loc<br>the se<br>tanec<br>use.      | 171-9500-4, 0810-174-8070-4, 0810-174-8000-<br>proximately 100 Acres.  I soils:% Other:%  Cation for a solar generation a. Solar generation is a busly submitting a                                                    |
| Section:<br>Section:<br>Coning D<br>Soil class<br>See bel<br>Soil class<br>See bel<br>Soil class<br>See bel<br>Crea<br>Crea<br>Crea<br>Condit<br>Condit<br>Soil S                                                                                                                                                                                                                                                                                                                                                                                                                                                                                                                                                                                                                                                                                                                                                                                                                                                                                                                                                                                                                                                                                                                                                                                                                                                                                                                                                                                                                                                                                                                                                                                                                                                                                                                                                                                                                                                                                                                                                                                                                                                                                                                                                                                                                                                                                                                                                                                                                                                                                                                                                                                                                                                                                                                                                       | 17<br>District of<br>sificatio<br>low<br>e: (rease<br>aration of<br>pliance<br>er:<br>and is<br>ot. The<br>ional<br>tional<br>ubsu | ons of area<br>on for char<br>of building<br>a resident<br>for existin<br>being use<br>use in<br>Use in<br>I Use A<br>rface co                                           | Prop<br>o / From / i<br>(percenta<br>nge, intend<br>s from farm<br>al lot<br>g structure<br>rezoned<br>the AT-<br>pplicatio               | perty addr<br># of acres<br>ges)<br>ded land u<br>nland<br>es and/or l<br><u>I to allo</u><br><u>District</u><br><u>35 Dist</u><br>on, to p<br>s consi                | ress or location<br>) To: AT-35;<br>Class I soils:<br>se, size of fam<br>land uses<br>w it to be r<br>does not a<br>rict, Owne<br>ermit the p<br>st of appro | n: Highway 5<br>From: UT<br>From: UT<br>%<br>m, time sche<br>used as f<br>allow suc<br>or is simu<br>proposed<br>pximately | -2, 0810-<br>R; App<br>Class I<br>dule)<br>the loc<br>the loc<br>tanec<br>use.<br>1 foo | 171-9500-4, 0810-174-8070-4, 0810-174-8000-<br>proximately 100 Acres.<br>I soils:% Other: %<br>cation for a solar generation%<br>cation for a solar generation%<br>of of recently tilled topsoil                       |
| Section:<br>Section:<br>Coning D<br>Soil class<br>See bel<br>See bel<br>See bel<br>Crea<br>Com<br>Crea<br>Com<br>Crea<br>Com<br>D<br>Crea<br>Com<br>D<br>Crea<br>Com<br>D<br>Crea<br>Com<br>D<br>Crea<br>Com<br>D<br>Crea<br>Com<br>D<br>Com<br>D<br>Com<br>D<br>Com<br>D<br>Com<br>D<br>Com<br>D<br>Com<br>D<br>Com<br>D<br>Com<br>D<br>Com<br>D<br>Com<br>D<br>Com<br>D<br>Com<br>D<br>Com<br>D<br>Com<br>D<br>Com<br>D<br>Com<br>D<br>Com<br>D<br>Com<br>D<br>Com<br>D<br>Com<br>D<br>Com<br>D<br>Com<br>D<br>Com<br>D<br>Com<br>D<br>Com<br>D<br>Com<br>D<br>Com<br>D<br>Com<br>D<br>Com<br>D<br>Com<br>D<br>Com<br>D<br>Com<br>D<br>Com<br>D<br>Com<br>D<br>Com<br>D<br>Com<br>D<br>Com<br>D<br>Com<br>D<br>Com<br>D<br>Com<br>D<br>Com<br>D<br>Com<br>D<br>Com<br>D<br>Com<br>D<br>Com<br>D<br>Com<br>D<br>Com<br>D<br>Com<br>D<br>Com<br>D<br>Com<br>D<br>Com<br>D<br>Com<br>D<br>Com<br>D<br>Com<br>D<br>Com<br>D<br>Com<br>D<br>Com<br>D<br>Com<br>D<br>Com<br>D<br>Com<br>D<br>Com<br>D<br>Com<br>D<br>Com<br>D<br>Com<br>D<br>Com<br>D<br>Com<br>D<br>Com<br>D<br>Com<br>D<br>Com<br>D<br>Com<br>D<br>Com<br>D<br>Com<br>D<br>Com<br>D<br>Com<br>D<br>Com<br>D<br>Com<br>D<br>Com<br>D<br>Com<br>D<br>Com<br>D<br>Com<br>D<br>Com<br>D<br>Com<br>D<br>Com<br>D<br>Com<br>D<br>Com<br>D<br>Com<br>D<br>Com<br>D<br>Com<br>D<br>Com<br>D<br>Com<br>D<br>Com<br>D<br>Com<br>D<br>Com<br>D<br>Com<br>D<br>Com<br>D<br>Com<br>D<br>Com<br>D<br>Com<br>D<br>Com<br>D<br>Com<br>D<br>Com<br>D<br>Com<br>D<br>Com<br>D<br>Com<br>D<br>Com<br>D<br>Com<br>D<br>Com<br>D<br>Com<br>D<br>Com<br>D<br>Com<br>C<br>Com<br>Com<br>D<br>Com<br>D<br>Com<br>Com<br>Com<br>Com<br>Com<br>Com<br>Com<br>Com<br>Com<br>Com                                                                                                                                                                                                                                                                                                                                                                                                                                                                                                                                                                                                                                                                                                                                                                                                                                                                                                                                                                                                                                                                                                                                                                                                      | District of<br>sificatio<br>low<br>e: (reas<br>aration of<br>ppliance<br>er:<br>and is<br>ot. The<br>tional<br>tional<br>ubsu      | ons of area<br>on for char<br>of building<br>a resident<br>for existin<br>being use<br>use in<br>Use in<br>I Use A<br>rface co                                           | Prop<br>o / From / s<br>(percenta<br>nge, intend<br>s from farm<br>al lot<br>og structure<br>rezoned<br>the AT-<br>pplication<br>stiff sa | perty addr<br># of acres<br>ges)<br>ded land u<br>nland<br>es and/or l<br><u>I to allo</u><br><u>District</u><br>35 Dist<br>35 Dist<br>on, to p<br>s consi<br>ndy cla | ress or location<br>) To: AT-35;<br>Class I soils:<br>se, size of fam<br>land uses<br>w it to be r<br>does not a<br>rict, Owne<br>ermit the p<br>st of appro | n: Highway 5<br>From: UT<br>From: UT<br>%<br>m, time sche<br>used as f<br>allow suc<br>or is simu<br>proposed<br>pximately | -2, 0810-<br>R; App<br>Class I<br>dule)<br>the loc<br>the loc<br>tanec<br>use.<br>1 foo | 171-9500-4, 0810-174-8070-4, 0810-174-8000-<br>proximately 100 Acres.  I soils:% Other:%  Cation for a solar generation a. Solar generation is a busly submitting a                                                    |
| Fown: B<br>Section:<br>Zoning D<br>Soil class<br>See bel<br>See bel<br>See bel<br>Crea<br>Com<br>Crea<br>Com<br>D Crea<br>D C | District of<br>sificatio<br>low<br>e: (reas<br>aration of<br>ppliance<br>er:<br>and is<br>ot. The<br>tional<br>tional<br>ubsu      | ons of area<br>on for char<br>of building<br>a resident<br>for existir<br>being r<br>being r<br>being r<br>being r<br>being r<br>use in<br>I Use A<br>rface co<br>nedium | Prop<br>o / From / s<br>(percenta<br>nge, intend<br>s from farm<br>al lot<br>og structure<br>rezoned<br>the AT-<br>pplication<br>stiff sa | perty addr<br># of acres<br>ges)<br>ded land u<br>nland<br>es and/or l<br><u>I to allo</u><br><u>District</u><br>35 Dist<br>35 Dist<br>on, to p<br>s consi<br>ndy cla | ress or location<br>) To: AT-35;<br>Class I soils:<br>se, size of fam<br>land uses<br>w it to be r<br>does not a<br>rict, Owne<br>ermit the p<br>st of appro | n: Highway 5<br>From: UT<br>From: UT<br>%<br>m, time sche<br>used as f<br>allow suc<br>or is simu<br>proposed<br>pximately | -2, 0810-<br>R; App<br>Class I<br>dule)<br>the loc<br>the loc<br>tanec<br>use.<br>1 foo | 171-9500-4, 0810-174-8070-4, 0810-174-8000-<br>proximately 100 Acres.<br>I soils:% Other: %<br>cation for a solar generation%<br>Solar generation is a<br>pusly submitting a                                           |