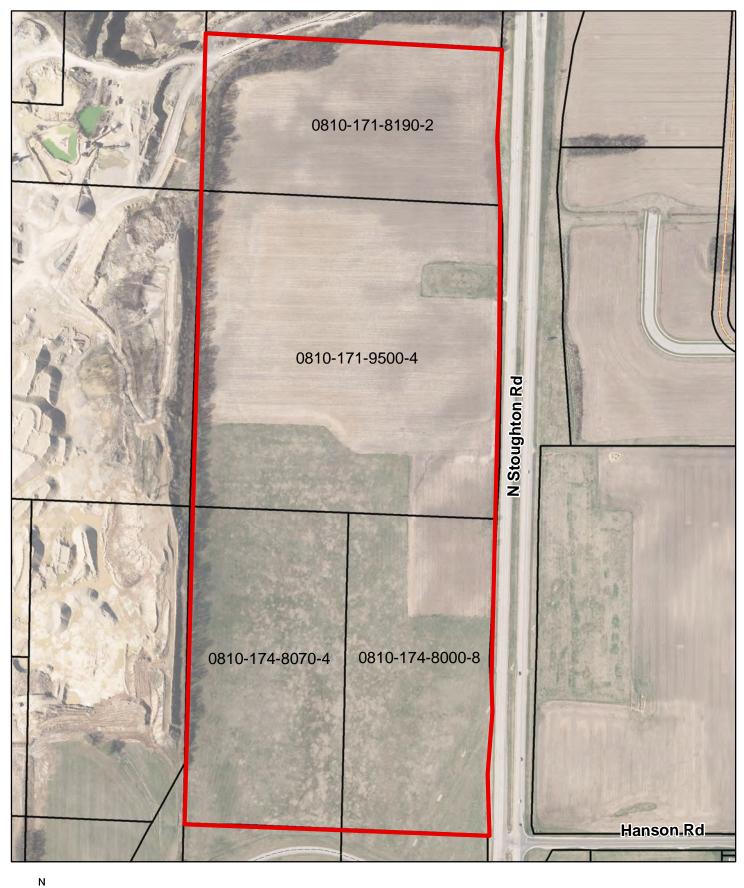

Form Version 03.00.03

|                                                                                                                                                                                                                                                                                                                                                                                                                                                                                                                                                                                                                                                                                                                                                                                                                                                                                                                                                                                                                                                                                                                                                                                                                                                                                                                                                                                                                                                                                                                                                                                                                                                                                                                                                                                                                                                                                                                                                                                                                                                                                                                                                                                                                                                                                                                                                                                                                                                                                                                                                                                                                                                                                                                                                                                                                                                                                                                         | STEE                                                                                                                               | _                                                                                                                                                                        | NNIN                                                                                                                                      | 10                                                                                                                                                                    | DEVEL                                                                                                                                                        |                                                                                                                            |                                                                                         | Zoning Division<br>Room 116, City-County Building<br>210 Martin Luther King Jr. Blvd.<br>Madison, Wisconsin 53703-3342                                                                                                 |
|-------------------------------------------------------------------------------------------------------------------------------------------------------------------------------------------------------------------------------------------------------------------------------------------------------------------------------------------------------------------------------------------------------------------------------------------------------------------------------------------------------------------------------------------------------------------------------------------------------------------------------------------------------------------------------------------------------------------------------------------------------------------------------------------------------------------------------------------------------------------------------------------------------------------------------------------------------------------------------------------------------------------------------------------------------------------------------------------------------------------------------------------------------------------------------------------------------------------------------------------------------------------------------------------------------------------------------------------------------------------------------------------------------------------------------------------------------------------------------------------------------------------------------------------------------------------------------------------------------------------------------------------------------------------------------------------------------------------------------------------------------------------------------------------------------------------------------------------------------------------------------------------------------------------------------------------------------------------------------------------------------------------------------------------------------------------------------------------------------------------------------------------------------------------------------------------------------------------------------------------------------------------------------------------------------------------------------------------------------------------------------------------------------------------------------------------------------------------------------------------------------------------------------------------------------------------------------------------------------------------------------------------------------------------------------------------------------------------------------------------------------------------------------------------------------------------------------------------------------------------------------------------------------------------------|------------------------------------------------------------------------------------------------------------------------------------|--------------------------------------------------------------------------------------------------------------------------------------------------------------------------|-------------------------------------------------------------------------------------------------------------------------------------------|-----------------------------------------------------------------------------------------------------------------------------------------------------------------------|--------------------------------------------------------------------------------------------------------------------------------------------------------------|----------------------------------------------------------------------------------------------------------------------------|-----------------------------------------------------------------------------------------|------------------------------------------------------------------------------------------------------------------------------------------------------------------------------------------------------------------------|
| ALCON                                                                                                                                                                                                                                                                                                                                                                                                                                                                                                                                                                                                                                                                                                                                                                                                                                                                                                                                                                                                                                                                                                                                                                                                                                                                                                                                                                                                                                                                                                                                                                                                                                                                                                                                                                                                                                                                                                                                                                                                                                                                                                                                                                                                                                                                                                                                                                                                                                                                                                                                                                                                                                                                                                                                                                                                                                                                                                                   |                                                                                                                                    | Zon                                                                                                                                                                      | ing C                                                                                                                                     | Chan                                                                                                                                                                  | ge App                                                                                                                                                       | olicati                                                                                                                    | on                                                                                      | Phone: (608) 266-4266<br>Fax: (608) 267-1540                                                                                                                                                                           |
|                                                                                                                                                                                                                                                                                                                                                                                                                                                                                                                                                                                                                                                                                                                                                                                                                                                                                                                                                                                                                                                                                                                                                                                                                                                                                                                                                                                                                                                                                                                                                                                                                                                                                                                                                                                                                                                                                                                                                                                                                                                                                                                                                                                                                                                                                                                                                                                                                                                                                                                                                                                                                                                                                                                                                                                                                                                                                                                         | Writte<br>Legal d<br>Certifie<br>require<br>reet.<br>Scale                                                                         | descriptio<br>ad Survey<br>ad for <u>eac</u><br>d Drawin<br>awing sha                                                                                                    | Descrip<br>n of the la<br>Map, or a<br><u>h</u> zoning o<br><u>hg of the</u><br>Il include                                                | tion of t<br>nd that is<br>n exact n<br>district pr<br>location<br>the exist                                                                                          | the proposed to<br>proposed to<br>netes and bo<br>roposed. The<br>on of the proposed                                                                         | be change<br>unds descr<br>descriptio<br>oposed Z<br>osed zoning                                                           | d. The<br>iption.<br>n shall i<br>oning<br>bound                                        | idaries<br>description may be a lot in a plat,<br>A separate legal description is<br>include the area in acres or square<br>Boundaries<br>laries of the property. All existing<br>le the area in acres or square feet. |
|                                                                                                                                                                                                                                                                                                                                                                                                                                                                                                                                                                                                                                                                                                                                                                                                                                                                                                                                                                                                                                                                                                                                                                                                                                                                                                                                                                                                                                                                                                                                                                                                                                                                                                                                                                                                                                                                                                                                                                                                                                                                                                                                                                                                                                                                                                                                                                                                                                                                                                                                                                                                                                                                                                                                                                                                                                                                                                                         |                                                                                                                                    | Dane Coun                                                                                                                                                                |                                                                                                                                           |                                                                                                                                                                       | iwing. The u                                                                                                                                                 |                                                                                                                            |                                                                                         | adison Gas and Electric Company                                                                                                                                                                                        |
| Address                                                                                                                                                                                                                                                                                                                                                                                                                                                                                                                                                                                                                                                                                                                                                                                                                                                                                                                                                                                                                                                                                                                                                                                                                                                                                                                                                                                                                                                                                                                                                                                                                                                                                                                                                                                                                                                                                                                                                                                                                                                                                                                                                                                                                                                                                                                                                                                                                                                                                                                                                                                                                                                                                                                                                                                                                                                                                                                 |                                                                                                                                    | <u>Martin L</u><br>ison, WI                                                                                                                                              |                                                                                                                                           | -                                                                                                                                                                     | vard,                                                                                                                                                        | Address                                                                                                                    |                                                                                         | Railroad Street, Madison, WI                                                                                                                                                                                           |
| Phone                                                                                                                                                                                                                                                                                                                                                                                                                                                                                                                                                                                                                                                                                                                                                                                                                                                                                                                                                                                                                                                                                                                                                                                                                                                                                                                                                                                                                                                                                                                                                                                                                                                                                                                                                                                                                                                                                                                                                                                                                                                                                                                                                                                                                                                                                                                                                                                                                                                                                                                                                                                                                                                                                                                                                                                                                                                                                                                   | 1                                                                                                                                  |                                                                                                                                                                          |                                                                                                                                           |                                                                                                                                                                       |                                                                                                                                                              | Phone                                                                                                                      | (608) 2                                                                                 | 52-5607                                                                                                                                                                                                                |
|                                                                                                                                                                                                                                                                                                                                                                                                                                                                                                                                                                                                                                                                                                                                                                                                                                                                                                                                                                                                                                                                                                                                                                                                                                                                                                                                                                                                                                                                                                                                                                                                                                                                                                                                                                                                                                                                                                                                                                                                                                                                                                                                                                                                                                                                                                                                                                                                                                                                                                                                                                                                                                                                                                                                                                                                                                                                                                                         |                                                                                                                                    |                                                                                                                                                                          |                                                                                                                                           |                                                                                                                                                                       |                                                                                                                                                              |                                                                                                                            |                                                                                         |                                                                                                                                                                                                                        |
| own:B                                                                                                                                                                                                                                                                                                                                                                                                                                                                                                                                                                                                                                                                                                                                                                                                                                                                                                                                                                                                                                                                                                                                                                                                                                                                                                                                                                                                                                                                                                                                                                                                                                                                                                                                                                                                                                                                                                                                                                                                                                                                                                                                                                                                                                                                                                                                                                                                                                                                                                                                                                                                                                                                                                                                                                                                                                                                                                                   |                                                                                                                                    |                                                                                                                                                                          |                                                                                                                                           |                                                                                                                                                                       | na aneoteu                                                                                                                                                   |                                                                                                                            | -2, 0810-                                                                               | video@mge.com<br>171-9500-4, 0810-174-8070-4, 0810-174-8000-8                                                                                                                                                          |
| Email<br>Fown: <u>B</u><br>Section:<br>Zoning D                                                                                                                                                                                                                                                                                                                                                                                                                                                                                                                                                                                                                                                                                                                                                                                                                                                                                                                                                                                                                                                                                                                                                                                                                                                                                                                                                                                                                                                                                                                                                                                                                                                                                                                                                                                                                                                                                                                                                                                                                                                                                                                                                                                                                                                                                                                                                                                                                                                                                                                                                                                                                                                                                                                                                                                                                                                                         | 17                                                                                                                                 | change: (T                                                                                                                                                               | Proj                                                                                                                                      | perty addr                                                                                                                                                            | ess or location                                                                                                                                              | 0810-171-8190<br>n: Highway 51                                                                                             | -2, 0810-<br>1                                                                          |                                                                                                                                                                                                                        |
| Coning D<br>Section:<br>Coning D<br>Soil class<br>See bel                                                                                                                                                                                                                                                                                                                                                                                                                                                                                                                                                                                                                                                                                                                                                                                                                                                                                                                                                                                                                                                                                                                                                                                                                                                                                                                                                                                                                                                                                                                                                                                                                                                                                                                                                                                                                                                                                                                                                                                                                                                                                                                                                                                                                                                                                                                                                                                                                                                                                                                                                                                                                                                                                                                                                                                                                                                               | 17<br>District of<br>sificatio<br>low                                                                                              | ons of area                                                                                                                                                              | Prop<br>o / From / ;<br>(percenta                                                                                                         | perty addr<br># of acres<br>ges)                                                                                                                                      | ress or locatior<br>) <u>To: AT-35;</u><br>Class I soils:                                                                                                    | 0810-171-8190<br>n: Highway 5<br>From: UT                                                                                  | -2, 0810-<br>1<br>R; App<br>Class I                                                     | 171-9500-4, 0810-174-8070-4, 0810-174-8000-                                                                                                                                                                            |
| Fown: Bi<br>Section:<br>Coning D<br>Soil class<br>See bel<br>Narrative<br>D Sepa<br>D Crea                                                                                                                                                                                                                                                                                                                                                                                                                                                                                                                                                                                                                                                                                                                                                                                                                                                                                                                                                                                                                                                                                                                                                                                                                                                                                                                                                                                                                                                                                                                                                                                                                                                                                                                                                                                                                                                                                                                                                                                                                                                                                                                                                                                                                                                                                                                                                                                                                                                                                                                                                                                                                                                                                                                                                                                                                              | 17<br>District of<br>sificatio<br>low<br>e: (rease<br>aration<br>ition of<br>ppliance                                              | ons of area                                                                                                                                                              | Prop<br>o / From / ;<br>(percenta<br>nge, intend<br>s from farm<br>al lot                                                                 | perty addr<br># of acres<br>ges)<br>ded land u<br>nland                                                                                                               | ress or location<br>) <u>To: AT-35;</u><br>Class I soils:<br>se, size of farr                                                                                | 0810-171-8190<br>n: Highway 5<br>From: UT                                                                                  | -2, 0810-<br>1<br>R; App<br>Class I                                                     | 171-9500-4, 0810-174-8070-4, 0810-174-8000-                                                                                                                                                                            |
| Section:<br>Section:<br>Coning D<br>Soil class<br>See bel<br>See bel<br>Narrative<br>See bel<br>Crea<br>Com<br>Crea<br>Com<br>Crea<br>Com<br>Com<br>Com<br>Com<br>Com<br>Com<br>Com<br>Com<br>Com<br>Com                                                                                                                                                                                                                                                                                                                                                                                                                                                                                                                                                                                                                                                                                                                                                                                                                                                                                                                                                                                                                                                                                                                                                                                                                                                                                                                                                                                                                                                                                                                                                                                                                                                                                                                                                                                                                                                                                                                                                                                                                                                                                                                                                                                                                                                                                                                                                                                                                                                                                                                                                                                                                                                                                                                | District of<br>sificatio<br>low<br>e: (rease<br>aration<br>of<br>pliance<br>er:<br>and is<br>ct. The                               | ons of area<br>on for cha<br>of building<br>a resident<br>for existir<br>being i<br>e currer                                                                             | Prop<br>o / From / s<br>(percenta<br>nge, intend<br>s from farm<br>al lot<br>ng structure<br>rezoned<br>nt UTR                            | perty addr<br># of acres<br>ges)<br>ded land u<br>nland<br>es and/or l<br>L to allo<br>District                                                                       | ress or location<br><u>) To: AT-35;</u><br>Class I soils:<br>se, size of fam<br>land uses<br><u>w it to be t</u><br>does not a                               | n: Highway 5<br>From: UT<br>%<br>m, time sche<br>used as f<br>allow suc                                                    | -2, 0810-<br>I<br>R; App<br>Class I<br>dule)<br>the loc                                 | 171-9500-4, 0810-174-8070-4, 0810-174-8000-<br>proximately 100 Acres.                                                                                                                                                  |
| Coning D<br>Coning D<br>Coning D<br>Coning D<br>Coning D<br>Coning D<br>Creat<br>Condition<br>Condition                                                                                                                                                                                                                                                                                                                                                                                                                                                                                                                                                                                                                                                                                                                                                                                                                                                                                                                                                                                                                                                                                                                                                                                                                                                                                                                                                                                                                                                                                                                                                                                                                                                                                                                                                                                                                                                                                                                                                                                                                                                                                                                                                                                                                                                                                                                                                                                                                                                                                                                                                                                                                                                                                                                                                                                                                 | 17<br>District of<br>sificatio<br>low<br>e: (rease<br>aration of<br>pliance<br>er:<br>and is<br>ot. The<br>ional                   | ons of area<br>on for char<br>of building<br>a resident<br>of or existin<br>being use in                                                                                 | Prop<br>o / From / ;<br>(percenta<br>nge, intend<br>s from farm<br>al lot<br>g structure<br>rezoned<br>nt UTR<br>the AT-                  | perty addr<br># of acres<br>ges)<br>ded land u<br>nland<br>es and/or l<br><u>I to allo</u><br><u>District</u><br>35 Dist                                              | ress or location<br>) To: AT-35;<br>Class I soils:<br>se, size of fam<br>land uses<br>w it to be in<br>does not a<br>rict, Owne                              | n: Highway 5<br>From: UT<br>                                                                                               | -2, 0810-<br>R; App<br>Class I<br>dule)<br>the loc<br>th use<br>Itanec                  | 171-9500-4, 0810-174-8070-4, 0810-174-8000-<br>proximately 100 Acres.                                                                                                                                                  |
| Coning D<br>Coning D<br>Coning D<br>Coning D<br>Coning D<br>Coning D<br>Condition<br>Condition<br>Condition<br>Condition<br>Condition<br>Condition<br>Condition<br>Condition<br>Condition<br>Condition<br>Condition<br>Condition<br>Condition<br>Condition<br>Condition<br>Condition<br>Condition<br>Condition<br>Condition<br>Condition<br>Condition<br>Condition<br>Condition<br>Condition<br>Condition<br>Condition<br>Condition<br>Condition<br>Condition<br>Condition<br>Condition<br>Condition<br>Condition<br>Condition<br>Condition<br>Condition<br>Condition<br>Condition<br>Condition<br>Condition<br>Condition<br>Condition<br>Condition<br>Condition<br>Condition<br>Condition<br>Condition<br>Condition<br>Condition<br>Condition<br>Condition<br>Condition<br>Condition<br>Condition<br>Condition<br>Condition<br>Condition<br>Condition<br>Condition<br>Condition<br>Condition<br>Condition<br>Condition<br>Condition<br>Condition<br>Condition<br>Condition<br>Condition<br>Condition<br>Condition<br>Condition<br>Condition<br>Condition<br>Condition<br>Condition<br>Condition<br>Condition<br>Condition<br>Condition<br>Condition<br>Condition<br>Condition<br>Condition<br>Condition<br>Condition<br>Condition<br>Condition<br>Condition<br>Condition<br>Condition<br>Condition<br>Condition<br>Condition<br>Condition<br>Condition<br>Condition<br>Condition<br>Condition<br>Condition<br>Condition<br>Condition<br>Condition<br>Condition<br>Condition<br>Condition<br>Condition<br>Condition<br>Condition<br>Condition<br>Condition<br>Condition<br>Condition<br>Condition<br>Condition<br>Condition<br>Condition<br>Condition<br>Condition<br>Condition<br>Condition<br>Condition<br>Condition<br>Condition<br>Condition<br>Condition<br>Condition<br>Condition<br>Condition<br>Condition<br>Condition<br>Condition<br>Condition<br>Condition<br>Condition<br>Condition<br>Condition<br>Condition<br>Condition<br>Condition<br>Condition<br>Condition<br>Condition<br>Condition<br>Condition<br>Condition<br>Condition<br>Condition<br>Condition<br>Condition<br>Condition<br>Condition<br>Condition<br>Condition<br>Condition<br>Condition<br>Condition<br>Condition<br>Condition<br>Condition<br>Condition<br>Condition<br>Condition<br>Condition<br>Condition<br>Condition<br>Condition<br>Condition<br>Condition<br>Condition<br>Condition<br>Condition<br>Condition<br>Condition<br>Condition<br>Condition<br>Condition<br>Condition<br>Condition<br>Condition<br>Condition<br>Condition<br>Condition<br>Condition<br>Condition<br>Condition<br>Condition<br>Condition<br>Condition<br>Condition<br>Condition<br>Condition<br>Condition<br>Condition<br>Condition<br>Condition<br>Condition<br>Condition<br>Condition<br>Condition<br>Co                                                                                                                                                   | District of<br>sificatio<br>low<br>e: (rease<br>aration<br>pliance<br>er:<br>and is<br>ot. The<br>ional<br>tional                  | ons of area<br>on for char<br>of building<br>a resident<br>for existir<br>being r<br>being r<br>being r<br>being r<br>use in<br>Use A                                    | Prop<br>o / From / s<br>(percenta<br>nge, intend<br>s from farm<br>al lot<br>ng structure<br>rezoned<br>nt UTR<br>the AT-<br>pplicatio    | perty addr<br># of acres<br>ges)<br>ded land u<br>nland<br>es and/or l<br><u>I to allo</u><br><u>District</u><br>35 Dist<br>on, to p                                  | ress or location<br>) To: AT-35;<br>Class I soils:<br>se, size of fam<br>land uses<br>w it to be<br>does not a<br>rict, Owne<br>ermit the p                  | n: Highway 5<br>From: UT<br>From: UT<br>, fime sche<br>used as f<br>allow suc<br>r is simu<br>proposed                     | -2, 0810-<br>1<br>R; App<br>Class I<br>dule)<br>the loc<br>the se<br>tanec<br>use.      | 171-9500-4, 0810-174-8070-4, 0810-174-8000-<br>proximately 100 Acres.  I soils:% Other:%  Cation for a solar generation a. Solar generation is a busly submitting a                                                    |
| Section:<br>Section:<br>Coning D<br>Soil class<br>See bel<br>Soil class<br>See bel<br>Soil class<br>See bel<br>Crea<br>Crea<br>Crea<br>Condit<br>Condit<br>Soil S                                                                                                                                                                                                                                                                                                                                                                                                                                                                                                                                                                                                                                                                                                                                                                                                                                                                                                                                                                                                                                                                                                                                                                                                                                                                                                                                                                                                                                                                                                                                                                                                                                                                                                                                                                                                                                                                                                                                                                                                                                                                                                                                                                                                                                                                                                                                                                                                                                                                                                                                                                                                                                                                                                                                                       | 17<br>District of<br>sificatio<br>low<br>e: (rease<br>aration of<br>pliance<br>er:<br>and is<br>ot. The<br>ional<br>tional<br>ubsu | ons of area<br>on for char<br>of building<br>a resident<br>for existin<br>being use<br>use in<br>Use in<br>I Use A<br>rface co                                           | Prop<br>o / From / i<br>(percenta<br>nge, intend<br>s from farm<br>al lot<br>g structure<br>rezoned<br>the AT-<br>pplicatio               | perty addr<br># of acres<br>ges)<br>ded land u<br>nland<br>es and/or l<br><u>I to allo</u><br><u>District</u><br><u>35 Dist</u><br>on, to p<br>s consi                | ress or location<br>) To: AT-35;<br>Class I soils:<br>se, size of fam<br>land uses<br>w it to be r<br>does not a<br>rict, Owne<br>ermit the p<br>st of appro | n: Highway 5<br>From: UT<br>From: UT<br>%<br>m, time sche<br>used as f<br>allow suc<br>or is simu<br>proposed<br>pximately | -2, 0810-<br>R; App<br>Class I<br>dule)<br>the loc<br>the loc<br>tanec<br>use.<br>1 foo | 171-9500-4, 0810-174-8070-4, 0810-174-8000-<br>proximately 100 Acres.<br>I soils:% Other: %<br>cation for a solar generation%<br>cation for a solar generation%<br>of of recently tilled topsoil                       |
| Section:<br>Section:<br>Coning D<br>Soil class<br>See bel<br>See bel<br>See bel<br>Crea<br>Com<br>Crea<br>Com<br>Crea<br>Com<br>D<br>Crea<br>Com<br>D<br>Crea<br>Com<br>D<br>Crea<br>Com<br>D<br>Crea<br>Com<br>D<br>Crea<br>Com<br>D<br>Com<br>D<br>Com<br>D<br>Com<br>D<br>Com<br>D<br>Com<br>D<br>Com<br>D<br>Com<br>D<br>Com<br>D<br>Com<br>D<br>Com<br>D<br>Com<br>D<br>Com<br>D<br>Com<br>D<br>Com<br>D<br>Com<br>D<br>Com<br>D<br>Com<br>D<br>Com<br>D<br>Com<br>D<br>Com<br>D<br>Com<br>D<br>Com<br>D<br>Com<br>D<br>Com<br>D<br>Com<br>D<br>Com<br>D<br>Com<br>D<br>Com<br>D<br>Com<br>D<br>Com<br>D<br>Com<br>D<br>Com<br>D<br>Com<br>D<br>Com<br>D<br>Com<br>D<br>Com<br>D<br>Com<br>D<br>Com<br>D<br>Com<br>D<br>Com<br>D<br>Com<br>D<br>Com<br>D<br>Com<br>D<br>Com<br>D<br>Com<br>D<br>Com<br>D<br>Com<br>D<br>Com<br>D<br>Com<br>D<br>Com<br>D<br>Com<br>D<br>Com<br>D<br>Com<br>D<br>Com<br>D<br>Com<br>D<br>Com<br>D<br>Com<br>D<br>Com<br>D<br>Com<br>D<br>Com<br>D<br>Com<br>D<br>Com<br>D<br>Com<br>D<br>Com<br>D<br>Com<br>D<br>Com<br>D<br>Com<br>D<br>Com<br>D<br>Com<br>D<br>Com<br>D<br>Com<br>D<br>Com<br>D<br>Com<br>D<br>Com<br>D<br>Com<br>D<br>Com<br>D<br>Com<br>D<br>Com<br>D<br>Com<br>D<br>Com<br>D<br>Com<br>D<br>Com<br>D<br>Com<br>D<br>Com<br>D<br>Com<br>D<br>Com<br>D<br>Com<br>D<br>Com<br>D<br>Com<br>D<br>Com<br>D<br>Com<br>D<br>Com<br>D<br>Com<br>D<br>Com<br>D<br>Com<br>D<br>Com<br>D<br>Com<br>D<br>Com<br>D<br>Com<br>D<br>Com<br>D<br>Com<br>D<br>Com<br>D<br>Com<br>D<br>Com<br>D<br>Com<br>D<br>Com<br>D<br>Com<br>D<br>Com<br>D<br>Com<br>D<br>Com<br>C<br>Com<br>Com<br>D<br>Com<br>D<br>Com<br>Com<br>Com<br>Com<br>Com<br>Com<br>Com<br>Com<br>Com<br>Com                                                                                                                                                                                                                                                                                                                                                                                                                                                                                                                                                                                                                                                                                                                                                                                                                                                                                                                                                                                                                                                                                                                                                                                                      | District of<br>sificatio<br>low<br>e: (reas<br>aration of<br>ppliance<br>er:<br>and is<br>ot. The<br>tional<br>tional<br>ubsu      | ons of area<br>on for char<br>of building<br>a resident<br>for existin<br>being use<br>use in<br>Use in<br>I Use A<br>rface co                                           | Prop<br>o / From / s<br>(percenta<br>nge, intend<br>s from farm<br>al lot<br>og structure<br>rezoned<br>the AT-<br>pplication<br>stiff sa | perty addr<br># of acres<br>ges)<br>ded land u<br>nland<br>es and/or l<br><u>I to allo</u><br><u>District</u><br>35 Dist<br>35 Dist<br>on, to p<br>s consi<br>ndy cla | ress or location<br>) To: AT-35;<br>Class I soils:<br>se, size of fam<br>land uses<br>w it to be r<br>does not a<br>rict, Owne<br>ermit the p<br>st of appro | n: Highway 5<br>From: UT<br>From: UT<br>%<br>m, time sche<br>used as f<br>allow suc<br>or is simu<br>proposed<br>pximately | -2, 0810-<br>R; App<br>Class I<br>dule)<br>the loc<br>the loc<br>tanec<br>use.<br>1 foo | 171-9500-4, 0810-174-8070-4, 0810-174-8000-<br>proximately 100 Acres.  I soils:% Other:%  Cation for a solar generation a. Solar generation is a busly submitting a                                                    |
| Fown: B<br>Section:<br>Zoning D<br>Soil class<br>See bel<br>See bel<br>See bel<br>Crea<br>Com<br>Crea<br>Com<br>D Crea<br>D C | District of<br>sificatio<br>low<br>e: (reas<br>aration of<br>ppliance<br>er:<br>and is<br>ot. The<br>tional<br>tional<br>ubsu      | ons of area<br>on for char<br>of building<br>a resident<br>for existir<br>being r<br>being r<br>being r<br>being r<br>being r<br>use in<br>I Use A<br>rface co<br>nedium | Prop<br>o / From / s<br>(percenta<br>nge, intend<br>s from farm<br>al lot<br>og structure<br>rezoned<br>the AT-<br>pplication<br>stiff sa | perty addr<br># of acres<br>ges)<br>ded land u<br>nland<br>es and/or l<br><u>I to allo</u><br><u>District</u><br>35 Dist<br>35 Dist<br>on, to p<br>s consi<br>ndy cla | ress or location<br>) To: AT-35;<br>Class I soils:<br>se, size of fam<br>land uses<br>w it to be r<br>does not a<br>rict, Owne<br>ermit the p<br>st of appro | n: Highway 5<br>From: UT<br>From: UT<br>%<br>m, time sche<br>used as f<br>allow suc<br>or is simu<br>proposed<br>pximately | -2, 0810-<br>R; App<br>Class I<br>dule)<br>the loc<br>the loc<br>tanec<br>use.<br>1 foo | 171-9500-4, 0810-174-8070-4, 0810-174-8000-<br>proximately 100 Acres.<br>I soils:% Other: %<br>cation for a solar generation%<br>Solar generation is a<br>pusly submitting a                                           |