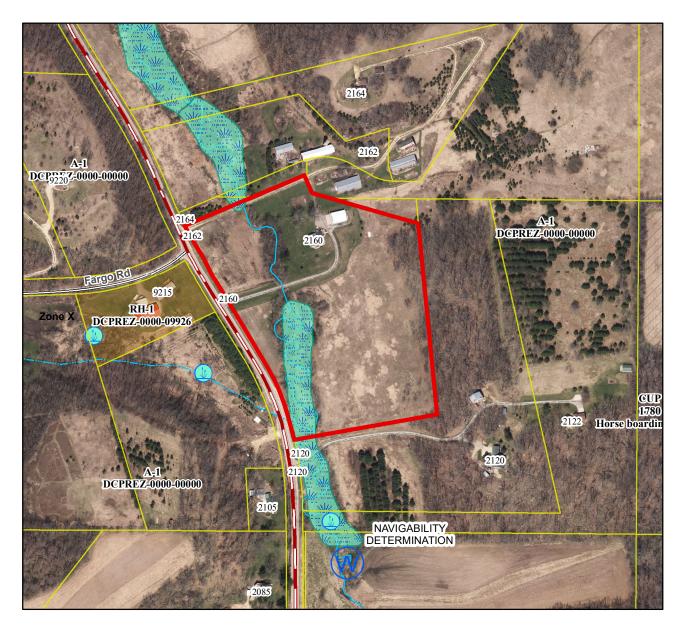

## **Steinhauer 2- lot Certified Survey Map**

**Town of Springdale, Section 28** 

There is no rezone petition associated with this land division. Current zoning is A-1, agricultural. Division of an existing CSM to allow for one additional lot.

There is a perennial stream running through both lots. Access for lot 2 will be via an access easement and the current driveway for lot 1..

Senior Planner, Brian Standing has reviewed this proposal and has stated in his memo that this proposal is consistent with the town and county comprehensive plans.