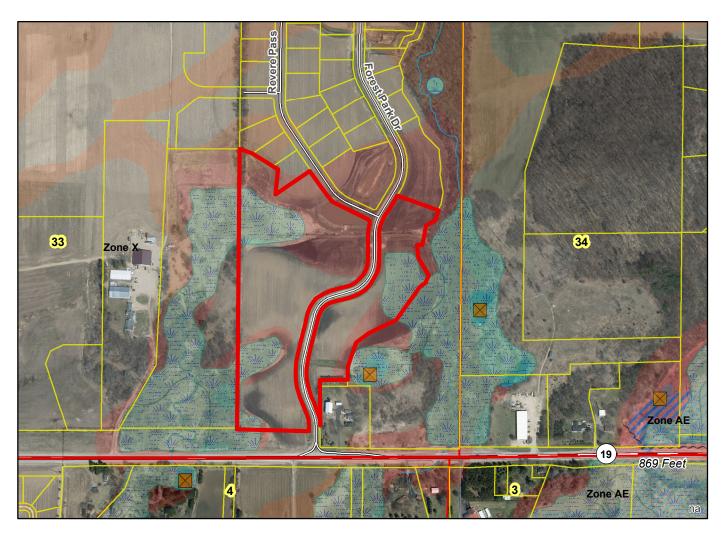

## Final Plat - Revere Trails First Addition

## **Village of Windsor**

Plat consists of 11 lots, 2 Outlots, 26.01 acres.

Parks - OL 7 and 8 shown as for open space and stormwater management.

Parkways -

Expressways - N/A

Major Highways - STH 19 to the south.

**Airports - Dane County Regional** 

Drainage Channels - Drainage arrows shown on the plat.

Schools - established

Other Development - Stormwater easements shown throughout the plat.

Outlots 7 and 8 reserved for stormwater management.