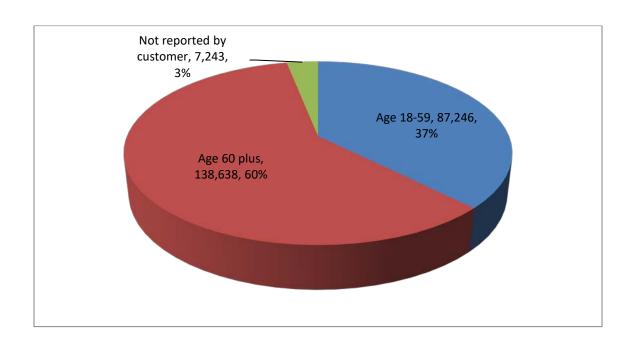

## **Consumer Age Groups**

| 87,246  | Age 18-59                |
|---------|--------------------------|
| 138,638 | Age 60 plus              |
| 7,243   | Not reported by customer |