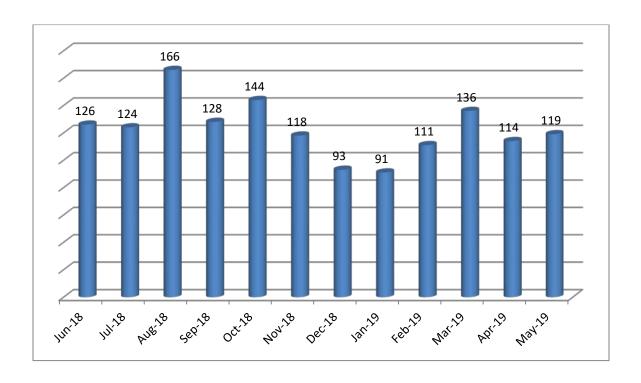

### Walk-Ins

| # of walk-ins | Time spent with walk-ins                | Month          |
|---------------|-----------------------------------------|----------------|
|               | (Total Hours:Minutes for the month)     |                |
| 126           | 67:47 (average 32 minutes per customer) | June 2018      |
| 124           | 64:59 (average 31 minutes per customer) | July 2018      |
| 166           | 84:01 (average 30 minutes per customer) | August 2018    |
| 128           | 81:11 (average 38 minutes per customer) | September 2018 |
| 144           | 79:20 (average 33 minutes per customer) | October 2018   |
| 118           | 62:18 (average 32 minutes per customer) | November 2018  |
| 93            | 57:18 (average 37 minutes per customer) | December 2018  |
| 91            | 56:56 (average 38 minutes per customer) | January 2019   |
| 111           | 56:44 (average 31 minutes per customer) | February 2019  |
| 136           | 76:27 (average 34 minutes per customer) | March 2019     |
| 114           | 67.27 (average 36 minutes per customer) | April 2019     |
| 119           | 58:50 (average 30 minutes per customer) | May 2019       |