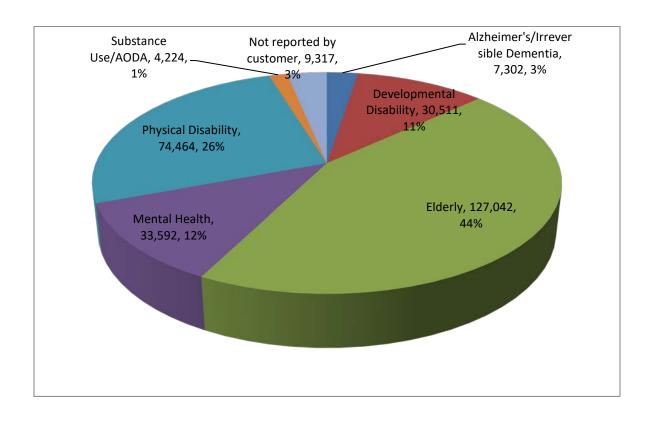

### **Target Group**

| 7,302   | Alzheimer's/Irreversible Dementia |
|---------|-----------------------------------|
| 30,511  | Developmental Disability          |
| 127,042 | Elderly                           |
| 33,592  | Mental Health                     |
| 74,464  | Physical Disability               |
| 4,224   | Substance Use/AODA                |
| 9,317   | Not reported by customer          |

<sup>\*</sup>Some customers fall into multiple target groups