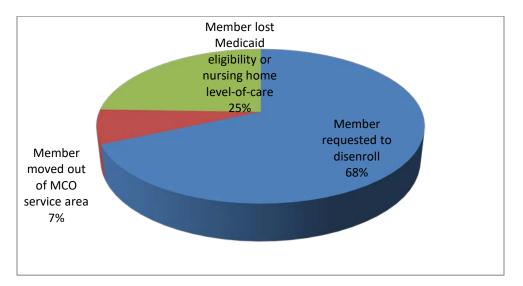

C     | 1   | 6   | 0     | 2     | 7   |      |      |     |      |     |     |     |
| Conn-IRIS | 1   | 0   | 0     | 0     | 1   |      |      |     |      |     |     |     |
| FP-IRIS   | 0   | 0   | 0     | 0     | 0   |      |      |     |      |     |     |     |
| PCS-IRIS  | 0   | 0   | 0     | 0     | 6   |      |      |     |      |     |     |     |
| TMG-IRIS  | 1   | 0   | 0     | 0     | 2   |      |      |     |      |     |     |     |
| TOTAL     |     |     |       |       |     |      |      |     |      |     |     |     |
| YEAR-TO-  | 23  | 42  | 78    | 140   | 196 |      |      |     |      |     |     |     |
| DATE      |     |     |       |       |     |      |      |     |      |     |     |     |



# **Disenrollments – 2018**

## **Disenrollments – 2019**



Page **11** of **11**