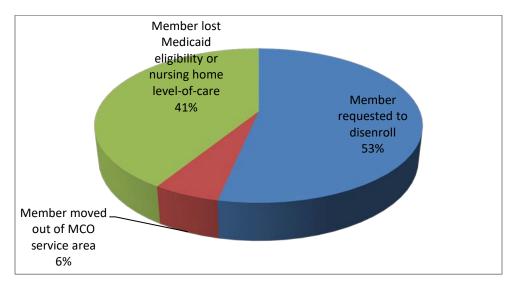

| 4   |      |      |     |      |     |     |     |
| MC-FC     | 1   | 6   | 0     | 2     | 7   |      |      |     |      |     |     |     |
| Conn-IRIS | 1   | 0   | 0     | 0     | 1   |      |      |     |      |     |     |     |
| FP-IRIS   | 0   | 0   | 0     | 0     | 0   |      |      |     |      |     |     |     |
| PCS-IRIS  | 0   | 0   | 0     | 0     | 6   |      |      |     |      |     |     |     |
| TMG-IRIS  | 1   | 0   | 0     | 0     | 2   |      |      |     |      |     |     |     |
| TOTAL     |     |     |       |       |     |      |      |     |      |     |     |     |
| YEAR-TO-  | 23  | 42  | 78    | 140   | 196 |      |      |     |      |     |     |     |
| DATE      |     |     |       |       |     |      |      |     |      |     |     |     |



# **Disenrollments – 2018**

## **Disenrollments – 2019**



Page **11** of **11**