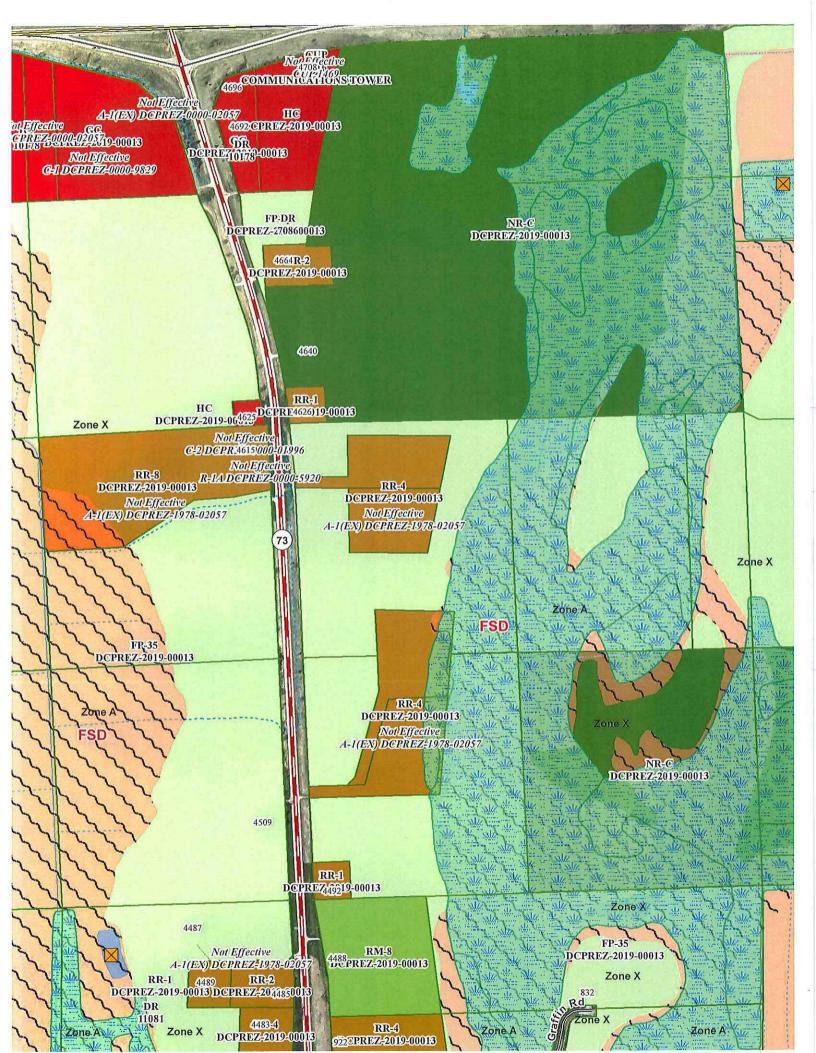

thence N02°44′30″W, 311.77 feet; thence S89°39′49″W, 913.91 feet; thence S02°53′11″E, 961.11 feet to the Northerly line of the aforesaid lot 3; thence N15°37′08″E along said line, 381.57 feet; thence N02°53′11″W along said line, 458.05 feet; thence S88°55′56″E, 444.00 feet to the point of beginning. Containing 8.4 acres more or less.

### Parcel D

Part of the SW ¼ of the SE ¼ of Section 4, T.7N., R.12E., Town of Deerfield, Dane County, Wisconsin, described as follows:

Beginning at the Northeast corner of Lot 4 of Dane County Certified Survey Map number 14796; thence N87°06′49″E, 340.98 feet; thence S02°44′30″E, 553.43 feet; thence S88°14′21″W, 406.56 feet to the Southeast corner of said lot 4; thence N04°10′13″E, 552.62 feet to the point of beginning. Containing 4.7 acres more or less.





| Preliminary