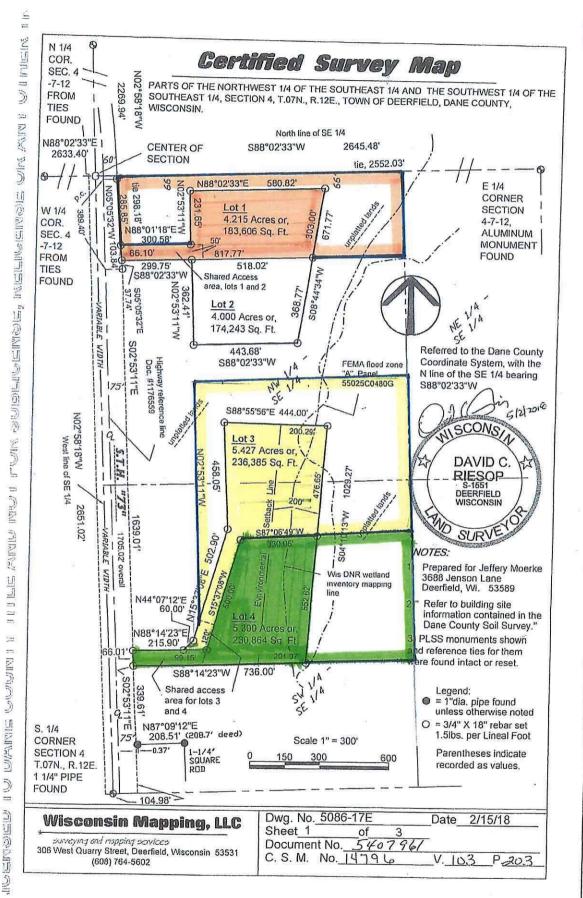

To be part of Lot 1, Nelson, fp-35 to rr-4

Part of the NW ¼ of the SE ¼ of Section 4, T.7N., R.12E., Town of Deerfield, Dane County, Wisconsin, described as follows:

Beginning at the Northeast corner of Lot 1 of Dane County Certified Survey Map number 14796; thence S08°44′34″W, 303.00 feet; thence N88°01′07″E, 396.58 feet; thence N02°44′30″W, 297.60 feet to the North line of the SE ¼; thence S88°02′33″W along said line, 1228.85 feet to the East line of State Road 73; thence S05°05′32″E along said line, 285.85 feet; thence N88°01′18″E, 300.58 feet; thence N02°53′11″W, 231.65 feet; thence N88°02′33″E, 580.52 feet to the point of beginning. Containing 5.9 acres more or less.

To be part of Lot 3, rr-4 to rr-8

Part of the NW ¼ of the SE ¼ and the SW ¼ of the SE 1/4 of Section 4, T.7N., R.12E., Town of Deerfield, Dane County, Wisconsin, described as follows:

Lot 3, Dane County Certified Survey Map number 14796. Containing 5.4 acres

To be part of Lot 3, fp-35 to rr-8

Part of the NW ¼ of the SE ¼ and the SW ¼ of the SE 1/4 of Section 4, T.7N., R.12E., Town of Deerfield, Dane County, Wisconsin, described as follows:

Beginning at the Northeast corner of Lot 3 of Dane County Certified Survey Map number 14796; thence S04°10′13″W, 476.65 feet; thence N87°06′49″E, 340.98 feet; thence N02°44′30″W, 673 feet; thence S89°39′49″W, 914 feet; thence S02°53′11″E, 961 feet; thence N15°37′08″E, 381.57 feet; thence N02°53′11″W, 458 feet; thence S88°56′E, 444 feet to the point of beginning. Containing 10.2 acres more or less.

To be part of Lot 4, rr-4 to rr-8

Part of the NW ¼ of the SE ¼ of Section 4, T.7N., R.12E., Town of Deerfield, Dane County, Wisconsin, described as follows:

Lot 4, Dane County Certified Survey Map number 14796. Containing 5.4 acres

To be part of Lot 4, fp-35 to rr-8

Part of the NW ¼ of the SE ¼ and the SW ¼ of the SE 1/4 of Section 4, T.7N., R.12E., Town of Deerfield, Dane County, Wisconsin, described as follows:

Beginning at the Northeast corner of Lot 4 of Dane County Certified Survey Map number 14796; thence S04°10′31″W, 552.62 feet; thence N88°14′21″E, 463.11 feet; thence N02°44′30″W, 553.43 feet; thence S87°06′49″W, 340.98 feet to the point of beginning. Containing 5.4 acres more or less.

To be lot 5, fp-35 to fp-1

Part of the SW ¼ of the SE ¼ of Section 4, T.7N., R.12E., Town of Deerfield, Dane County, Wisconsin, described as follows:

Beginning at the Southeast corner of Lot 4 of Dane County Certified Survey Map number 14796; thence N88°14′21″E, 463.1 feet; thence S02°44′20″E, 537.86 feet; thence S88°07′46″W, 998.48 feet; thence N02°53′11″W, 208.56 feet; thence S87°09′12″W, 208.51 feet; thence N02°53′11″W, 339.61 feet; thence N88°14′23″E, 736 feet to the point of beginning. Containing 13.9 acres more or less.

### Parcel A

Part of the NW ¼ of the SE ¼ of Section 4, T.7N., R.12E., Town of Deerfield, Dane County, Wisconsin, described as follows:

Beginning at the Northeast corner of Lot 1 of Dane County Certified Survey Map number 14796; thence N87°15′30″E, 336.21 feet; thence S0224844′30″E, 297.60 feet; thence S88°01′07″W, 396.58 feet to the Southeast corner of the aforesaid lot 1; thence N08°44′34″E, 303.00 feet to the point of beginning. Containing 2.5 acres more or less.

#### Parcel B

Part of the NW ¼ of the SE ¼ of Section 4, T.7N., R.12E., Town of Deerfield, Dane County, Wisconsin, described as follows:

Beginning at the Northeast corner of Lot 2 of Dane County Certified Survey Map number 14796; thence N88°01′07″E, 396.58 feet; thence S02°44′30″E, 518.97 feet; thence S89°39′59″W, 914.08 feet; thence N02°53′11″W, 130.55 feet to the Southerly corner of the aforesaid lot 2; thence N88°02′33″E, 443.68 feet to the Southeast corner of said lot; thence N08°44′34″E, 368.77 feet to the point of beginning. Containing 6.6 acres more or less.

### Parcel C

Part of the NW ¼ of the SE ¼ and the SW ¼ of the SE 1/4 of Section 4, T.7N., R.12E., Town of Deerfield, Dane County, Wisconsin, described as follows:

Beginning at the Northeast corner of Lot 3 of Dane County Certified Survey Map number 14796; thence S04°10′31″W, 476.65 feet; thence N87°06′49″E, 340.98 feet; thence N02°44′30″W, 296.56 feet; thence N87°15′30″E, 66.00 feet; thence N02°44′30″W, 311.77 feet; thence S89°39′49″W, 913.91 feet; thence S02°53′11″E, 961.11 feet to the Northerly line of the aforesaid lot 3; thence N15°37′08″E along said line, 381.57 feet; thence N02°53′11″W along said line, 458.05 feet; thence S88°55′56″E, 444.00 feet to the point of beginning. Containing 8.4 acres more or less.

### Parcel D

Part of the SW ¼ of the SE ¼ of Section 4, T.7N., R.12E., Town of Deerfield, Dane County, Wisconsin, described as follows:

Beginning at the Northeast corner of Lot 4 of Dane County Certified Survey Map number 14796; thence N87°06′49″E, 340.98 feet; thence S02°44′30″E, 553.43 feet; thence S88°14′21″W, 406.56 feet to the Southeast corner of said lot 4; thence N04°10′13″E, 552.62 feet to the point of beginning. Containing 4.7 acres more or less.