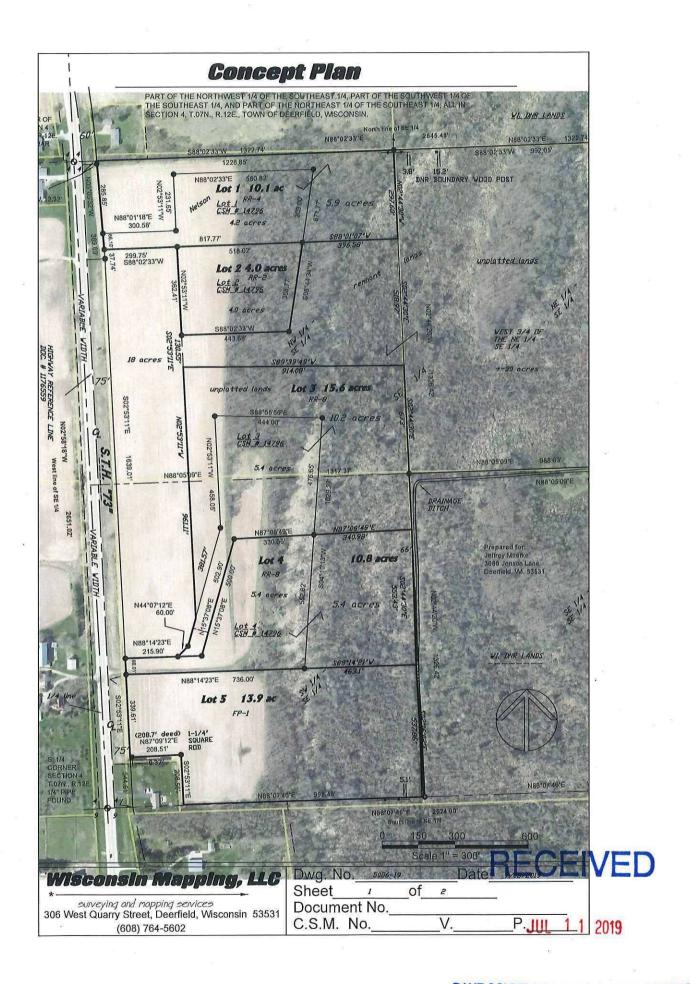

To be part of Lot 1, Nelson, fp-35 to rr-4

Part of the NW ¼ of the SE ¼ of Section 4, T.7N., R.12E., Town of Deerfield, Dane County, Wisconsin, described as follows:

Beginning at the Northeast corner of Lot 1 of Dane County Certified Survey Map number 14796; thence S08°44′34″W, 303.00 feet; thence N88°01′07″E, 396.58 feet; thence N02°44′30″W, 297.60 feet to the North line of the SE ¼; thence S88°02′33″W along said line, 1228.85 feet to the East line of State Road 73; thence S05°05′32″E along said line, 285.85 feet; thence N88°01′18″E, 300.58 feet; thence N02°53′11″W, 231.65 feet; thence N88°02′33″E, 580.52 feet to the point of beginning. Containing 5.9 acres more or less.

To be part of Lot 3, rr-4 to rr-8

Part of the NW ¼ of the SE ¼ and the SW ¼ of the SE 1/4 of Section 4, T.7N., R.12E., Town of Deerfield, Dane County, Wisconsin, described as follows:

Lot 3, Dane County Certified Survey Map number 14796. Containing 5.4 acres

To be part of Lot 3, fp-35 to rr-8

Part of the NW ¼ of the SE ¼ and the SW ¼ of the SE 1/4 of Section 4, T.7N., R.12E., Town of Deerfield, Dane County, Wisconsin, described as follows:

Beginning at the Northeast corner of Lot 3 of Dane County Certified Survey Map number 14796; thence S04°10′13″W, 476.65 feet; thence N87°06′49″E, 340.98 feet; thence N02°44′30″W, 673 feet; thence S89°39′49″W, 914 feet; thence S02°53′11″E, 961 feet; thence N15°37′08″E, 381.57 feet; thence N02°53′11″W, 458 feet; thence S88°56′E, 444 feet to the point of beginning. Containing 10.2 acres more or less.

To be part of Lot 4, rr-4 to rr-8

Part of the NW ¼ of the SE ¼ of Section 4, T.7N., R.12E., Town of Deerfield, Dane County, Wisconsin, described as follows:

Lot 4, Dane County Certified Survey Map number 14796. Containing 5.4 acres

To be part of Lot 4, fp-35 to rr-8

Part of the NW ¼ of the SE ¼ and the SW ¼ of the SE 1/4 of Section 4, T.7N., R.12E., Town of Deerfield, Dane County, Wisconsin, described as follows:

Beginning at the Northeast corner of Lot 4 of Dane County Certified Survey Map number 14796; thence S04°10′31″W, 552.62 feet; thence N88°14′21″E, 463.11 feet; thence N02°44′30″W, 553.43 feet; thence S87°06′49″W, 340.98 feet to the point of beginning. Containing 5.4 acres more or less.

To be lot 5, fp-35 to fp-1

Part of the SW ¼ of the SE ¼ of Section 4, T.7N., R.12E., Town of Deerfield, Dane County, Wisconsin, described as follows:

Beginning at the Southeast corner of Lot 4 of Dane County Certified Survey Map number 14796; thence N88°14′21″E, 463.1 feet; thence S02°44′20″E, 537.86 feet; thence S88°07′46″W, 998.48 feet; thence N02°53′11″W, 208.56 feet; thence S87°09′12″W, 208.51 feet; thence N02°53′11″W, 339.61 feet; thence N88°14′23″E, 736 feet to the point of beginning. Containing 13.9 acres more or less.