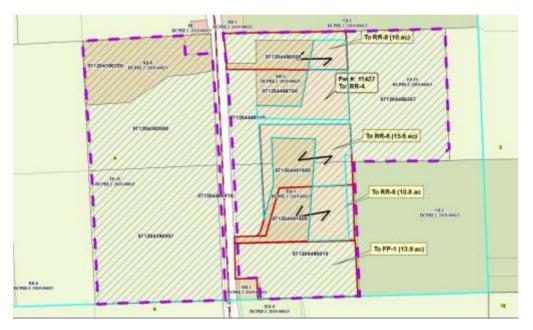

| Public He   | earing Date | 6/25/2019 | Petition Number       | 11427      | Applicant: Jeff Moerke         |
|-------------|-------------|-----------|-----------------------|------------|--------------------------------|
| Town        | Deerfield   |           | A-1EX Adoption        | 10/26/1978 | Orig Farm Owner Vernon Zickert |
| Section:    | 04          |           | <b>Density Number</b> | 35         | Original Farm Acres 179.82     |
| Density Stu | dy Date     | 6/25/2019 | Original Splits       | 5.14       | Available Density Unit(s) 1    |

## Reasons/Notes:

Four (4) prior splits taken per CSM 14796, Note that the town does not count the original farm residence, so long as it remains on a parcel of 35+ acres. No new residential development proposed. 1 possible split remains.

| Parcel #     | <u>Acres</u> | Owner Name                                | <u>CSM</u> |
|--------------|--------------|-------------------------------------------|------------|
| 071204491600 | 5.43         | JEFFERY S MOERKE & ELIZABETH TEBON-MOERKE | 14796      |
| 071204490010 | 28.36        | JEFFERY S MOERKE & ELIZABETH TEBON-MOERKE |            |
| 071204485010 | 25.92        | JEFFERY S MOERKE & ELIZABETH TEBON-MOERKE |            |
| 071204480307 | 30           | JEFFERY S MOERKE & ELIZABETH TEBON-MOERKE |            |
| 071204395007 | 39.74        | JEFFERY S MOERKE & ELIZABETH TEBON-MOERKE |            |
| 071204382000 | 23.4         | JEFFERY S MOERKE & ELIZABETH TEBON-MOERKE |            |
| 071204486500 | 4.21         | KYLE L NELSON & COURTNEY M NELSON         | 14796      |
| 071204486700 | 4            | NATHAN HARROLD & AMBER HARROLD            | 14796      |
| 071204491800 | 5.3          | SCOTT A TETZLAFF & LORI B TETZLAFF        | 14796      |
| 071204380200 | 15.37        | STEVEN L JANSON & TAMMY L JANSON          | 14766      |