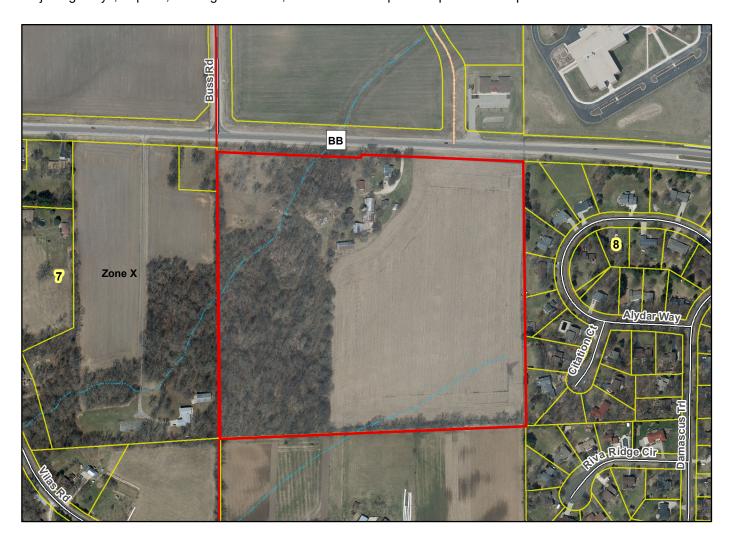

## **Village of Cottage Grove**

Plat consists of 62 lots, 4 Outlots, 36.47 acres.

Parks - OL 3 being dedicated to the public for park purposes.

Parkways - Buss Road dedicated to the public for road purposes, 100' of ROW width.

Expressways - N/A

Major Highways - CTH BB to the north.

**Airports - Dane County Regional** 

Drainage Channels - Drainage and storm sewer easements shown throughout the plat.

Schools - established

Other Development -

Outlots 1 and 2 dedicated to the public for stormwater management.

Plats of subdivisions located in all other incorporated municipalities shall be submitted to the committee, as provided by section 236.12(2)(b) of the Wis. Stats., for the purpose of determining whether the committee has any objection to the plat. The basis for any objection to any such plat shall be that the plat conflicts with parks, parkways, expressways, major highways, airports, drainage channels, schools or other planned public developments.