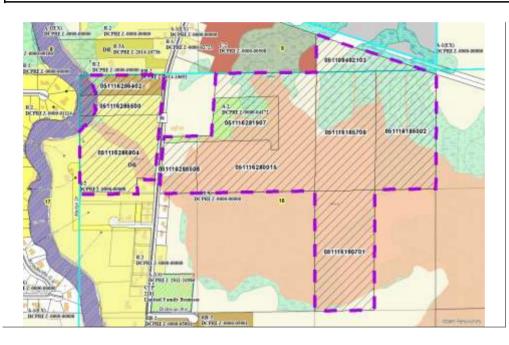

|               |         |           | Applicant: Bob Lange    |                                   |
|---------------|---------|-----------|-------------------------|-----------------------------------|
| Town          | Dunkirk |           | A-1EX Adoption 12/17/19 | 79 Orig Farm Owner Carley, Jas E. |
| Section:      | 09, 16  |           | Density Number 40       | Original Farm Acres 134.69        |
| Density Study | y Date  | 5/16/2017 | Original Splits 3.37    | Available Density Unit(s) 0       |

## Reasons/Notes:

The property was originally eligible for 3 possible residences ("splits"). A total of 4 splits have been taken per CSMs 5599 (1 lot), CSM 7195 (two lots), and the residence on parcel 0511-162-8680-4. No splits remain available.

| Parcel #                | <u>Acres</u> | <u>Owner Name</u>                | <u>CSM</u>  |
|-------------------------|--------------|----------------------------------|-------------|
| 051116286402            | 4.8          | AMY M CONNELL & STEPHEN W BLEASE | 07195       |
| 051116286804            | 16.25        | BENJAMIN E HAGEN & RENEE A HAGEN |             |
| 051116286500            | 4.69         | DAVID J GIESE                    | 07195       |
| 051116288508            | 5.15         | DKR-DUNKIRK LLC                  |             |
| 051116280015            | 28.94        | DKR-DUNKIRK LLC                  |             |
| 051116190701            | 20.44        | DKR-DUNKIRK LLC                  |             |
| 051116185708            | 20.49        | DKR-DUNKIRK LLC                  |             |
| 051116185002            | 20.46        | DKR-DUNKIRK LLC                  |             |
| 051109492103            | 5.76         | DKR-DUNKIRK LLC                  |             |
| 051116281907            | 9.18         | ROBERT LANGE & MISTY LANGE       | 05599       |
| Wednesday, May 17, 2017 |              | PLANNING DEVELOPMENT ama1        | Page 1 of 1 |