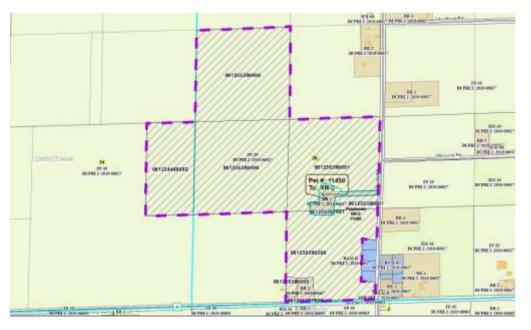

| Public H    | learing Date 8/27/2019 | Petition Number 11450          | Applicant: Galina Powers                  |
|-------------|------------------------|--------------------------------|-------------------------------------------|
| Town        | Christiana             | <b>A-1EX Adoption</b> 7/19/197 | '9 <b>Orig Farm Owner</b> Powers, Barbara |
| Section:    | 34, 35                 | <b>Density Number</b> 35       | Original Farm Acres 176.45                |
| Density Stu | udy Date 8/27/2019     | Original Splits 5.04           | Available Density Unit(s) 3               |

## Reasons/Notes:

Two prior splits taken per CSM 12695 & Powers residence at 1665 Hillside Rd. 3 possible splits remain. Based on ownership of ~40 acres Gunnulson is eligible for one split. Proposal to shift property boundary will not use a split.

Note: Parcels included in the density study reflect farm ownership and acreage as of the date of town plan adoption, or other date specified. Density study is based on the original farm acreage, NOT acreage currently owned.

| Parcel #     | <u>Acres</u> | Owner Name                                | <u>CSM</u> |
|--------------|--------------|-------------------------------------------|------------|
| 061235397500 | 2.02         | DALE R VETHE & CINDY M VETHE              | 12695      |
| 061235396000 | 1            | DALE R VETHE & CINDY M VETHE              |            |
| 061235290000 | 40.24        | DAVID GUNNULSON                           |            |
| 061235395200 | 31.49        | GALINA I POWERS                           |            |
| 061235385006 | 40.67        | GALINA I POWERS                           |            |
| 061235380001 | 36.57        | GALINA I POWERS                           |            |
| 061234480002 | 20.94        | GALINA I POWERS                           |            |
| 061235382901 | 3.1          | MARY DENISE CONNELLY & THADDEUS GARLEWSKI | 05277      |