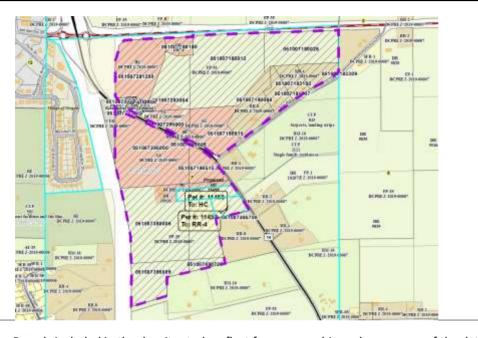

| Public H    | learing Date 8/27/2019 | Petition Number 11458         | Applicant: Bucky's Portable Toilets |
|-------------|------------------------|-------------------------------|-------------------------------------|
| Town        | Rutland                | <b>A-1EX Adoption</b> 6/7/197 | 78 <b>Orig Farm Owner</b> Meyer     |
| Section:    | 07                     | <b>Density Number</b> 35      | Original Farm Acres 246.16          |
| Density Stu | udy Date 7/5/2019      | Original Splits 7.03          | Available Density Unit(s) 3         |

## Reasons/Notes:

Four prior splits taken per CSM 7100. Commercial lots located in the town's commercial planning area do not count against density allotment. It appears two splits remain to Bucky's and one split remains to L&S Investments based on current ownership.

| Parcel #     | <u>Acres</u> | Owner Name                             | <u>CSM</u> |
|--------------|--------------|----------------------------------------|------------|
| 051007183103 | 5.04         | BRENDA A LEGLER                        | 07100      |
| 051007485706 | 21.92        | BUCKYS PORTABLE TOILETS INC            |            |
| 051007395009 | 12.27        | BUCKYS PORTABLE TOILETS INC            |            |
| 051007380006 | 33.9         | BUCKYS PORTABLE TOILETS INC            |            |
| 051007490709 | 2.39         | BUCKYS PORTABLE TOILETS INC            |            |
| 051007181007 | 4.86         | GUNDLACH LIVING TR, DAVID C & LISA A   | 06773      |
| 051007282550 | 1            | JOHN P ZIEGLER & SANDRA L ZIEGLER      | 14770      |
| 051007282600 | 0.49         | JOHN P ZIEGLER & SANDY ZIEGLER         | 15060      |
| 051007282800 | 0.67         | JOHN P ZIEGLER & SANDY ZIEGLER         | 15060      |
| 051007280100 | 3.45         | KJELLAND FAMILY LLC & 4633 HWY 138 LLC | 13808      |

| 051007283004 | 13.92 | L&S INVESTMENTS                     |       |
|--------------|-------|-------------------------------------|-------|
| 051007180026 | 18    | L&S INVESTMENTS                     |       |
| 051007190515 | 19.6  | L&S INVESTMENTS                     |       |
| 051007185012 | 35.29 | L&S INVESTMENTS                     |       |
| 051007295000 | 36.79 | L&S INVESTMENTS                     |       |
| 051007190006 | 11.61 | PETER C LOUGHRIN & DEBRA K LOUGHRIN | 04187 |
| 051007183309 | 4.93  | ROBERT W O'BRIEN & MARGARET O'BRIEN | 07100 |
| 051007299506 | 1.45  | SPIEGEL GARAGE LLC                  |       |
| 051007281200 | 18.58 | WICOMPANYII LLC                     | 13808 |