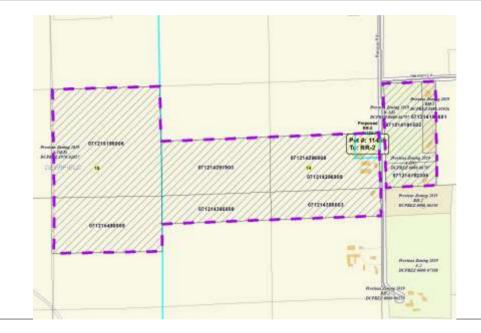

| Public H    | earing Date 8/27/2019 | Petition Number 11459     | Applicant: Brent Brattlie   |
|-------------|-----------------------|---------------------------|-----------------------------|
| Town        | Deerfield             | A-1EX Adoption 10/26/1978 | Orig Farm Owner Schmidli    |
| Section:    | 14, 15                | Density Number 35         | Original Farm Acres 138.04  |
| Density Stu | ady Date 8/27/2019    | Original Splits 3.94      | Available Density Unit(s) 1 |

## Reasons/Notes:

The orginal farm remains eligible for 1 split. Note that the town of Deerfield counts the separation of existing farm residences onto parcels less than 35 acres in size as a split. It appears the proposed new lot will exhaust the remaining splits.

| <u>Parcel #</u> | <u>Acres</u> | Owner Name                         | <u>CSM</u> |
|-----------------|--------------|------------------------------------|------------|
| 071215480000    | 20.48        | BRENT BRATTLIE & JENNIFER BRATTLIE |            |
| 071215195006    | 39.97        | BRENT BRATTLIE & JENNIFER BRATTLIE |            |
| 071214385008    | 10.2         | BRENT BRATTLIE & JENNIFER BRATTLIE |            |
| 071214380003    | 10.22        | BRENT BRATTLIE & JENNIFER BRATTLIE |            |
| 071214296908    | 20.1         | BRENT BRATTLIE & JENNIFER BRATTLIE |            |
| 071214291903    | 19.91        | BRENT BRATTLIE & JENNIFER BRATTLIE |            |
| 071214191502    | 10.51        | COLIN A PINARD                     | 08516      |
| 071214192305    | 4.08         | JOAN M FRION                       | 08516      |
| 071214190601    | 3.17         | SHAUN ANDERSEN & SARA ANDERSEN     | 07600      |