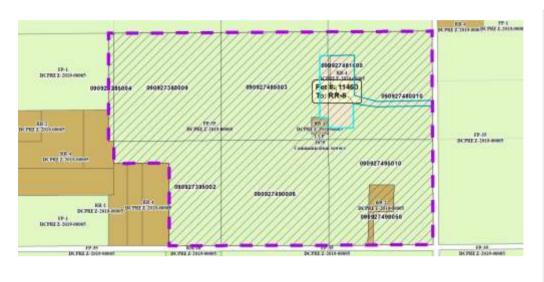

| Public H           | learing Dat | e 8/27/2019 | Petition Number 1     | 11460    | Applicant: ANTHONY E HENSEN       |
|--------------------|-------------|-------------|-----------------------|----------|-----------------------------------|
| Town               | Vienna      |             | A-1EX Adoption        | 1/1/1984 | Orig Farm Owner Midthun Bros etal |
| Section:           | 27          |             | <b>Density Number</b> | 75       | Original Farm Acres 220.81        |
| Density Study Date |             | 8/27/2019   | Original Splits       | 2.94     | Available Density Unit(s) 2       |

## Reasons/Notes:

Note that the original farm included two farm homes, RR-2 and RR-4 lots divided those homes from the farm. The town does not count separation of farm homes as a split. 2 Housing Density Rights remain.

| <u>Parcel #</u> | <u>Acres</u> | Owner Name                                 | <u>CSM</u> |
|-----------------|--------------|--------------------------------------------|------------|
| 090927481600    | 4.87         | ANTHONY E HENSEN & ANGELA A MIDTHUN-HENSEN | 11196      |
| 090927498050    | 2.95         | JACK D WENDTLAND & JENNIFER L WENDTLAND    | 14092      |
| 090927495010    | 34.99        | MIDTHUN BROTHERS FARMS LLC                 |            |
| 090927490006    | 38.98        | MIDTHUN BROTHERS FARMS LLC                 |            |
| 090927485003    | 39.8         | MIDTHUN BROTHERS FARMS LLC                 |            |
| 090927480010    | 34.02        | MIDTHUN BROTHERS FARMS LLC                 |            |
| 090927395002    | 23.18        | MIDTHUN BROTHERS FARMS LLC                 |            |
| 090927385004    | 1.97         | MIDTHUN BROTHERS FARMS LLC                 |            |
| 090927380009    | 40.04        | MIDTHUN BROTHERS FARMS LLC                 |            |
| ` <del>`</del>  | ·            |                                            | ·          |