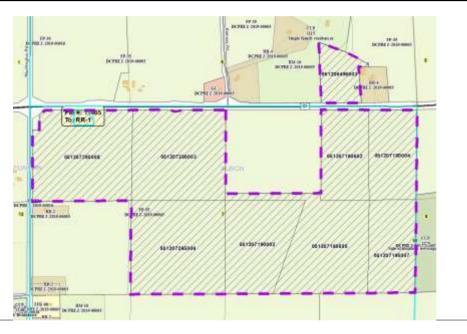

| Public H           | learing Date | e 8/27/2019 | Petition Number 11     | 1465      | Applicant: Possin Living Trust   |
|--------------------|--------------|-------------|------------------------|-----------|----------------------------------|
| Town               | Albion       |             | A-1EX Adoption         | 6/29/1979 | Orig Farm Owner Elaine A. Possin |
| Section:           | 06, 07       |             | <b>Density Number</b>  | 35        | Original Farm Acres 250.23       |
| Density Study Date |              | 7/5/2019    | <b>Original Splits</b> | 7.15      | Available Density Unit(s) 7      |

## Reasons/Notes:

Seven (7) possible splits remain available. Note that the town does not count separation of residences existing as of 6/29/79 as a split.

Note: Parcels included in the density study reflect farm ownership and acreage as of the date of town plan adoption, or other date specified. Density study is based on the original farm acreage, NOT acreage currently owned.

| <u>Parcel #</u> | <u>Acres</u> | Owner Name                        | <u>CSM</u> |
|-----------------|--------------|-----------------------------------|------------|
| 051207295006    | 39.79        | POSSIN LIVING TR, ORIS & ELAINE A |            |
| 051207285008    | 40.19        | POSSIN LIVING TR, ORIS & ELAINE A |            |
| 051207280003    | 38.35        | POSSIN LIVING TR, ORIS & ELAINE A |            |
| 051207195605    | 36.42        | POSSIN LIVING TR, ORIS & ELAINE A |            |
| 051207195007    | 19.82        | POSSIN LIVING TR, ORIS & ELAINE A |            |
| 051207190002    | 27.03        | POSSIN LIVING TR, ORIS & ELAINE A |            |
| 051207180602    | 19.48        | POSSIN LIVING TR, ORIS & ELAINE A |            |
| 051207180004    | 19.46        | POSSIN LIVING TR, ORIS & ELAINE A |            |
| 051206496603    | 9.69         | POSSIN LIVING TR, ORIS & ELAINE A |            |
|                 |              |                                   |            |