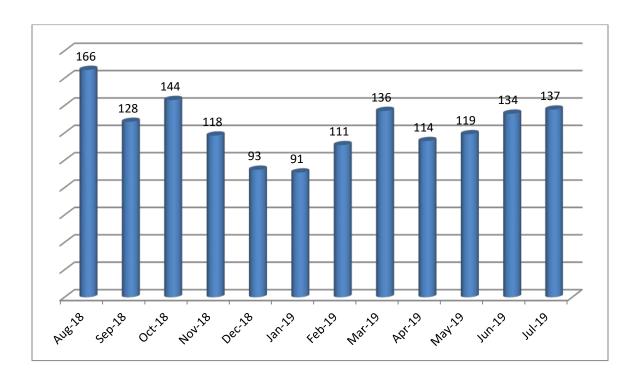

### Walk-Ins

| # of walk-ins | Time spent with walk-ins                | Month          |
|---------------|-----------------------------------------|----------------|
|               | (Total Hours:Minutes for the month)     |                |
| 166           | 84:01 (average 30 minutes per customer) | August 2018    |
| 128           | 81:11 (average 38 minutes per customer) | September 2018 |
| 144           | 79:20 (average 33 minutes per customer) | October 2018   |
| 118           | 62:18 (average 32 minutes per customer) | November 2018  |
| 93            | 57:18 (average 37 minutes per customer) | December 2018  |
| 91            | 56:56 (average 38 minutes per customer) | January 2019   |
| 111           | 56:44 (average 31 minutes per customer) | February 2019  |
| 136           | 76:27 (average 34 minutes per customer) | March 2019     |
| 114           | 67.27 (average 36 minutes per customer) | April 2019     |
| 119           | 58:50 (average 30 minutes per customer) | May 2019       |
| 134           | 79:36 (average 36 minutes per customer) | June 2019      |
| 137           | 72:11 (average 32 minutes per customer) | July 2019      |