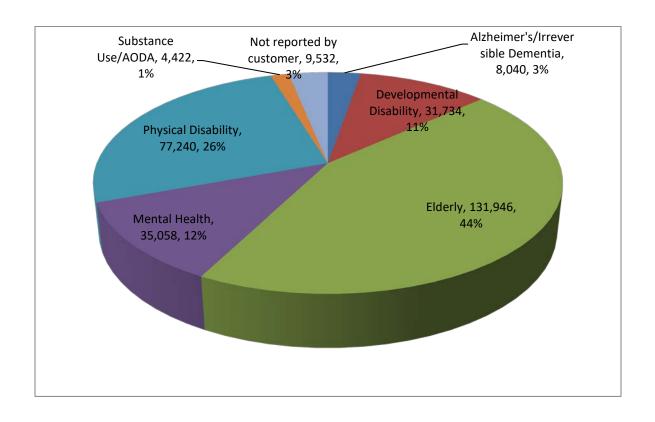

### **Target Group**

| Alzheimer's/Irreversible Dementia |  |  |
|-----------------------------------|--|--|
| Developmental Disability          |  |  |
| Elderly                           |  |  |
| Mental Health                     |  |  |
| Physical Disability               |  |  |
| Substance Use/AODA                |  |  |
| Not reported by customer          |  |  |
|                                   |  |  |

<sup>\*</sup>Some customers fall into multiple target groups