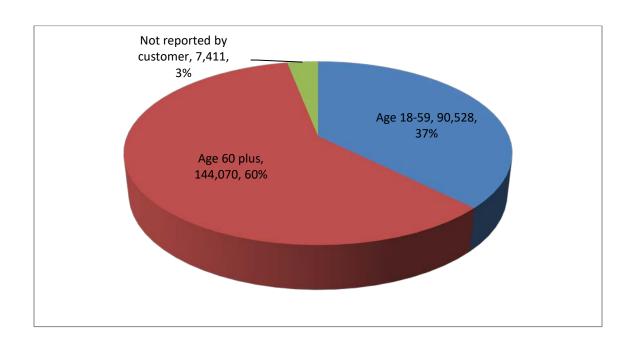

## **Consumer Age Groups**

| 90,528  | Age 18-59                |
|---------|--------------------------|
| 144,070 | Age 60 plus              |
| 7,411   | Not reported by customer |