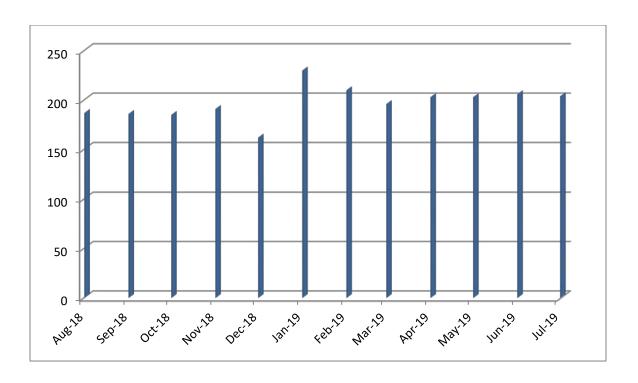

### **Breakdown of Contacts Per Month**

| No. of   | Month          | No. of       | Average per day |
|----------|----------------|--------------|-----------------|
| contacts |                | working days |                 |
| 4,290    | August 2018    | 23           | 187             |
| 3,532    | September 2018 | 19           | 186             |
| 4,256    | October 2018   | 23           | 185             |
| 3,814    | November 2018  | 20           | 191             |
| 3,406    | December 2018  | 21           | 162             |
| 4,148    | January 2019   | 18           | 230             |
| 4,194    | February 2019  | 20           | 210             |
| 4,118    | March 2019     | 21           | 196             |
| 4,467    | April 2019     | 22           | 203             |
| 4,463    | May 2019       | 22           | 203             |
| 4,112    | June 2019      | 20           | 206             |
| 4,700    | July 2019      | 23           | 204             |