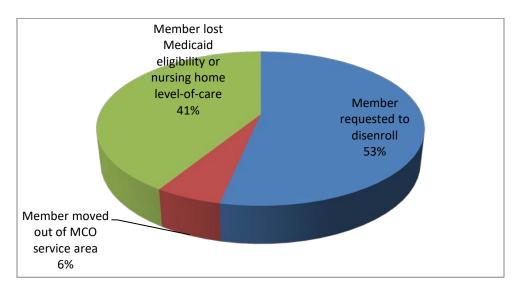

|      |     |     |     |
| MC-FC     | 1   | 6   | 0     | 2     | 7   | 5    | 1    |     |      |     |     |     |
| Conn-IRIS | 1   | 0   | 0     | 0     | 1   | 0    | 0    |     |      |     |     |     |
| FP-IRIS   | 0   | 0   | 0     | 0     | 0   | 0    | 0    |     |      |     |     |     |
| PCS-IRIS  | 0   | 0   | 0     | 0     | 6   | 4    | 1    |     |      |     |     |     |
| TMG-IRIS  | 1   | 0   | 0     | 0     | 2   | 4    | 3    |     |      |     |     |     |
| TOTAL     |     |     |       |       |     |      |      |     |      |     |     |     |
| YEAR-TO-  | 23  | 42  | 78    | 140   | 196 | 252  | 308  |     |      |     |     |     |
| DATE      |     |     |       |       |     |      |      |     |      |     |     |     |

## Disenrollments - 2018



### Disenrollments - 2019



Page **10** of **10**