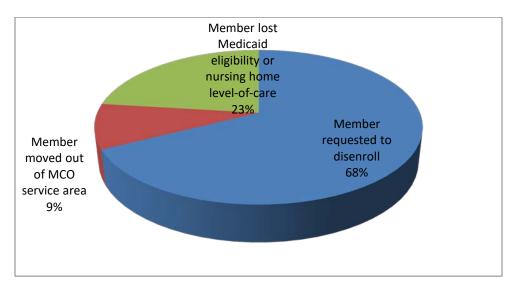

| MC-FC     | 1   | 6   | 0     | 2     | 7   | 5    | 1    |     |      |     |     |     |
| Conn-IRIS | 1   | 0   | 0     | 0     | 1   | 0    | 0    |     |      |     |     |     |
| FP-IRIS   | 0   | 0   | 0     | 0     | 0   | 0    | 0    |     |      |     |     |     |
| PCS-IRIS  | 0   | 0   | 0     | 0     | 6   | 4    | 1    |     |      |     |     |     |
| TMG-IRIS  | 1   | 0   | 0     | 0     | 2   | 4    | 3    |     |      |     |     |     |
| TOTAL     |     |     |       |       |     |      |      |     |      |     |     |     |
| YEAR-TO-  | 23  | 42  | 78    | 140   | 196 | 252  | 308  |     |      |     |     |     |
| DATE      |     |     |       |       |     |      |      |     |      |     |     |     |

## Disenrollments - 2018



### Disenrollments - 2019



Page **10** of **10**