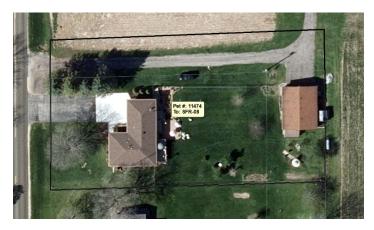

**DESCRIPTION:** This petition is for a lot line adjustment to add a driveway to an existing SFR-08 residential lot. A two lot certified survey map (CSM) and zoning change is being done to transfer a 40' x 300' area of land from the 30 acre parcel