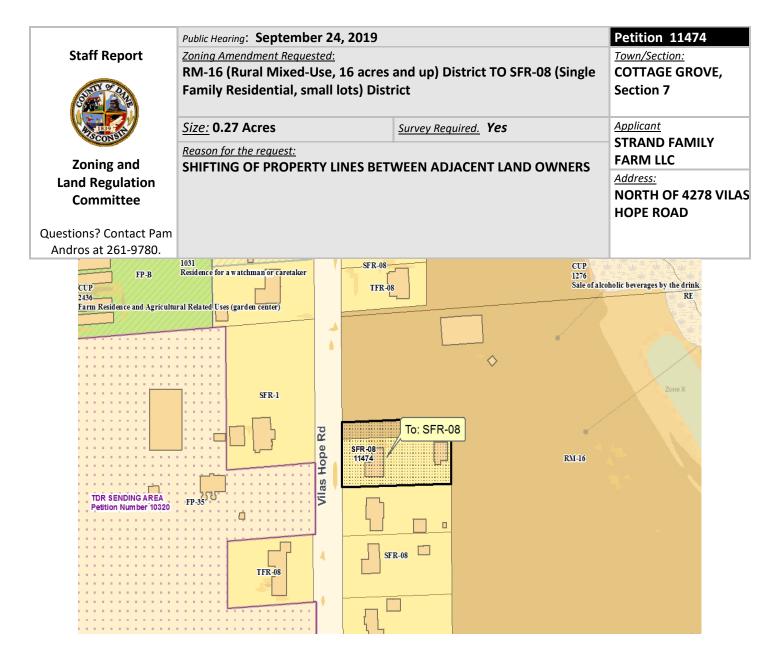

**DESCRIPTION:** This petition is for a lot line adjustment to add a driveway to an existing SFR-08 residential lot. A two lot certified survey map (CSM) and zoning change is being done to transfer a 40' x 300' area of land from the 30 acre parcel

above it to the existing residential parcel at 4278 Vilas Hope Rd.

**OBSERVATIONS:** The subject property is surrounded by a mixture of residential and agricultural uses.

**TOWN PLAN:** The subject property is in the agriculture preservation area of the town plan, and this proposal is consistent with the town and county comprehensive plans

**RESOURCE PROTECTION:** There are no sensitive environmental features on the site.

**STAFF:** Staff recommends approval.

**TOWN**: The Town Board approved the petition conditioned upon the road right-of-way being dedicated to the public.