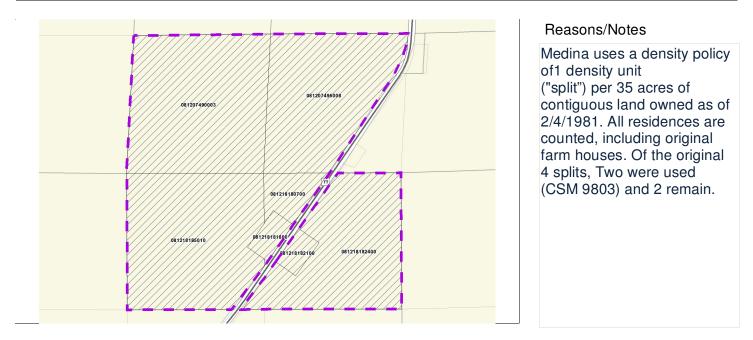

|            |                     | Applicant Paul Maly    |                               |
|------------|---------------------|------------------------|-------------------------------|
| Town       | Medina              | A-1EX Adopti 10/2/1980 | Orig Farm Owne Walker, Robert |
| Section:   | 07, 18              | Density Numbe 35       | Original Farm Acr 149.32      |
| Density St | tudy Date 7/10/2019 | Original Splits 4.27   | Available Density Unit 2      |

Note: Parcels included in the density study reflect farm ownership and acreage as of the date of town plan adoption, or other date specified. Density study is based on the original farm acreage, NOT acreage currently owned.

| Parcel #     | <u>Acres</u> | <u>Owner Name</u>                       | <u>CSM</u> |
|--------------|--------------|-----------------------------------------|------------|
| 081218185010 | 37.82        | MALY REV TR                             |            |
| 081218182400 | 30.3         | MALY REV TR                             | 09803      |
| 081218180700 | 4.7          | MALY REV TR                             |            |
| 081207495008 | 32.04        | MALY REV TR                             |            |
| 081207490003 | 40.38        | MALY REV TR                             |            |
| 081218182100 | 2.14         | THOMAS L SENGER & GINA K ROESLER SENGER | 09803      |
| 081218181800 | 2.32         | THOMAS L SENGER & GINA K ROESLER SENGER | 09803      |