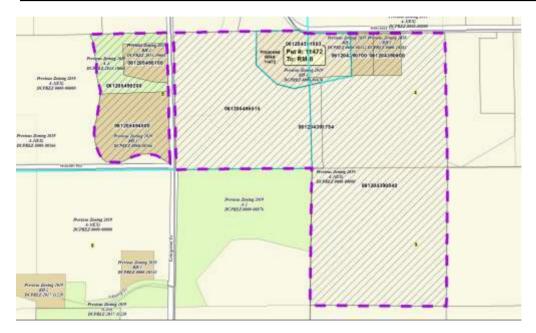

| Public H    | learing Date 9/24/2019 | Petition Number 11472         | Applicant: Mark Halverson               |
|-------------|------------------------|-------------------------------|-----------------------------------------|
| Town        | Christiana             | <b>A-1EX Adoption</b> 7/19/19 | 779 <b>Orig Farm Owner</b> Kelly, LeRoy |
| Section:    | 04, 05                 | <b>Density Number</b> 35      | Original Farm Acres 137.37              |
| Density Stu | udy Date 9/24/2019     | Original Splits 3.92          | Available Density Unit(s) 0             |

## Reasons/Notes:

The original farm was eligible for 4 possible splits. All splits have been exhausted and the property was deed restricted to prohibit further nonfarm development following action on rezone 10282. Proposed transfer of land is consistent with town policies.

| <u>Acres</u> | Owner Name                                                      | <u>CSM</u>                                                                                                                                                                                                                                                                                                            |
|--------------|-----------------------------------------------------------------|-----------------------------------------------------------------------------------------------------------------------------------------------------------------------------------------------------------------------------------------------------------------------------------------------------------------------|
| 3.38         | ARINGTON ADVENTURES LLC                                         | 13762                                                                                                                                                                                                                                                                                                                 |
| 10.05        | ARINGTON TR, JOSEPH L                                           | 10632                                                                                                                                                                                                                                                                                                                 |
| 33.83        | DOMINIC J SOPKOVICH & ANDREA M SOPKOVICH                        |                                                                                                                                                                                                                                                                                                                       |
| 2.02         | DOMINIC J SOPKOVICH & ANDREA M SOPKOVICH                        |                                                                                                                                                                                                                                                                                                                       |
| 5.69         | GREGORY A GLESINGER & LISA A ARINGTON-GLESINGER                 | 13762                                                                                                                                                                                                                                                                                                                 |
| 2.01         | JEREMY MARTIN & JESSICA MARTIN                                  | 11648                                                                                                                                                                                                                                                                                                                 |
| 9.53         | MARGARET B BONG                                                 | 06070                                                                                                                                                                                                                                                                                                                 |
| 68.35        | MARK A HALVERSON & JOANN M HALVERSON                            |                                                                                                                                                                                                                                                                                                                       |
| 2.49         | TIMOTHY J BARNHART & BRITTANY L SHEEN                           | 13111                                                                                                                                                                                                                                                                                                                 |
|              | 3.38<br>10.05<br>33.83<br>2.02<br>5.69<br>2.01<br>9.53<br>68.35 | 3.38 ARINGTON ADVENTURES LLC  10.05 ARINGTON TR, JOSEPH L  33.83 DOMINIC J SOPKOVICH & ANDREA M SOPKOVICH  2.02 DOMINIC J SOPKOVICH & ANDREA M SOPKOVICH  5.69 GREGORY A GLESINGER & LISA A ARINGTON-GLESINGER  2.01 JEREMY MARTIN & JESSICA MARTIN  9.53 MARGARET B BONG  68.35 MARK A HALVERSON & JOANN M HALVERSON |