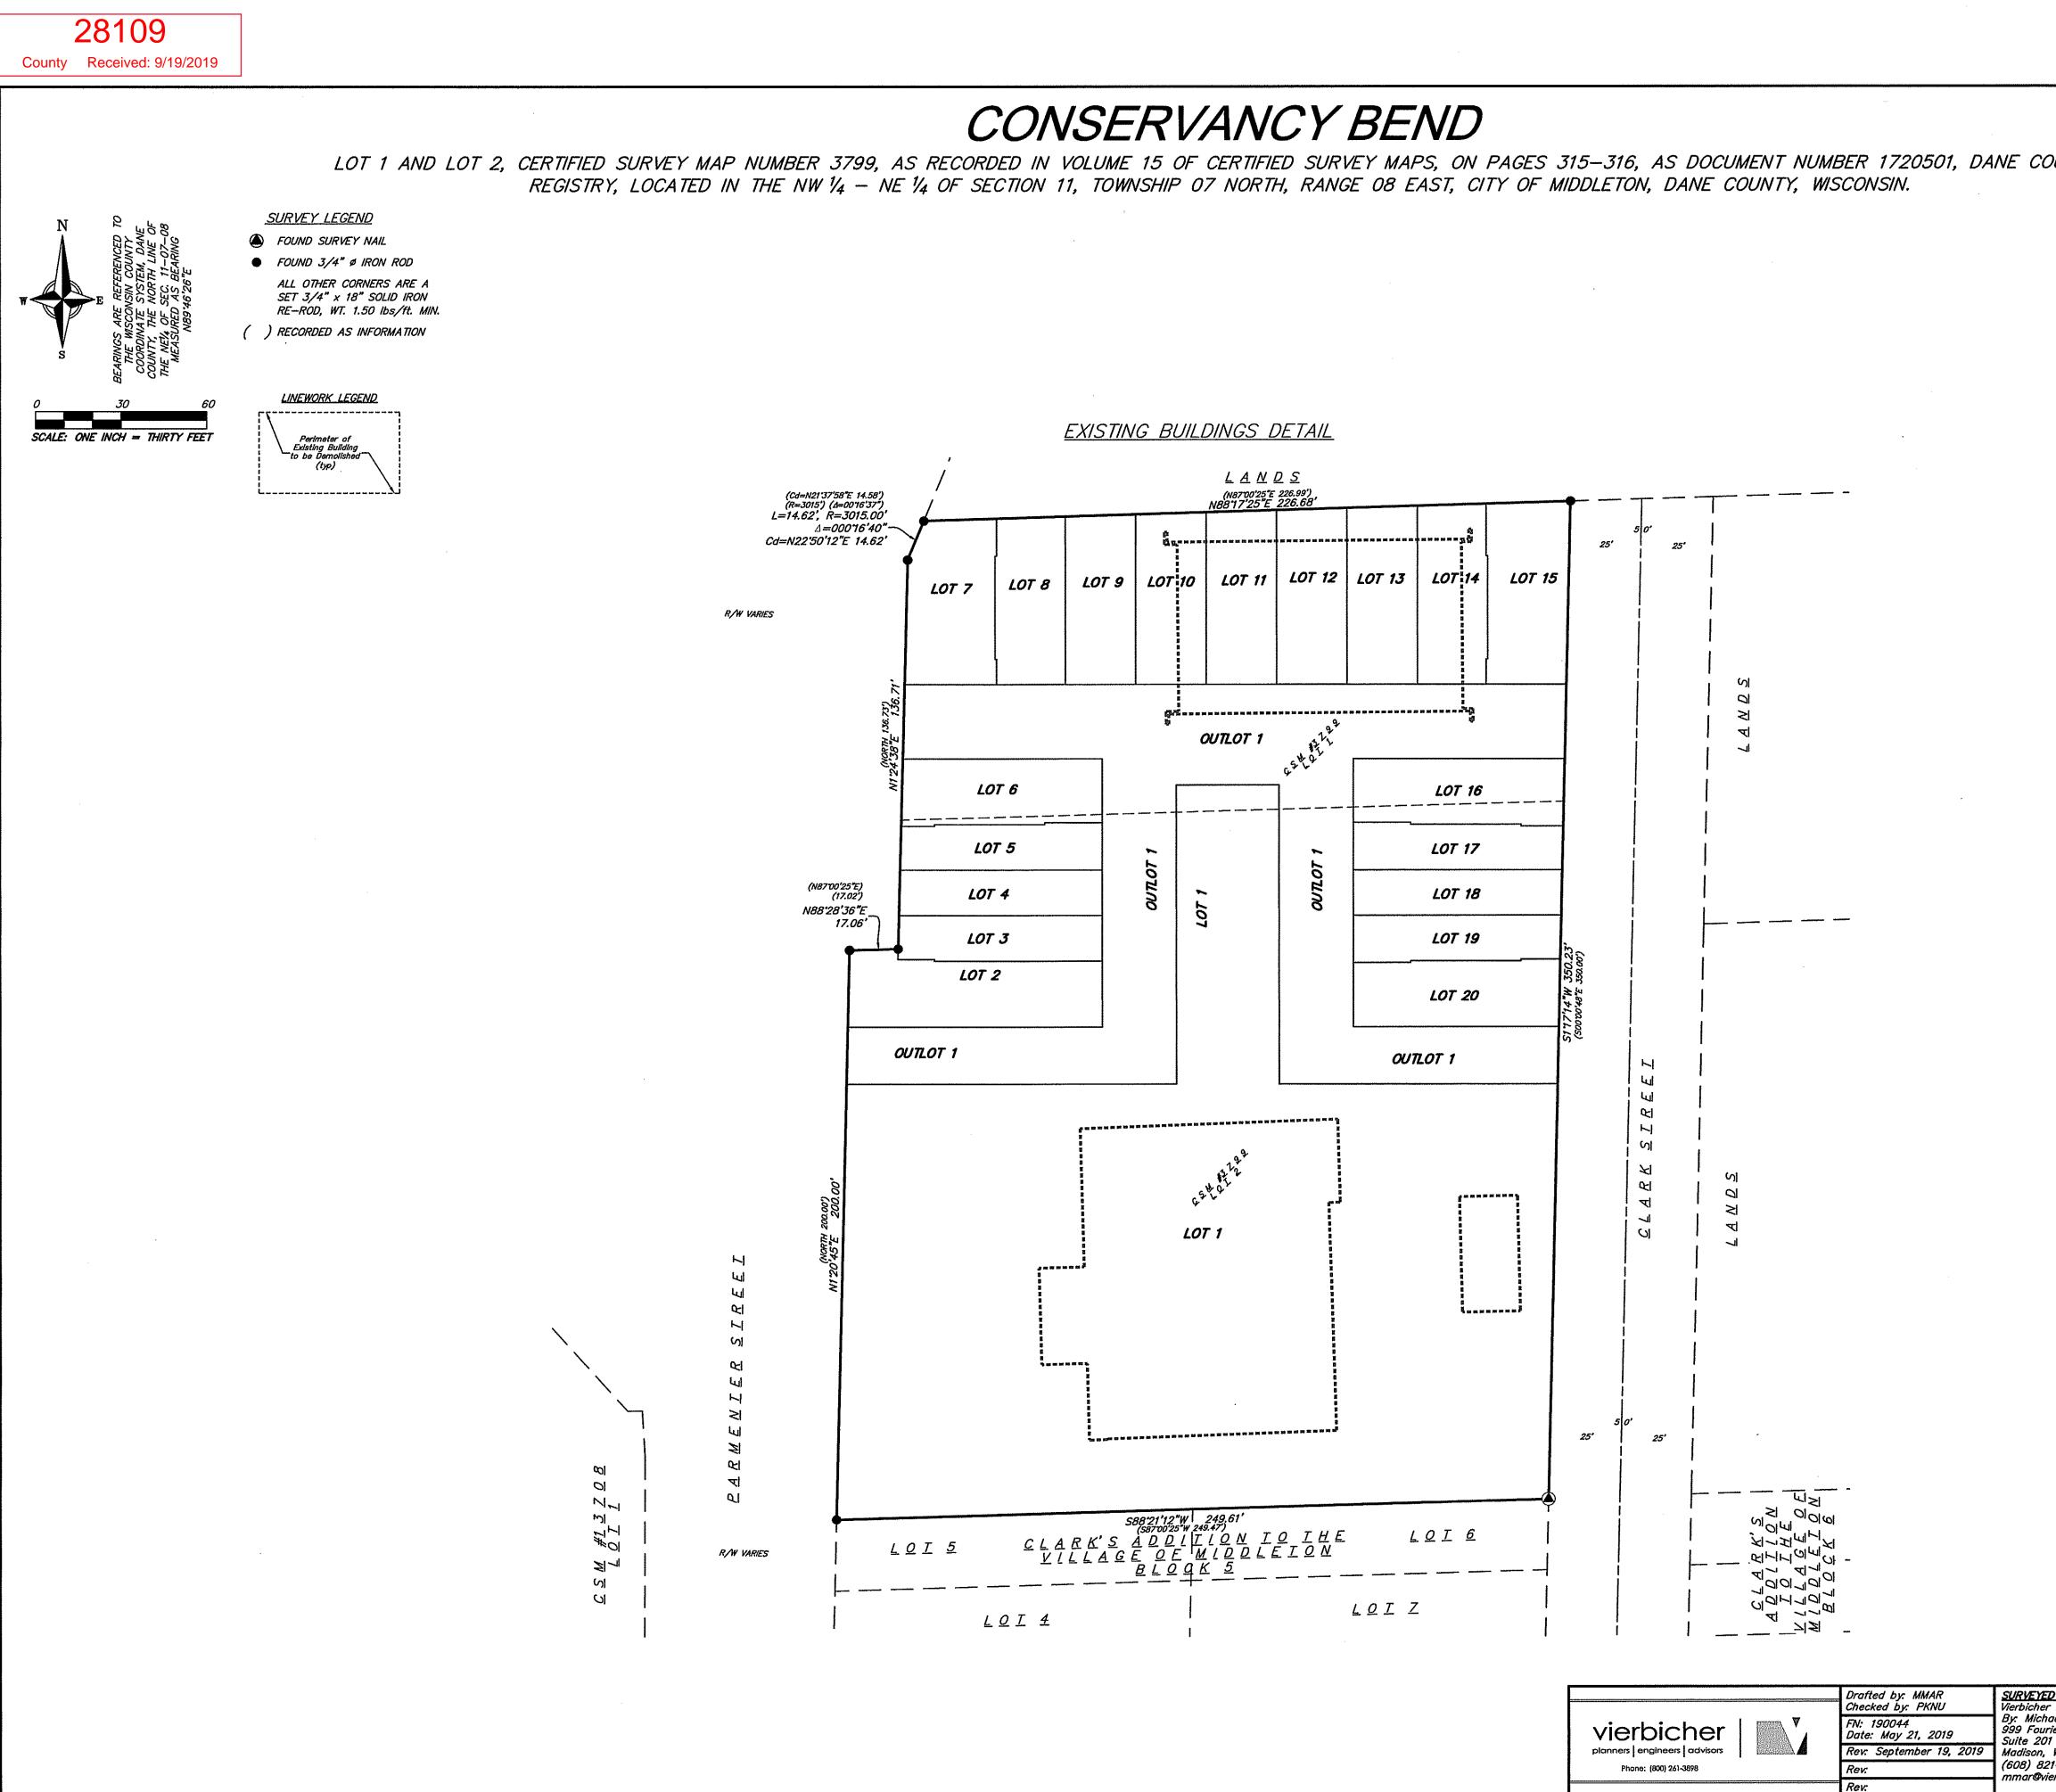

## CONSERVANCY BEND

LOT 1 AND LOT 2, CERTIFIED SURVEY MAP NUMBER 3799, AS RECORDED IN VOLUME 15 OF CERTIFIED SURVEY MAPS, ON PAGES 315-316, AS DOCUMENT NUMBER 1720501, DANE COUNTY REGISTRY, LOCATED IN THE NW 1/4 - NE 1/4 OF SECTION 11, TOWNSHIP 07 NORTH, RANGE 08 EAST, CITY OF MIDDLETON, DANE COUNTY, WISCONSIN.

| וטכ         | $\mathbf{V}$ | 7 | V |
|-------------|--------------|---|---|
| <i>J</i> UI | V            | / | T |

|                                                                                                                   | There are no objections to this plat with respect to Secs. 236.15, 236.16, 236.20 and 236.21(1) and (2), Wis Stats. as provided by s. 236.12, Wis. Stats. |                                                                                                                          |                 |  |  |
|-------------------------------------------------------------------------------------------------------------------|-----------------------------------------------------------------------------------------------------------------------------------------------------------|--------------------------------------------------------------------------------------------------------------------------|-----------------|--|--|
|                                                                                                                   | Certified                                                                                                                                                 | , 20                                                                                                                     |                 |  |  |
|                                                                                                                   | Depar                                                                                                                                                     | tment of Administration                                                                                                  |                 |  |  |
| SURVEYED E<br>Vierbicher As<br>By: Michael<br>999 Fourier<br>Suite 201<br>Madison, WI<br>(608) 821,<br>mmar®vierb | ssociates, Inc.<br>S. Marty<br>Drive,<br>53717<br>3962                                                                                                    | SURVEYED FOR:<br>Conservancy Bend<br>Residences, LLC<br>attn: Terrence R. Wall<br>P.O. Box 620037<br>Middleton, WI 53562 | SHEET<br>3 OF 3 |  |  |