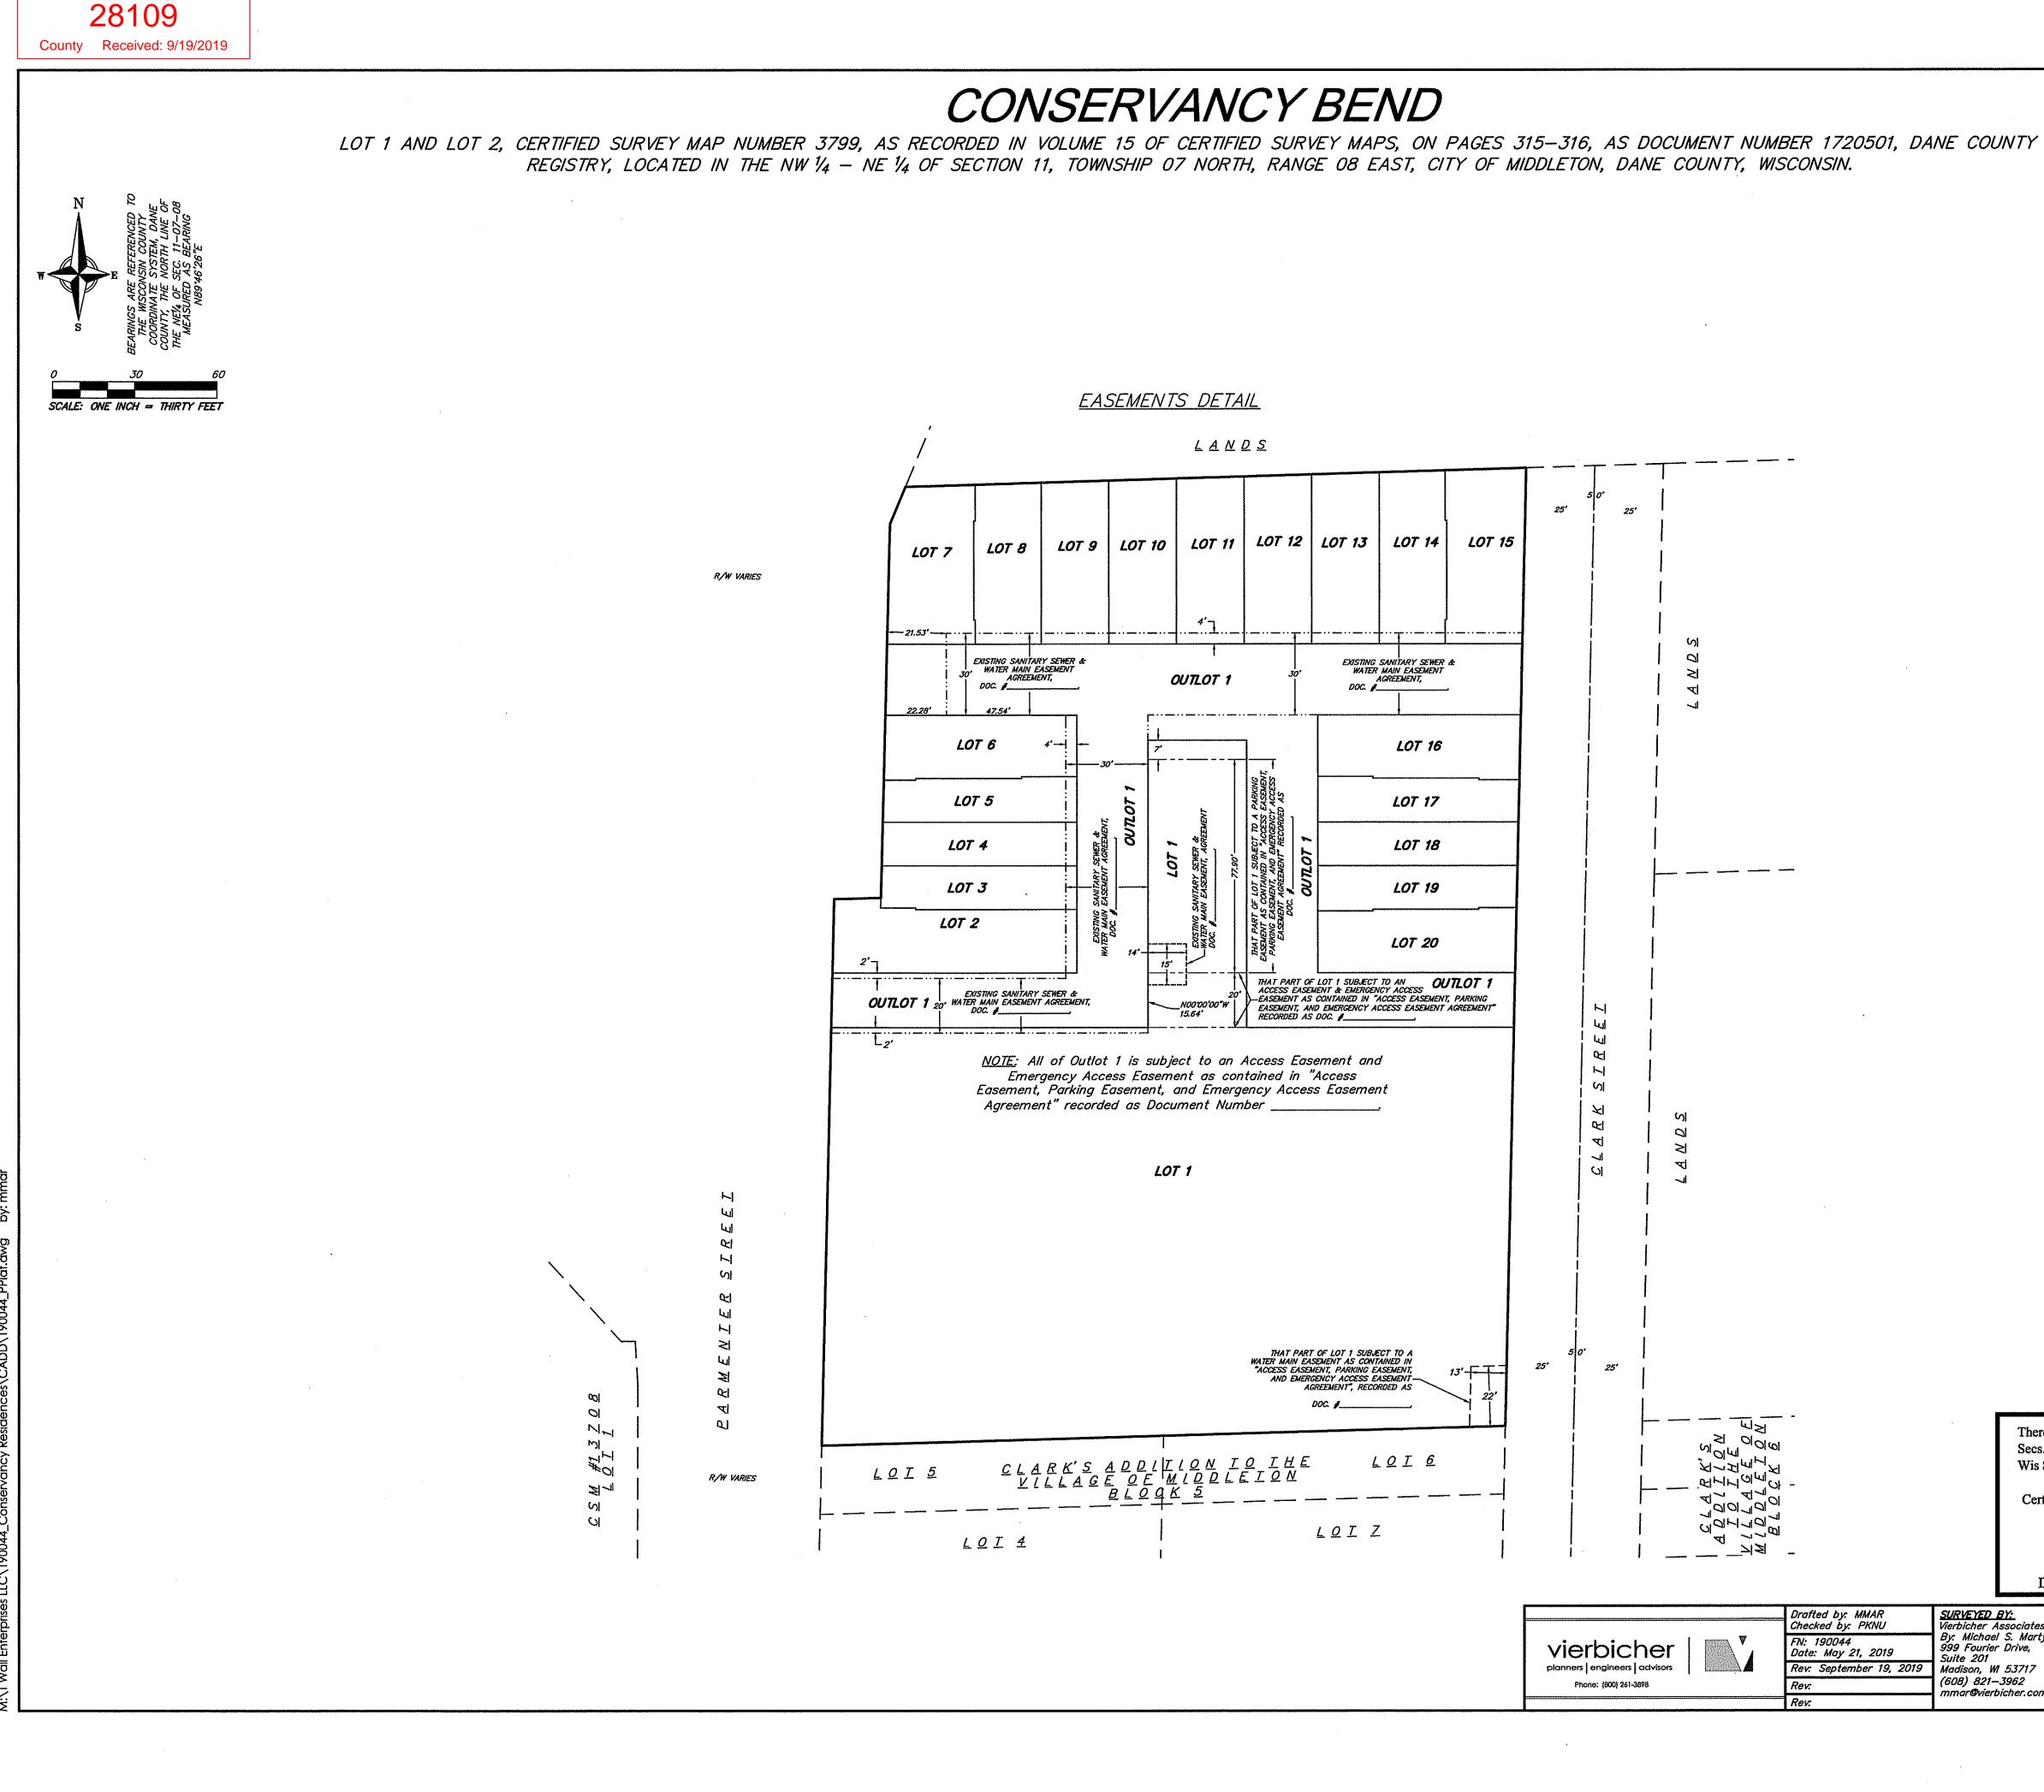

## CONSERVANCY BEND

LOT 1 AND LOT 2, CERTIFIED SURVEY MAP NUMBER 3799, AS RECORDED IN VOLUME 15 OF CERTIFIED SURVEY MAPS, ON PAGES 315-316, AS DOCUMENT NUMBER 1720501, DANE COUNTY REGISTRY, LOCATED IN THE NW 1/4 - NE 1/4 OF SECTION 11, TOWNSHIP 07 NORTH, RANGE 08 EAST, CITY OF MIDDLETON, DANE COUNTY, WISCONSIN.

| Secs. 236.                                                                                                                                                           | no objections to this plat wit<br>15, 236.16, 236.20 and 236.<br>as provided by s. 236.12, W                             | 21(1) and (2),  |
|----------------------------------------------------------------------------------------------------------------------------------------------------------------------|--------------------------------------------------------------------------------------------------------------------------|-----------------|
| Certified                                                                                                                                                            |                                                                                                                          |                 |
| Depar                                                                                                                                                                | tment of Administration                                                                                                  |                 |
| SURVEYED BY:<br>Vierbicher Associates, Inc.<br>By: Michael S. Marty<br>999 Fourier Drive,<br>Suite 201<br>Madison, WI 53717<br>(608) 821–3962<br>mmar@vierbicher.com | SURVEYED FOR:<br>Conservancy Bend<br>Residences, LLC<br>attn: Terrence R. Wall<br>P.O. Box 620037<br>Middleton, W1 53562 | SHEET<br>2 OF 3 |
|                                                                                                                                                                      | 1                                                                                                                        | 1 1             |