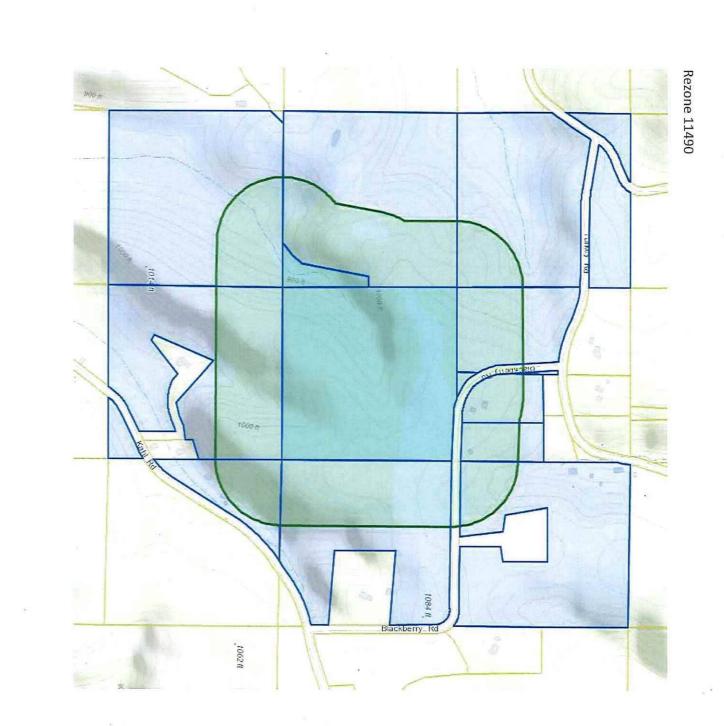

Rezoning request of 43 acres from A-1 (EX) to RH-3 or RM-8( Mixed Use, 8-16 Acres) with a 3 lot CSM in the Town of Black Earth, Wisconsin.

The reason for the rezone is to financially be able to provide care for farmer Allayne C. Turk in assisted living. Allayne's son Trent Turk is working the farm on his own. Trent is the only child of Allayne and Danna Dee Turk ( who has passed away). To keep the farm going, Allayne and Trent have decided to sell some of their poorer land for 3 home sites for Allayne's care. As mentioned, the land being rezoned is the poorest land for their agriculture farming. Dane Count soils shows it is Not prime farmland for any of the land.