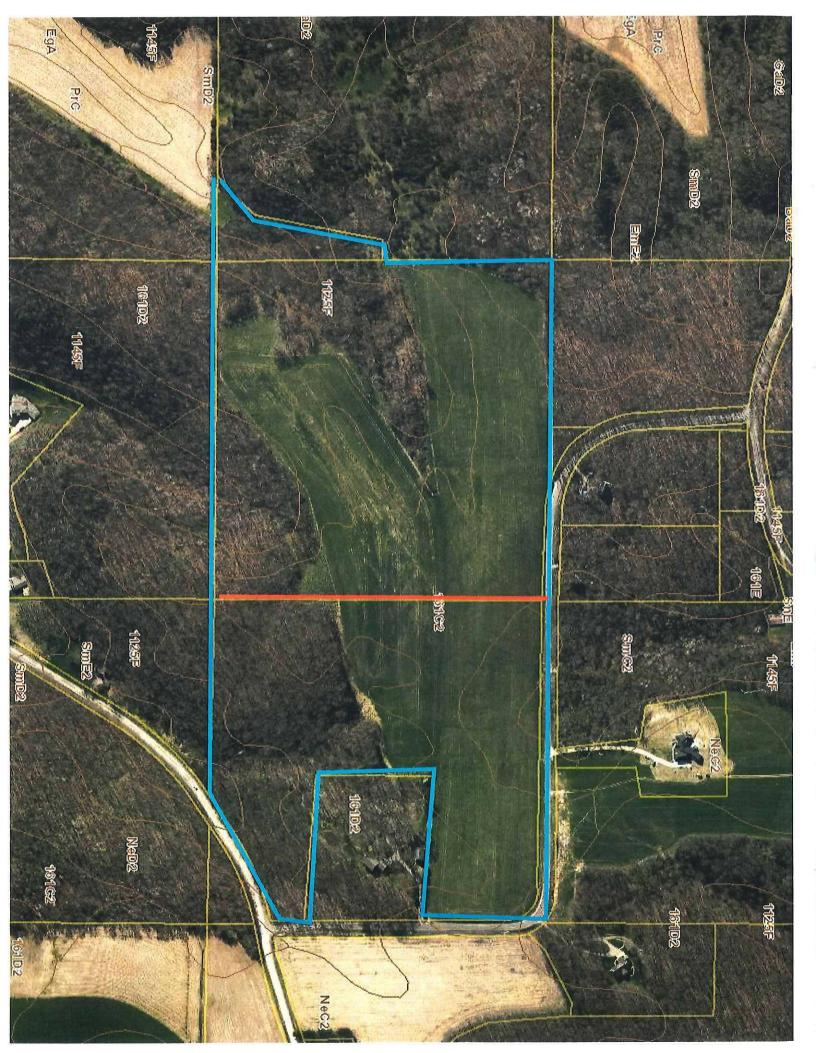

Rezoning request of 43 acres from A-1 (EX) to RH-3 or RM-8( Mixed Use, 8-16 Acres) with a 3 lot CSM in the Town of Black Earth, Wisconsin.

The reason for the rezone is to financially be able to provide care for farmer Allayne C. Turk in assisted living. Allayne's son Trent Turk is working the farm on his own. Trent is the only child of Allayne and Danna Dee Turk ( who has passed away). To keep the farm going, Allayne and Trent have decided to sell some of their poorer land for 3 home sites for Allayne's care. As mentioned, the land being rezoned is the poorest land for their agriculture farming. Dane Count soils shows it is Not prime farmland for any of the land.

LOCATED IN THE SW ¼-NE ¼ AND THE SE ¼-NE ¼ OF SECTION 25, TOWN 8 NORTH, RANGE 6 EAST, TOWN OF BLACK EARTH, DANE COUNTY, WISCONSIN.

#### TOTAL LEGAL DESCRIPTION:

A parcel of land located in the SW ¼-NE ¼ and the SE ¼-NE ¼ of Section 25, Town 8 North, Range 6 East, Town of Black Earth, Dane County, Wisconsin, more particularly described as follows: