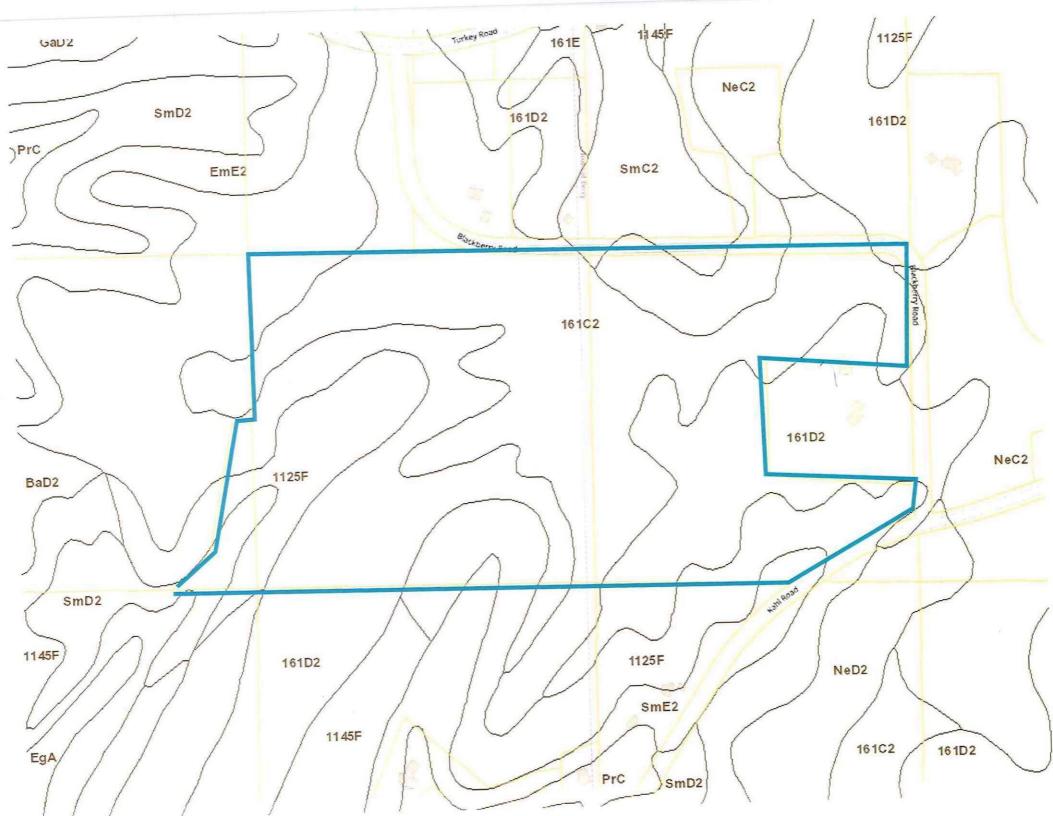

Rezoning request of 43 acres from A-1 (EX) to RH-3 or RM-8( Mixed Use, 8-16 Acres) with a 3 lot CSM in the Town of Black Earth, Wisconsin.

The reason for the rezone is to financially be able to provide care for farmer Allayne C. Turk in assisted living. Allayne's son Trent Turk is working the farm on his own. Trent is the only child of Allayne and Danna Dee Turk ( who has passed away). To keep the farm going, Allayne and Trent have decided to sell some of their poorer land for 3 home sites for Allayne's care. As mentioned, the land being rezoned is the poorest land for their agriculture farming. Dane Count soils shows it is Not prime farmland for any of the land.