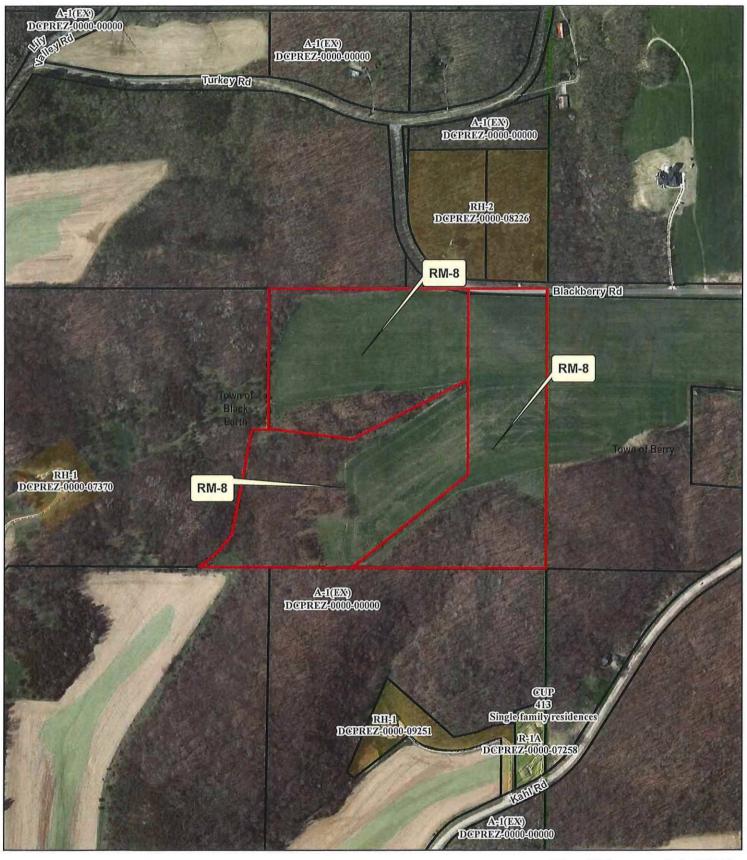

Rezoning request of 43 acres from A-1 (EX) to RH-3 or RM-8( Mixed Use, 8-16 Acres) with a 3 lot CSM in the Town of Black Earth, Wisconsin.

The reason for the rezone is to financially be able to provide care for farmer Allayne C. Turk in assisted living. Allayne's son Trent Turk is working the farm on his own. Trent is the only child of Allayne and Danna Dee Turk ( who has passed away). To keep the farm going, Allayne and Trent have decided to sell some of their poorer land for 3 home sites for Allayne's care. As mentioned, the land being rezoned is the poorest land for their agriculture farming. Dane Count soils shows it is Not prime farmland for any of the land.

If these 3 sites can be sold it will help Trent continue farming, milking the cows and keep working the better land surrounding the farm building area as well as having funds to care for his father.