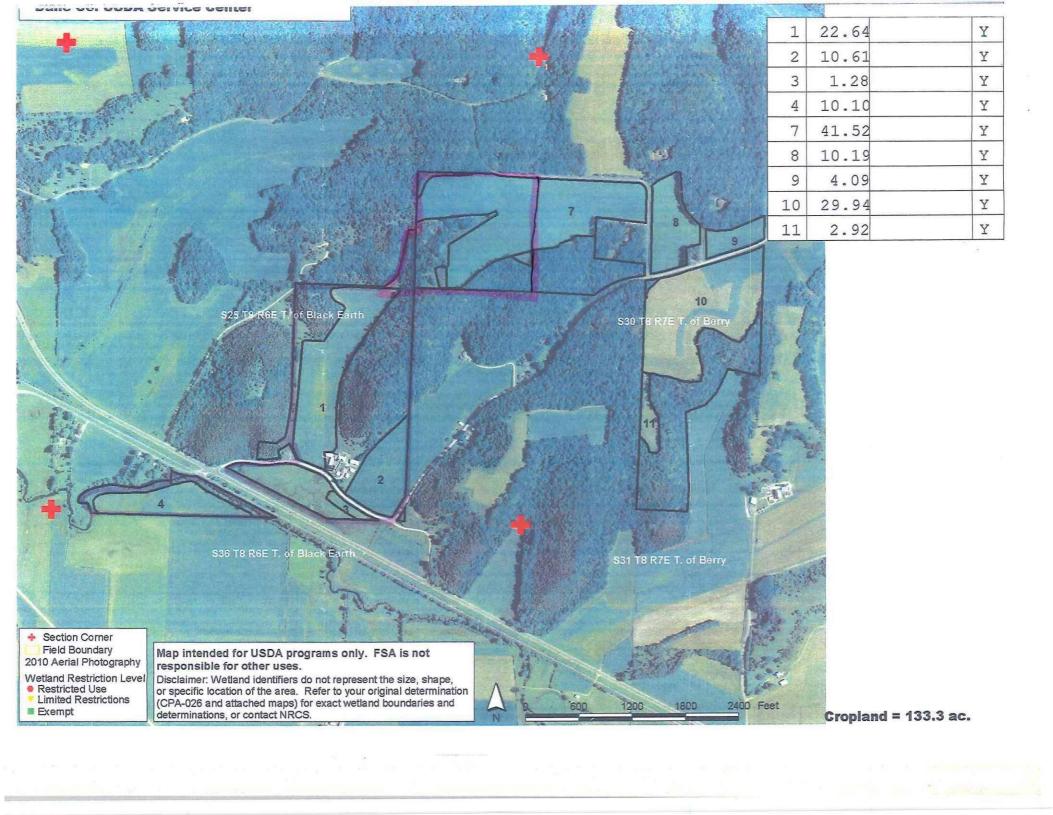

Rezoning request of 43 acres from A-1 (EX) to RH-3 or RM-8( Mixed Use, 8-16 Acres) with a 3 lot CSM in the Town of Black Earth, Wisconsin.

The reason for the rezone is to financially be able to provide care for farmer Allayne C. Turk in assisted living. Allayne's son Trent Turk is working the farm on his own. Trent is the only child of Allayne and Danna Dee Turk ( who has passed away). To keep the farm going, Allayne and Trent have decided to sell some of their poorer land for 3 home sites for Allayne's care. As mentioned, the land being rezoned is the poorest land for their agriculture farming. Dane Count soils shows it is Not prime farmland for any of the land.