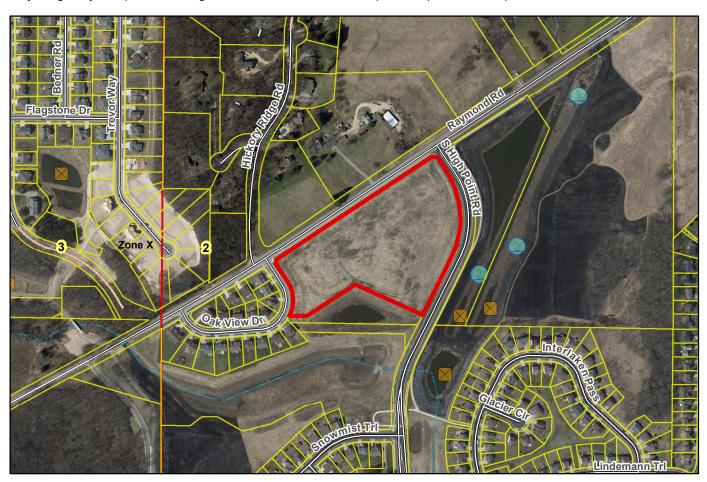

## Final Plat - Esker

## **City of Madison**

Plat consists of 7 lots, 10.5 acres.

Parks - None shown.
Parkways - None shown.
Expressways - N/A
Major Highways - Adjacent to Raymond Rd.
Airports - Dane County Regional
Drainage Channels - All lots subject to public easements for drainage purposes.
Schools - established
Other Development - N/A