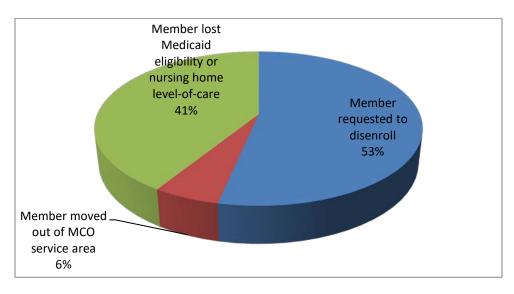

| 10   |     |     |     |
| MC-FC     | 1   | 6   | 0     | 2     | 7   | 5    | 1    | 1   | 1    |     |     |     |
| Conn-IRIS | 1   | 0   | 0     | 0     | 1   | 0    | 0    | 0   |      |     |     |     |
| FP-IRIS   | 0   | 0   | 0     | 0     | 0   | 0    | 0    | 0   | 0    |     |     |     |
| PCS-IRIS  | 0   | 0   | 0     | 0     | 6   | 4    | 1    | 3   | 1    |     |     |     |
| TMG-IRIS  | 1   | 0   | 0     | 0     | 2   | 4    | 4    | 0   |      |     |     |     |
| TOTAL     |     |     |       |       |     |      |      |     |      |     |     |     |
| YEAR-TO-  | 23  | 42  | 78    | 140   | 196 | 252  | 309  | 355 | 399  |     |     |     |
| DATE      |     |     |       |       |     |      |      |     |      |     |     |     |

## Disenrollments - 2018



### Disenrollments - 2019



Page **10** of **10**