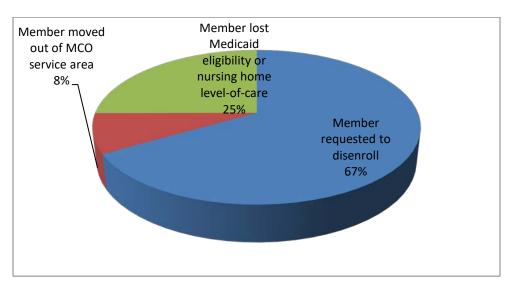

| MC-FC     | 1   | 6   | 0     | 2     | 7   | 5    | 1    | 1   | 1    |     |     |     |
| Conn-IRIS | 1   | 0   | 0     | 0     | 1   | 0    | 0    | 0   |      |     |     |     |
| FP-IRIS   | 0   | 0   | 0     | 0     | 0   | 0    | 0    | 0   | 0    |     |     |     |
| PCS-IRIS  | 0   | 0   | 0     | 0     | 6   | 4    | 1    | 3   | 1    |     |     |     |
| TMG-IRIS  | 1   | 0   | 0     | 0     | 2   | 4    | 4    | 0   |      |     |     |     |
| TOTAL     |     |     |       |       |     |      |      |     |      |     |     |     |
| YEAR-TO-  | 23  | 42  | 78    | 140   | 196 | 252  | 309  | 355 | 399  |     |     |     |
| DATE      |     |     |       |       |     |      |      |     |      |     |     |     |

## Disenrollments - 2018



### Disenrollments - 2019



Page **10** of **10**