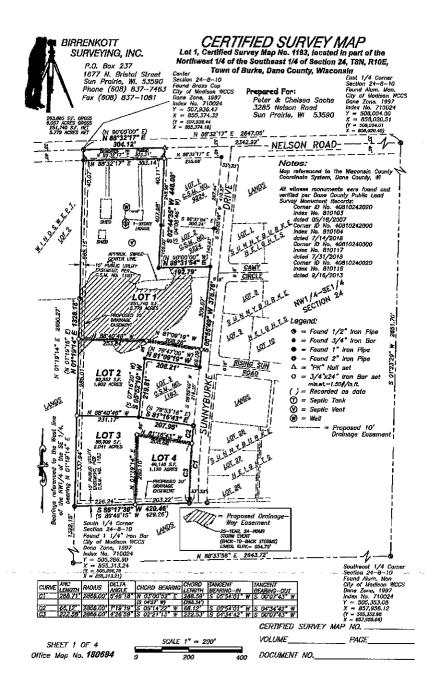

ends to specially assess benefitting property owners for the cost of the public improvements to Sunnyburke Drive. The form and substance of the development agreement shall be acceptable to the Town;
- 8. Obtain approval of the CSM within 90 days of 9/18/2019 from both Dane County and City of Madison;
- 9. The CSM shall be recorded in accordance with Chapter 236 of the Wisconsin State Statutes; and
- 10. Any conditions imposed by Dane County and the City of Madison must be fulfilled in the timeframe required by the County and City.

The above Resolution was duly adopted by the Town Board of the Town of Burke, Dane County, Wisconsin, at a meeting on Scott 18, 2019.

APPROVED:

Ву\_\_

Kevin Viney, Town Chair

ATTEST:

Brenda Ayers, Town/Glerk/Treasure

Attachment A: CSM

# ATTACHMENT A CSM