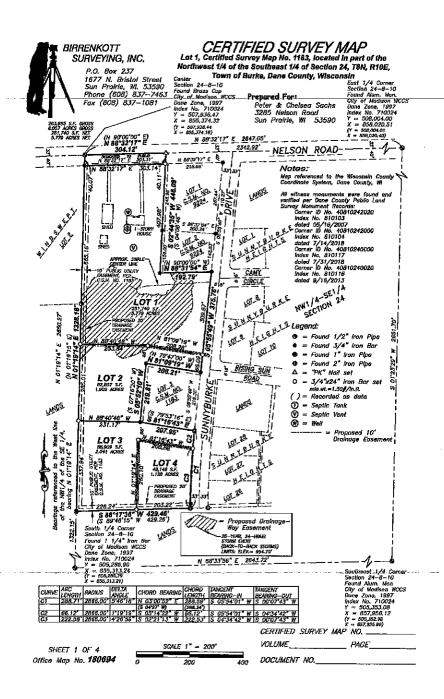

#### RECITALS

- A. Peter Sachs (Sachs) submitted a Certified Survey Map "CSM" for the purpose of creating four residential lots at the property located at 3285 Nelson Rd (parcel numbers 0810-244-8600-7 and 0810-244-8670-3) for review and action.
- B. Sachs also submitted a rezone petition to rezone proposed lot 1 from RR-2 and NR-C to RR-4, proposed lots 2 and 4 from NR-C to RR-1 and proposed lot 3 to RR-2.
- C. Parcel number 0810-244-8670-3 (a portion of proposed lot 1 and all of proposed lots 2-4) is designated as a Natural Area on Future Land Use map in the Town's Comprehensive Plan.

Attachment A: CSM

# ATTACHMENT A CSM

WHEREAS, the Town Board has agreed to waive the parkland dedication;

NOW, THEREFORE, the Town Board hereby approves the CSM subject to the following conditions:

- 1. The drainage-way easement located on lots 1 and 2 of the CSM shall be revised to include the approximate swale center line on lot 1;
- 2. The word "proposed" be removed from the drainage-way and drainage easement language of the CSM;
- 3. The "Proposed Drainage-Way Easement box" on the bottom of the first page of the CSM shall be revised to remove the word "proposed" and to include the following language: Overflow elev. = 954.06. Storage capacity 40,000 cubic feet from elevations 953.13 to 954.06;
- 4. The Legend on page 1 of the CSM shall be revised to remove the words "Proposed 10" before Drainage Easement;
- 5. Add the following notes to the CSM:
  - a. "Structures, fill and grading are prohibited in the drainageway and drainage easements.";
  - b. "Lot suitability for septic and well is the responsibility of each individual lot owner.";
- 6. The Owners Certificate on the CSM shall be revised to replace the word "Village" with "Town" (of Burke);

- 7. The Town and Owner shall enter into a development agreement addressing, among other things, Owner's installation of a gravel road in the Sunnyburke Drive road right-of-way prior to selling lots (unless the Town has already installed public road improvements), the ability of lot owners to use the gravel road until the Town improves Sunnyburke Drive in 2020, and an acknowledgment the Town intends to specially assess benefitting property owners for the cost of the public improvements to Sunnyburke Drive. The form and substance of the development agreement shall be acceptable to the Town;
- 8. Obtain approval of the CSM within 90 days of 9/18/2019 from both Dane County and City of Madison;
- 9. The CSM shall be recorded in accordance with Chapter 236 of the Wisconsin State Statutes; and
- 10. Any conditions imposed by Dane County and the City of Madison must be fulfilled in the timeframe required by the County and City.