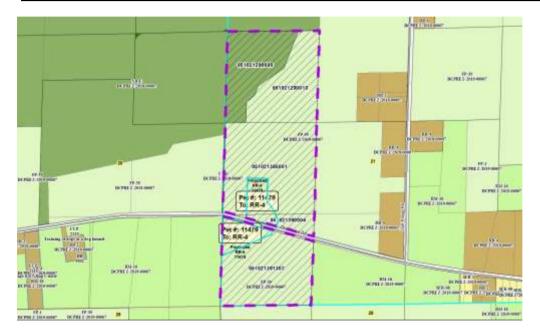

| Public H                      | learing Dat | <b>e</b> 10/22/2019  | Petition Number 11479       | Applicant: Stoughton Farms Inc            |
|-------------------------------|-------------|----------------------|-----------------------------|-------------------------------------------|
| Town                          | Rutland     |                      | A-1EX Adoption 6/7/1        | .978 Orig Farm Owner Stoughton Farms, Inc |
| Section:                      | 21          |                      | Density Number 35           | Original Farm Acres 118.59                |
| Density Study Date 10/22/2019 |             | Original Splits 3.39 | Available Density Unit(s) 3 |                                           |

## Reasons/Notes:

The property is eligible for 3 splits in addition to the existing residence located at 4198 Old Stone Road. If the petition is approved, 2 splits will remain available.

Note: Parcels included in the density study reflect farm ownership and acreage as of the date of town plan adoption, or other date specified. Density study is based on the original farm acreage, NOT acreage currently owned.

| <u>Parcel #</u> | <u>Acres</u> | Owner Name          | <u>CSM</u> |
|-----------------|--------------|---------------------|------------|
| 051021391307    | 33.34        | STOUGHTON FARMS INC |            |
| 051021390004    | 4.69         | STOUGHTON FARMS INC |            |
| 051021385001    | 40.28        | STOUGHTON FARMS INC |            |
| 051021290010    | 20.76        | STOUGHTON FARMS INC |            |
| 051021290600    | 19.54        | WI DNR              |            |