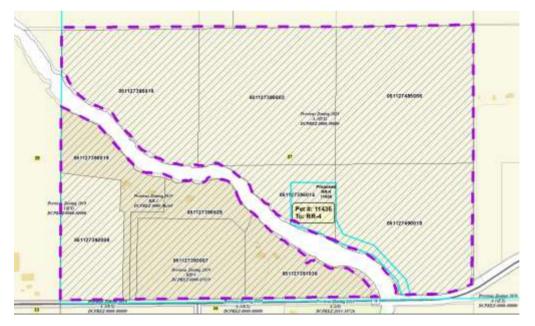

| Public H    | earing Date | 10/22/2019 | Petition Number       | 11483      | Applicant: Justamere Farms       |
|-------------|-------------|------------|-----------------------|------------|----------------------------------|
| Town        | Dunkirk     |            | A-1EX Adoption        | 12/17/1979 | Orig Farm Owner Frenk, Robert H. |
| Section:    | 27          |            | <b>Density Number</b> | 40         | Original Farm Acres 219.41       |
| Density Stu | ıdy Date    | 10/22/2019 | Original Splits       | 5.49       | Available Density Unit(s) 1      |

## Reasons/Notes:

The original farm was eligible for 5 splits / density units. 4 splits created per CSM 7937 (3 lots) and rezone 11436 (pending recording of CSM). Petition

1 split remains. 11483 proposes to transfer final split to owner's property in sec 31. If approved, no splits will remain. See staff report for petition 11483 for additional information.

| Parcel #     | <u>Acres</u> | Owner Name                          | <u>CSM</u> |
|--------------|--------------|-------------------------------------|------------|
| 051127390528 | 8.05         | DOUGLAS L NEWTON                    | 07937      |
| 051127490018 | 33.15        | JUSTAMERE FARMS INC                 |            |
| 051127485006 | 39.99        | JUSTAMERE FARMS INC                 |            |
| 051127395014 | 10.78        | JUSTAMERE FARMS INC                 |            |
| 051127385016 | 30.16        | JUSTAMERE FARMS INC                 |            |
| 051127380002 | 39.72        | JUSTAMERE FARMS INC                 |            |
| 051127392008 | 16.24        | KENT S FALLIGANT & LITA L FALLIGANT |            |
| 051127390019 | 11.83        | KENT S FALLIGANT & LITA L FALLIGANT | 07937      |
| 051127393007 | 18.19        | STUART P HANSON & KAREN L HANSON    |            |
| 051127391036 | 13.06        | STUART P HANSON & KAREN L HANSON    | 07937      |