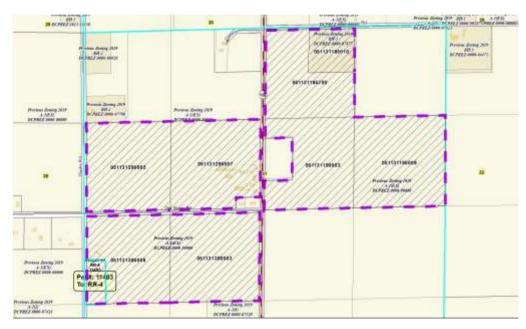

| Public H                      | earing Date | 10/22/2019      | Petition Number       | 11483                       | Applicant: Justamere Farms          |
|-------------------------------|-------------|-----------------|-----------------------|-----------------------------|-------------------------------------|
| Town                          | Dunkirk     |                 | A-1EX Adoption        | 12/17/1979                  | Orig Farm Owner Justamere Farm Inc. |
| Section:                      | 31          |                 | <b>Density Number</b> | 40                          | Original Farm Acres 257.54          |
| Density Study Date 10/22/2019 |             | Original Splits | 6.44                  | Available Density Unit(s) 0 |                                     |

## Reasons/Notes:

Original farm eligible for 6 splits / dwelling units. Three splits used per CSM 9722, and the farm residences located at 155 STH 138 and 104 Danks Rd. Three possible splits remain available. Current TDR proposal would not use a split from the farm.

| Parcel #     | <u>Acres</u> | Owner Name                                 | <u>CSM</u> |
|--------------|--------------|--------------------------------------------|------------|
| 051131385008 | 35.46        | JUSTAMERE FARMS INC                        |            |
| 051131380003 | 37.94        | JUSTAMERE FARMS INC                        |            |
| 051131295007 | 36.97        | JUSTAMERE FARMS INC                        |            |
| 051131290002 | 35.89        | JUSTAMERE FARMS INC                        |            |
| 051131195008 | 39.93        | JUSTAMERE FARMS INC                        |            |
| 051131190003 | 33.45        | JUSTAMERE FARMS INC                        |            |
| 051131185700 | 28.39        | JUSTAMERE FARMS INC                        |            |
| 051131185010 | 9.5          | PAUL F HUCHTHAUSEN & MELANIE L HUCHTHAUSEN | 09722      |