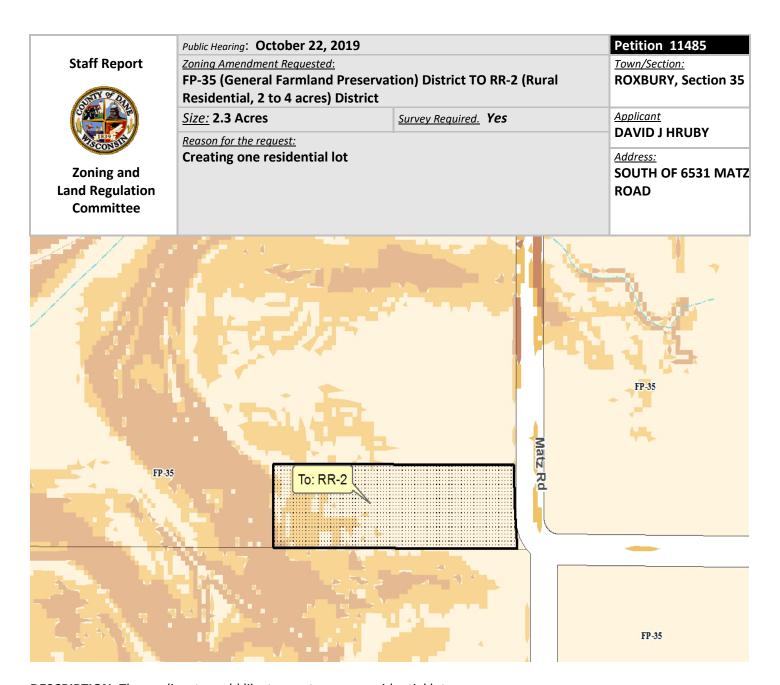

**DESCRIPTION:** The applicant would like to create a new residential lot

**OBSERVATIONS:** The property is part of a 120-acre farm that had a mineral extraction site just west of the proposed parcel. The site has been closed and reclaimed.

**TOWN PLAN:** The property is located in the "Agricultural Preservation" Area of the Town Plan. The Town of Roxbury has a one house per 35 acres density policy.

**RESOURCE PROTECTION:** There is a small amount of resource protection area onsite related to slopes on the west end of the proposed parcel.