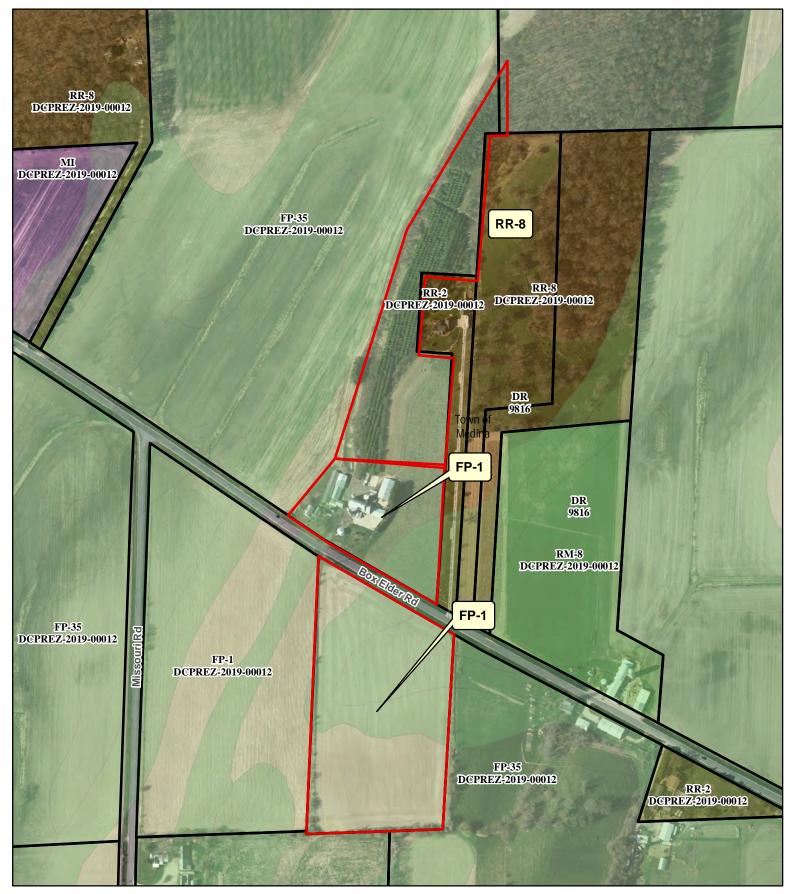

## Petition 11486 LAUFENBERG REV TR, ANTHONY P & ALYCE J

| Carrier and the second                                                                                                                                                                                                                                                                                                                                                                                                                                                                                                                                                                                                                                                                                  | DEVELO                                                                                                                                  | <b>OPMENT</b> | Zoning Division<br>Room 116, City-County Building<br>210 Martin Luther King Jr. Blvd.<br>Madison, Wisconsin 53703-3342<br>Phone: (608) 266-4266<br>Fax: (608) 267-1540 |  |  |  |
|---------------------------------------------------------------------------------------------------------------------------------------------------------------------------------------------------------------------------------------------------------------------------------------------------------------------------------------------------------------------------------------------------------------------------------------------------------------------------------------------------------------------------------------------------------------------------------------------------------------------------------------------------------------------------------------------------------|-----------------------------------------------------------------------------------------------------------------------------------------|---------------|------------------------------------------------------------------------------------------------------------------------------------------------------------------------|--|--|--|
| <ul> <li>Items that must be submitted with your application:         <ul> <li><u>Written Legal Description of the proposed Zoning Boundaries</u><br/>Legal description of the land that is proposed to be changed. The description may be a lot in a plat,<br/>Certified Survey Map, or an exact metes and bounds description. A separate legal description is<br/>required for <u>each</u> zoning district proposed. The description shall include the area in acres or square<br/>feet.</li> <li>Scaled Drawing of the location of the proposed Zoning Boundaries</li> </ul> </li> </ul>                                                                                                              |                                                                                                                                         |               |                                                                                                                                                                        |  |  |  |
| The drawi<br>buildings<br>Owner's Name                                                                                                                                                                                                                                                                                                                                                                                                                                                                                                                                                                                                                                                                  | ng shall include the existing and propo<br>shall be shown on the drawing. The dr<br>(c/oJoyce หมลศาธม)<br>เมรียมธะหญ่ โหระบอดลอนะ Trust | Agent's Name  | aries of the property. All existing<br>the area in acres or square feet.                                                                                               |  |  |  |
|                                                                                                                                                                                                                                                                                                                                                                                                                                                                                                                                                                                                                                                                                                         | 513-3601                                                                                                                                |               | ) 837-7463                                                                                                                                                             |  |  |  |
| Email       ihk 57@charter.net       Email       Bschilling@bivrenkottsurveying.com         Town:       MEDINA       Parcel numbers affected:       4:081214291401,081215484004,         Section:       Off       14       Property address or location:       081214385110         Section:       Off       14       Property address or location:       081214385110         Zoning District change:       (To / From /# of acres)       To       FP1       FROM FP 35       (5 Acres)         TD       RR-8       FROM FP 35       (8 ACRES)       02       04       04                                                                                                                              |                                                                                                                                         |               |                                                                                                                                                                        |  |  |  |
| Soil classifications of area (percentages) Class I soils: <u>8.7</u> % Class II soils: <u>46.2</u> % Other: <u>45.1</u> %<br>Narrative: (reason for change, intended land use, size of farm, time schedule)<br>O Separation of buildings from farmland<br>O Creation of a residential lot<br>O Compliance for existing structures and/or land uses<br>O Other:<br><u>FARMETTE (APPROX, 5 ACRES)</u> D BE SOLD; REZONE FROM FP35 TD FP1<br><u>LAND (APPROX, 5 ACRES)</u> TO BE SOLD; REZONE FROM FP35 TD FP1<br><u>LAND (APPROX, 5 ACRES)</u> TO BE SOLD; REZONE FROM FP35 TD FP1<br><u>FROM FP35</u> TD RR-B<br><u>REMAINING FARMLAND (APPROX, 75 ACRES)</u> TO BE SOLD "A5 15"; REMAING<br>FP35 ZONING |                                                                                                                                         |               |                                                                                                                                                                        |  |  |  |
| I authorize that I am the owner or have permission to act on behalf of the owner of the property.<br>Submitted By August Analytical Date: 8-15-19                                                                                                                                                                                                                                                                                                                                                                                                                                                                                                                                                       |                                                                                                                                         |               |                                                                                                                                                                        |  |  |  |
| v                                                                                                                                                                                                                                                                                                                                                                                                                                                                                                                                                                                                                                                                                                       |                                                                                                                                         |               | \$ 495                                                                                                                                                                 |  |  |  |

### / Description – Proposed Lot 1 (to remain FP35 zoning):

A parcel of land in part of the Northeast 1/4 of the Southeast 1/4 of Section 15, T8N, R12E, and parts of the Southwest 1/4 of the Northwest 1/4, the Northwest 1/4 of the Southwest 1/4, and the Southwest 1/4 of the Southwest 1/4 of Section 14, T8N, R12E, all located in the Town of Medina, Dane County, Wisconsin, more fully described as follows: Beginning at the West 1/4 corner of said Section 14; thence N 01°09'07" W, 1106.58 feet along the West line of said Southwest 1/4 of the Northwest 1/4 to a point on the South right-of-way of State Trunk Highway 19; thence along said South right-of-way, S 60°57'23" E, 255.87 feet; thence continuing along said South right-of-way, N 87°12'00" E, 500.00 feet; thence continuing along said South right-of-way, N 76°47'00" E, 636.05 feet to a point on the East line of said Southwest 1/4 of the Northwest 1/4; thence along said East line, S00°15'41" E, 855.24 feet; thence S 30°35'41" W, 745.20 feet; thence S 17°15'38" W, 910.99 feet; thence S 40°48'08" W, 281.30 feet to a point on the North right-of-way line of Box Elder Road; thence continuing along said North right-of-way, N 54°46'27" W, 583.37 feet; thence continuing along said North right-of-way, N 54°46'27" W, 583.37 feet; thence continuing along said North right-of-way, N 54°46'27" W, 583.37 feet; thence continuing along said North right-of-way, N 54°46'27" W, 583.37 feet; thence continuing along said North right-of-way, N 54°46'27" W, 583.37 feet; thence continuing along said North right-of-way, N 54°46'20 feet; thence N 29°08'17" E, 897.64 feet to the point of beginning; Contains 2,704,431 square feet, or 62.0 acres.

### Description - Proposed Lot 2 (from FP35 to RR-8): NO PUBLIC ROAD FRONTAGE

A parcel of land in parts of the Southwest 1/4 of the Northwest 1/4 and the Northwest 1/4 of the Southwest 1/4 of Section 14, T8N, R12E, all located in the Town of Medina, Dane County, Wisconsin, more fully described as follows: Commencing at the West 1/4 corner of said Section 14; thence N 89°26'40" E, 1325.32 feet to the Northeast corner of said Northwest 1/4 of the Southwest 1/4 and the point of beginning; thence along the North line of said Northwest 1/4 of the Southwest 1/4, S 89°26'40" W, 66.17 feet; thence S 04°34'49" W, 552.82 feet; thence N 85°25'11" W, 200.00 feet along the North line of Lot 1, Certified Survey Map No. 11032; thence S 04°34'49" W, 300.00 feet along the West line of said Lot 1; thence S 85°25'11" E, 134.00 feet along the South line of said Lot 1; thence S 04°34'49" W, 416.84 feet along the West line of said Lot 1; thence N 85°25'11" W, 418.88 feet; thence N 17°15'38" E, 910.99 feet; thence N 30°35'41" E, 745.20 feet to a point on the East line of said Southwest 1/4 of the Northwest 1/4, thence along said East line, S 00°15'41" E, 283.90 feet to the said Northeast corner of the Northwest 1/4 of the Southwest 1/4 of the Southwest 1/4 and the point of beginning; Contains 351,375 square feet, or 8.0 acres.

### Description – Proposed Lot 3 (from FP35 to FP1):

A parcel of land in parts of the Northwest 1/4 of the Southwest 1/4 and the Southwest 1/4 of the Southwest 1/4 of Section 14, T8N, R12E, all located in the Town of Medina, Dane County, Wisconsin, more fully described as follows: Commencing at the West 1/4 corner of said Section 14; thence along West line of said Northwest 1/4 of the Southwest 1/4, S 02°51'17" W, 1047.37 feet to a point on the North right-of-way of Box Elder Road; thence along said North right-of-way, S 55°45'14" E, 80.05 feet; thence continuing along said North right-of-way; S 54°46'27" W, 583.37 feet to the point of beginning; thence N 40°48'08" E, 281.30 feet; thence S 85°25'11" W, 418.88 feet to the West line of Lot 1, Certified Survey Map No. 11032; thence along said West line, S 04°34'49" W, 529.54 feet to a point on the said North right-of-way of Box Elder Road; thence along said North right-of-way, N 59°21'04" W, 474.96 feet; thence continuing along said North right-of-way, N 54°46'27" W, 184.19 feet to the point of beginning; Contains 205,936 square feet, or 4.7 acres.

# Description – Proposed Lot 4 (to remain FP35 zoning):

A parcel of land located in part of the Southwest-1/4 of the Southwest 1/4 of Section 14, T8N, R12E, Town of Medina, Dane County, Wisconsin, more fully described as follows: Commencing at the South 1/4 corner of said Section 14; thence along the South line of the said Southwest 1/4, S 88°58'38" W, 1318.65 feet to the East line of said Southwest 1/4 of the Southwest 1/4 and the point of beginning; thence continuing along said South line; S 88°58'38" W, 636.52 feet; thence N 03°00'48" E, 1056.07 feet to a point on the South right-of-way line of Box Elder Road; thence continuing along said South right-of-way line, S 59°21'04" E, 716.70 feet to a point on said East line of the Southwest 1/4 of the Southwest 1/4, thence along said East line, S 03°00'48" W, 678.83 feet to the said South line of the Southwest 1/4 of the Southwest 1/4 and the point of beginning; Contains 550,777 square feet, or 12.6 acres.