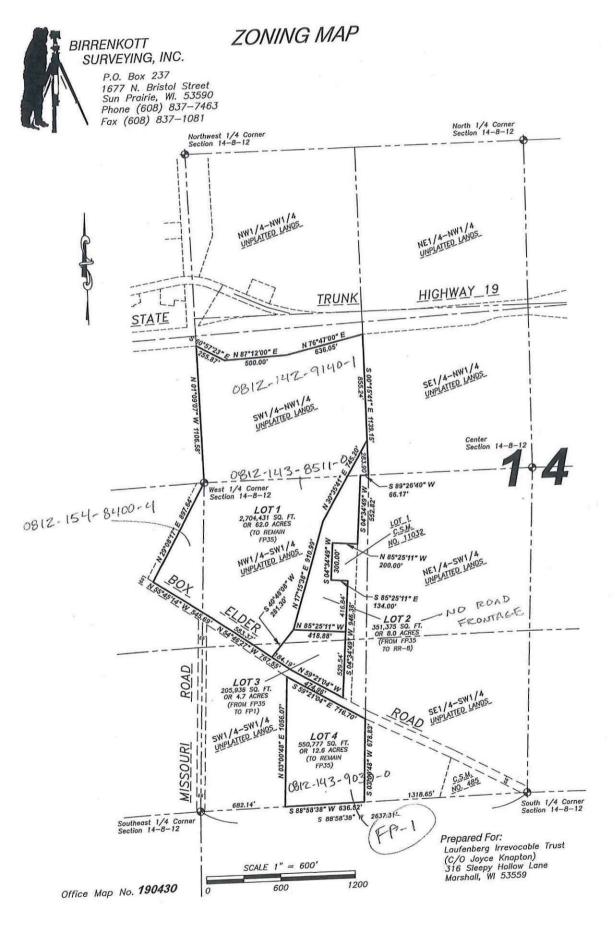

### / Description – Proposed Lot 1 (to remain FP35 zoning):

A parcel of land in part of the Northeast 1/4 of the Southeast 1/4 of Section 15, T8N, R12E, and parts of the Southwest 1/4 of the Northwest 1/4, the Northwest 1/4 of the Southwest 1/4, and the Southwest 1/4 of the Southwest 1/4 of Section 14, T8N, R12E, all located in the Town of Medina, Dane County, Wisconsin, more fully described as follows: Beginning at the West 1/4 corner of said Section 14; thence N 01°09'07" W, 1106.58 feet along the West line of said Southwest 1/4 of the Northwest 1/4 to a point on the South right-of-way of State Trunk Highway 19; thence along said South right-of-way, S 60°57'23" E, 255.87 feet; thence continuing along said South right-of-way, N 87°12'00" E, 500.00 feet; thence continuing along said South right-of-way, N 76°47'00" E, 636.05 feet to a point on the East line of said Southwest 1/4 of the Northwest 1/4; thence along said East line, S00°15'41" E, 855.24 feet; thence S 30°35'41" W, 745.20 feet; thence S 17°15'38" W, 910.99 feet; thence S 40°48'08" W, 281.30 feet to a point on the North right-of-way line of Box Elder Road; thence continuing along said North right-of-way, N 54°46'27" W, 583.37 feet; thence continuing along said North right-of-way, N 54°46'27" W, 583.37 feet; thence continuing along said North right-of-way, N 54°46'27" W, 583.37 feet; thence continuing along said North right-of-way, N 54°46'27" W, 583.37 feet; thence continuing along said North right-of-way, N 54°46'27" W, 583.37 feet; thence continuing along said North right-of-way, N 54°46'20 feet; thence N 29°08'17" E, 897.64 feet to the point of beginning; Contains 2,704,431 square feet, or 62.0 acres.

### Description - Proposed Lot 2 (from FP35 to RR-8): NO PUBLIC ROAD FRONTAGE

A parcel of land in parts of the Southwest 1/4 of the Northwest 1/4 and the Northwest 1/4 of the Southwest 1/4 of Section 14, T8N, R12E, all located in the Town of Medina, Dane County, Wisconsin, more fully described as follows: Commencing at the West 1/4 corner of said Section 14; thence N 89°26'40" E, 1325.32 feet to the Northeast corner of said Northwest 1/4 of the Southwest 1/4 and the point of beginning; thence along the North line of said Northwest 1/4 of the Southwest 1/4, S 89°26'40" W, 66.17 feet; thence S 04°34'49" W, 552.82 feet; thence N 85°25'11" W, 200.00 feet along the North line of Lot 1, Certified Survey Map No. 11032; thence S 04°34'49" W, 300.00 feet along the West line of said Lot 1; thence S 85°25'11" E, 134.00 feet along the South line of said Lot 1; thence S 04°34'49" W, 416.84 feet along the West line of said Lot 1; thence N 85°25'11" W, 418.88 feet; thence N 17°15'38" E, 910.99 feet; thence N 30°35'41" E, 745.20 feet to a point on the East line of said Southwest 1/4 of the Northwest 1/4, thence along said East line, S 00°15'41" E, 283.90 feet to the said Northeast corner of the Northwest 1/4 of the Southwest 1/4 of the Southwest 1/4 and the point of beginning; Contains 351,375 square feet, or 8.0 acres.

### Description – Proposed Lot 3 (from FP35 to FP1):

A parcel of land in parts of the Northwest 1/4 of the Southwest 1/4 and the Southwest 1/4 of the Southwest 1/4 of Section 14, T8N, R12E, all located in the Town of Medina, Dane County, Wisconsin, more fully described as follows: Commencing at the West 1/4 corner of said Section 14; thence along West line of said Northwest 1/4 of the Southwest 1/4, S 02°51'17" W, 1047.37 feet to a point on the North right-of-way of Box Elder Road; thence along said North right-of-way, S 55°45'14" E, 80.05 feet; thence continuing along said North right-of-way; S 54°46'27" W, 583.37 feet to the point of beginning; thence N 40°48'08" E, 281.30 feet; thence S 85°25'11" W, 418.88 feet to the West line of Lot 1, Certified Survey Map No. 11032; thence along said West line, S 04°34'49" W, 529.54 feet to a point on the said North right-of-way of Box Elder Road; thence along said North right-of-way, N 59°21'04" W, 474.96 feet; thence continuing along said North right-of-way, N 54°46'27" W, 184.19 feet to the point of beginning; Contains 205,936 square feet, or 4.7 acres.

# Description – Proposed Lot 4 (to remain FP35 zoning):

A parcel of land located in part of the Southwest-1/4 of the Southwest 1/4 of Section 14, T8N, R12E, Town of Medina, Dane County, Wisconsin, more fully described as follows: Commencing at the South 1/4 corner of said Section 14; thence along the South line of the said Southwest 1/4, S 88°58'38" W, 1318.65 feet to the East line of said Southwest 1/4 of the Southwest 1/4 and the point of beginning; thence continuing along said South line; S 88°58'38" W, 636.52 feet; thence N 03°00'48" E, 1056.07 feet to a point on the South right-of-way line of Box Elder Road; thence continuing along said South right-of-way line, S 59°21'04" E, 716.70 feet to a point on said East line of the Southwest 1/4 of the Southwest 1/4, thence along said East line, S 03°00'48" W, 678.83 feet to the said South line of the Southwest 1/4 of the Southwest 1/4 and the point of beginning; Contains 550,777 square feet, or 12.6 acres.