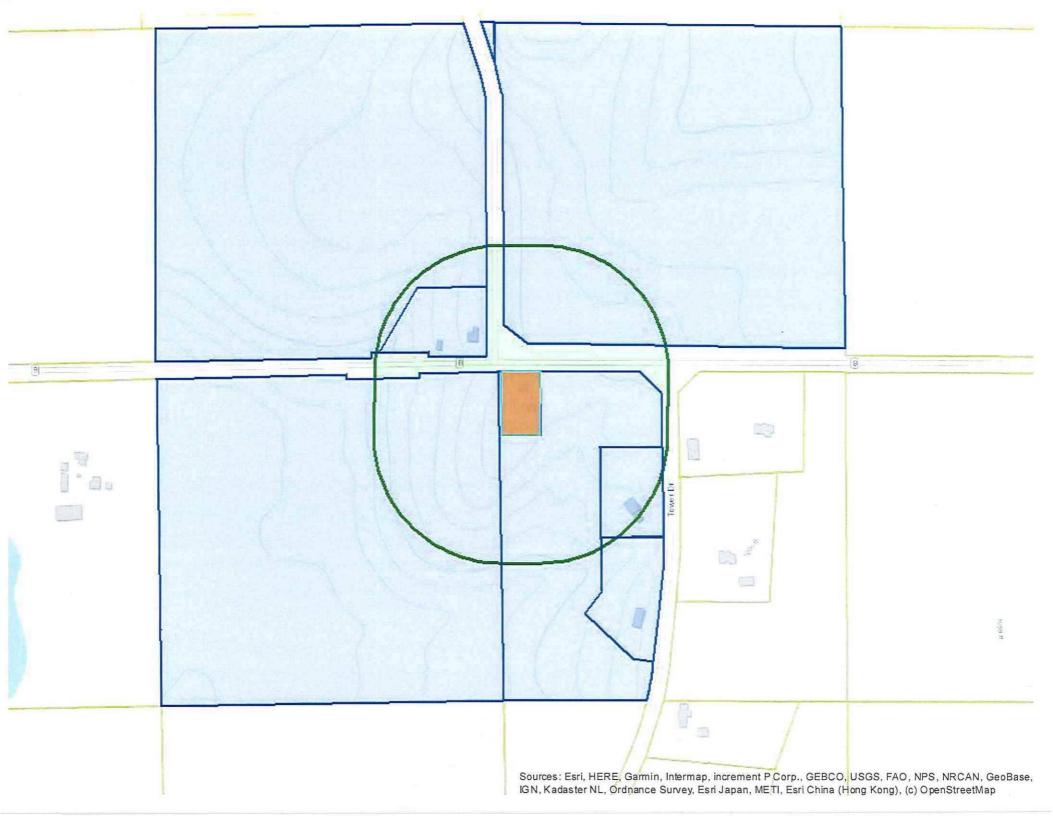

## Wetland > 2 Acres Significant Soils

Wetland

Floodplain

200 Feet 0 50 100 . . . . i I L 1