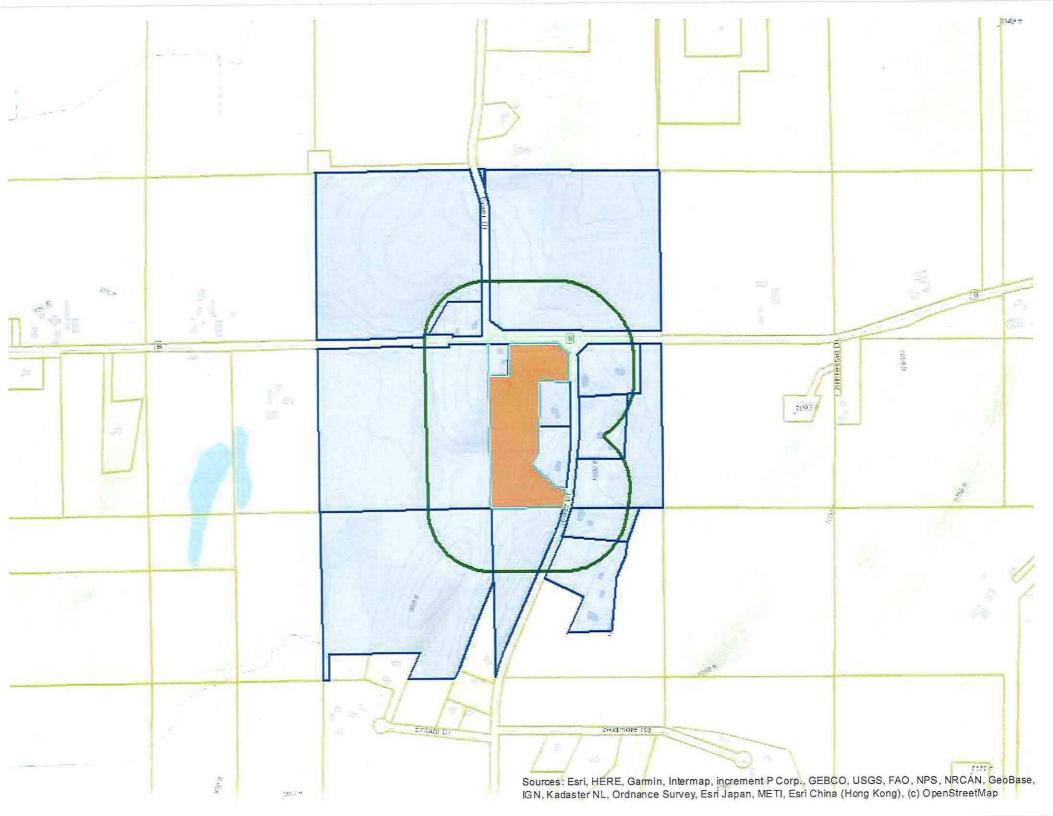

## Wetland > 2 Acres Significant Soils

Wetland

Floodplain

200 Feet 0 50 100 . . . . i I L 1