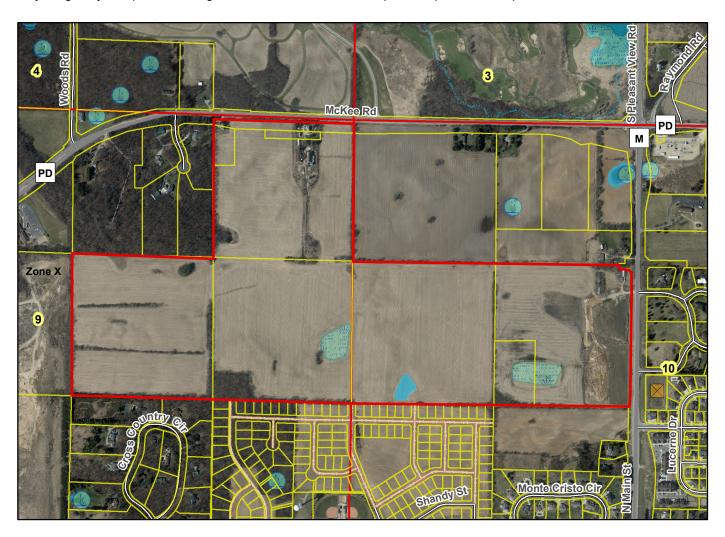

## Final Plat - Whispering Coves City of Verona

Plat consists of 213 lots, 29 outlots, 192.9 acres.

Parks - Several outlots dedicated for parkland.

Parkways - none

Expressways - N/A

Major Highways - CTH PD to the north and CTH M to the east.

**Airports - Dane County Regional** 

Drainage Channels - Several lots dedicated for stormwater purposes.

Schools - established

Other Development - All existing structures will be removed.

Plats of subdivisions located in all other incorporated municipalities shall be submitted to the committee, as provided by section 236.12(2)(b) of the Wis. Stats., for the purpose of determining whether the committee has any objection to the plat. The basis for any objection to any such plat shall be that the plat conflicts with parks, parkways, expressways, major highways, airports, drainage channels, schools or other planned public developments.