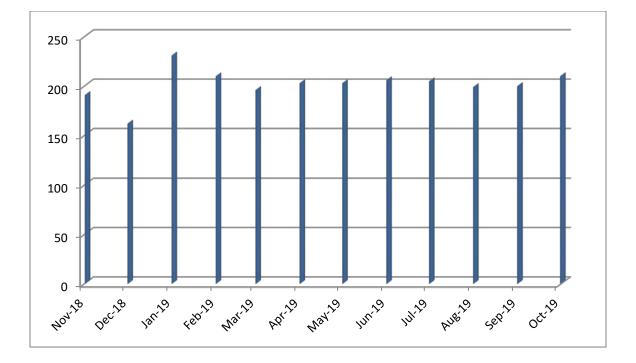

# **Breakdown of Contacts Per Month**

164,741 contacts from 2012 through 2017

47,066 contacts in 2018

43,652 contacts in 2019

255,459 total number of contacts (As of October 31, 2019)

| No. of   | Month          | No. of       | Average per day |
|----------|----------------|--------------|-----------------|
| contacts |                | working days |                 |
| 3,814    | November 2018  | 20           | 191             |
| 3,406    | December 2018  | 21           | 162             |
| 4,149    | January 2019   | 18           | 231             |
| 4,195    | February 2019  | 20           | 210             |
| 4,118    | March 2019     | 21           | 196             |
| 4,467    | April 2019     | 22           | 203             |
| 4,465    | May 2019       | 22           | 203             |
| 4,114    | June 2019      | 20           | 206             |
| 4,725    | July 2019      | 23           | 205             |
| 4,385    | August 2019    | 22           | 199             |
| 4,196    | September 2019 | 21           | 200             |
| 4,835    | October 2019   | 23           | 210             |