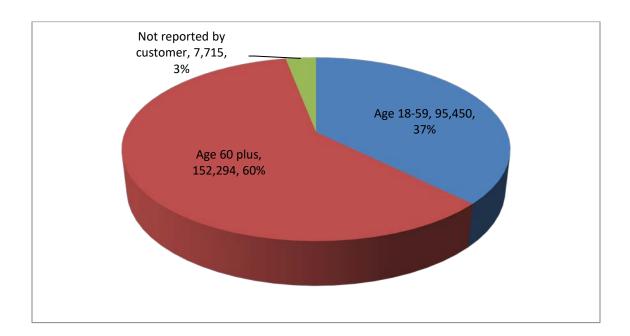

## **Consumer Age Groups**

| 95,450  | Age 18-59                |
|---------|--------------------------|
| 152,294 | Age 60 plus              |
| 7,715   | Not reported by customer |

| 9,332   | Alzheimer's/Irreversible Dementia |
|---------|-----------------------------------|
| 33,396  | Developmental Disability          |
| 139,276 | Elderly                           |
| 37,398  | Mental Health                     |
| 81,565  | Physical Disability               |
| 4,698   | Substance Use/AODA                |
| 9,920   | Not reported by customer          |