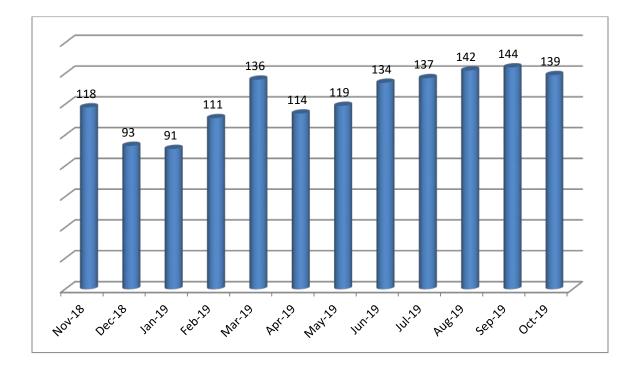

## Walk-Ins

| # of walk-ins | Time spent with walk-ins Month          |                |
|---------------|-----------------------------------------|----------------|
|               | (Total Hours:Minutes for the month)     |                |
| 118           | 62:18 (average 32 minutes per customer) | November 2018  |
| 93            | 57:18 (average 37 minutes per customer) | December 2018  |
| 91            | 56:56 (average 38 minutes per customer) | January 2019   |
| 111           | 56:44 (average 31 minutes per customer) | February 2019  |
| 136           | 76:27 (average 34 minutes per customer) | March 2019     |
| 114           | 67.27 (average 36 minutes per customer) | April 2019     |
| 119           | 58:50 (average 30 minutes per customer) | May 2019       |
| 134           | 79:36 (average 36 minutes per customer) | June 2019      |
| 137           | 72:11 (average 32 minutes per customer) | July 2019      |
| 142           | 66:02 (average 29 minutes per customer) | August 2019    |
| 144           | 76:19 (average 32 minutes per customer) | September 2019 |
| 139           | 78:51 (average 34 minutes per customer) | October 2019   |