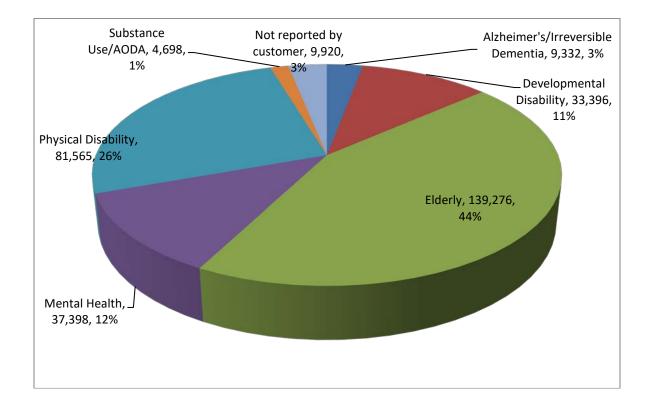

## **Consumer Age Groups**

| 95,450  | Age 18-59                |
|---------|--------------------------|
| 152,294 | Age 60 plus              |
| 7,715   | Not reported by customer |

| 9,332   | Alzheimer's/Irreversible Dementia |
|---------|-----------------------------------|
| 33,396  | Developmental Disability          |
| 139,276 | Elderly                           |
| 37,398  | Mental Health                     |
| 81,565  | Physical Disability               |
| 4,698   | Substance Use/AODA                |
| 9,920   | Not reported by customer          |

#### **Target Group**

\*Some customers fall into multiple target groups