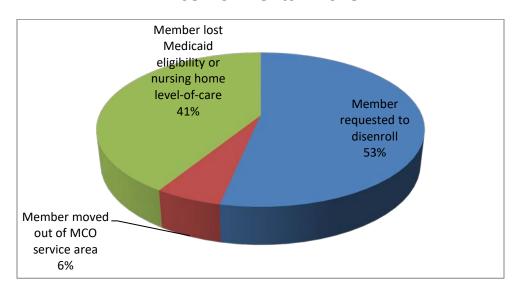

| 10   | 7   |     |     |
| MC-FC     | 1   | 6   | 0     | 2     | 7   | 5    | 1    | 1   | 1    | 2   |     |     |
| Conn-IRIS | 1   | 0   | 0     | 0     | 1   | 0    | 0    | 0   | 0    | 0   |     |     |
| FP-IRIS   | 0   | 0   | 0     | 0     | 0   | 0    | 0    | 0   | 0    | 0   |     |     |
| PCS-IRIS  | 0   | 0   | 0     | 0     | 6   | 4    | 1    | 3   | 1    | 0   |     |     |
| TMG-IRIS  | 1   | 0   | 0     | 0     | 2   | 4    | 3    | 0   | 0    | 0   |     |     |
| TOTAL     |     |     |       |       |     |      |      |     |      |     |     |     |
| YEAR-TO-  | 23  | 42  | 78    | 140   | 196 | 252  | 308  | 354 | 398  | 436 |     |     |
| DATE      |     |     |       |       |     |      |      |     |      |     |     |     |

## Disenrollments - 2018



## Disenrollments - 2019



Page **10** of **10**