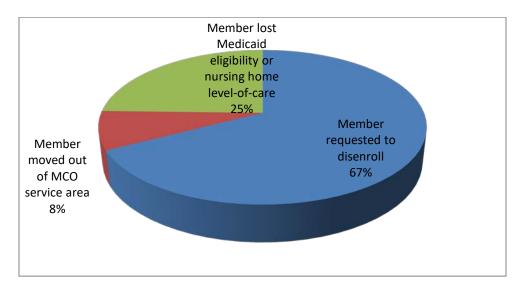

| MC-FC     | 1   | 6   | 0     | 2     | 7   | 5    | 1    | 1   | 1    | 2   |     |     |
| Conn-IRIS | 1   | 0   | 0     | 0     | 1   | 0    | 0    | 0   | 0    | 0   |     |     |
| FP-IRIS   | 0   | 0   | 0     | 0     | 0   | 0    | 0    | 0   | 0    | 0   |     |     |
| PCS-IRIS  | 0   | 0   | 0     | 0     | 6   | 4    | 1    | 3   | 1    | 0   |     |     |
| TMG-IRIS  | 1   | 0   | 0     | 0     | 2   | 4    | 3    | 0   | 0    | 0   |     |     |
| TOTAL     |     |     |       |       |     |      |      |     |      |     |     |     |
| YEAR-TO-  | 23  | 42  | 78    | 140   | 196 | 252  | 308  | 354 | 398  | 436 |     |     |
| DATE      |     |     |       |       |     |      |      |     |      |     |     |     |

## Disenrollments - 2018



## Disenrollments - 2019



Page **10** of **10**