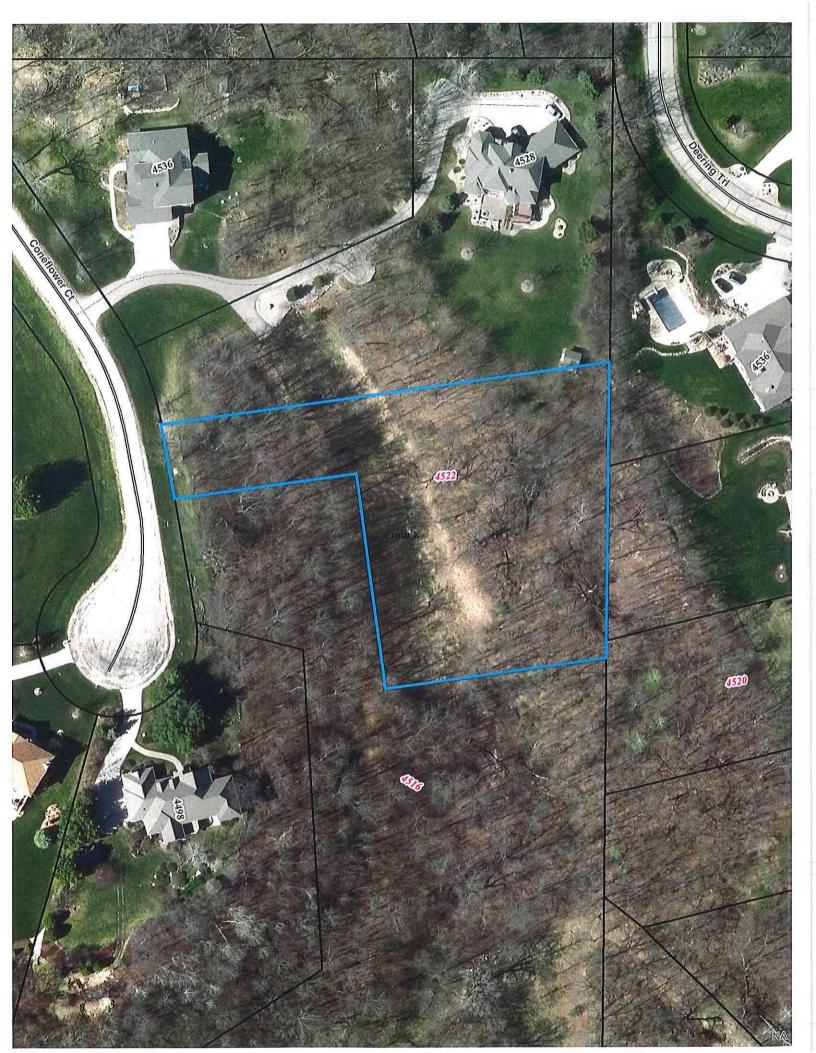

# CERTIFIED SURVEY MAP NO.

LOT 2 AND OUTLOT 1 OF NORTHERN LIGHT ESTATES, RECORDED IN THE DANE COUNTY REGISTER OF DEEDS OFFICE IN VOLUME 58-008B PLATS, PAGE 41, AS DOCUMENT NO. 3607273 AND ALSO LOCATED IN THE NEI/4 OF THE NEI/4 OF SECTION 8 IN T7N, R8E, TOWN OF MIDDLETON, DANE COUNTY, WISCONSIN

#### LEGAL DESCRIPTION

A PARCEL OF LAND DESCRIBED AS BEING LOT 2 AND OUTLOT I OF NORTHERN LIGHT ESTATES SUBDIVISION, RECORDED IN THE DANE COUNTY REGISTER OF DEEDS OFFICE IN VOLUME 58-008B PLATS, PAGE 4 I, AS DOCUMENT NO. 3607273 AND ALSO BEING LOCATED IN THE NORTHEAST QUARTER OF THE NORTHEAST QUARTER (NEI/4-NEI/4), OF SECTION EIGHT (8), TOWNSHIP SEVEN (7) NORTH, RANGE EIGHT (8) EAST, TOWN OF MIDDLETON, DANE COUNTY, WISCONSIN; BEING BOUNDED BY A LINE DESCRIBED AS:

COMMENCING AT A FOUND LUNDE MONUMENT LOCATING THE NORTHEAST CORNER OF SAID SECTION & AND ALSO BEING THE POINT OF BEGINNING; THENCE 50° 37' OG"W, 525.50 FEET ALONG THE EAST LINE OF SAID NORTHEAST QUARTER OF SECTION 8 TO THE SOUTHEAST CORNER OF SAID OUTLOT I OF NORTHERN LIGHT ESTATES; THENCE 582° I 4' 38'W, 195.24 FEET; THENCE NO7° 45' 22'W, 190.18 FEET; THENCE 582° I 4' 38'W, 161.25 TO THE EASTERLY RIGHT-OF-WAY LINE OF CONFLOWER COURT; THENCE N10° I G' I 3'W, 66.06 FEET ALONG THE EASTERLY RIGHT-OF-WAY LINE OF CONFLOWER COURT; THENCE N10° I G' I 3'W, 66.06 FEET ALONG THE EASTERLY RIGHT-OF-WAY LINE OF CONFLOWER COURT; THENCE 72.43 FEET ALONG A CURVE TO THE LEFT, SAID CURVE HAVING A RADIUS OF 250.00 FEET, A CHORD BEARING OF N 19° 10' 07'W AND A CHORD LENGTH OF 72.18 FEET. SAID CURVE IS ALSO ALONG THE EASTERLY RIGHT-OF WAY LINE OF CONEFLOWER COURT; THENCE NG5° 05' 08'E 269.62 FEET; THENCE NO0° 02' 31'E, 138.54 FEET; THENCE 589° 57' 29'E, 175.32 FEET TO THE POINT OF BEGINNING.

COMMENCING AT THE NORTHEAST CORNER OF SAID SECTION 8; THENCE S 00° 37' 06" W, 266.56 FEET ALONG THE EAST LINE OF SAID NORTHEAST QUARTER OF SECTION 8 TO THE NORTHEAST CORNER OF SAID OUTLOT 1 AND THE POINT OF BEGINNING; THENCE CONTINUING S 00° 37' 06" W, 258.94 FEET ALONG THE EAST LINE OF SAID SECTION 8 AND SAID OUTLOT 1 TO THE SOUTHWEST CORNER OF SAID OUTLOT 1; THENCE S 82° 14' 38" W, 97.56 FEET; THENCE N 23° 00' 49" W, 120.39 FEET; THENCE N 07° 45' 22" W, 100.91 FEET; THENCE N 52° 04' 21" W, 54.67 FEET; THENCE N 82° 14' 38" E, 205.15 FEET TO THE POINT OF BEGINNING.