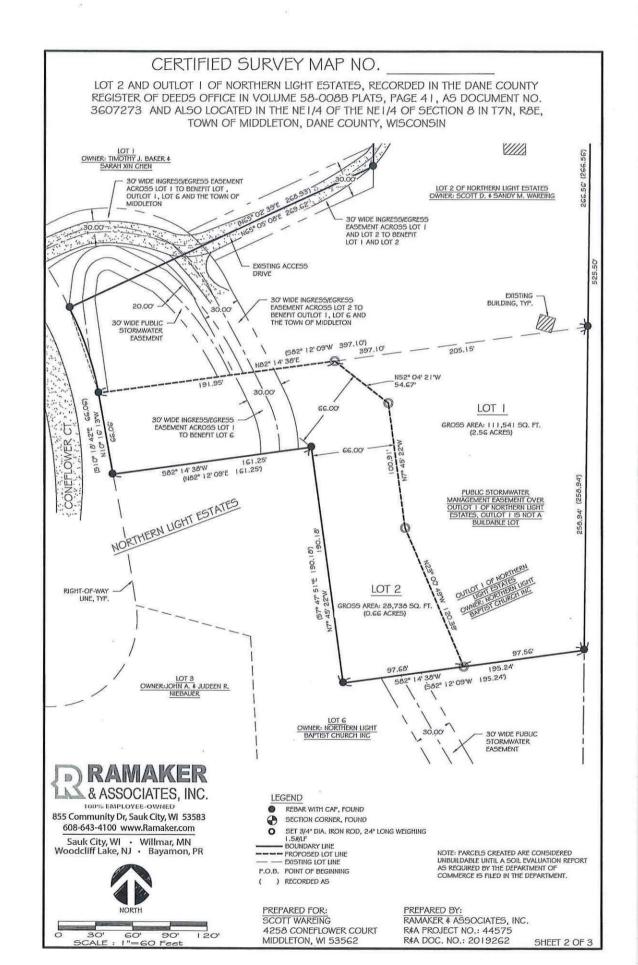

A PARCEL OF LAND BEING LOCATED IN OUTLOT 1 OF NORTHERN LIGHTS ESTATES ALSO BEING PART OF THE NORTHEAST QUARTER OF THE NORTHEAST QUARTER OF SECTION 8, TOWNSHIP 7 NORTH, RANGE 8 EAST, TOWN OF MIDDLETON, DANE COUNTY, WISCONSIN AND BEING MORE DESCRIBED AS FOLLOWS:

COMMENCING AT THE NORTHEAST CORNER OF SAID SECTION 8; THENCE S 00° 37' 06" W, 266.56 FEET ALONG THE EAST LINE OF SAID NORTHEAST QUARTER OF SECTION 8 TO THE NORTHEAST CORNER OF SAID OUTLOT 1 AND THE POINT OF BEGINNING; THENCE CONTINUING S 00° 37' 06" W, 258.94 FEET ALONG THE EAST LINE OF SAID SECTION 8 AND SAID OUTLOT 1 TO THE SOUTHWEST CORNER OF SAID OUTLOT 1; THENCE S 82° 14' 38" W, 97.56 FEET; THENCE N 23° 00' 49" W, 120.39 FEET; THENCE N 07° 45' 22" W, 100.91 FEET; THENCE N 52° 04' 21" W, 54.67 FEET; THENCE N 82° 14' 38" E, 205.15 FEET TO THE POINT OF BEGINNING.