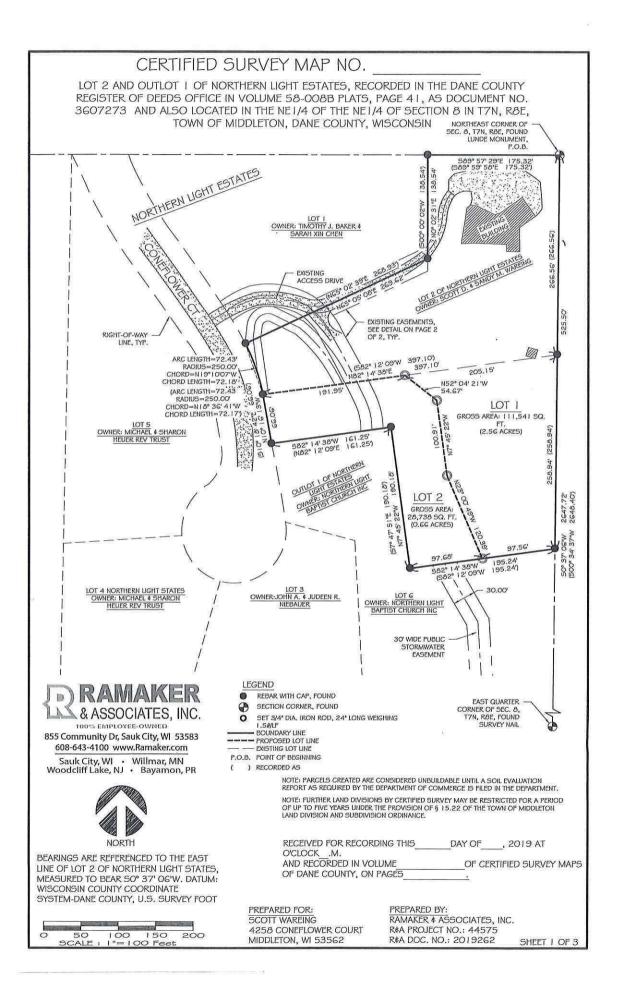

# CERTIFIED SURVEY MAP NO.

LOT 2 AND OUTLOT 1 OF NORTHERN LIGHT ESTATES, RECORDED IN THE DANE COUNTY REGISTER OF DEEDS OFFICE IN VOLUME 58-008B PLATS, PAGE 41, AS DOCUMENT NO. 3607273 AND ALSO LOCATED IN THE NEI/4 OF THE NEI/4 OF SECTION 8 IN T7N, R8E, TOWN OF MIDDLETON, DANE COUNTY, WISCONSIN

#### LEGAL DESCRIPTION

A PARCEL OF LAND DESCRIBED AS BEING LOT 2 AND OUTLOT I OF NORTHERN LIGHT ESTATES SUBDIVISION, RECORDED IN THE DANE COUNTY REGISTER OF DEEDS OFFICE IN VOLUME 58-008B PLATS, PAGE 4 I, AS DOCUMENT NO. 3607273 AND ALSO BEING LOCATED IN THE NORTHEAST QUARTER OF THE NORTHEAST QUARTER (NEI/4-NEI/4), OF SECTION EIGHT (8), TOWNSHIP SEVEN (7) NORTH, RANGE EIGHT (8) EAST, TOWN OF MIDDLETON, DANE COUNTY, WISCONSIN; BEING BOUNDED BY A LINE DESCRIBED AS:

COMMENCING AT A FOUND LUNDE MONUMENT LOCATING THE NORTHEAST CORNER OF SAID SECTION & AND ALSO BEING THE POINT OF BEGINNING; THENCE 50° 37' OG"W, 525.50 FEET ALONG THE EAST LINE OF SAID NORTHEAST QUARTER OF SECTION 8 TO THE SOUTHEAST CORNER OF SAID OUTLOT I OF NORTHERN LIGHT ESTATES; THENCE 582° I 4' 38'W, 195.24 FEET; THENCE NO7° 45' 22'W, 190.18 FEET; THENCE 582° I 4' 38'W, 161.25 TO THE EASTERLY RIGHT-OF-WAY LINE OF CONFLOWER COURT; THENCE N10° I G' I 3'W, 66.06 FEET ALONG THE EASTERLY RIGHT-OF-WAY LINE OF CONFLOWER COURT; THENCE N10° I G' I 3'W, 66.06 FEET ALONG THE EASTERLY RIGHT-OF-WAY LINE OF CONFLOWER COURT; THENCE 72.43 FEET ALONG A CURVE TO THE LEFT, SAID CURVE HAVING A RADIUS OF 250.00 FEET, A CHORD BEARING OF N 19° 10' 07'W AND A CHORD LENGTH OF 72.18 FEET. SAID CURVE IS ALSO ALONG THE EASTERLY RIGHT-OF WAY LINE OF CONEFLOWER COURT; THENCE NG5° 05' 08'E 269.62 FEET; THENCE NO0° 02' 31'E, 138.54 FEET; THENCE 589° 57' 29'E, 175.32 FEET TO THE POINT OF BEGINNING.