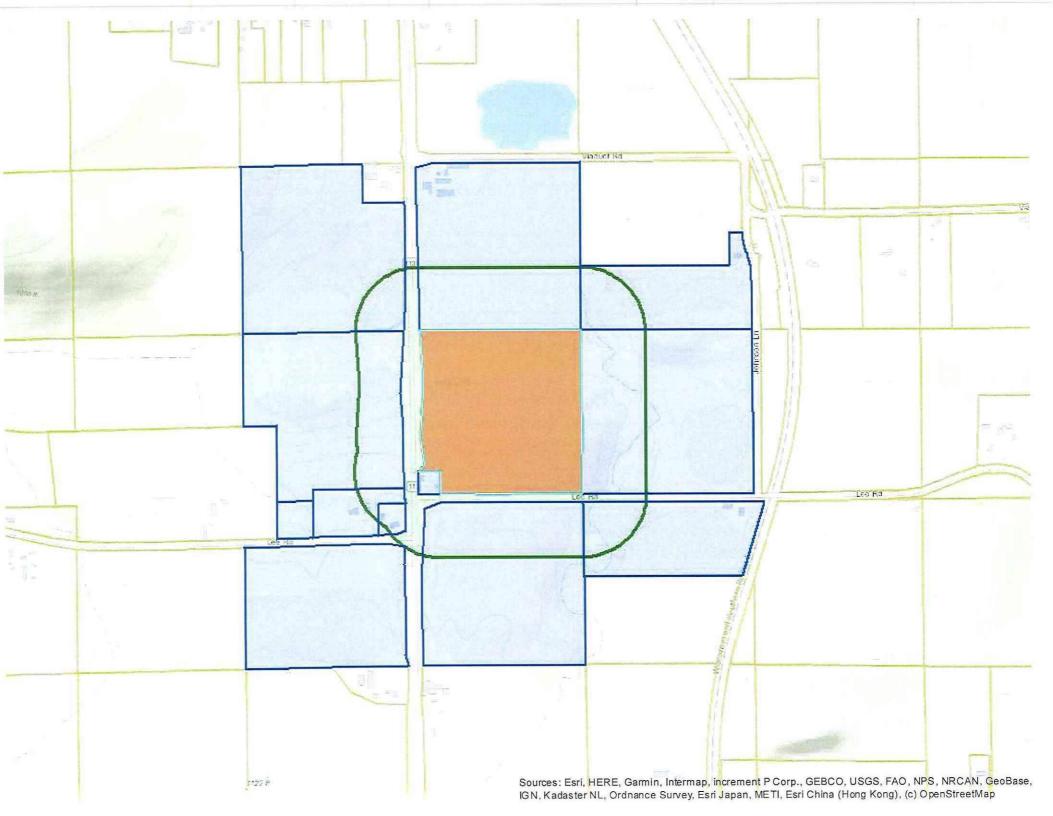

Legend

Wetland

0 155 310 620 Feet └──── Petition 11510 DL Deans Farms LLC

ste

.

| ST V BR | PLANNING   | DEVELOPMENT     |
|---------|------------|-----------------|
| Const . | Zoning Cha | nge Application |