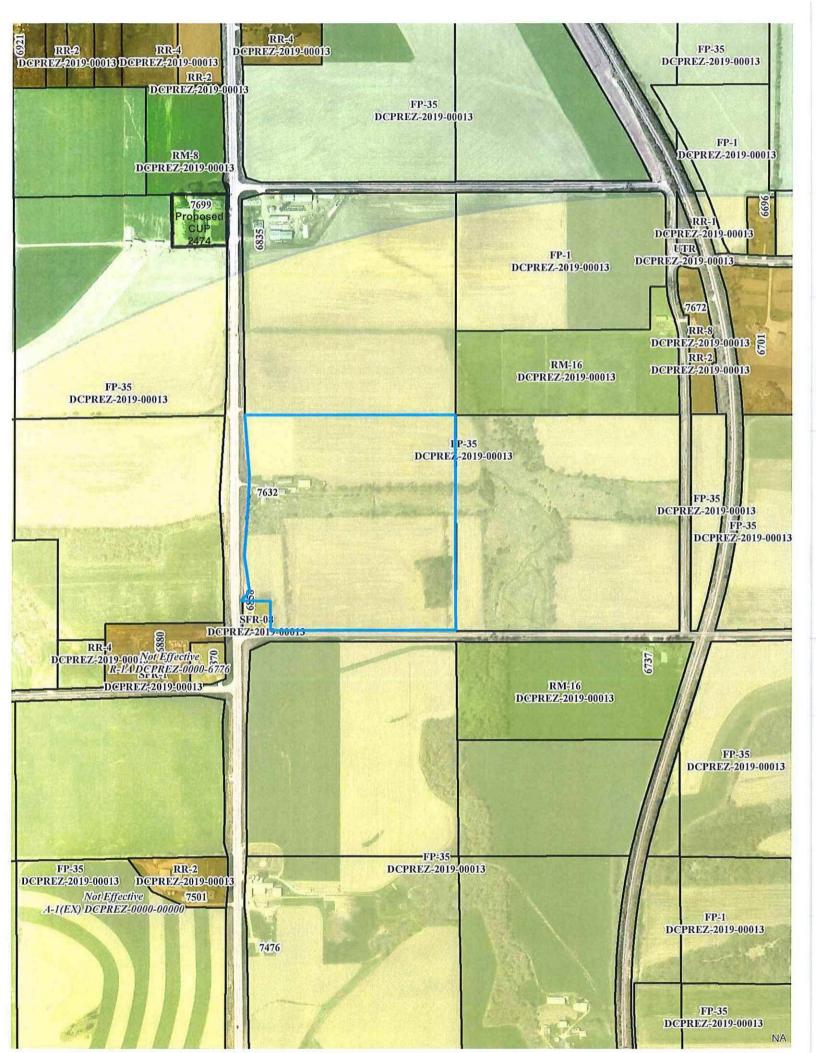

## Zoning

FP-35 DCPREZ-2019-00013

NOTICE: Some portion of this parcel either contains or is in close proximity to sensitive environmental features (i.e. shorelands, floodplains, or wetlands), and Dane County regulations may apply. Please contact the Dane County Zoning Division at (608) 266-4266 for additional permitting information.