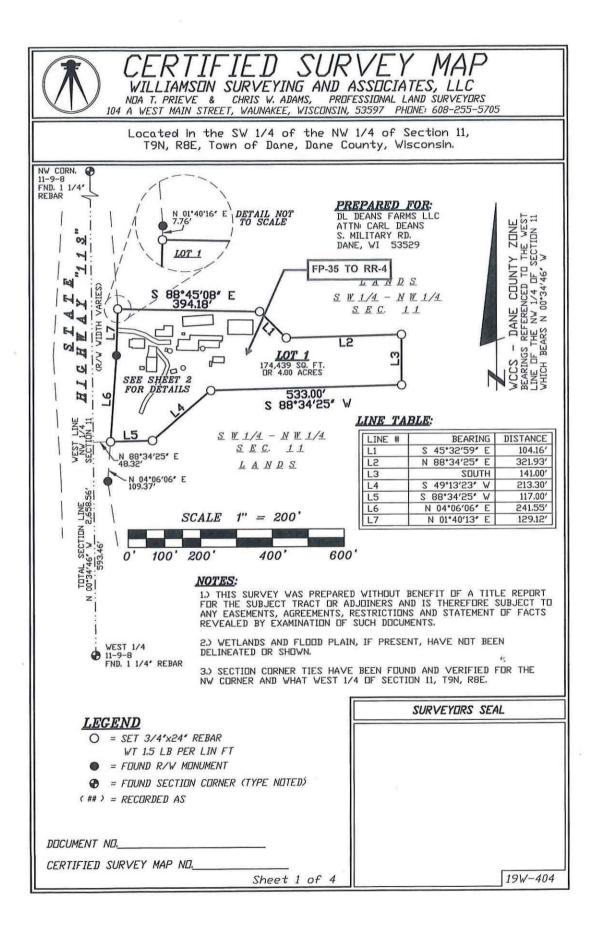

| CERTIFIED SURVEY MAP<br>WILLIAMSON SURVEYING AND ASSOCIATES, LLC<br>NOA T. PRIEVE & CHRIS V. ADAMS, PROFESSIONAL LAND SURVEYORS<br>104 A WEST MAIN STREET, WAUNAKEE, WISCONSIN, 53597 PHONE: 608-255-5705                                                                                                                                                                                                                                                                                                                                                                                                                                                                  |
|----------------------------------------------------------------------------------------------------------------------------------------------------------------------------------------------------------------------------------------------------------------------------------------------------------------------------------------------------------------------------------------------------------------------------------------------------------------------------------------------------------------------------------------------------------------------------------------------------------------------------------------------------------------------------|
| Located in the SW 1/4 of the NW 1/4 of Section 11,<br>T9N, R8E, Town of Dane, Dane County, Wisconsin.                                                                                                                                                                                                                                                                                                                                                                                                                                                                                                                                                                      |
| SURVEYOR'S CERTIFICATE                                                                                                                                                                                                                                                                                                                                                                                                                                                                                                                                                                                                                                                     |
| I, Noa T. Prleve, Professional Land Surveyor hereby certify that this survey is<br>correct to the best of the professional surveyor's knowledge and belief and is in<br>full compliance with the provisions of Chapter A-E 7 and Chapter 236.34 Visconsin<br>Statutes, the subdivision regulations of Dane County, and by the direction of the<br>owners listed below, I have surveyed, divided, and mapped a correct representation<br>of the exterior boundaries of the land surveyed and the division of that land, being<br>part of the SW 1/4 of the NW 1/4 of Section 11, T9N, R8E, Town of Dane, Dane<br>County, Visconsin, more particularly described as follows: |
| Commencing at the West 1/4 corner of said Section 11, thence N $00^{\circ}34'46'$ W along the west line of the SW 1/4 of the NW 1/4 of said Section 11, 593.46 feet; thence N 88°34'25' E, 48.32 feet to the east right of way line of State Highway '113' and also the point of beginning.                                                                                                                                                                                                                                                                                                                                                                                |
| Thence N 04°06′06′ E along sald west right of way line, 241.55 feet; thence<br>N 01°40′13′ E along sald west right of way line, 129.12 feet; thence S 88°45′08′ E,<br>394.18 feet; thence S 45°32′59′ E, 104.16 feet; thence N 88°34′25′ E, 321.93 feet;<br>thence due South, 141.00 feet; thence S 88°34′25′ W, 533.00 feet; thence<br>S 49°13′23′ W, 213.30 feet; thence S 88°34′25′ W, 117.00 feet to the point of beginning.<br>The above described parcel contains 174,439 square feet or 4.00 acres.                                                                                                                                                                 |
| Williamson Surveying and Associates, LLC<br>by Noa T. Prieve & Chris W. Adams                                                                                                                                                                                                                                                                                                                                                                                                                                                                                                                                                                                              |
| Date<br>Noa T. Prieve S-2499<br>Professional Land Surveyor                                                                                                                                                                                                                                                                                                                                                                                                                                                                                                                                                                                                                 |
| <b>OWNERS' CERTIFICATE:</b><br>As owner, I hereby certify that I caused the land described on this certified survey<br>map to be surveyed, divided and mapped as represented on the certified survey map.<br>I also certify that this certified survey map is required by sec. 75.17(1)(a), Dane<br>County Code of Ordinances, to be submitted to the Dane County Zoning and Land<br>Regulation Committee for approval.                                                                                                                                                                                                                                                    |
| WITNESS the hand seal of sald owners thisday of,20                                                                                                                                                                                                                                                                                                                                                                                                                                                                                                                                                                                                                         |
| DL Deans Farms LLC                                                                                                                                                                                                                                                                                                                                                                                                                                                                                                                                                                                                                                                         |
| STATE OF WISCONSIN) Authorized Representative<br>DANE COUNTY)                                                                                                                                                                                                                                                                                                                                                                                                                                                                                                                                                                                                              |
| Personally came before me this day of, 20 the above named                                                                                                                                                                                                                                                                                                                                                                                                                                                                                                                                                                                                                  |
| the person who executed the foregoing<br>Instrument and acknowledge the same.                                                                                                                                                                                                                                                                                                                                                                                                                                                                                                                                                                                              |
| County, Wisconsin.                                                                                                                                                                                                                                                                                                                                                                                                                                                                                                                                                                                                                                                         |
| My commission expires                                                                                                                                                                                                                                                                                                                                                                                                                                                                                                                                                                                                                                                      |
| Notary Public                                                                                                                                                                                                                                                                                                                                                                                                                                                                                                                                                                                                                                                              |
| Print Name Sheet 3 of 4 19W-404                                                                                                                                                                                                                                                                                                                                                                                                                                                                                                                                                                                                                                            |