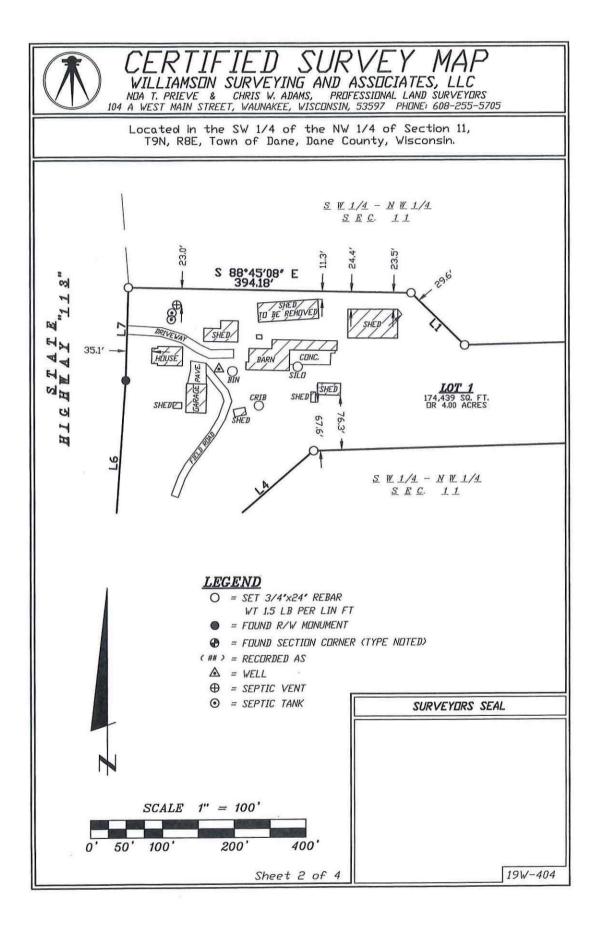

| CERTIFIED SURVEY MAP<br>WILLIAMSON SURVEYING AND ASSOCIATES, LLC<br>NOA T. PRIEVE & CHRIS V. ADAMS, PROFESSIONAL LAND SURVEYORS<br>104 A WEST MAIN STREET, WAUNAKEE, WISCONSIN, 53597 PHONE: 608-255-5705                                                                                                                                                                                                                                                                                                                                                                                                                                                                  |
|----------------------------------------------------------------------------------------------------------------------------------------------------------------------------------------------------------------------------------------------------------------------------------------------------------------------------------------------------------------------------------------------------------------------------------------------------------------------------------------------------------------------------------------------------------------------------------------------------------------------------------------------------------------------------|
| Located in the SW 1/4 of the NW 1/4 of Section 11,<br>T9N, R8E, Town of Dane, Dane County, Wisconsin.                                                                                                                                                                                                                                                                                                                                                                                                                                                                                                                                                                      |
| SURVEYOR'S CERTIFICATE                                                                                                                                                                                                                                                                                                                                                                                                                                                                                                                                                                                                                                                     |
| I, Noa T. Prleve, Professional Land Surveyor hereby certify that this survey is<br>correct to the best of the professional surveyor's knowledge and belief and is in<br>full compliance with the provisions of Chapter A-E 7 and Chapter 236.34 Visconsin<br>Statutes, the subdivision regulations of Dane County, and by the direction of the<br>owners listed below, I have surveyed, divided, and mapped a correct representation<br>of the exterior boundaries of the land surveyed and the division of that land, being<br>part of the SW 1/4 of the NW 1/4 of Section 11, T9N, R8E, Town of Dane, Dane<br>County, Visconsin, more particularly described as follows: |
| Commencing at the West 1/4 corner of said Section 11, thence N $00^{\circ}34'46'$ W along the west line of the SW 1/4 of the NW 1/4 of said Section 11, 593.46 feet; thence N 88°34'25' E, 48.32 feet to the east right of way line of State Highway '113' and also the point of beginning.                                                                                                                                                                                                                                                                                                                                                                                |
| Thence N 04°06′06′ E along sald west right of way line, 241.55 feet; thence<br>N 01°40′13′ E along sald west right of way line, 129.12 feet; thence S 88°45′08′ E,<br>394.18 feet; thence S 45°32′59′ E, 104.16 feet; thence N 88°34′25′ E, 321.93 feet;<br>thence due South, 141.00 feet; thence S 88°34′25′ W, 533.00 feet; thence<br>S 49°13′23′ W, 213.30 feet; thence S 88°34′25′ W, 117.00 feet to the point of beginning.<br>The above described parcel contains 174,439 square feet or 4.00 acres.                                                                                                                                                                 |
| Williamson Surveying and Associates, LLC<br>by Noa T. Prieve & Chris W. Adams                                                                                                                                                                                                                                                                                                                                                                                                                                                                                                                                                                                              |
| Date<br>Noa T. Prieve S-2499<br>Professional Land Surveyor                                                                                                                                                                                                                                                                                                                                                                                                                                                                                                                                                                                                                 |
| <b>OWNERS' CERTIFICATE:</b><br>As owner, I hereby certify that I caused the land described on this certified survey<br>map to be surveyed, divided and mapped as represented on the certified survey map.<br>I also certify that this certified survey map is required by sec. 75.17(1)(a), Dane<br>County Code of Ordinances, to be submitted to the Dane County Zoning and Land<br>Regulation Committee for approval.                                                                                                                                                                                                                                                    |
| WITNESS the hand seal of sald owners thisday of,20                                                                                                                                                                                                                                                                                                                                                                                                                                                                                                                                                                                                                         |
| DL Deans Farms LLC                                                                                                                                                                                                                                                                                                                                                                                                                                                                                                                                                                                                                                                         |
| STATE OF WISCONSIN) Authorized Representative<br>DANE COUNTY)                                                                                                                                                                                                                                                                                                                                                                                                                                                                                                                                                                                                              |
| Personally came before me this day of, 20 the above named                                                                                                                                                                                                                                                                                                                                                                                                                                                                                                                                                                                                                  |
| the person who executed the foregoing<br>Instrument and acknowledge the same.                                                                                                                                                                                                                                                                                                                                                                                                                                                                                                                                                                                              |
| County, Wisconsin.                                                                                                                                                                                                                                                                                                                                                                                                                                                                                                                                                                                                                                                         |
| My commission expires                                                                                                                                                                                                                                                                                                                                                                                                                                                                                                                                                                                                                                                      |
| Notary Public                                                                                                                                                                                                                                                                                                                                                                                                                                                                                                                                                                                                                                                              |
| Print Name Sheet 3 of 4 19W-404                                                                                                                                                                                                                                                                                                                                                                                                                                                                                                                                                                                                                                            |