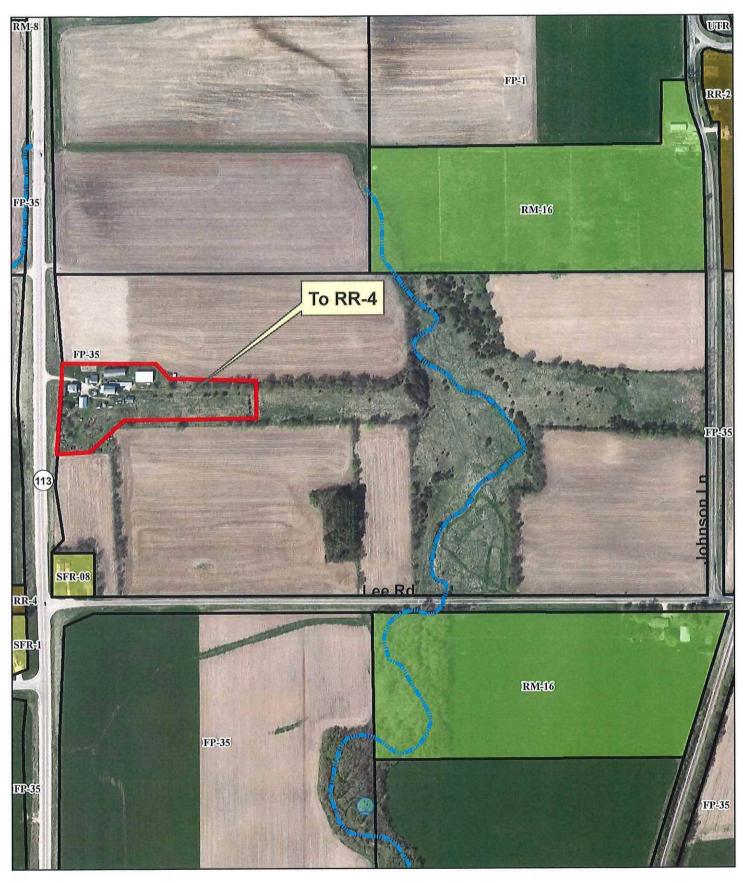

Legend

Wetland

0 155 310 620 Feet └──── Petition 11510 DL Deans Farms LLC

ste

.

| ST V BR | PLANNING   | DEVELOPMENT     |
|---------|------------|-----------------|
| Const . | Zoning Cha | nge Application |