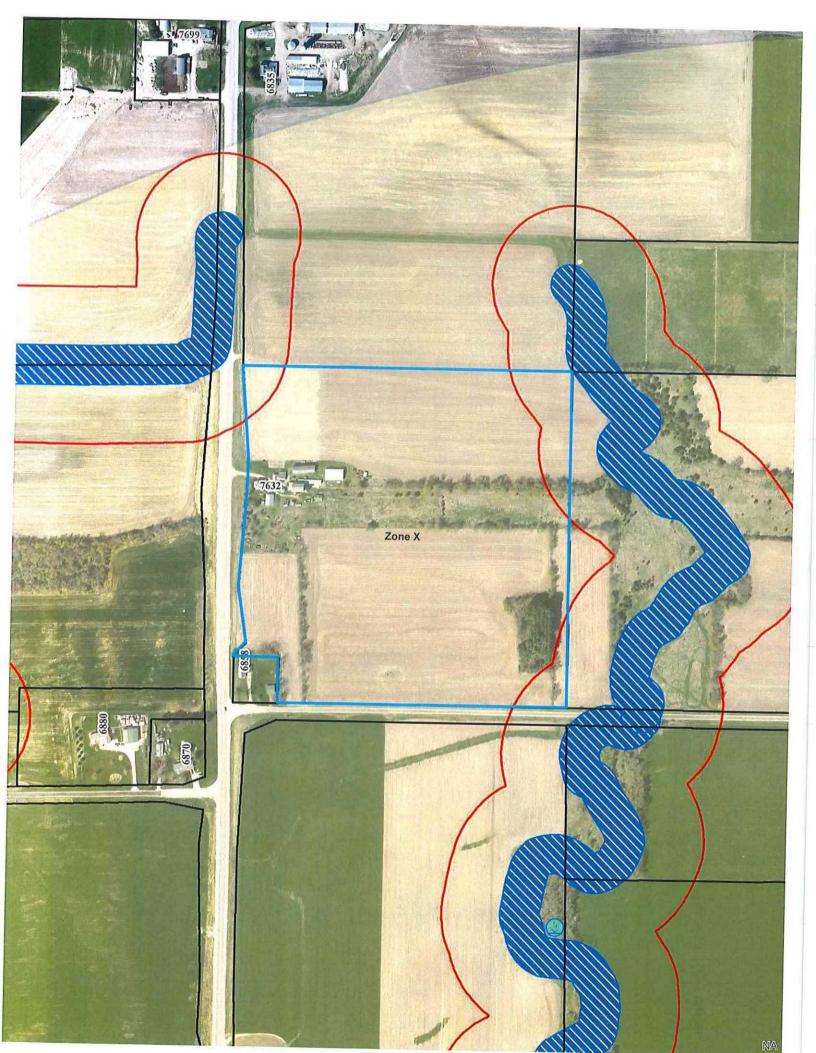

## Zoning

FP-35 DCPREZ-2019-00013

NOTICE: Some portion of this parcel either contains or is in close proximity to sensitive environmental features (i.e. shorelands, floodplains, or wetlands), and Dane County regulations may apply. Please contact the Dane County Zoning Division at (608) 266-4266 for additional permitting information.