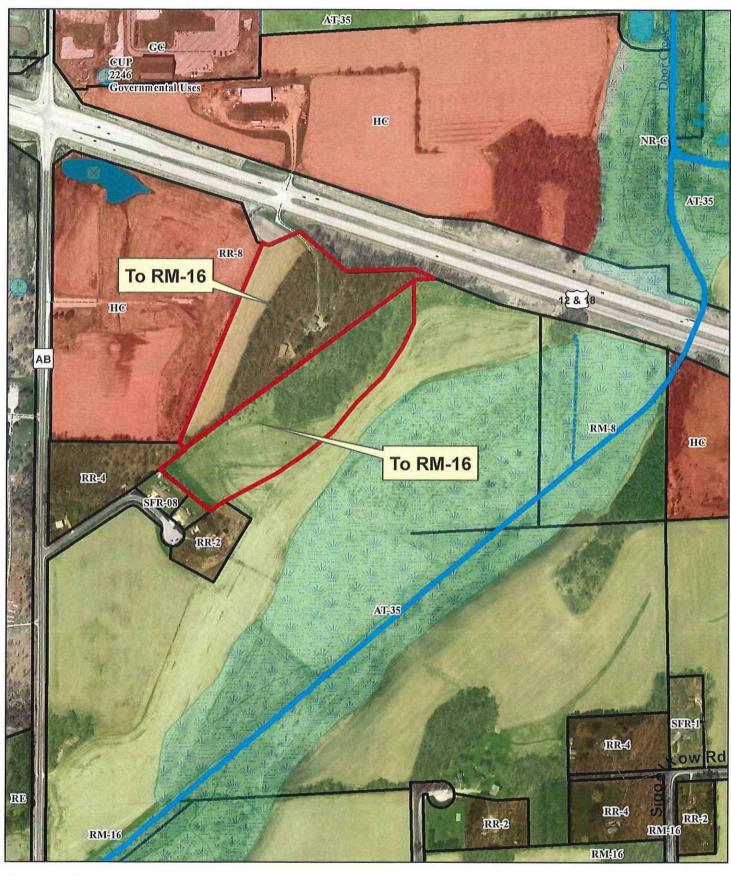

Form Version 03.00.03

Legend

<u>₩</u> Wetland

0 200 400 800 Feet

Petition 11512 C&L Investment

## ZONING MAP

#### Parcels:

018/0711-303-8300-8 018/0711-303-9742-0