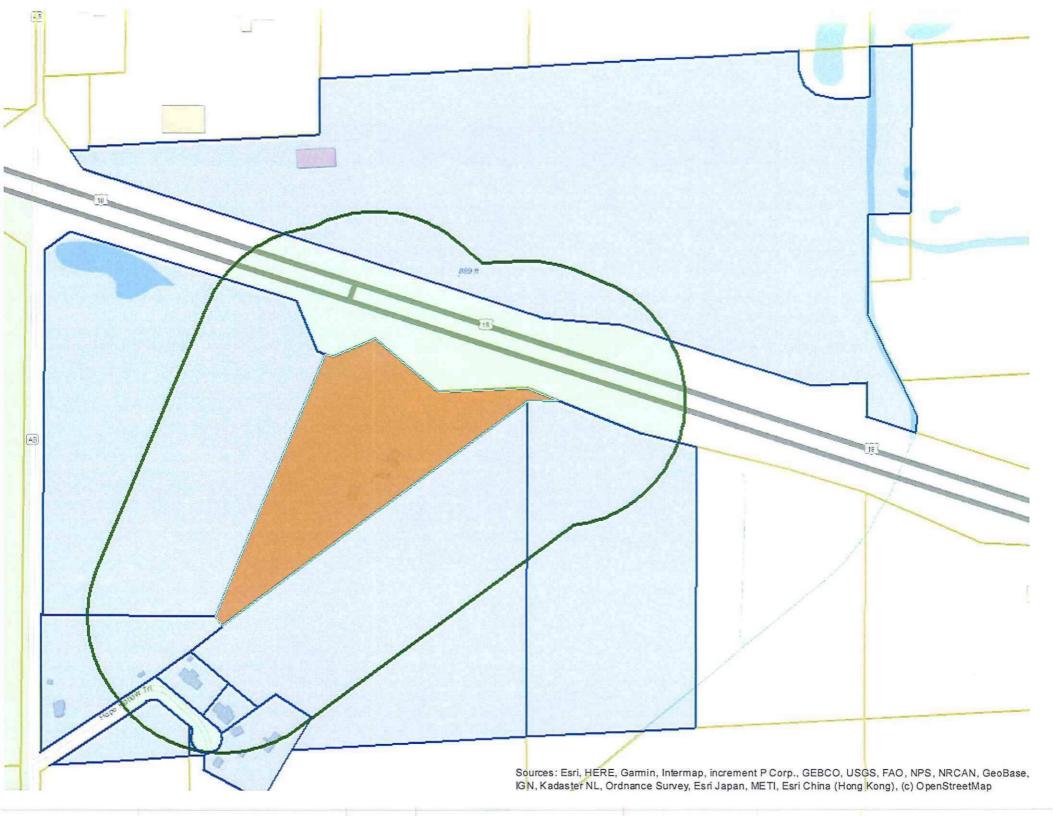

Form Version 03.00.03

Legend

<u>₩</u> Wetland

0 200 400 800 Feet

Petition 11512 C&L Investment

#### Parcels:

018/0711-303-8300-8 018/0711-303-9742-0

#### PARCEL A

Located in the Southeast 1/4 of the Southwest 1/4 and the Northeast 1/4of the Southwest 1/4 of Section 30, T7N, R11E, Town of Cottage Grove, Dane County, Wisconsin, described as follows: Commencing at the South 1/4 Corner of Section 30, thence S86'33'29"W along the South line of Section 30, 919.17 feet; thence N30'44'15"E along the East line of Certified Survey Map No. 14171, 152.55 feet; thence N57'08'18"W along the North line of said Certified Survey Map No. 14171, 165.97 feet; thence S54'29'47"W along the West line of Certified Survey Map No. 14171, 87.42 feet; thence N50'01'27"W along the North line of Certified Survey Map No. 12985 & 2191, 346.11 feet; thence N54'02'23"E, 159.06 feet; thence N36'05'04"W, 5.53 feet to the point of beginning; thence N36'05'04"W, 43.94 feet; thence N22°36'17"E along the East line of Certified Survey Map No. 9029, 1,121.09 feet; thence S72'01'44"E along the Southerly right-of-way of US Highway 12 & 18, 33.02 feet; thence N66°05'55"E along said Southerly right-of-way, 177.98 feet; thence S50°00'00"E along said Southerly right-of-way, 325.30 feet; thence N87'20'44"E along said Southerly right-of-way, 347.83 feet; thence S67'53'59"E along said Southerly right-of-way, 127.24 feet; thence \$86'26'29''W along the North line of the Southwest 1/4 of the Southeast 1/4, 118.39 feet; thence \$53'30'50''W along the East line of Certified Survey Map No. 8289, 1,486.98 feet to the point of beginning. Containing 503,903 square feet or 11.56 acres

#### PARCEL B

Located in the Southeast 1/4 of the Southwest 1/4 of Section 30, T7N, R11E, Town of Cottage Grove, Dane County, Wisconsin, described as follows:

Commencing at the South 1/4 Corner of Section 30, thence \$86'33'29"W along the South line of Section 30, 919.17 feet; thence N30'44'15"E along the East line of Certified Survey Map No. 14171, 152.55 feet; thence N57'08'18"W along the North line of said Certified Survey Map No. 14171, 165.97 feet to the point of beginning. thence \$54'29'47"W along the West line of Certified Survey Map No. 14171, 87.42 feet; thence N50'01'27"W along the North line of Certified Survey Map No. 12985 & 2191, 346.11 feet; thence N54'02'23"E, 159.06 feet; thence N36'05'04"W, 5.53 feet; thence N53'30'50"E along the East line of Certified Survey Map No. 8289, 1,486.98 feet; thence \$00'14'46"W along the East line of the Southeast 1/4 of the Southwest 1/4, 218.73 feet; thence \$25'53'56"W, 76.31 feet; thence \$21'45'13"W, 91.93 feet; thence \$35'55'9"W, 99.23 feet; thence \$41'25'43"W, 156.36 feet; thence \$43'05'53"W, 107.52 feet; thence \$37'31'15"W, 160.62 feet; thence \$45'54'22"W, 51.10 feet; thence \$54'23'34"W, 214.05 feet; thence \$59'41'12"W, 431.06 feet to point of beginning 509,152 square feet or 11.69 acres