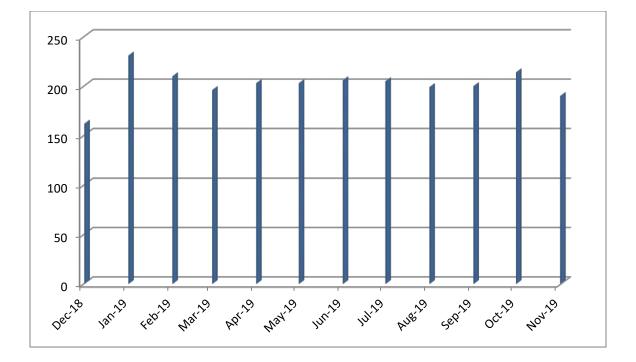

164,741 contacts from 2012 through 2017

47,067 contacts in 2018

47,740 contacts in 2019

259,548 total number of contacts (As of November 30, 2019)

| No. of   | Month          | No. of       | Average per day |
|----------|----------------|--------------|-----------------|
| contacts |                | working days |                 |
| 3,407    | December 2018  | 21           | 162             |
| 4,149    | January 2019   | 18           | 231             |
| 4,195    | February 2019  | 20           | 210             |
| 4,118    | March 2019     | 21           | 196             |
| 4,467    | April 2019     | 22           | 203             |
| 4,465    | May 2019       | 22           | 203             |
| 4,114    | June 2019      | 20           | 206             |
| 4,725    | July 2019      | 23           | 205             |
| 4,385    | August 2019    | 22           | 199             |
| 4,203    | September 2019 | 21           | 200             |
| 4,927    | October 2019   | 23           | 214             |
| 3,991    | November 2019  | 21           | 190             |

## **Breakdown of Contacts Per Month**