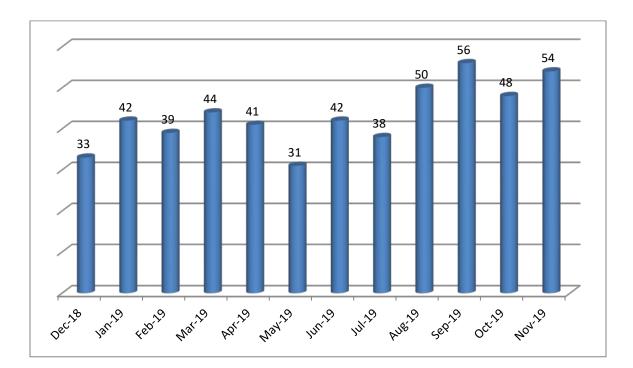

| # Email Inquiries | Month          |
|-------------------|----------------|
| 33                | December 2018  |
| 42                | January 2019   |
| 39                | February 2019  |
| 44                | March 2019     |
| 41                | April 2019     |
| 31                | May 2019       |
| 42                | June 2019      |
| 38                | July 2019      |
| 50                | August 2019    |
| 56                | September 2019 |
| 48                | October 2019   |
| 54                | November 2019  |

## **Email Inquiries**