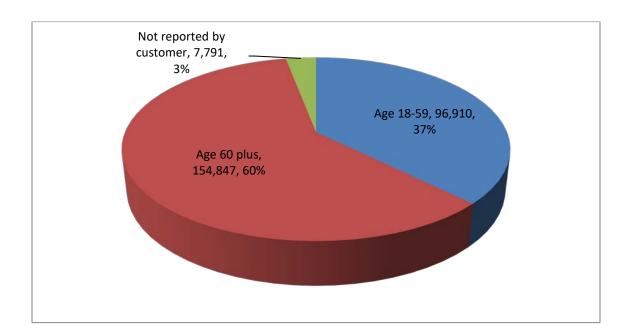

## **Consumer Age Groups**

| 96,910  | Age 18-59                |
|---------|--------------------------|
| 154,847 | Age 60 plus              |
| 7,791   | Not reported by customer |

| 9,705   | Alzheimer's/Irreversible Dementia |
|---------|-----------------------------------|
| 33,899  | Developmental Disability          |
| 141,557 | Elderly                           |
| 38,049  | Mental Health                     |
| 82,896  | Physical Disability               |
| 4,768   | Substance Use/AODA                |
| 10,052  | Not reported by customer          |