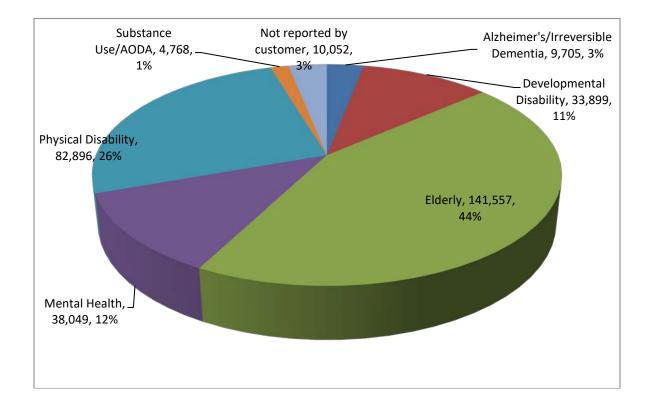

## **Consumer Age Groups**

| 96,910  | Age 18-59                |
|---------|--------------------------|
| 154,847 | Age 60 plus              |
| 7,791   | Not reported by customer |

| 9,705   | Alzheimer's/Irreversible Dementia |
|---------|-----------------------------------|
| 33,899  | Developmental Disability          |
| 141,557 | Elderly                           |
| 38,049  | Mental Health                     |
| 82,896  | Physical Disability               |
| 4,768   | Substance Use/AODA                |
| 10,052  | Not reported by customer          |