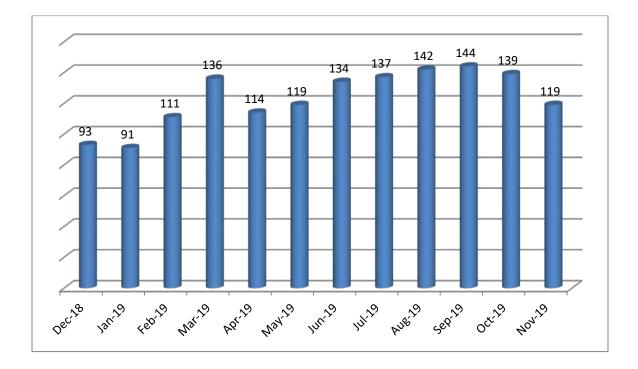

## **Target Group**

\*Some customers fall into multiple target groups

| # of walk-ins | Time spent with walk-ins                | Month          |
|---------------|-----------------------------------------|----------------|
|               | (Total Hours:Minutes for the month)     |                |
| 93            | 57:18 (average 37 minutes per customer) | December 2018  |
| 91            | 56:56 (average 38 minutes per customer) | January 2019   |
| 111           | 56:44 (average 31 minutes per customer) | February 2019  |
| 136           | 76:27 (average 34 minutes per customer) | March 2019     |
| 114           | 67.27 (average 36 minutes per customer) | April 2019     |
| 119           | 58:50 (average 30 minutes per customer) | May 2019       |
| 134           | 79:36 (average 36 minutes per customer) | June 2019      |
| 137           | 72:11 (average 32 minutes per customer) | July 2019      |
| 142           | 66:02 (average 29 minutes per customer) | August 2019    |
| 144           | 76:19 (average 32 minutes per customer) | September 2019 |
| 139           | 78:51 (average 34 minutes per customer) | October 2019   |
| 119           | 62:26 (average 31 minutes per customer) | November 2019  |